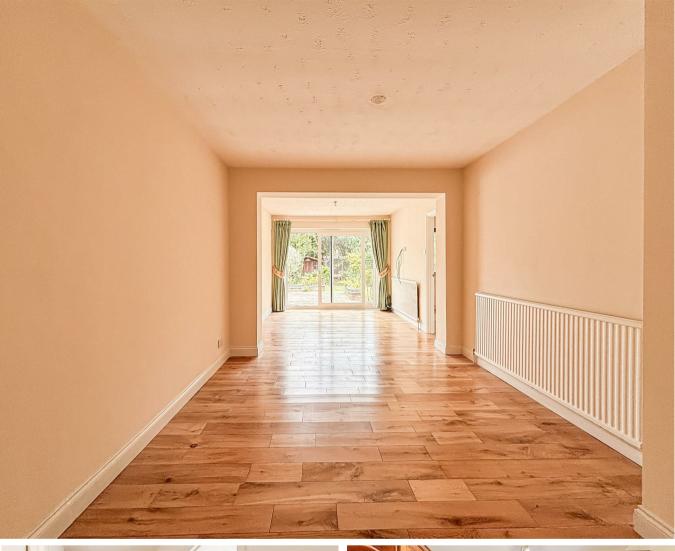

#### Lounge

24'2 x 10'0 (7.37m x 3.05m)

Textured ceiling with centre ceiling light, double glazed patio doors leading to the rear aspect, wall mounted lights and wooden flooring throughout.