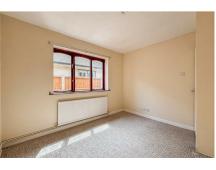

## **Bedroom One**

11'0 x 11'10 (3.35m x 3.61m)

Textured ceiling with centre ceiling light, double glazed window to the front aspect, wall mounted radiator and power points.

### **Bedroom Two**

115' x 9'4 (35.05m x 2.84m)

Textured ceiling with centre ceiling light, double glazed window to the side aspect, wall mounted radiator and power points.

## **Bedroom Three**

 $11'11 \times 9'1 (3.63m \times 2.77m)$ 

Textured ceiling with centre ceiling light, double glazed window to the rear wall mounted radiator and power points.