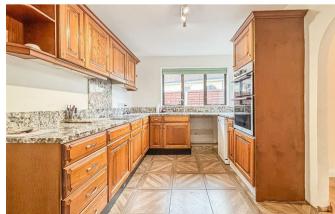

#### Kitchen

9'0 x 13'1 (2.74m x 3.99m)

Smooth ceiling with centre ceiling light, double glazed window to the rear and side aspect, eye and base level units, stainless steal sink with mixer tap, tiled splashbacks, space for washer dryer, integrated oven with four ring gas hob and extractor fan above, integrated dishwasher and tiled flooring.