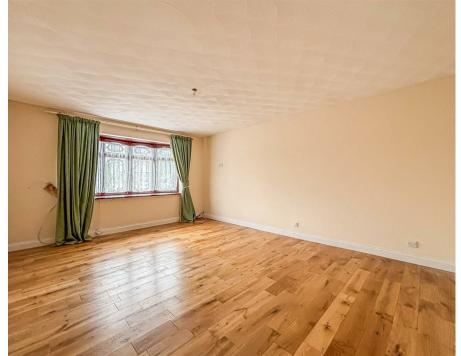

#### Lounge

24'2 x 10'0 (7.37m x 3.05m)

Textured ceiling with centre ceiling light, double glazed patio doors leading to the rear aspect, wall mounted lights and wooden flooring throughout.