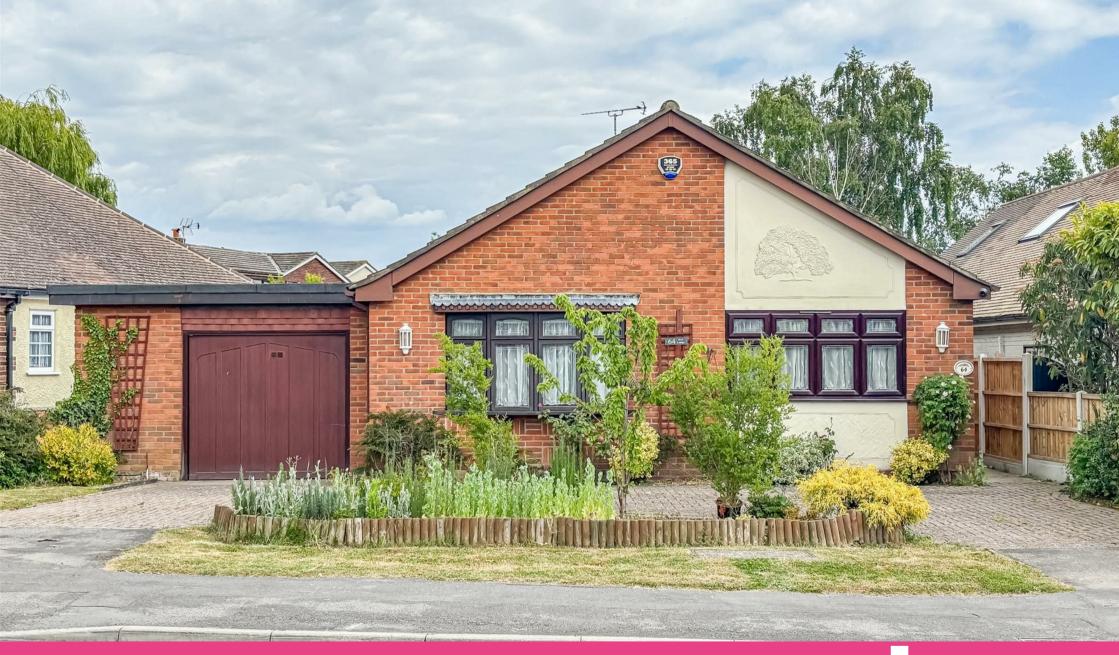

Plumberow Avenue | | Hockley | SS5 5AB

Offers In The Region Of £550,000

This delightful detached bungalow presents an excellent opportunity for those seeking to create their ideal family home. With three well-proportioned bedrooms and two bathrooms, this property offers ample space for comfortable living.

The bungalow features two inviting reception rooms, perfect for entertaining guests or enjoying quiet family evenings. The integrated garage adds convenience, providing secure parking and additional storage options. Furthermore, the property boasts parking space for up to four vehicles, ensuring that you and your guests will never be short of space.

Located conveniently close to Hockley station, commuting to nearby towns and cities is a breeze. Additionally, local amenities are just a stone's throw away, making everyday errands and leisure activities easily accessible.

- Detached Bungalow
- Three Bedrooms
- Close To Local Amenities
- Close To Hockley Station
- Integrated Garage
- Potential To Make Your Own
- Spacious Lounge