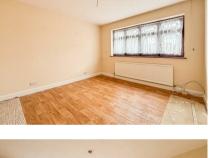

## **Bedroom One**

11'0 x 11'10 (3.35m x 3.61m)

Textured ceiling with centre ceiling light, double glazed window to the front aspect, wall mounted radiator and power points.

### **Bedroom Two**

115' x 9'4 (35.05m x 2.84m)

Textured ceiling with centre ceiling light, double glazed window to the side aspect, wall mounted radiator and power points.

## **Bedroom Three**

 $11'11 \times 9'1 (3.63m \times 2.77m)$ 

Textured ceiling with centre ceiling light, double glazed window to the rear wall mounted radiator and power points.