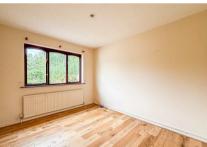

## **Bedroom One**

11'0 x 11'10 (3.35m x 3.61m)

Textured ceiling with centre ceiling light, double glazed window to the front aspect, wall mounted radiator and power points.

### **Bedroom Two**

115' x 9'4 (35.05m x 2.84m)

Textured ceiling with centre ceiling light, double glazed window to the side aspect, wall mounted radiator and power points.

## **Bedroom Three**

 $11'11 \times 9'1 (3.63m \times 2.77m)$ 

Textured ceiling with centre ceiling light, double glazed window to the rear wall mounted radiator and power points.