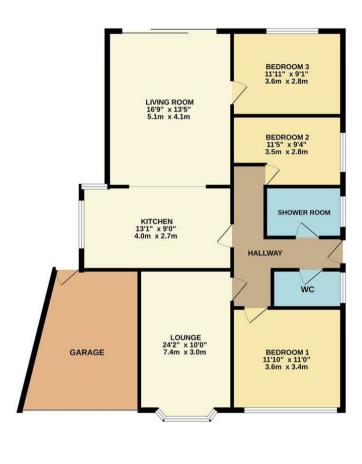

# **Entrance Hall**

Smooth ceiling with centre ceiling light, wall mounted radiator, power points and access to all rooms.

# **Reception Room**

16'9 x 13'5 (5.11m x 4.09m)

Smooth ceiling with centre ceiling light, double glazed window to the front aspect, wall mounted radiator, brick feature wall, full length mantle with electric fire and wooden flooring throughout.

#### Lounge

24'2 x 10'0 (7.37m x 3.05m)

Textured ceiling with centre ceiling light, double glazed patio doors leading to the rear aspect, wall mounted lights and wooden flooring throughout.

#### Kitchen

9'0 x 13'1 (2.74m x 3.99m)

Smooth ceiling with centre ceiling light, double glazed window to the rear and side aspect, eye and base level units, stainless steal sink with mixer tap, tiled splashbacks, space for washer dryer, integrated oven with four ring gas hob and extractor fan above, integrated dishwasher and tiled flooring.

## WC

Obscure double glazed window to the side aspect, WC, wash hand basin tiled walls surround, tiled splashbacks, wall mounted radiator and vanity cupboard.

## **Bedroom One**

11'0 x 11'10 (3.35m x 3.61m)

Textured ceiling with centre ceiling light, double glazed window to the front aspect, wall mounted radiator and power points.

### **Bedroom Two**

115' x 9'4 (35.05m x 2.84m)

Textured ceiling with centre ceiling light, double glazed window to the side aspect, wall mounted radiator and power points.

## **Bedroom Three**

 $11'11 \times 9'1 (3.63m \times 2.77m)$ 

Textured ceiling with centre ceiling light, double glazed window to the rear wall mounted radiator and power points.

## **Shower Room**

Textured ceiling with centre ceiling light, obscure double glazed window to the side, tiled walls surround, heated towel rale, vanity sink unit, WC, corner shower unit and tiled flooring.

TOTAL ELODE AREA: 1381 s.gt. ft. (109.7 s.g.m.) approx.

White eapy sittengs have been made to receive the access; of the topolus contained here, measurements of doors, weddows, froms and any other items are approximate and ne responsibility is taken for any error. or mission or emissioned removalment. This plan is not literature purposes organ defoulded under so such by any prospective purchaser. The sense that is interested purpose the processing or emission or mission or emission or mission or miss