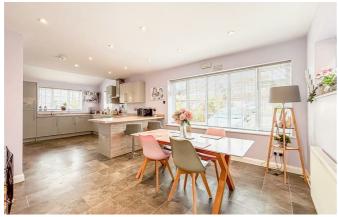

#### **Kitchen Diner**

25'8 x 12'9

Smooth ceiling with inset spotlights, double glazed windows to the front and side aspect, double glazed door to the side aspect, eye and base level units with roll top work surface, integrated appliances, built in oven with electric hob and extractor fan above, sink with drainer board, wall mounted radiator and tiled flooring throughout.