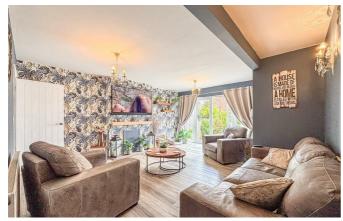

#### Lounge

17'0 x 15'4

Smooth ceiling with centre ceiling light, double glazed doors to the rear aspect wall mounted radiator, power points and laminate flooring throughout.