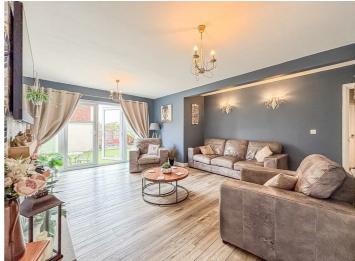

#### Lounge

17'0 x 15'4

Smooth ceiling with centre ceiling light, double glazed doors to the rear aspect wall mounted radiator, power points and laminate flooring throughout.