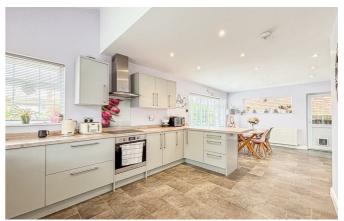

#### **Kitchen Diner**

25'8 x 12'9

Smooth ceiling with inset spotlights, double glazed windows to the front and side aspect, double glazed door to the side aspect, eye and base level units with roll top work surface, integrated appliances, built in oven with electric hob and extractor fan above, sink with drainer board, wall mounted radiator and tiled flooring throughout.