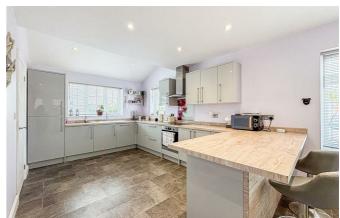

#### **Kitchen Diner**

25'8 x 12'9

Smooth ceiling with inset spotlights, double glazed windows to the front and side aspect, double glazed door to the side aspect, eye and base level units with roll top work surface, integrated appliances, built in oven with electric hob and extractor fan above, sink with drainer board, wall mounted radiator and tiled flooring throughout.