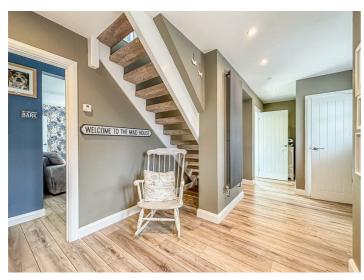

#### **Entrance Hall**

Smooth ceiling with inset spotlights and laminate flooring throughout and access to WC and downstairs rooms.