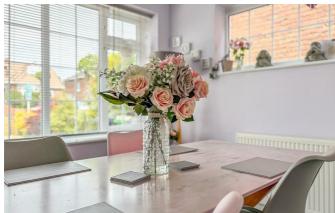

#### **Kitchen Diner**

25'8 x 12'9

Smooth ceiling with inset spotlights, double glazed windows to the front and side aspect, double glazed door to the side aspect, eye and base level units with roll top work surface, integrated appliances, built in oven with electric hob and extractor fan above, sink with drainer board, wall mounted radiator and tiled flooring throughout.