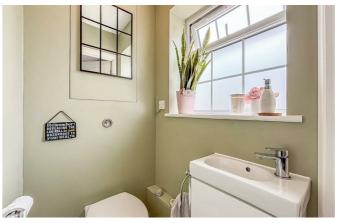

# WC

Smooth ceilings with inset spotlights, obscure double glazed window to the side, vanity sink unit and WC.