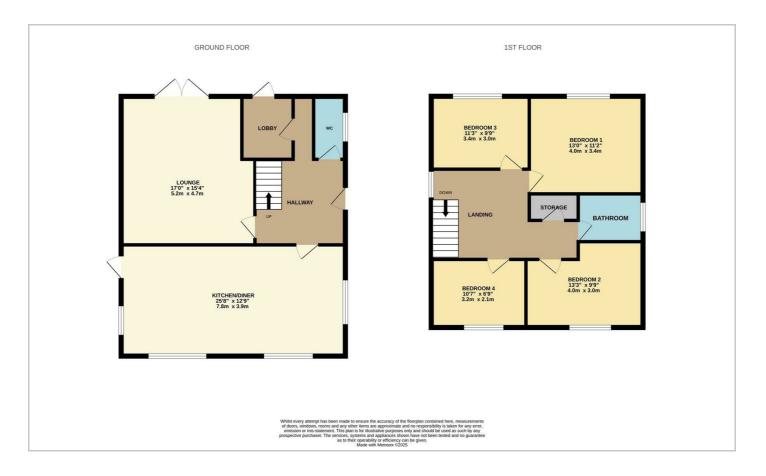

wo**

11'3 x 9'9

Smooth ceiling with inset spotlights, double glazed window to the front aspect, wall mounted radiator, power points, space for storage, and carpeted flooring throughout.

## **Bedroom Three**

 $10'7 \times 6'9$ 

Smooth ceiling with inset spotlights, double glazed window to the rear aspect, wall mounted radiator, power points and carpeted flooring throughout.

#### **Bedroom Four**

10'7 x 6'9

Smooth ceiling with inset spotlights, double glazed window to the front aspect, wall mounted radiator, power points and laminate flooring throughout.

#### **Family Bathroom**

Smooth ceiling with inset spotlights, obscure double glazed window to the side aspect, combined vanity unit with WC, bath with shower head and tiled walls and floor surround.















### Floor Plan



## Area Map



# Viewing

Please contact our Hockley Office on 01702 416476 if you wish to arrange a viewing appointment for this property or require further information.

# **Energy Efficiency Graph**



These particulars, whilst believed to be accurate are set out as a general outline only for guidance and do not constitute any part of an offer or contract. Intending purchasers should not rely on them as statements of representation of fact, but must satisfy themselves by inspection or otherwise as to their accuracy. No person in this firms employment has the authority to make or give any representation or warranty in respect of the property.