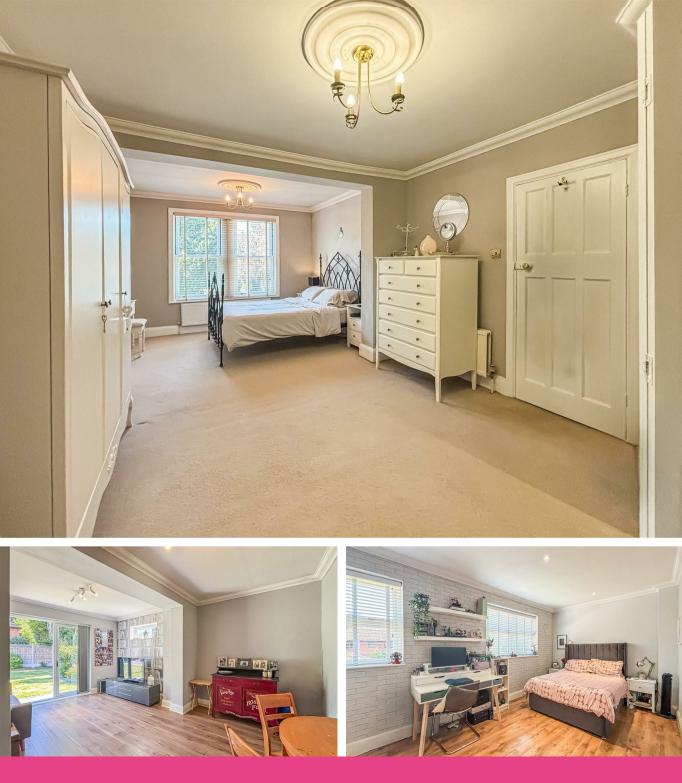

### **Bedroom One**

20'8 x 11'5 (6.30m x 3.48m)

Smooth ceilings with centre ceiling light, power points, double glazed sash window to the front, space for storage, floor to ceiling fitted wardrobe and door to ensuite.

### Ensuite

Smooth ceilings with inset spotlights, extractor fan, wall fitted LED mirror with shaving points, tiled walls surround, vanity sink unit, corner shower unit and WC.

#### Lounge

23'6 x 11'9 (7.16m x 3.58m) Double glazed sash windows to the front and side aspect, log burner, wall mounted radiator, AV points and engineered flooring.

## **Reception Room**

16'7 x 12'1 (5.05m x 3.68m) Laminate flooring throughout, wall mounted radiator, privacy window to the rear and French double glazed UPVC doors to the rear aspect.