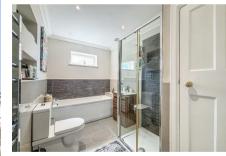

## **Family Bathroom**

Smooth ceiling with inset spotlights, obscure double glazed window to the side aspect, smooth and tiled walls surround, bath, WC, vanity sink unit, corer shower unit with rainfall shower head, heated towel rail, airing cupboard with tank and storage and tiled flooring surround with under floor heating.