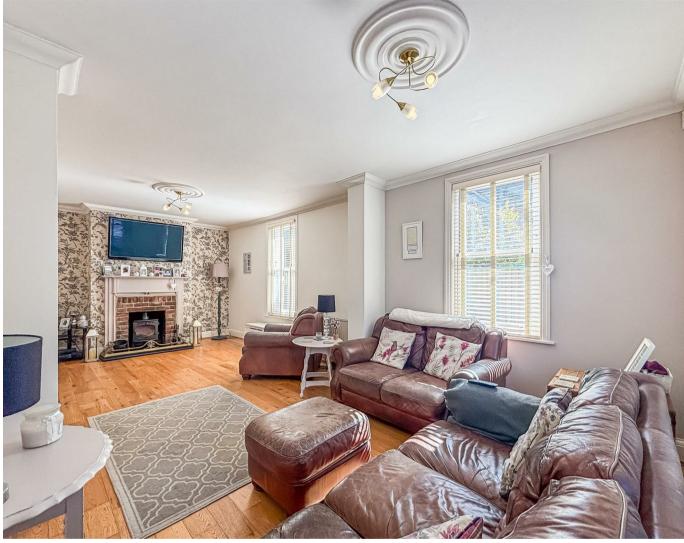

#### Lounge

23'6 x 11'9 (7.16m x 3.58m) Double glazed sash windows to the front and side aspect, log burner, wall mounted radiator, AV points and engineered flooring.