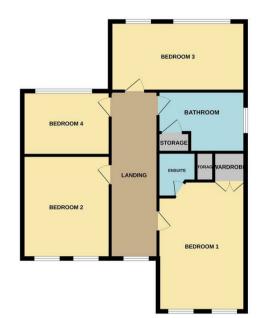

# Landing

Carpeted flooring throughout, original sash window to front and access to all bedrooms and bathroom.

### **Bedroom One**

20'8 x 11'5 (6.30m x 3.48m)

Smooth ceilings with centre ceiling light, power points, double glazed sash window to the front, space for storage, floor to ceiling fitted wardrobe and door to ensuite.

### Ensuite

Smooth ceilings with inset spotlights, extractor fan, wall fitted LED mirror with shaving points, tiled walls surround, vanity sink unit, corner shower unit and WC.

# **Bedroom Two**

#### 17'4 x 8'9 (5.28m x 2.67m)

Smooth ceiling with centre ceiling spotlight, double glazed window to the rear space for storge, wall mounted radiator and laminate flooring throughout.

# **Bedroom Three**

#### 12'7 x 12'4 (3.84m x 3.76m)

Smooth ceilings with inset spotlights, double glazed window to the front aspect, power points, wall mounted radiator, space for storage and wooden effect laminate flooring throughout.

### **Bedroom Four**

#### 12'8 x 8'4 (3.86m x 2.54m )

Smooth ceiling with centre ceiling light, double glazed window to the rear aspect, wall mounted radiator, space for storage and wooden effect laminate flooring throughout.

## **Family Bathroom**

Smooth ceiling with inset spotlights, obscure double glazed window to the side aspect, smooth and tiled walls surround, bath, WC, vanity sink unit, corer shower unit with rainfall shower head, heated towel rail, airing cupboard with tank and storage and tiled flooring surround with under floor heating.

GROUND FLOOR

1ST FLOOR

Whild every stamp has been made to ensure the accuracy of the floorghan contained here, measurements of oness, whences, neons and any other terms are approximate and no responsibility is taken for any error, omission or mis-statement. This plan is for illustrative purposes only and should be used as such by any prospective purchaser. The services, systems and applicates shown have no these tested and no guarantee as to their operability or efficiency can be given. Made with Merepoir 2025?