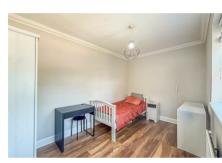

# **Bedroom Two**

#### 17'4 x 8'9 (5.28m x 2.67m)

Smooth ceiling with centre ceiling spotlight, double glazed window to the rear space for storge, wall mounted radiator and laminate flooring throughout.

# **Bedroom Three**

#### 12'7 x 12'4 (3.84m x 3.76m)

Smooth ceilings with inset spotlights, double glazed window to the front aspect, power points, wall mounted radiator, space for storage and wooden effect laminate flooring throughout.

### **Bedroom Four**

#### 12'8 x 8'4 (3.86m x 2.54m )

Smooth ceiling with centre ceiling light, double glazed window to the rear aspect, wall mounted radiator, space for storage and wooden effect laminate flooring throughout.