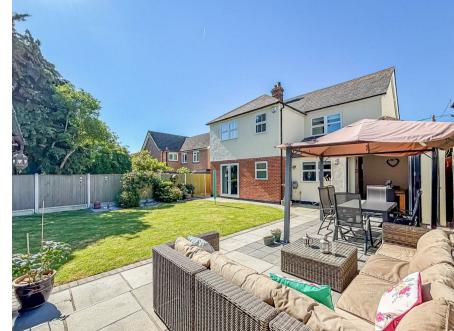

Outside, the property is equally appealing, featuring offstreet parking for up to five vehicles, ensuring that parking is never a concern. The side access leads to a large, modern rear garden, perfect for outdoor gatherings, gardening, or simply unwinding in a tranquil setting.

# **Rear Garden**

French doors leading to the partly patioed garden with the rest laid to lawn, side access to the front of the property, timber outbuilding (11 x 12) currently being used as a workshop.