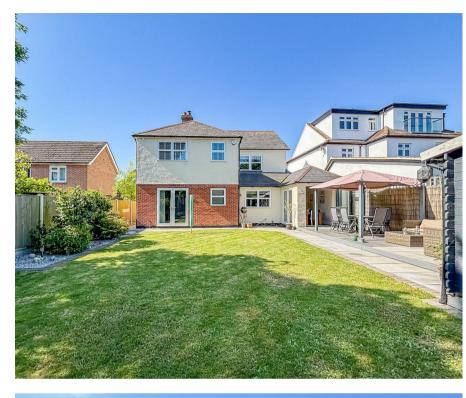

Outside, the property is equally appealing, featuring offstreet parking for up to five vehicles, ensuring that parking is never a concern. The side access leads to a large, modern rear garden, perfect for outdoor gatherings, gardening, or simply unwinding in a tranquil setting.

# **Rear Garden**

French doors leading to the partly patioed garden with the rest laid to lawn, side access to the front of the property, timber outbuilding (11 x 12) currently being used as a workshop.