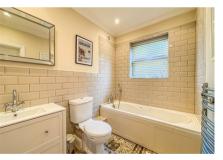

Bathroom

- Two Bathrooms
- - Spacious Lounge
- Close To Local Amenities
  Must View !

## Jack And Jill Bathroom

Smooth ceilings with inset spotlights, tiled walls surround, heated towel rail, WC, vanity sink unit, bath and tiled flooring throughout, and privacy window to the rear.

## **Family Bathroom**

Smooth ceiling with inset spotlights, obscure double glazed window to the side aspect, smooth and tiled walls surround, bath, WC, vanity sink unit, corer shower unit with rainfall shower head, heated towel rail, airing cupboard with tank and storage and tiled flooring surround with under floor heating.