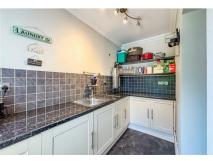

#### Kitchen

14'2 x 12'9 (4.32m x 3.89m) Karndean flooring, double glazed windows to the rear, smooth ceiling with pendant ceiling lights, dishwasher, and five ring gas hob with extractor above.

## **Utility Room**

11'6 x 5'1 (3.51m x 1.55m)

Smooth ceiling with inset centre ceiling light,, stainless steal sink with draining board, tiled splashbacks, built in tumble dryer, worktop shelving, wall mounted radiator, power points, tiled flooring throughout, and door to the front.