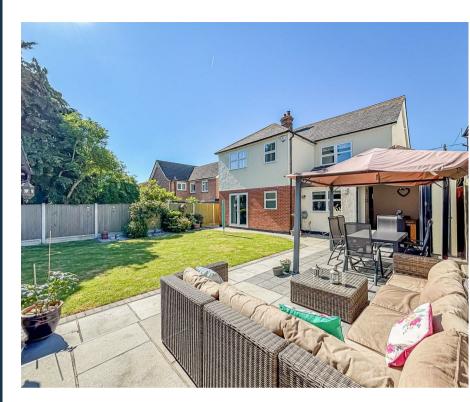

# **Rear Garden**

French doors leading to the partly patioed garden with the rest laid to lawn, side access to the front of the property, timber outbuilding (11 x 12) currently being used as a workshop.

Outside, the property is equally appealing, featuring offstreet parking for up to five vehicles, ensuring that parking is never a concern. The side access leads to a large, modern rear garden, perfect for outdoor gatherings, gardening, or simply unwinding in a tranquil setting.