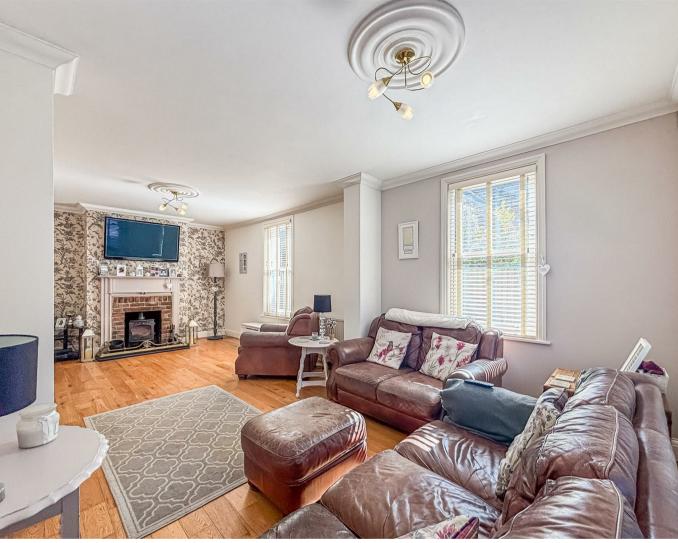

#### Lounge

23'6 x 11'9 (7.16m x 3.58m) Double glazed sash windows to the front and side aspect, log burner, wall mounted radiator, AV points and engineered flooring.