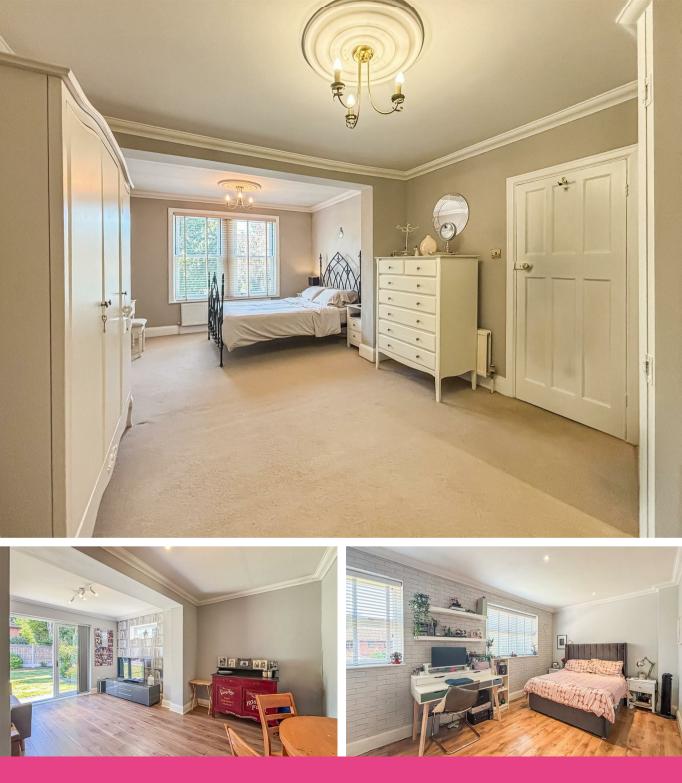

### **Bedroom One**

20'8 x 11'5 (6.30m x 3.48m)

Smooth ceilings with centre ceiling light, power points, double glazed sash window to the front, space for storage, floor to ceiling fitted wardrobe and door to ensuite.

### Ensuite

Smooth ceilings with inset spotlights, extractor fan, wall fitted LED mirror with shaving points, tiled walls surround, vanity sink unit, corner shower unit and WC.

## **Reception Room**

16'7 x 12'1 (5.05m x 3.68m) Laminate flooring throughout, wall mounted radiator, privacy window to the rear and French double glazed UPVC doors to the rear aspect.

### **Study Reception Room**

12'8 x 11'5 (3.86m x 3.48m ) Laminate flooring throughout, wall mounted radiator, double glazed window with original dual sash windows to front.