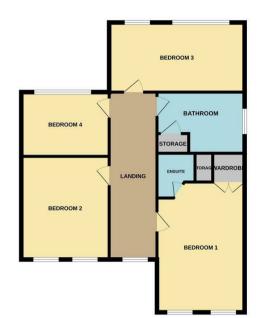

# Landing

Carpeted flooring throughout, original sash window to front and access to all bedrooms and bathroom.

### **Bedroom One**

20'8 x 11'5 (6.30m x 3.48m)

Smooth ceilings with centre ceiling light, power points, double glazed sash window to the front, space for storage, floor to ceiling fitted wardrobe and door to ensuite.

### Ensuite

Smooth ceilings with inset spotlights, extractor fan, wall fitted LED mirror with shaving points, tiled walls surround, vanity sink unit, corner shower unit and WC.

# **Bedroom Two**

# **Bedroom Three**

### **Bedroom Four**

## **Family Bathroom**

Smooth ceiling with inset spotlights, obscure double glazed window to the side aspect, smooth and tiled walls surround, bath, WC, vanity sink unit, corer shower unit with rainfall shower head, heated towel rail, airing cupboard with tank and storage and tiled flooring surround with under floor heating.

GROUND FLOOR

1ST FLOOR

Whild every stamp has been made to ensure the accuracy of the floorghan contained here, measurements of oness, whences, neons and any other terms are approximate and no responsibility is taken for any error, omission or mis-statement. This plan is for illustrative purposes only and should be used as such by any prospective purchaser. The services, systems and applicates shown have no these tested and no guarantee as to their operability or efficiency can be given. Made with Merepoir 2025?