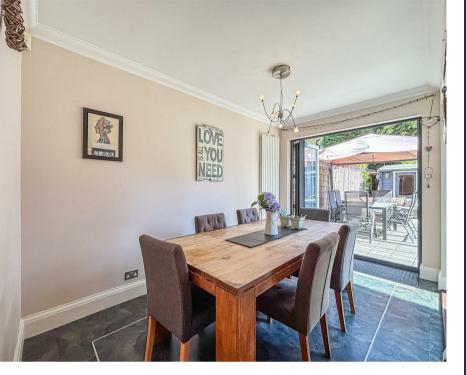

### **Dining Room**

13'0 x 7'6 (3.96m x 2.29m)

Karndean flooring, double glazed French doors to the side aspect double glazed bifold to the rear aspect, smooth ceilings with pendant ceiling light, coving to ceiling edge and wall mounted radiator.