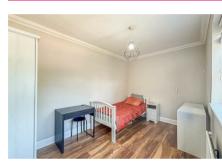

# **Bedroom Two**

#### 17'4 x 8'9 (5.28m x 2.67m)

Smooth ceiling with centre ceiling spotlight, double glazed window to the rear space for storge, wall mounted radiator and laminate flooring throughout.

# **Bedroom Three**

#### 12'7 x 12'4 (3.84m x 3.76m)

Smooth ceilings with inset spotlights, double glazed window to the front aspect, power points, wall mounted radiator, space for storage and wooden effect laminate flooring throughout.

### **Bedroom Four**

#### 12'8 x 8'4 (3.86m x 2.54m)

Smooth ceiling with centre ceiling light, double glazed window to the rear aspect, wall mounted radiator, space for storage and wooden effect laminate flooring throughout.