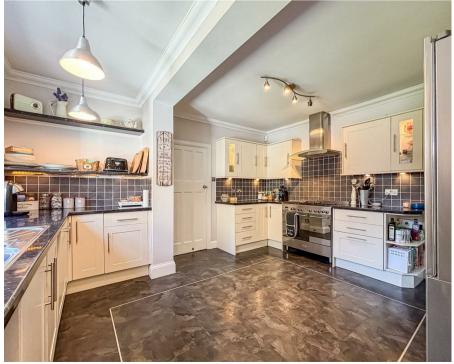

#### Kitchen

14'2 x 12'9 (4.32m x 3.89m) Karndean flooring, double glazed windows to the rear, smooth ceiling with pendant ceiling lights, dishwasher, and five ring gas hob with extractor above.