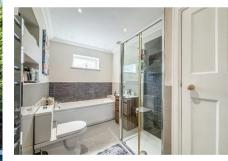

## Jack And Jill Bathroom

Smooth ceilings with inset spotlights, tiled walls surround, heated towel rail, WC, vanity sink unit, bath and tiled flooring throughout, and privacy window to the rear.

### Ensuite

Smooth ceilings with inset spotlights, extractor fan, wall fitted LED mirror with shaving points, tiled walls surround, vanity sink unit, corner shower unit and WC.

## **Family Bathroom**

Smooth ceiling with inset spotlights, obscure double glazed window to the side aspect, smooth and tiled walls surround, bath, WC, vanity sink unit, corer shower unit with rainfall shower head, heated towel rail, airing cupboard with tank and storage and tiled flooring surround with under floor heating.