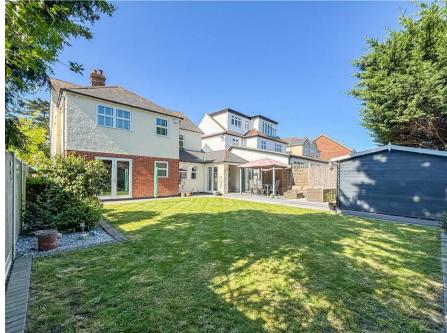

# **Rear Garden**

French doors leading to the partly patioed garden with the rest laid to lawn, side access to the front of the property, timber outbuilding (11 x 12) currently being used as a workshop.

Outside, the property is equally appealing, featuring offstreet parking for up to five vehicles, ensuring that parking is never a concern. The side access leads to a large, modern rear garden, perfect for outdoor gatherings, gardening, or simply unwinding in a tranquil setting.