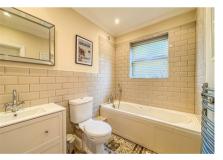

## Jack And Jill Bathroom

Smooth ceilings with inset spotlights, tiled walls surround, heated towel rail, WC, vanity sink unit, bath and tiled flooring throughout, and privacy window to the rear.

## **Family Bathroom**

Smooth ceiling with inset spotlights, obscure double glazed window to the side aspect, smooth and tiled walls surround, bath, WC, vanity sink unit, corer shower unit with rainfall shower head, heated towel rail, airing cupboard with tank and storage and tiled flooring surround with under floor heating.