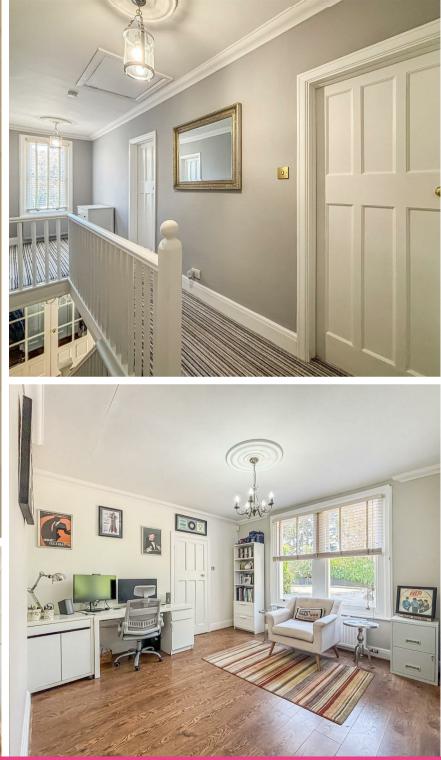

# Landing

Carpeted flooring throughout, original sash window to front and access to all bedrooms and bathroom.

### **Study Reception Room**

12'8 x 11'5 (3.86m x 3.48m ) Laminate flooring throughout, wall mounted radiator, double glazed window with original dual sash windows to front.