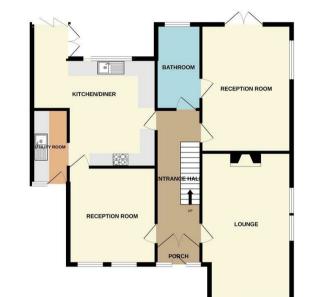

#### **Entrance Porch**

Stain glass window and access to all downstairs rooms and the entrance hall.

#### Lounge

23'6 x 11'9 (7.16m x 3.58m) Double glazed sash windows to the front and side aspect, log burner, wall mounted radiator, AV points and engineered flooring.

#### Kitchen

14'2 x 12'9 (4.32m x 3.89m) Karndean flooring, double glazed windows to the rear, smooth ceiling with pendant ceiling lights, dishwasher, and five ring gas hob with extractor above.

### **Dining Room**

13'0 x 7'6 (3.96m x 2.29m)

Karndean flooring, double glazed French doors to the side aspect double glazed bifold to the rear aspect, smooth ceilings with pendant ceiling light, coving to ceiling edge and wall mounted radiator.

### **Study Reception Room**

12'8 x 11'5 (3.86m x 3.48m ) Laminate flooring throughout, wall mounted radiator, double glazed window with original dual sash windows to front.

## **Utility Room**

11'6 x 5'1 (3.51m x 1.55m)

Smooth ceiling with inset centre ceiling light,, stainless steal sink with draining board, tiled splashbacks, built in tumble dryer, worktop shelving, wall mounted radiator, power points, tiled flooring throughout, and door to the front.

## Jack And Jill Bathroom

Smooth ceilings with inset spotlights, tiled walls surround, heated towel rail, WC, vanity sink unit, bath and tiled flooring throughout, and privacy window to the rear.

## **Reception Room**

16'7 x 12'1 (5.05m x 3.68m) Laminate flooring throughout, wall mounted radiator, privacy window to the rear and French double glazed UPVC doors to the rear aspect.

GROUND FLOOR

1ST FLOOR

Whild every stamp has been made to ensure the accuracy of the floorghan contained here, measurements of oness, whences, neons and any other terms are approximate and no responsibility is taken for any error, omission or mis-statement. This plan is for illustrative purposes only and should be used as such by any prospective purchaser. The services, systems and applicates shown have no these tested and no guarantee as to their operability or efficiency can be given. Made with Merepoir 2025?