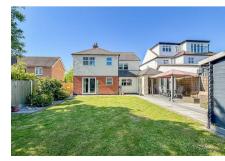

Outside, the property is equally appealing, featuring offstreet parking for up to five vehicles, ensuring that parking is never a concern. The side access leads to a large, modern rear garden, perfect for outdoor gatherings, gardening, or simply unwinding in a tranquil setting.

# **Rear Garden**

French doors leading to the partly patioed garden with the rest laid to lawn, side access to the front of the property, timber outbuilding (11 x 12) currently being used as a workshop.