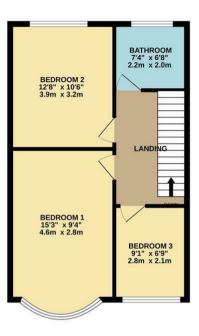

#### Landing

8'19 x 6'80 (2.44m x 1.83m) Carpet throughout move ceilings with pendant ceiling light obscure double glaze window to side aspect.

#### **Bedroom One**

9'44 x 15'39 (2.74m x 4.57m) Carpet throughout double glazed bay window to the front aspect.

#### **Bedroom Two**

12'85 x 10'68 (3.66m x 3.05m)
Top it throughout pendant ceiling light double glazed window to the rear aspect.

## **Bedroom Three**

19'15 x 6'92 (5.79m x 1.83m)

# Bathroom

7'48 x 6'80 (2.13m x 1.83m) Wooden effect floor and tiled surrounds, double glazed obscure window to the rear, walk and shower, vanity sink unit with hot and cold taps, wall mounted towel rail.

GROUND FLOOR 670 sq.ft. (62.3 sq.m.) approx. 1ST FLOOR 508 sq.ft. (47.2 sq.m.) approx.

TOTAL FLOOR AREA: 1178 sq.ft. (109.5 sq.m.) approx.

Whits every attempt has been made to ensure the accuracy of the floorplan contained here, measureme of doors, windows, rooms and any other items are appointment and no responsibility is taken for any error omission or min-statement. This plan is for illustrative purposes only and should be used as such by any prospective purchaser. The services, systems and appliances shown have not been tested and no guaran so to their operability or efficiency can be given.