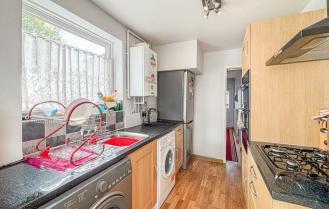

#### Kitchen

6'95 x 9'76 (1.83m x 2.74m) Wooden effect floors, smooth ceilings with coving, pendant ceiling light, freezing, plumbing for washing machine.