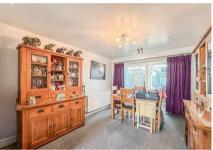

# Conservatory

18'52 x 6'64 (5.49m x 1.83m) Wooden effect floors double glazed window surround access in the WC.