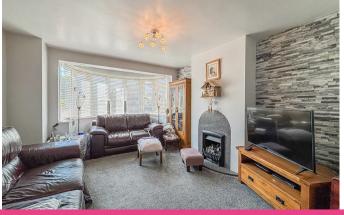

## Lounge

11'96 x 28'88 (3.35m'29.26m x 8.53m) Carpet throughout smooth of pendant feeling light French sliding doors onto the conservatory double glaze bay window to the front aspect.