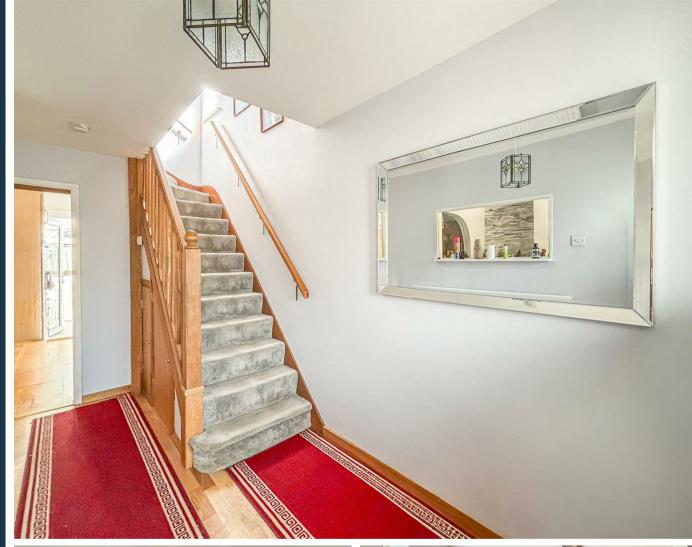

# Hallway

5'52' x 13'33 (1.52m' x 3.96m) Wooden effect floors throughout access into

kitchen and lounge smooth ceilings with pendant ceiling light .

#### Landing

8'19 x 6'80 (2.44m x 1.83m) Carpet throughout move ceilings with pendant ceiling light obscure double glaze window to side aspect.