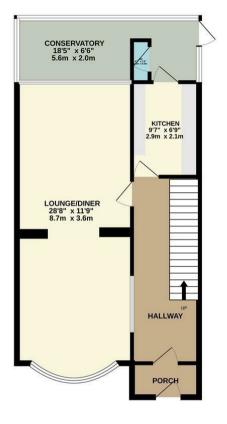

# Hallway

5'52' x 13'33 (1.52m' x 3.96m) Wooden effect floors throughout access into

kitchen and lounge smooth ceilings with pendant ceiling light .

## Lounge

11'96 x 28'88 (3.35m'29.26m x 8.53m) Carpet throughout smooth of pendant feeling light French sliding doors onto the conservatory double glaze bay window to the front aspect.

#### Kitchen

6'95 x 9'76 (1.83m x 2.74m) Wooden effect floors, smooth ceilings with coving, pendant ceiling light, freezing, plumbing for washing machine.

# Conservatory

18'52 x 6'64 (5.49m x 1.83m) Wooden effect floors double glazed window surround access in the WC.

GROUND FLOOR 670 sq.ft. (62.3 sq.m.) approx. 1ST FLOOR 508 sq.ft. (47.2 sq.m.) approx.

TOTAL FLOOR AREA: 1178 sq.ft. (109.5 sq.m.) approx.

Whits every attempt has been made to ensure the accuracy of the floorplan contained here, measureme of doors, windows, rooms and any other items are appointment and no responsibility is taken for any error omission or min-statement. This plan is for illustrative purposes only and should be used as such by any prospective purchaser. The services, systems and appliances shown have not been tested and no guaran so to their operability or efficiency can be given.