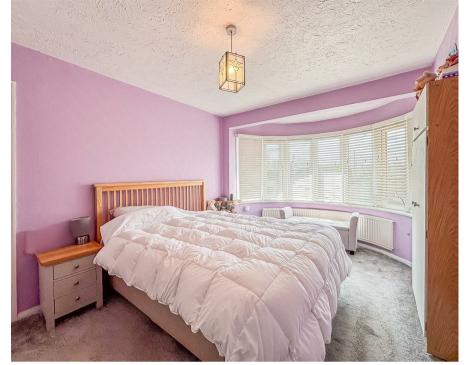

#### **Bedroom One**

9'44 x 15'39 (2.74m x 4.57m) Carpet throughout double glazed bay window to the front aspect.

## Lounge

11'96 x 28'88 (3.35m'29.26m x 8.53m) Carpet throughout smooth of pendant feeling light French sliding doors onto the conservatory double glaze bay window to the front aspect.