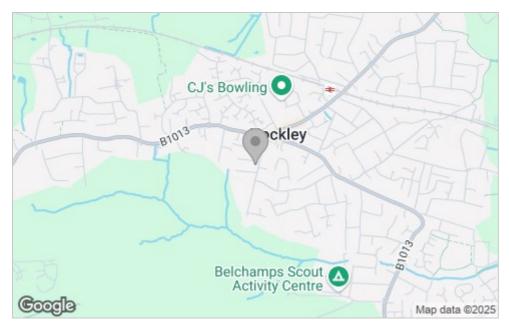

flooring, wall mounted radiator, power points, space for storage and double glazed French doors providing access to the conservatory.

## First Floor Landing

Carpeted flooring, access to all bedrooms, bathroom and airing cupboard.

## **Bedroom One**

15'10 x 13'5

Carpeted flooring, wall mounted radiator, eaves storage cupboards and double glazed window to the rear.

#### **Bedroom Two**

13′8 x 11′7

Carpeted throughout, wall mounted radiator, two double glazed windows to the front and the side aspect.

## **Bedroom Three**

11'4 x 7'8

Carpeted throughout, wall mounted radiator, double glazed windows to the side aspect.

#### WC

Tiled flooring, wash hand basin with tiled splashbacks, WC and obscure double glazed window to the side aspect.















## Floor Plan



## Area Map



## **Viewing**

Please contact our Hockley Office on 01702 416476 if you wish to arrange a viewing appointment for this property or require further information.

## **Energy Efficiency Graph**



These particulars, whilst believed to be accurate are set out as a general outline only for guidance and do not constitute any part of an offer or contract. Intending purchasers should not rely on them as statements of representation of fact, but must satisfy themselves by inspection or otherwise as to their accuracy. No person in this firms employment has the authority to make or give any representation or warranty in respect of the property.