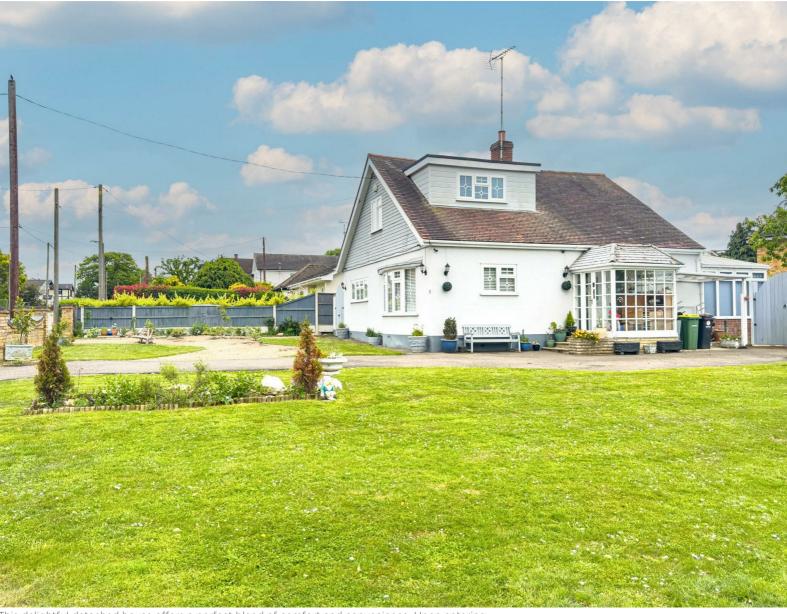

This delightful detached house offers a perfect blend of comfort and convenience. Upon entering, you are welcomed by a spacious lounge that provides an inviting atmosphere for relaxation and entertaining. The property also features a lovely conservatory, which serves as an ideal space to enjoy the garden views throughout the seasons.

Outside, the property boasts off-street parking and a garage, offering practicality and ease for your vehicles. The location is particularly advantageous, as it is close to local amenities, ensuring that shops, schools, and recreational facilities are just a short distance away.

This charming home on Woodlands Road is a wonderful opportunity for those seeking a spacious and well-located property in Hockley. With its appealing features and convenient surroundings, it is sure to attract interest from a variety of buyers.

# **Woodlands Road**

Hockley £700,000