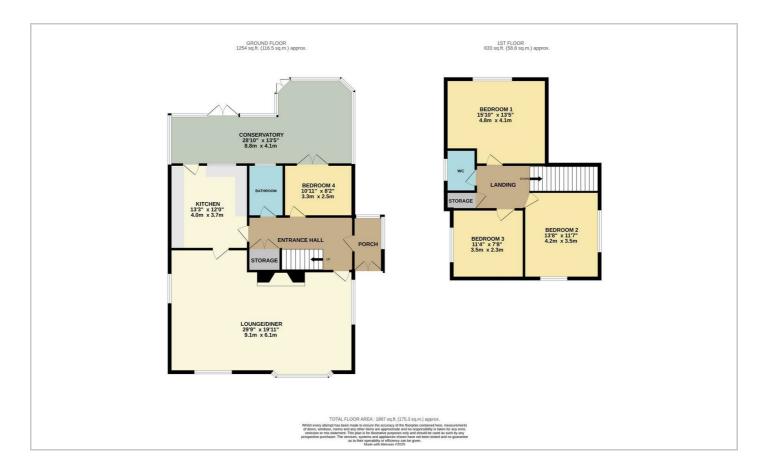

x 8'2

Carpeted flooring, wall mounted radiator, power points, space for storage and double glazed French doors providing access to the conservatory.

## First Floor Landing

Carpeted flooring, access to all bedrooms, bathroom and airing cupboard.

## **Bedroom One**

15'10 x 13'5

Carpeted flooring, wall mounted radiator, eaves storage cupboards and double glazed window to the rear.

#### **Bedroom Two**

13′8 x 11′7

Carpeted throughout, wall mounted radiator, two double glazed windows to the front and the side aspect.

## **Bedroom Three**

11'4 x 7'8

Carpeted throughout, wall mounted radiator, double glazed windows to the side aspect.

#### WC

Tiled flooring, wash hand basin with tiled splashbacks, WC and obscure double glazed window to the side aspect.















## Floor Plan



## Area Map



## **Viewing**

Please contact our Hockley Office on 01702 416476 if you wish to arrange a viewing appointment for this property or require further information.

## **Energy Efficiency Graph**



These particulars, whilst believed to be accurate are set out as a general outline only for guidance and do not constitute any part of an offer or contract. Intending purchasers should not rely on them as statements of representation of fact, but must satisfy themselves by inspection or otherwise as to their accuracy. No person in this firms employment has the authority to make or give any representation or warranty in respect of the property.