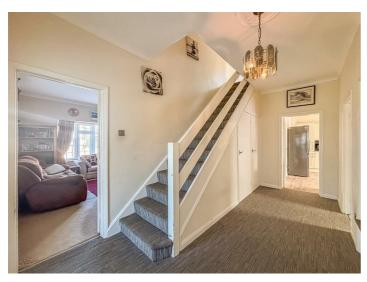

#### **Entrance Hall**

Access to first floor landing via carpeted stairs, wall mounted radiator and understairs storage.

## First Floor Landing

Carpeted flooring, access to all bedrooms, bathroom and airing cupboard.