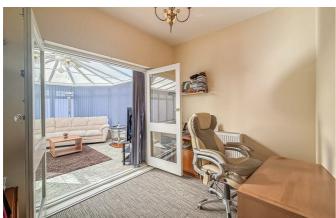

#### **Ground Floor Bedroom Four / Study**

10'11 x 8'2

Carpeted flooring, wall mounted radiator, power points, space for storage and double glazed French doors providing access to the conservatory.

### Conservatory

28'10 x 13'5

Double glazed windows throughout, double glazed French doors accessing the rear and tiled floor throughout.