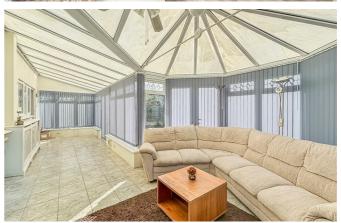

### Conservatory

28'10 x 13'5

Double glazed windows throughout, double glazed French doors accessing the rear and tiled floor throughout.