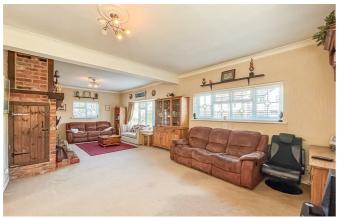

#### **Lounge Diner**

29'9 x 19'11

Carpeted flooring throughout, space for storage, power points, feature brick built fireplace, wall mounted radiator, double glazed bay window to the front and further double glazed window to the front aspect.