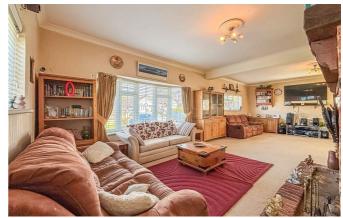

#### **Lounge Diner**

29'9 x 19'11

Carpeted flooring throughout, space for storage, power points, feature brick built fireplace, wall mounted radiator, double glazed bay window to the front and further double glazed window to the front aspect.