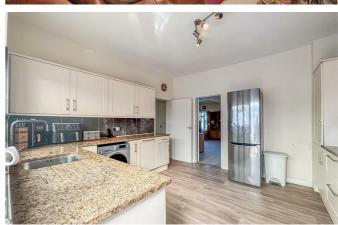

#### Kitchen

13'3 x 12'0

Wooden effect flooring throughout, eye and base level units, high gloss granite work surface, inset stainless steal sink with drainer board, tiled splashbacks, double oven with gas hob and extractor fan above and double glazed door accessing the conservatory.