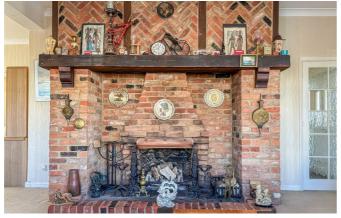

#### **Lounge Diner**

29'9 x 19'11

Carpeted flooring throughout, space for storage, power points, feature brick built fireplace, wall mounted radiator, double glazed bay window to the front and further double glazed window to the front aspect.