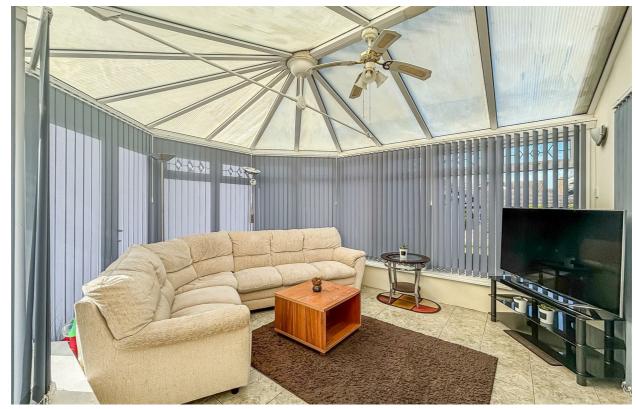

### Conservatory

28'10 x 13'5

Double glazed windows throughout, double glazed French doors accessing the rear and tiled floor throughout.