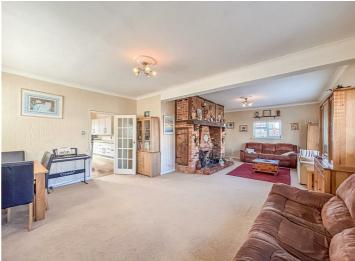

#### **Lounge Diner**

29'9 x 19'11

Carpeted flooring throughout, space for storage, power points, feature brick built fireplace, wall mounted radiator, double glazed bay window to the front and further double glazed window to the front aspect.