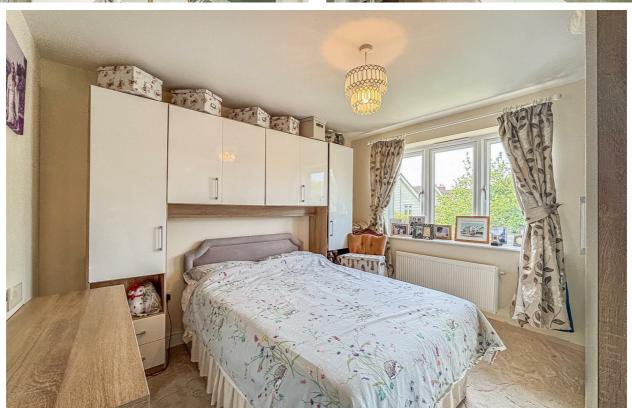

#### **Primary Bedroom**

12'6 x 11'0

Carpet throughout, smooth ceilings with pendant ceiling light, double glaze window to the front aspect access into ensuite.