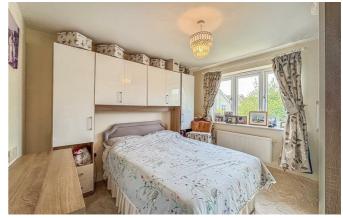

#### **Primary Bedroom**

12'6 x 11'0

Carpet throughout, smooth ceilings with pendant ceiling light, double glaze window to the front aspect access into ensuite.