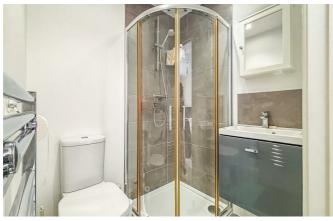

#### **Ensuite**

5'0 x 4'08

Corner shower unit, tiles surround, WC, vanity sink unit and heated towel rail.

#### **Family Bathroom**

Tiled floors tiled surrounds smooth ceilings with inset spotlight, double glaze window to the front aspect, double length walk in shower, WC, vanity unit.