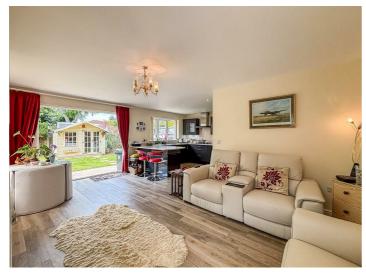

The heart of the home is the open plan kitchen diner, which provides a welcoming atmosphere for both cooking and entertaining. This spacious area is perfect for family gatherings or casual meals with friends. The property also features a separate reception room, allowing for a versatile living space that can be tailored to your needs.

## **Lounge/ Kitchen Diner**

20 x 21'11

Wood effect floors throughout, smooth ceilings with inset spotlights, smooth ceilings with pendant ceiling light, double glazed windows to the front side and rear aspect, Underfloor heating, Entry alarm and whole house alarm. Kitchen comprises of a Neff double oven integrated fridge freezer, integrated dishwasher, five ring gas hob with extractor above.