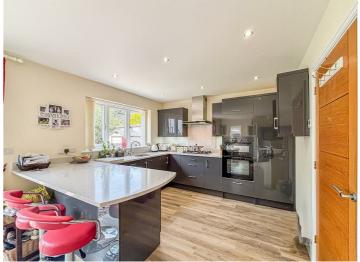

## **Lounge/ Kitchen Diner**

20 x 21'11

Wood effect floors throughout, smooth ceilings with inset spotlights, smooth ceilings with pendant ceiling light, double glazed windows to the front side and rear aspect, Underfloor heating, Entry alarm and whole house alarm. Kitchen comprises of a Neff double oven integrated fridge freezer, integrated dishwasher, five ring gas hob with extractor above.