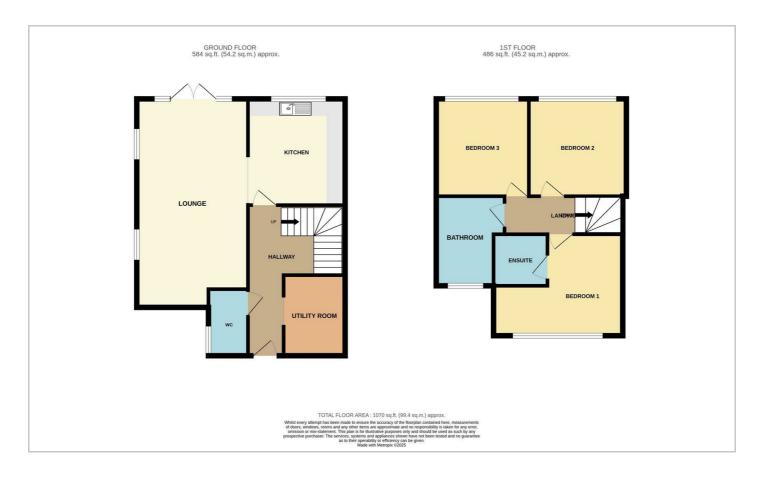

Bedroom**

12'6 x 11'0

Carpet throughout, smooth ceilings with pendant ceiling light, double glaze window to the front aspect access into ensuite.

#### **Ensuite**

5'0 x 4'08

Corner shower unit, tiles surround, WC, vanity sink unit and heated towel rail.

## **Bedroom Two**

10'03 x 11'04

Carpet throughout, smooth ceilings with pendant ceiling light, double glazed windows to the rear aspect, built in storage cupboard.

# **Bedroom Three**

10'6 x 10'0

Carpet throughout, smooth ceiling with pendant ceiling light, double glazed windows to the rear aspect and Solid oak doors.

#### **Family Bathroom**

Tiled floors tiled surrounds smooth ceilings with inset spotlight, double glaze window to the front aspect, double length walk in shower, WC, vanity unit.















### Floor Plan



## Area Map



# **Viewing**

Please contact our Hockley Office on 01702 416476 if you wish to arrange a viewing appointment for this property or require further information.

# **Energy Efficiency Graph**



These particulars, whilst believed to be accurate are set out as a general outline only for guidance and do not constitute any part of an offer or contract. Intending purchasers should not rely on them as statements of representation of fact, but must satisfy themselves by inspection or otherwise as to their accuracy. No person in this firms employment has the authority to make or give any representation or warranty in respect of the property.