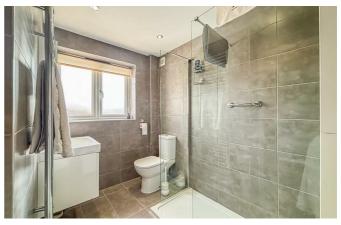

#### **Family Bathroom**

Tiled floors tiled surrounds smooth ceilings with inset spotlight, double glaze window to the front aspect, double length walk in shower, WC, vanity unit.

#### **Ensuite**

5'0 x 4'08

Corner shower unit, tiles surround, WC, vanity sink unit and heated towel rail.