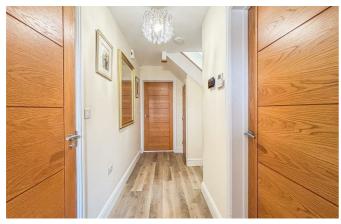

#### **Entrance Hall**

Wooden effect floors, smooth ceilings with pendant ceiling light and access to all rooms with solid oak doors.

### **First Floor Landing**

Carpet flooring throughout, loft access and access to all bedrooms with solid oak doors.