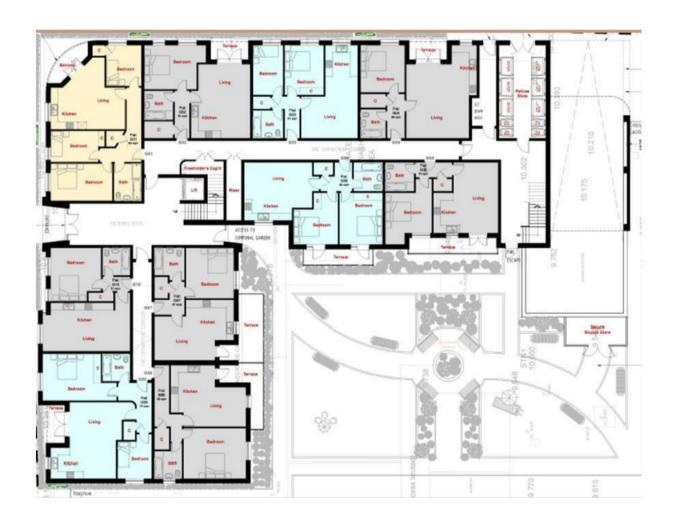

# Jemsco Limited, 247 London Road, Rayleigh, SS6 9DW Offers In The Region Of £1,300,000 Council Tax Band:

Guide Price \*£1,300,000 to £1,400,000\* Bear Estate Agents are delighted to offer this prime development opportunity with full planning approval (21/00180/FUL) for the construction of 26 high-quality apartments in the sought-after town of Rayleigh.

This exceptional project consists of a mix of 1, 2, and 3-bedroom apartments, each benefiting from private balconies or terraces, allocated parking and secure underground parking.

Please contact the office to discuss the sites full potential.

#### **Planning**

Planning Application: 21/00180/FUL

Planning has been approved for the construction of 26 high-quality apartments in the sought-after town of Rayleigh. This exceptional project consists of a mix of 1, 2, and 3-bedroom apartments, each benefiting from private balconies or terraces, allocated parking, and secure underground parking. This development is ideal for first-time buyers, property investors, and downsizers seeking a modern home in a well-connected local area.