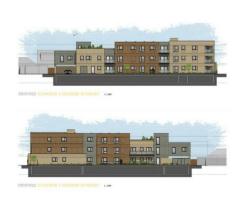

# Jemsco Limited, 247 London Road, Rayleigh, SS6 9DW Offers In The Region Of £1,300,000 Council Tax Band:

Guide Price \*£1,300,000 to £1,400,000\* Bear Estate Agents are delighted to offer this prime development opportunity with full planning approval (21/00180/FUL) for the construction of 26 high-quality apartments in the sought-after town of Rayleigh.

This exceptional project consists of a mix of 1, 2, and 3-bedroom apartments, each benefiting from private balconies or terraces, allocated parking and secure underground parking.

Please contact the office to discuss the sites full potential.

#### **Planning**

Planning Application: 21/00180/FUL

Planning has been approved for the construction of 26 high-quality apartments in the sought-after town of Rayleigh. This exceptional project consists of a mix of 1, 2, and 3-bedroom apartments, each benefiting from private balconies or terraces, allocated parking, and secure underground parking. This development is ideal for first-time buyers, property investors, and downsizers seeking a modern home in a well-connected local area.