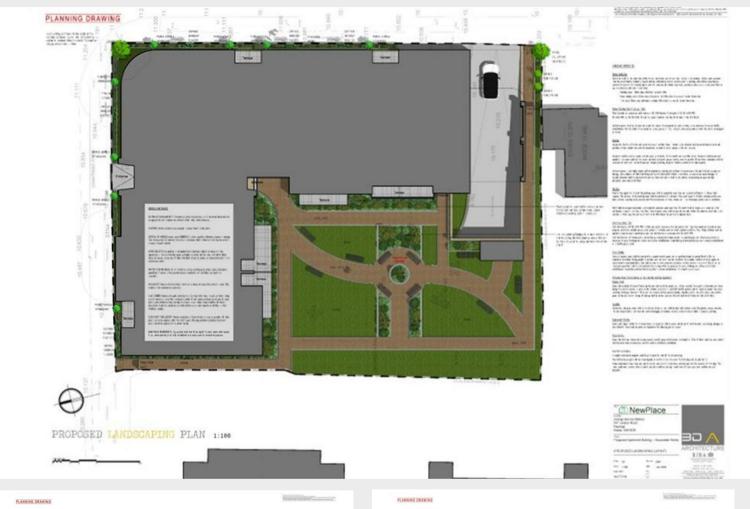

#### **Planning**

Planning Application: 21/00180/FUL

Planning has been approved for the construction of 26 high-quality apartments in the sought-after town of Rayleigh. This exceptional project consists of a mix of 1, 2, and 3-bedroom apartments, each benefiting from private balconies or terraces, allocated parking, and secure underground parking. This development is ideal for first-time buyers, property investors, and downsizers seeking a modern home in a well-connected local area.