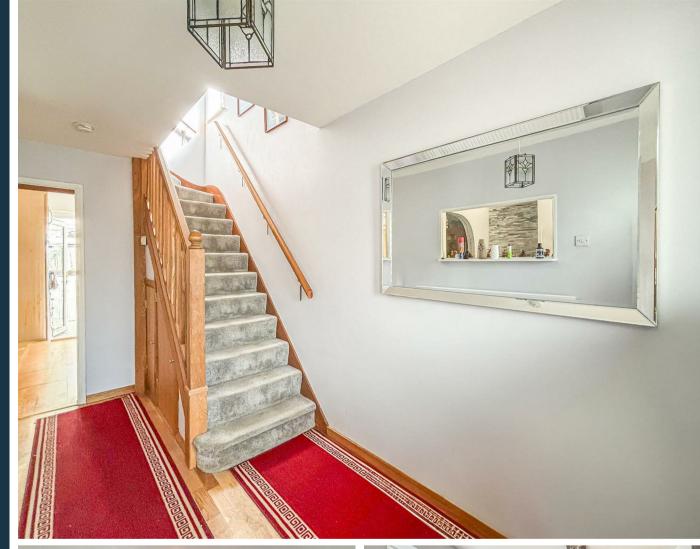

# Hallway

5'52' x 13'33 (1.52m' x 3.96m) Wooden effect floors throughout access into kitchen and lounge smooth ceilings with pendant ceiling light.

#### Landing

8'19 x 6'80 (2.44m x 1.83m) Carpet throughout move ceilings with pendant ceiling light obscure double glaze window to side aspect.