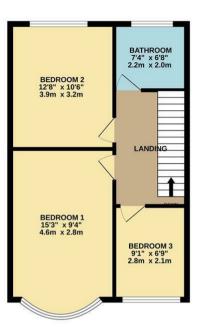

#### Landing

8'19 x 6'80 (2.44m x 1.83m) Carpet throughout move ceilings with pendant ceiling light obscure double glaze window to side aspect.

#### **Bedroom One**

9'44 x 15'39 (2.74m x 4.57m) Carpet throughout double glazed bay window to the front aspect.

#### **Bedroom Two**

12'85 x 10'68 (3.66m x 3.05m)
Top it throughout pendant ceiling light double glazed window to the rear aspect.

### **Bedroom Three**

19'15 x 6'92 (5.79m x 1.83m)

# Bathroom

7'48 x 6'80 (2.13m x 1.83m) Wooden effect floor and tiled surrounds, double glazed obscure window to the rear, walk and shower, vanity sink unit with hot and cold taps, wall mounted towel rail.

GROUND FLOOR 670 sq.ft. (62.3 sq.m.) approx.

TOTAL FLOOR AREA: 1178 sq.ft. (109.5 sq.m.) approx.

Whits every attempt has been made to ensure the accuracy of the floorplan contained here, measuremen of doors, windows, rooms and any other items are approximate and no repossibility is taken for any error consisting or mis-statement. This plan is for illustrative purposes only and should be used as such by any prospective purchaser. The services, systems and appliances shown have not been tested and no guarant as to their operability or efficiency can be given.