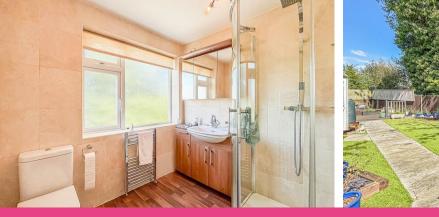

# Bathroom

7'48 x 6'80 (2.13m x 1.83m) Wooden effect floor and tiled surrounds, double glazed obscure window to the rear, walk and shower, vanity sink unit with hot and cold taps, wall mounted towel rail.