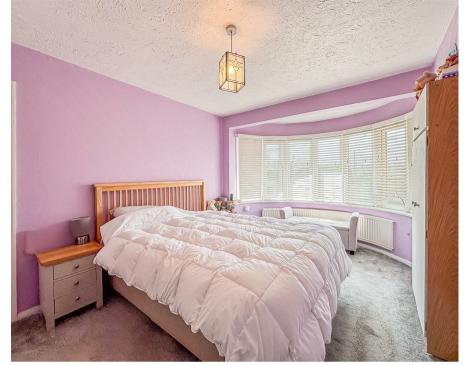

#### **Bedroom One**

9'44 x 15'39 (2.74m x 4.57m) Carpet throughout double glazed bay window to the front aspect.

#### **Bedroom Two**

12'85 x 10'68 (3.66m x 3.05m)
Top it throughout pendant ceiling light double glazed window to the rear aspect.