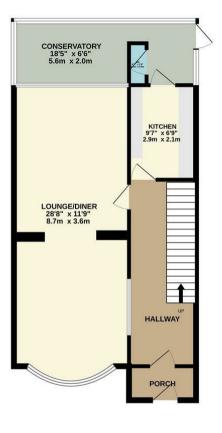

# Hallway

5'52' x 13'33 (1.52m' x 3.96m) Wooden effect floors throughout access into kitchen and lounge smooth ceilings with pendant ceiling light.

#### Lounge

11'96 x 28'88 (3.35m'29.26m x 8.53m) Carpet throughout smooth of pendant feeling light French sliding doors onto the conservatory double glaze bay window to the front aspect.

#### Kitchen

6'95 x 9'76 (1.83m x 2.74m) Wooden effect floors, smooth ceilings with coving, pendant ceiling light, freezing, plumbing for washing machine.

## Conservatory

18'52 x 6'64 (5.49m x 1.83m) Wooden effect floors double glazed window surround access in the WC.

GROUND FLOOR 670 sq.ft. (62.3 sq.m.) approx.

TOTAL FLOOR AREA: 1178 sq.ft. (109.5 sq.m.) approx.

Whits every attempt has been made to ensure the accuracy of the floorplan contained here, measuremen of doors, windows, rooms and any other items are approximate and no repossibility is taken for any error consisting or mis-statement. This plan is for illustrative purposes only and should be used as such by any prospective purchaser. The services, systems and appliances shown have not been tested and no guarant as to their operability or efficiency can be given.