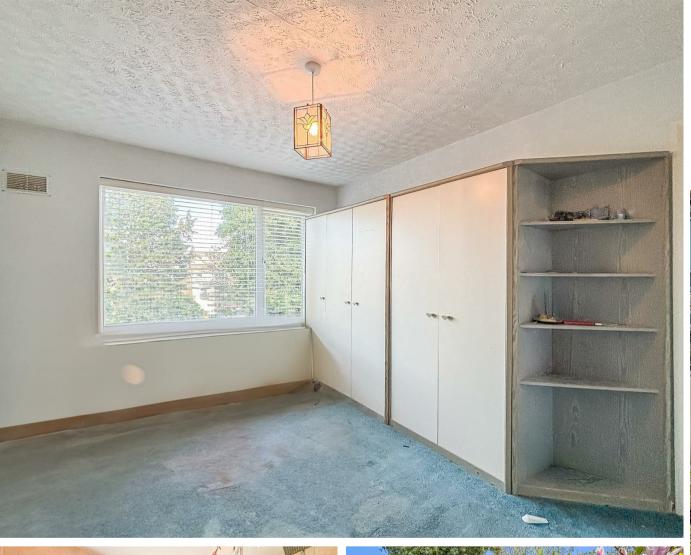

#### **Bedroom One**

9'44 x 15'39 (2.74m x 4.57m) Carpet throughout double glazed bay window to the front aspect.

#### **Bedroom Two**

12'85 x 10'68 (3.66m x 3.05m)
Top it throughout pendant ceiling light double glazed window to the rear aspect.