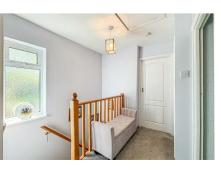

#### Landing

8'19 x 6'80 (2.44m x 1.83m) Carpet throughout move ceilings with pendant ceiling light obscure double glaze window to side aspect.