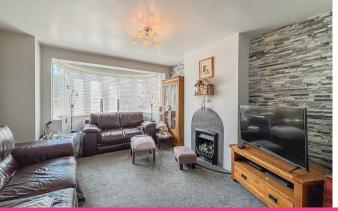

#### Lounge

11'96 x 28'88 (3.35m'29.26m x 8.53m) Carpet throughout smooth of pendant feeling light French sliding doors onto the conservatory double glaze bay window to the front aspect.