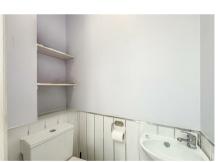

# Bathroom

7'48 x 6'80 (2.13m x 1.83m) Wooden effect floor and tiled surrounds, double glazed obscure window to the rear, walk and shower, vanity sink unit with hot and cold taps, wall mounted towel rail.