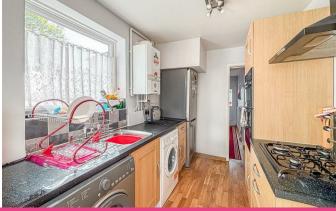

#### Kitchen

6'95 x 9'76 (1.83m x 2.74m) Wooden effect floors, smooth ceilings with coving, pendant ceiling light, freezing, plumbing for washing machine.