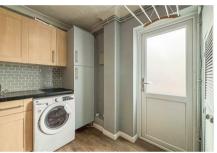

# Utility

7'05 x 7'05 (2.26m x 2.26m) Wooden effect flooring, access to the garden and coving to ceiling edge.