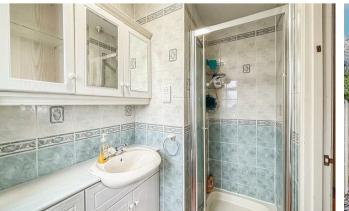

#### Bathroom

 $6'0 \times 6'05$  (1.83m x 1.96m ) Tiled walls surround, shower unit, WC, vanity sink unit with storage and window to the side.