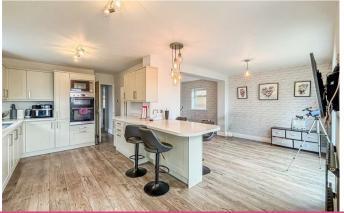

# Kitchen/Diner

21'00 x 18'02 (6.40m x 5.54m) Wooden effect flooring throughout, space for storage, power points, eye and base level units, breakfast bar with marble effect work surface, double oven, space for fridge freezer, sink with drainer board and double glazed French doors the rear.