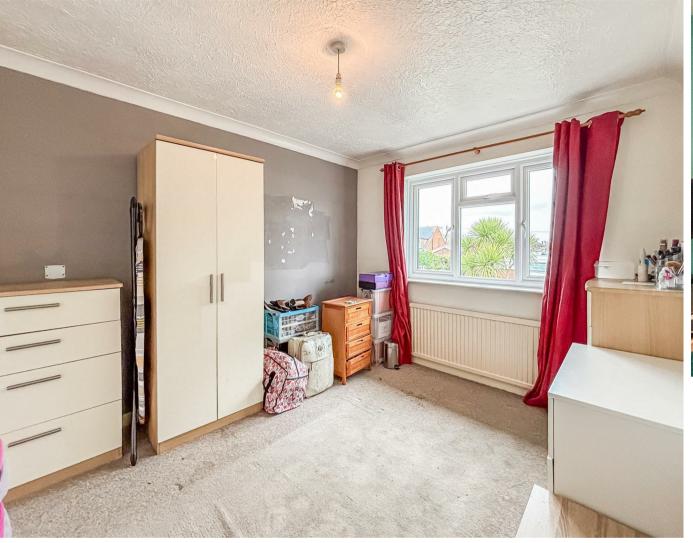

# **Bedroom Three**

9'04 x 9'11 (2.84m x 3.02m ) Carpeted flooring throughout, space for storage, power points and double glazed window to the front.

## **Bedroom Four**

6'10 x 11'6 (2.08m x 3.51m) Carpeted flooring throughout, space for storage, wall mounted radiator, power points and double glazed window to the front.