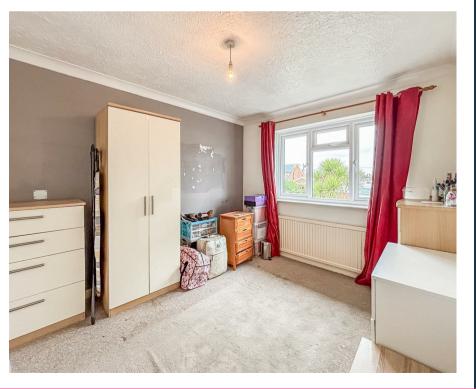

#### **Bedroom Two**

9'03 x 12'01 (2.82m x 3.68m ) Carpeted flooring throughout, wall mounted radiator, space for storage and double glazed window to the rear.

# **Bedroom Three**

9'04 x 9'11 (2.84m x 3.02m ) Carpeted flooring throughout, space for storage, power points and double glazed window to the front.

## **Bedroom Four**

6'10 x 11'6 (2.08m x 3.51m) Carpeted flooring throughout, space for storage, wall mounted radiator, power points and double glazed window to the front.