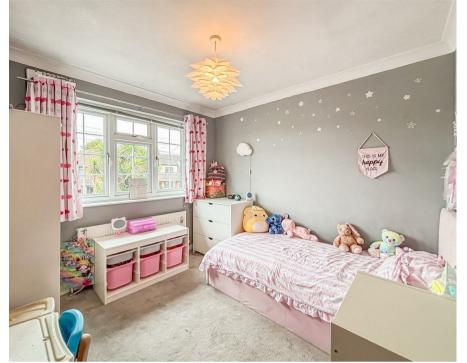

#### **Bedroom Two**

9'03 x 12'01 (2.82m x 3.68m ) Carpeted flooring throughout, wall mounted radiator, space for storage and double glazed window to the rear.

# **Bedroom Three**

9'04 x 9'11 (2.84m x 3.02m ) Carpeted flooring throughout, space for storage, power points and double glazed window to the front.

## **Bedroom Four**

6'10 x 11'6 (2.08m x 3.51m) Carpeted flooring throughout, space for storage, wall mounted radiator, power points and double glazed window to the front.