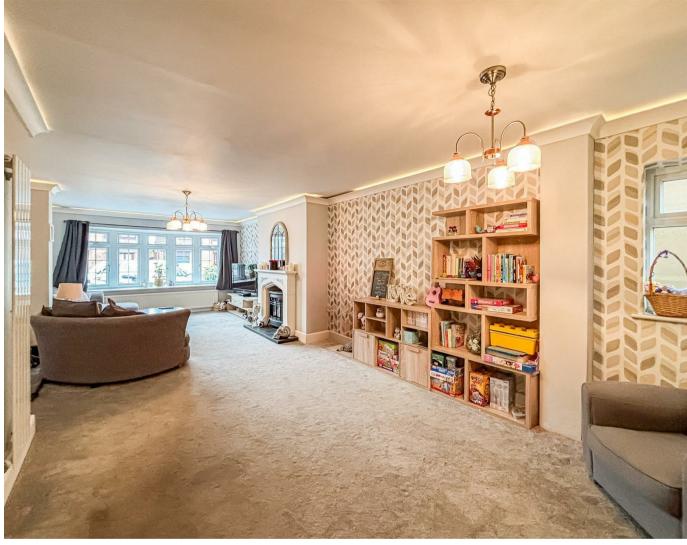

The spacious lounge is a standout feature, offering a warm and welcoming atmosphere, perfect for family gatherings or quiet evenings in. The property also boasts two well-appointed bathrooms, ensuring convenience for all residents. A downstairs WC adds to the practicality of the home, making it ideal for guests.

# Lounge

30'03 x 12'10 (9.22m x 3.91m ) Carpeted flooring throughout, power points, space for storage, feature fireplace, wall mounted radiator and double glazed windows to the front and side aspect.