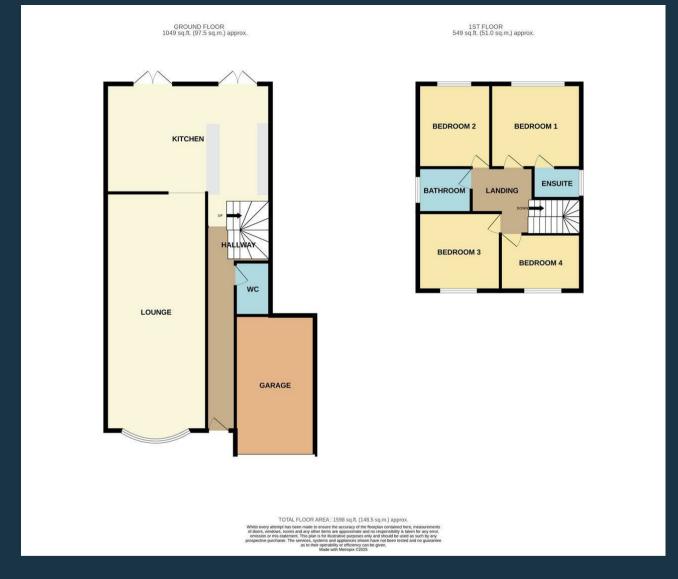

# Hallway

Wooden effect flooring, wall mounted radiator and access to all rooms.

# Utility

7'05 x 7'05 (2.26m x 2.26m) Wooden effect flooring, access to the garden and coving to ceiling edge.

# Lounge

30'03 x 12'10 (9.22m x 3.91m ) Carpeted flooring throughout, power points, space for storage, feature fireplace, wall mounted radiator and double glazed windows to the front and side aspect.

#### WC

 $2'10\times2'10$  (0.86m  $\times$  0.86m ) Tiled walls surround, wall mounted radiator, sink, WC and double glazed window to the side.

# Kitchen/Diner

21'00 x 18'02 (6.40m x 5.54m) Wooden effect flooring throughout, space for storage, power points, eye and base level units, breakfast bar with marble effect work surface, double oven, space for fridge freezer, sink with drainer board and double glazed French doors the rear.

# **Upstairs Landing**

Carpeted throughout, and access to all bedrooms and bathroom.

# **Primary bedroom**

10'08 x 11<sup>"</sup>06 (3.25m x 3.51m ) Wooden effect flooring throughout, wall mounted radiator, fitted storage and wardrobe space around the bed and door to ensuite.

#### **Ensuite**

7'09 x 4'03 (2.36m x 1.30m )

#### **Bedroom Two**

9'03 x 12'01 (2.82m x 3.68m ) Carpeted flooring throughout, wall mounted radiator, space for storage and double glazed window to the rear.

# **Bedroom Three**

9'04 x 9'11 (2.84m x 3.02m ) Carpeted flooring throughout, space for storage, power points and double glazed window to the front.

## **Bedroom Four**

6'10 x 11'6 (2.08m x 3.51m) Carpeted flooring throughout, space for storage, wall mounted radiator, power points and double glazed window to the front.

#### Bathroom

 $6'0 \times 6'05$  (1.83m x 1.96m ) Tiled walls surround, shower unit, WC, vanity sink unit with storage and window to the side.