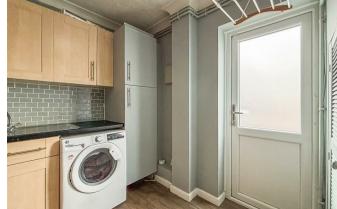

The kitchen is complemented by a utility room, providing additional storage and functionality. Outside, the expansive garden presents a wonderful opportunity for outdoor activities, gardening, or simply enjoying the fresh air. The attached garage offers secure parking and extra storage space, catering to all your needs.

# Utility

7'05 x 7'05 (2.26m x 2.26m) Wooden effect flooring, access to the garden and coving to ceiling edge.