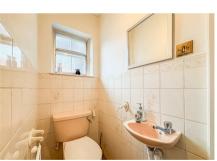

#### WC

 $2'10\times2'10$  (0.86m  $\times$  0.86m ) Tiled walls surround, wall mounted radiator, sink, WC and double glazed window to the side.