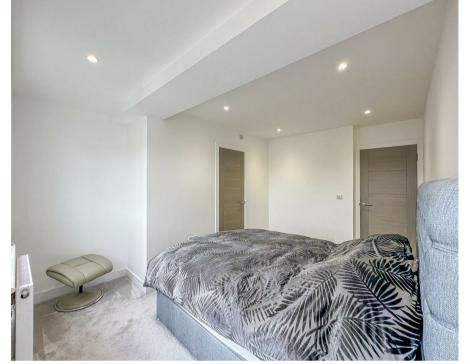

#### **Bedroom One**

12'10 x 11'03 > 8'06 (3.91m x 3.43m > 2.59m) Space for dressing area, power points, windows to front aspect, space for built in storage, AV points and doors too:-