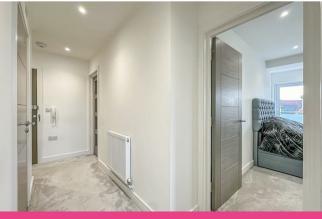

## Main Hallway

 $12'10 \times 6' > 3'03 (3.91m \times 1.83m > 0.99m)$ High ceilings through-out, storage cupboard, inset spotlights, power points and doors too:-