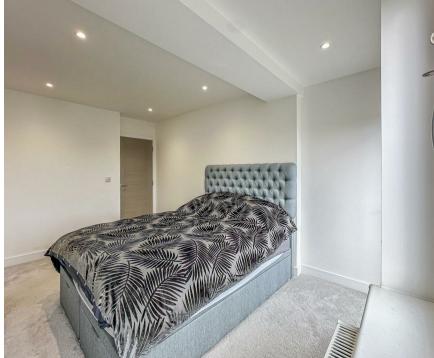

#### **Bedroom One**

12'10 x 11'03 > 8'06 (3.91m x 3.43m > 2.59m) Space for dressing area, power points, windows to front aspect, space for built in storage, AV points and doors too:-