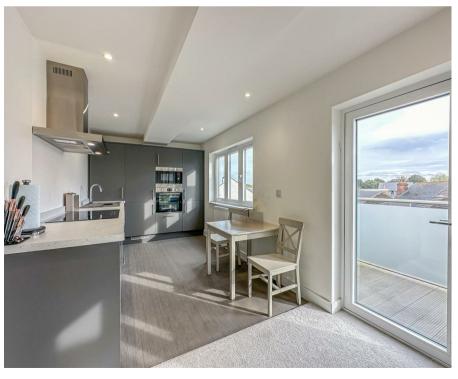

### Open Plan Lounge/Kitchen/Diner

21'05 > 9'04 x 15'01 (6.53m > 2.84m x 4.60m)
High ceilings with inset spotlights, CAT 6 cabling, power points and courtesy door onto south facing balcony. Space for a small dining table in the lounge area, space for a breakfast table in the kitchen area. Windows to front aspect. The kitchen comprises of modern top and base units with a quartz work top and built in dual sink. The appliances are fitted through-out including fridge/freezer, 4 ring induction hob, fitted microwave and oven.

#### **Balconv**

15'08 x 4'11 (4.78m x 1.50m) South facing and obscure screens to all angles. Space for dining table and chairs.