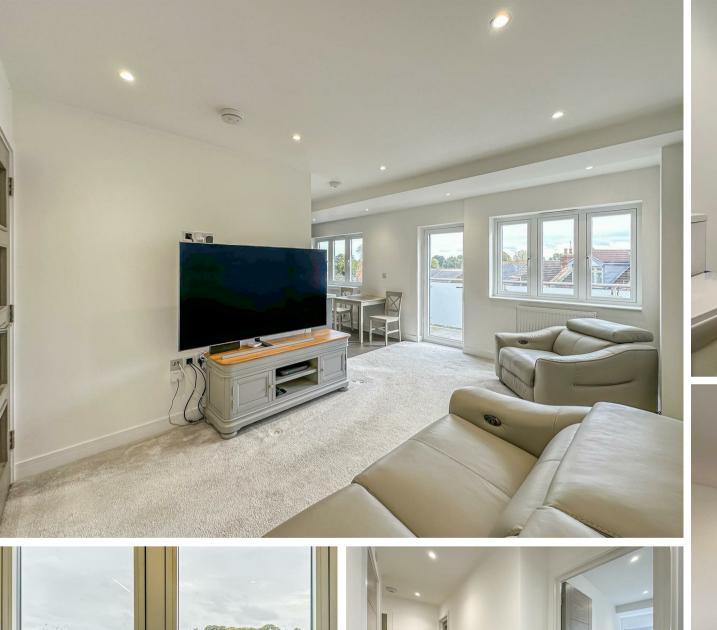

### Open Plan Lounge/Kitchen/Diner

21'05 > 9'04 x 15'01 (6.53m > 2.84m x 4.60m)
High ceilings with inset spotlights, CAT 6 cabling, power points and courtesy door onto south facing balcony. Space for a small dining table in the lounge area, space for a breakfast table in the kitchen area. Windows to front aspect. The kitchen comprises of modern top and base units with a quartz work top and built in dual sink. The appliances are fitted through-out including fridge/freezer, 4 ring induction hob, fitted microwave and oven.

#### **Balconv**

15'08 x 4'11 (4.78m x 1.50m) South facing and obscure screens to all angles. Space for dining table and chairs.