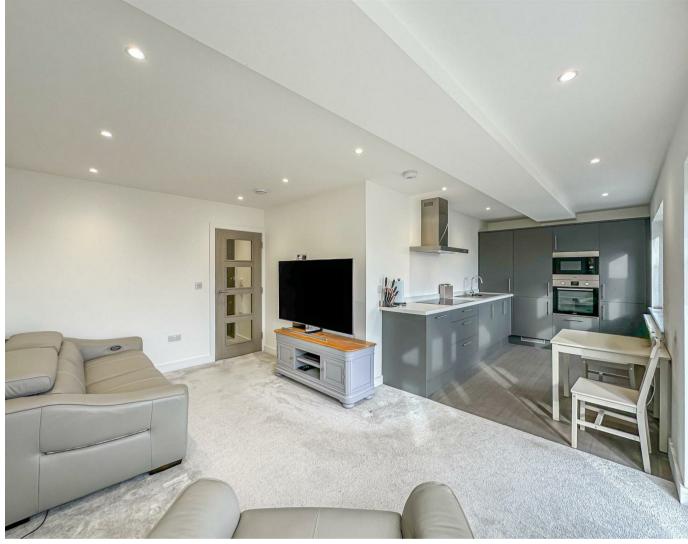

### Open Plan Lounge/Kitchen/Diner

21'05 > 9'04 x 15'01 (6.53m > 2.84m x 4.60m)
High ceilings with inset spotlights, CAT 6 cabling, power points and courtesy door onto south facing balcony. Space for a small dining table in the lounge area, space for a breakfast table in the kitchen area. Windows to front aspect. The kitchen comprises of modern top and base units with a quartz work top and built in dual sink. The appliances are fitted through-out including fridge/freezer, 4 ring induction hob, fitted microwave and oven.