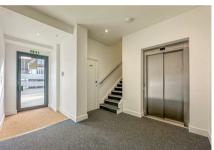

## **Communal Entrance Hall**

Entered via intercom system. The hallway benefits from locked post-boxes, stairs to all floors and lift service.