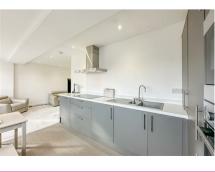

### Open Plan Lounge/Kitchen/Diner

21'05 > 9'04 x 15'01 (6.53m > 2.84m x 4.60m)
High ceilings with inset spotlights, CAT 6 cabling, power points and courtesy door onto south facing balcony. Space for a small dining table in the lounge area, space for a breakfast table in the kitchen area. Windows to front aspect. The kitchen comprises of modern top and base units with a quartz work top and built in dual sink. The appliances are fitted through-out including fridge/freezer, 4 ring induction hob, fitted microwave and oven.