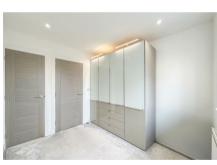

#### **Bedroom Two**

9'06 x 8'02 (2.90m x 2.49m)

Windows to side aspect, fitted storage cupboard, fitted wardrobes with built in lighting and power points through-out.