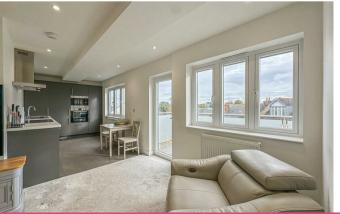

### Open Plan Lounge/Kitchen/Diner

21'05 > 9'04 x 15'01 (6.53m > 2.84m x 4.60m)
High ceilings with inset spotlights, CAT 6 cabling, power points and courtesy door onto south facing balcony. Space for a small dining table in the lounge area, space for a breakfast table in the kitchen area. Windows to front aspect. The kitchen comprises of modern top and base units with a quartz work top and built in dual sink. The appliances are fitted through-out including fridge/freezer, 4 ring induction hob, fitted microwave and oven.

#### **Balconv**

15'08 x 4'11 (4.78m x 1.50m) South facing and obscure screens to all angles. Space for dining table and chairs.