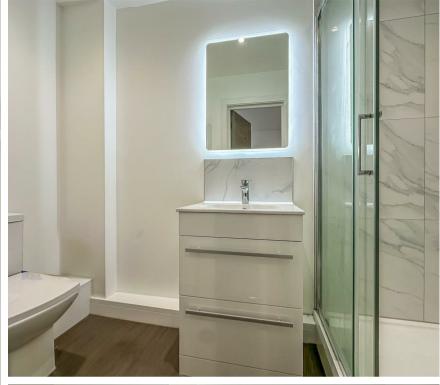

#### **Ensuite**

8'08 x 3'11 (2.64m x 1.19m)

Double width walk-in shower with feature tile surround, inset spotlights and extra fan, vanity unit, wall mounted mirror with lighting and dual flush WC.

## Bathroom

6'09 max x 5'04 (2.06m max x 1.63m)
Three piece suite, consisting of a walk-in shower, dual flush WC, tiling to walls and floors, vanity unit with fitted sink, wall mounted mirror with built in lights.