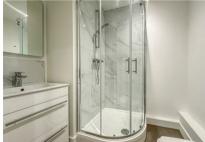

#### **Ensuite**

8'08 x 3'11 (2.64m x 1.19m)

Double width walk-in shower with feature tile surround, inset spotlights and extra fan, vanity unit, wall mounted mirror with lighting and dual flush WC.

## Bathroom

6'09 max x 5'04 (2.06m max x 1.63m)
Three piece suite, consisting of a walk-in shower, dual flush WC, tiling to walls and floors, vanity unit with fitted sink, wall mounted mirror with built in lights.