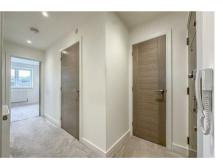

## Main Hallway

 $12'10 \times 6' > 3'03 (3.91m \times 1.83m > 0.99m)$ High ceilings through-out, storage cupboard, inset spotlights, power points and doors too:-