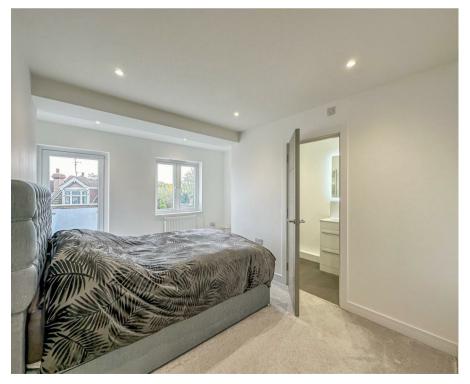

#### **Bedroom One**

12'10 x 11'03 > 8'06 (3.91m x 3.43m > 2.59m) Space for dressing area, power points, windows to front aspect, space for built in storage, AV points and doors too:-

#### **Ensuite**

8'08 x 3'11 (2.64m x 1.19m)

Double width walk-in shower with feature tile surround, inset spotlights and extra fan, vanity unit, wall mounted mirror with lighting and dual flush WC.