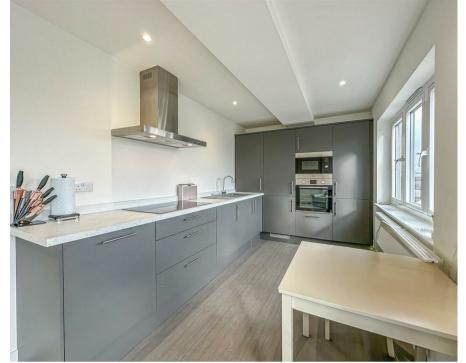

### Open Plan Lounge/Kitchen/Diner

21'05 > 9'04 x 15'01 (6.53m > 2.84m x 4.60m)
High ceilings with inset spotlights, CAT 6 cabling, power points and courtesy door onto south facing balcony. Space for a small dining table in the lounge area, space for a breakfast table in the kitchen area. Windows to front aspect. The kitchen comprises of modern top and base units with a quartz work top and built in dual sink. The appliances are fitted through-out including fridge/freezer, 4 ring induction hob, fitted microwave and oven.