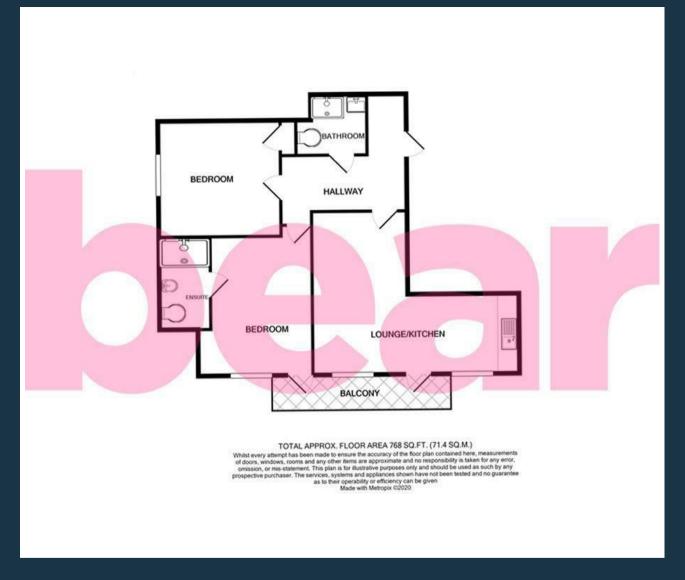

## **Communal Entrance Hall**

Entered via intercom system. The hallway benefits from locked post-boxes, stairs to all floors and lift service.

## Main Hallway

 $12'10 \times 6' > 3'03 (3.91m \times 1.83m > 0.99m)$ High ceilings through-out, storage cupboard, inset spotlights, power points and doors too:-

### Open Plan Lounge/Kitchen/Diner

21'05 > 9'04 x 15'01 (6.53m > 2.84m x 4.60m)
High ceilings with inset spotlights, CAT 6 cabling, power points and courtesy door onto south facing balcony. Space for a small dining table in the lounge area, space for a breakfast table in the kitchen area. Windows to front aspect. The kitchen comprises of modern top and base units with a quartz work top and built in dual sink. The appliances are fitted through-out including fridge/freezer, 4 ring induction hob, fitted microwave and oven.

#### **Balconv**

15'08 x 4'11 (4.78m x 1.50m) South facing and obscure screens to all angles. Space for dining table and chairs.

#### **Bedroom One**

12'10 x 11'03 > 8'06 (3.91m x 3.43m > 2.59m) Space for dressing area, power points, windows to front aspect, space for built in storage, AV points and doors too:-

#### **Ensuite**

8'08 x 3'11 (2.64m x 1.19m)

Double width walk-in shower with feature tile surround, inset spotlights and extra fan, vanity unit, wall mounted mirror with lighting and dual flush WC.

#### **Bedroom Two**

9'06 x 8'02 (2.90m x 2.49m)

Windows to side aspect, fitted storage cupboard, fitted wardrobes with built in lighting and power points through-out.

## Bathroom

6'09 max x 5'04 (2.06m max x 1.63m)
Three piece suite, consisting of a walk-in shower, dual flush WC, tiling to walls and floors, vanity unit with fitted sink, wall mounted mirror with built in lights.