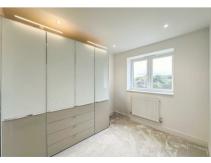

#### **Bedroom Two**

9'06 x 8'02 (2.90m x 2.49m)

Windows to side aspect, fitted storage cupboard, fitted wardrobes with built in lighting and power points through-out.