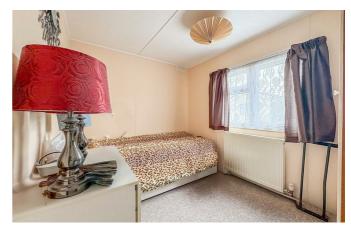

#### **Primary Bedroom**

9'8 x 9'3 Carpeted flooring throughout, wall mounted radiator, space for storage, double glazed window to rear.

#### **Bedroom Two**

 $9'4 \times 6'10$ Carpeted flooring throughout, wall mounted radiator, double glazed window to the rear.