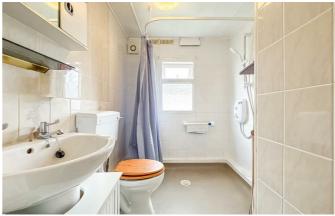

#### Shower Room

Wet room comprises of electric shower, WC, wash hand basin and double glazed window to the side aspect.