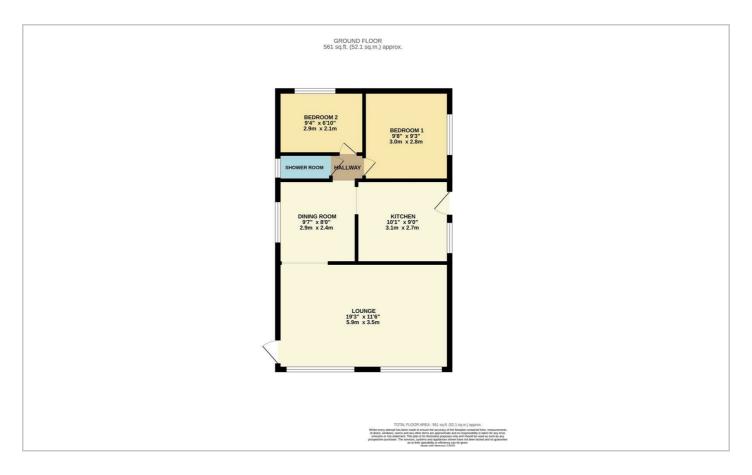

#### Lounge

19'3 x 11'6 Double glazed windows to the front and side aspect, wall mounted radiator, carpeted flooring throughout and power points.

#### **Dining Room**

9'7 x 8'0

Double glazed window to the side aspect, wall mounted radiator, power points, carpeted throughout.

#### Kitchen

10'1 x 9'0 Linoleum flooring throughout, wall mounted boiler, double glazed window to the side aspect, a range of wall and base units with incorporating sink and drainer and space for fridge freezer, washing machine and cooker.

#### **Primary Bedroom**

9'8 x 9'3 Carpeted flooring throughout, wall mounted radiator, space for storage, double glazed window to rear.

#### **Bedroom Two**

 $9'4 \times 6'10$ Carpeted flooring throughout, wall mounted radiator, double glazed window to the rear.

#### Shower Room

Wet room comprises of electric shower, WC, wash hand basin and double glazed window to the side aspect.