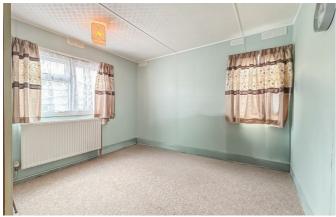

#### **Primary Bedroom**

9'8 x 9'3 Carpeted flooring throughout, wall mounted radiator, space for storage, double glazed window to rear.

#### **Bedroom Two**

 $9'4 \times 6'10$ Carpeted flooring throughout, wall mounted radiator, double glazed window to the rear.