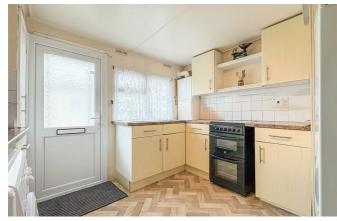

#### Kitchen

10'1 x 9'0 Linoleum flooring throughout, wall mounted boiler, double glazed window to the side aspect, a range of wall and base units with incorporating sink and drainer and space for fridge freezer, washing machine and cooker.