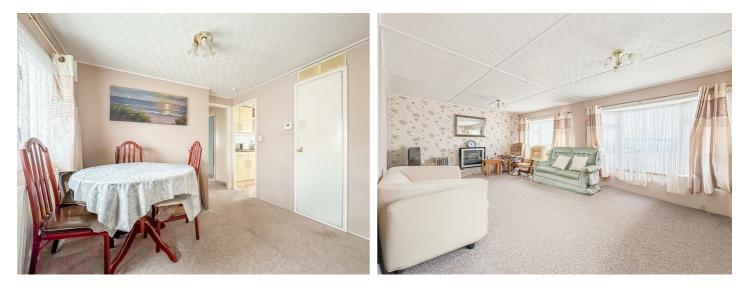

#### **Dining Room**

9'7 x 8'0

Double glazed window to the side aspect, wall mounted radiator, power points, carpeted throughout.

#### Lounge

19'3 x 11'6 Double glazed windows to the front and side aspect, wall mounted radiator, carpeted flooring throughout and power points.