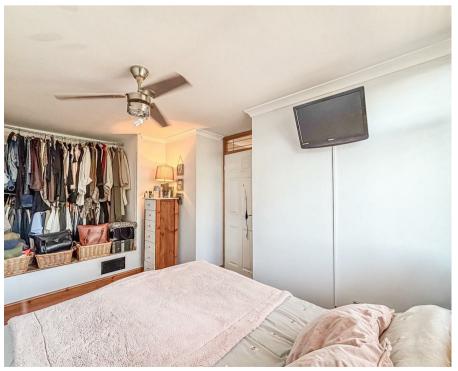

#### **Bedroom One**

 $15'5 \times 9'3 \ (4.70 \text{m} \times 2.82 \text{m})$  Carpet throughout, smooth ceilings with coving, pendant fan ceiling light, double glazed windows to the front aspect.