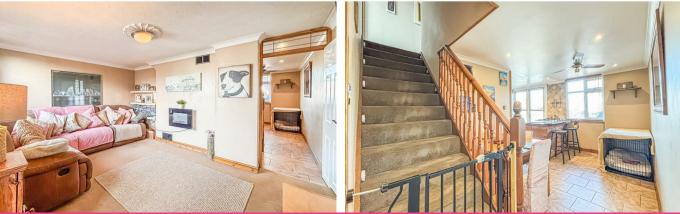

#### Lounge

 $15'3 \times 10'9$  (4.65m x 3.28m ) Carpet throughout, pendant ceiling light, coving to ceiling edge, double glazed window to the front aspect.

#### Landing

Carpet throughout, smooth ceilings with coving to ceiling edge, pendant ceiling light, storage cupboard.