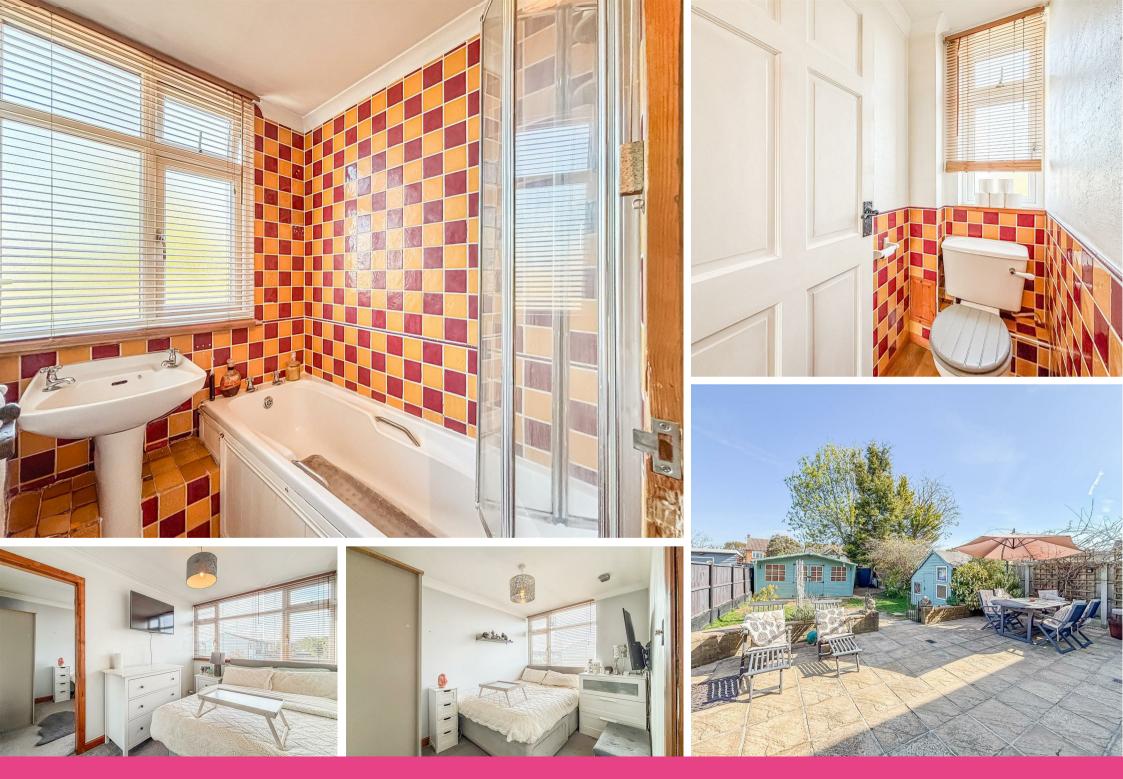

## **Bathroom**

Wood effect floors, tiled surrounds, smooth ceilings with pendant ceiling light, coving, bath with shower attachment, sink with hot and cold tap.

# WC

Wood effect floors, smooth ceilings with coving to ceiling edge, WC, obscure double glazed windows to the rear aspect.

#### **Bedroom One**

 $15'5 \times 9'3 \ (4.70 \text{m} \times 2.82 \text{m})$  Carpet throughout, smooth ceilings with coving, pendant fan ceiling light, double glazed windows to the front aspect.

#### **Bedroom Two**

10'4 x 7'4 (3.15m x 2.24m) Carpet throughout, smooth ceilings with coping to ceiling edge, pendant ceiling light, double glazed windows to the front aspect.

### **Bedroom Three**

10'6 x 7'5 (3.20m x 2.26m)