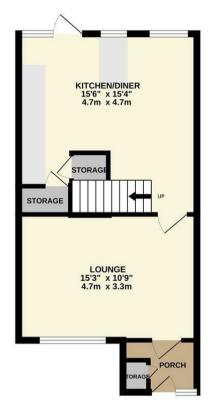

# Porch

Obscure double glazed window to the front aspect, coving to ceiling edge, pendant ceiling light, storage cupboard.

#### Lounge

 $15'3 \times 10'9$  (4.65m x 3.28m ) Carpet throughout, pendant ceiling light, coving to ceiling edge, double glazed window to the front aspect.

#### **Kitchen Diner**

15'6 x 15'4 (4.72m x 4.67m )
Tile floors, smooth ceilings with inset spotlights and coving to ceiling edge.
Kitchen consist of plumbing for washing machine, wooden top and base level units sink with hot and cold tap and a five ring gas job. Double glazed windows to the rear aspect double glazed French doors leading out onto the garden.

# Outbuilding Electrics

GROUND FLOOR 421 sq.ft. (39.1 sq.m.) approx.

1ST FLOOR

TOTAL FLOOR AREA: 799 sq.ft. (74.3 sq.m.) approx.

Whilst every attempt has been made to season the accuracy of the disoplant contained here, measurements of doors, windows, norms and any other items are approximate and no responsibility to skeen for any error, prospective purchaser. The services, systems and applicate between the approximate prospective purchaser. The services, systems and applicates shown have not been tested and no guarantee last to their operability or efficiency can be given.