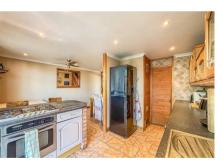

#### **Kitchen Diner**

15'6 x 15'4 (4.72m x 4.67m )
Tile floors, smooth ceilings with inset spotlights and coving to ceiling edge.
Kitchen consist of plumbing for washing machine, wooden top and base level units sink with hot and cold tap and a five ring gas job. Double glazed windows to the rear aspect double glazed French doors leading out onto the garden.