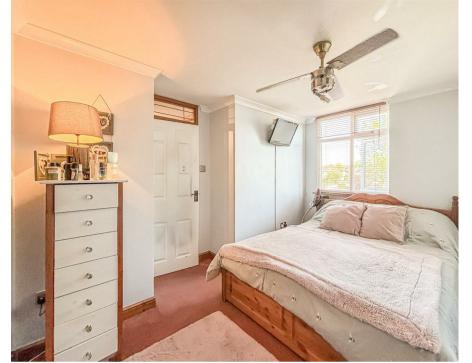

#### **Bedroom One**

 $15'5 \times 9'3 \ (4.70 \text{m} \times 2.82 \text{m})$  Carpet throughout, smooth ceilings with coving, pendant fan ceiling light, double glazed windows to the front aspect.

#### **Bedroom Two**

10'4 x 7'4 (3.15m x 2.24m) Carpet throughout, smooth ceilings with coping to ceiling edge, pendant ceiling light, double glazed windows to the front aspect.

### **Bedroom Three**

10'6 x 7'5 (3.20m x 2.26m)