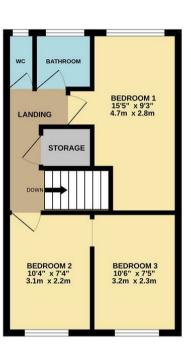

#### Landing

Carpet throughout, smooth ceilings with coving to ceiling edge, pendant ceiling light, storage cupboard.

#### **Bedroom One**

 $15'5 \times 9'3 \ (4.70 \text{m} \times 2.82 \text{m})$  Carpet throughout, smooth ceilings with coving, pendant fan ceiling light, double glazed windows to the front aspect.

#### **Bedroom Two**

10'4 x 7'4 (3.15m x 2.24m) Carpet throughout, smooth ceilings with coping to ceiling edge, pendant ceiling light, double glazed windows to the front aspect.

### **Bedroom Three**

10'6 x 7'5 (3.20m x 2.26m)

## **Bathroom**

Wood effect floors, tiled surrounds, smooth ceilings with pendant ceiling light, coving, bath with shower attachment, sink with hot and cold tap.

# WC

Wood effect floors, smooth ceilings with coving to ceiling edge, WC, obscure double glazed windows to the rear aspect.

# Outbuilding Electrics

GROUND FLOOR 421 sq.ft. (39.1 sq.m.) approx.

1ST FLOOR

TOTAL FLOOR AREA: 799 sq.ft. (74.3 sq.m.) approx.

Whilst every attempt has been made to season the accuracy of the disoplant contained here, measurements of doors, windows, norms and any other items are approximate and no responsibility to skeen for any error, prospective purchaser. The services, systems and applicate between the approximate prospective purchaser. The services, systems and applicates shown have not been tested and no guarantee last to their operability or efficiency can be given.