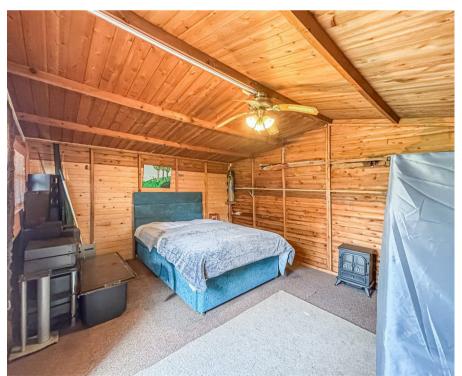

- Semi-Detached House
- Summer House
- Close To Local Amenities
   Off Street Parking

Three Bedrooms

Open Plan Kitchen Diner

Side Access

# Outbuilding Electrics

GROUND FLOOR 421 sq.ft. (39.1 sq.m.) approx.

1ST FLOOR

TOTAL FLOOR AREA: 799 sq.ft. (74.3 sq.m.) approx.

Whilst every attempt has been made to season the accuracy of the disoplant contained here, measurements of doors, windows, norms and any other items are approximate and no responsibility to skeen for any error, prospective purchaser. The services, systems and applicate between the approximate prospective purchaser. The services, systems and applicates shown have not been tested and no guarantee last to their operability or efficiency can be given.