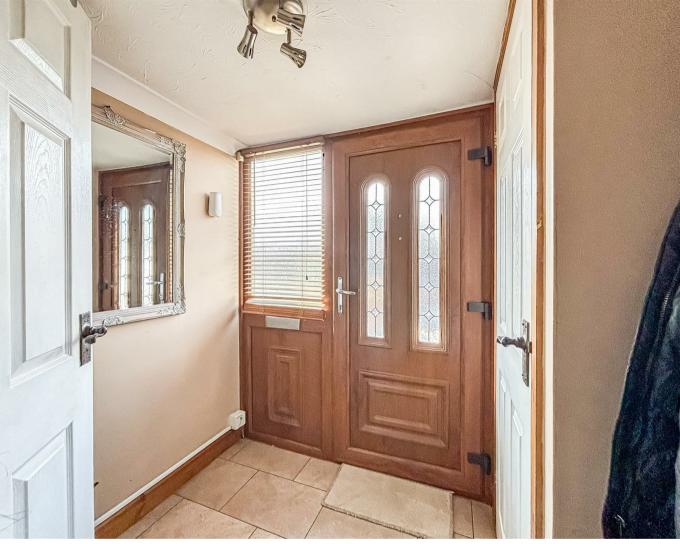

# Porch

Obscure double glazed window to the front aspect, coving to ceiling edge, pendant ceiling light, storage cupboard.