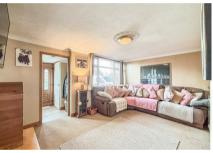

#### Lounge

 $15'3 \times 10'9$  (4.65m x 3.28m ) Carpet throughout, pendant ceiling light, coving to ceiling edge, double glazed window to the front aspect.