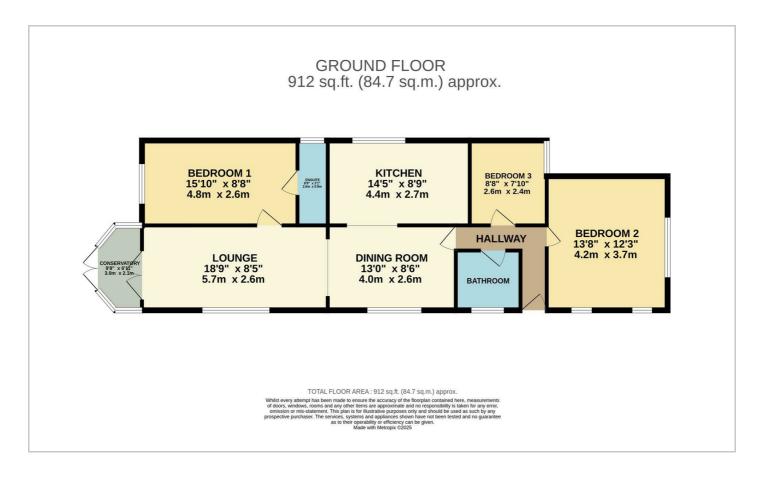

ed doors leading to the conservatory.

### **Bedroom One**

9'0" x 13'8'

Carpeted flooring throughout, space for storage, power points, wall mounted radiator, double glazed window to the rear and access to ensuite bathroom.

### **Ensuite**

Fully tiled walls surround, WC, shower unit, and sink, complemented by a double-glazed side window that allows natural light to fill the space.

### **Bedroom Two**

8'7" x 15'10"

Carpeted flooring throughout, wall mounted radiator, double glazed window to the side and the front and space for storage.

### **Bedroom Three**

7′10″ × 8′7″

### **Bathroom**

Elegant marble-effect tiles surround the bath with overhead shower, complemented by a modern combination WC and vanity unit, and a double-glazed window to the front.















### Floor Plan



### Area Map



### **Viewing**

Please contact our Hockley Office on 01702 416476 if you wish to arrange a viewing appointment for this property or require further information.

## **Energy Efficiency Graph**



These particulars, whilst believed to be accurate are set out as a general outline only for guidance and do not constitute any part of an offer or contract. Intending purchasers should not rely on them as statements of representation of fact, but must satisfy themselves by inspection or otherwise as to their accuracy. No person in this firms employment has the authority to make or give any representation or warranty in respect of the property.