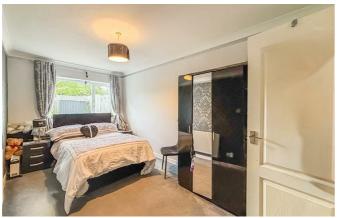

### **Bedroom One**

9'0" x 13'8'

Carpeted flooring throughout, space for storage, power points, wall mounted radiator, double glazed window to the rear and access to ensuite bathroom.

### **Bedroom Two**

8'7" x 15'10"

Carpeted flooring throughout, wall mounted radiator, double glazed window to the side and the front and space for storage.