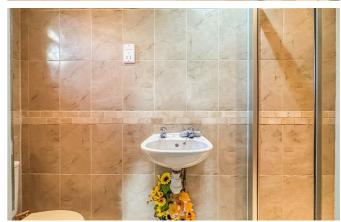

### **Ensuite**

Fully tiled walls surround, WC, shower unit, and sink, complemented by a double-glazed side window that allows natural light to fill the space.

### **Bathroom**

Elegant marble-effect tiles surround the bath with overhead shower, complemented by a modern combination WC and vanity unit, and a double-glazed window to the front.