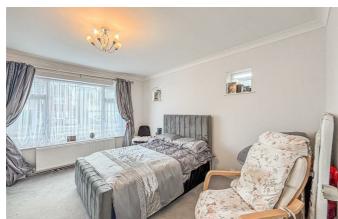

### **Bedroom One**

9'0" x 13'8'

Carpeted flooring throughout, space for storage, power points, wall mounted radiator, double glazed window to the rear and access to ensuite bathroom.

### **Bedroom Two**

8'7" x 15'10"

Carpeted flooring throughout, wall mounted radiator, double glazed window to the side and the front and space for storage.