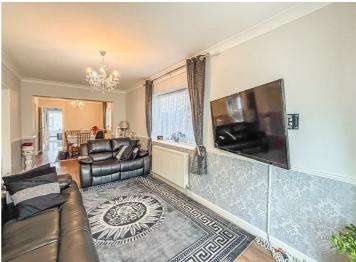

### Lounge

8'5" x 18'9"

Double glazed windows to the front aspect, wall mounted radiator, power points and double glazed doors leading to the conservatory.