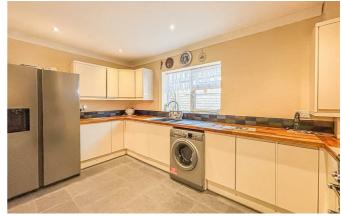

### Kitchen

14'5 x 8'9

Tiled flooring throughout, double glazed window to the side, eye and base level units, stainless steal tap with draining board, tiled splash backs, space for washer drier and a side by side refrigerator.