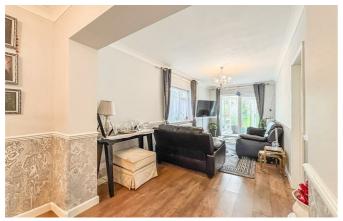

### Lounge

8'5" x 18'9"

Double glazed windows to the front aspect, wall mounted radiator, power points and double glazed doors leading to the conservatory.