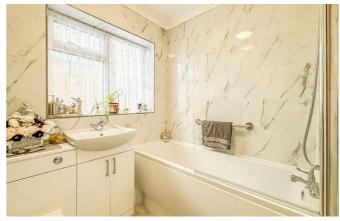

### **Bathroom**

Elegant marble-effect tiles surround the bath with overhead shower, complemented by a modern combination WC and vanity unit, and a double-glazed window to the front.