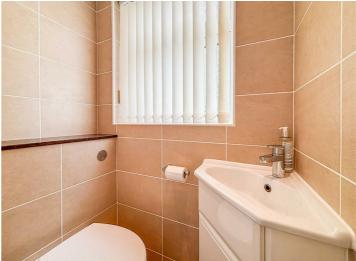

#### WC

4'29 x 2'49

Tilled walls surround, double glazed window to the side, WC and inset sink with storage.