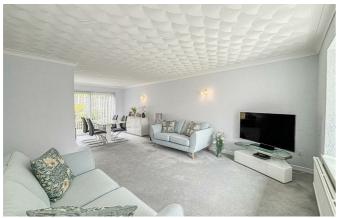

As you enter, you are welcomed by a spacious lounge diner, perfect for entertaining guests or enjoying family meals. The generous layout allows for a warm and inviting atmosphere, making it a delightful space to relax and unwind.

#### Lounge/Diner

13'30 x 23'69

Carpeted flooring throughout, space for storage, power points, wall mounted lights, wall mounted radiator and double glazed bay window to the front and double glazed sliding doors to rear garden.