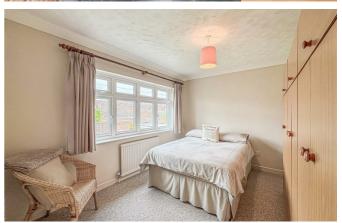

## **Bedroom One**

10'74 x 14'49

Carpeted flooring throughout, wall mounted radiator, double glazed windows to the front and fitted wardrobes with storage.

#### **Bedroom Two**

11'68 x 9'48

Carpeted flooring throughout, space for storage, wall mounted radiator and double glazed window to the rear.

#### **Bedroom Three**

9'55 x 8'98

Carpeted flooring throughout, wall mounted radiator, space for storage and double glazed window to the front.