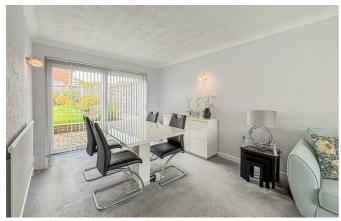

As you enter, you are welcomed by a spacious lounge diner, perfect for entertaining guests or enjoying family meals. The generous layout allows for a warm and inviting atmosphere, making it a delightful space to relax and unwind.

#### Lounge/Diner

13'30 x 23'69

Carpeted flooring throughout, space for storage, power points, wall mounted lights, wall mounted radiator and double glazed bay window to the front and double glazed sliding doors to rear garden.