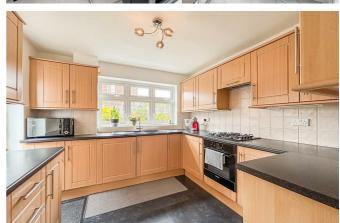

#### **Kitchen**

10'47 x 9'85

Tiled flooring, eye and base level units, integrated oven with gas hob and extractor fan above, stainless steel sink with draining board and mixer tap, double glazed window to the rear and door to the garden.