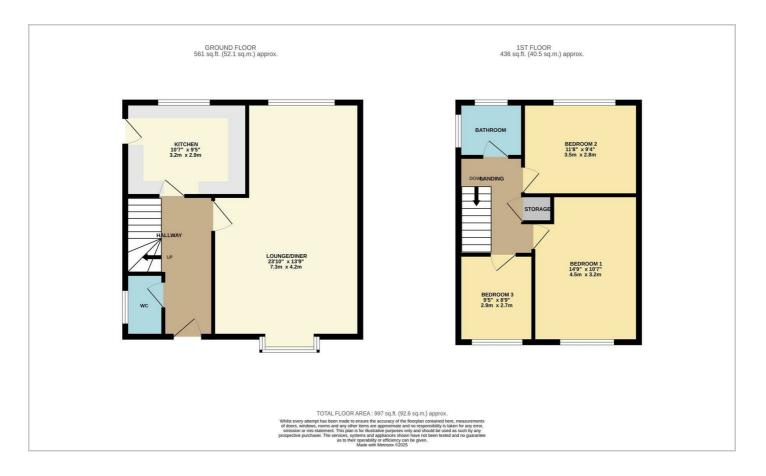

#### Floor Plan

#### **Entrance Hall**

Carpeted flooring throughout, carpeted stairs to first floor landing, doors to downstairs WC and smooth ceilings with inset ceiling light.

#### Lounge/Diner

13'30 x 23'69

Carpeted flooring throughout, space for storage, power points, wall mounted lights, wall mounted radiator and double glazed bay window to the front and double glazed sliding doors to rear garden.

#### WC

4'29 x 2'49

Tilled walls surround, double glazed window to the side, WC and inset sink with storage.

#### **Kitchen**

10'47 x 9'85

Tiled flooring, eye and base level units, integrated oven with gas hob and extractor fan above, stainless steel sink with draining board and mixer tap, double glazed window to the rear and door to the garden.

#### **Upstairs Landing**

8'64 x 6'83

Carpeted flooring throughout and doors to all bedrooms and bathroom.

## **Bedroom One**

10'74 x 14'49

Carpeted flooring throughout, wall mounted radiator, double glazed windows to the front and fitted wardrobes with storage.

#### **Bedroom Two**

11'68 x 9'48

Carpeted flooring throughout, space for storage, wall mounted radiator and double glazed window to the rear.

#### **Bedroom Three**

9'55 x 8'98

Carpeted flooring throughout, wall mounted radiator, space for storage and double glazed window to the front.

#### **Bathroom**

4′80 x 8′4

Tiled floors and walls throughout, dual flush WC, bath and shower unit, heated towel rail, sink and double glazed window to the rear.