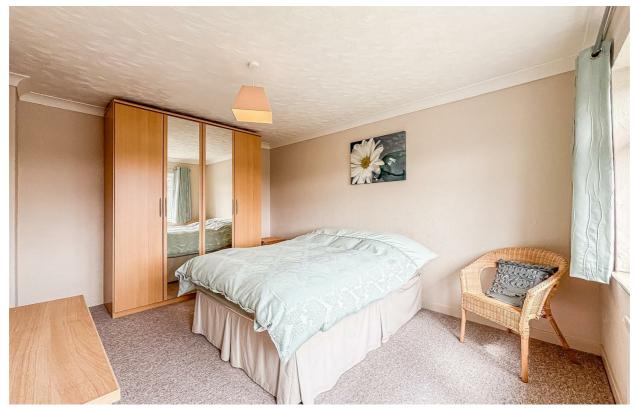

## **Bedroom One**

10'74 x 14'49

Carpeted flooring throughout, wall mounted radiator, double glazed windows to the front and fitted wardrobes with storage.

#### **Bedroom Two**

11'68 x 9'48

Carpeted flooring throughout, space for storage, wall mounted radiator and double glazed window to the rear.

#### **Bedroom Three**

9'55 x 8'98

Carpeted flooring throughout, wall mounted radiator, space for storage and double glazed window to the front.