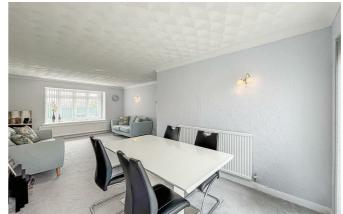

As you enter, you are welcomed by a spacious lounge diner, perfect for entertaining guests or enjoying family meals. The generous layout allows for a warm and inviting atmosphere, making it a delightful space to relax and unwind.

#### Lounge/Diner

13'30 x 23'69

Carpeted flooring throughout, space for storage, power points, wall mounted lights, wall mounted radiator and double glazed bay window to the front and double glazed sliding doors to rear garden.