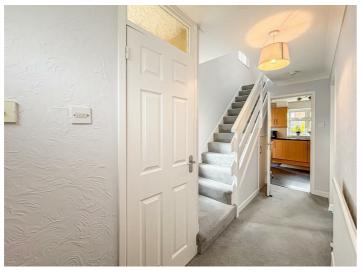

#### **Entrance Hall**

Carpeted flooring throughout, carpeted stairs to first floor landing, doors to downstairs WC and smooth ceilings with inset ceiling light.