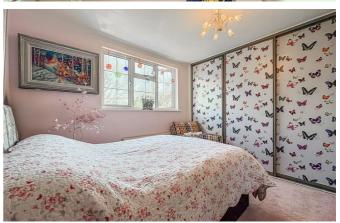

### **Bedroom One**

10'5 x 10'2

Front-facing double-glazed window, built-in wardrobe units, coved ceiling detail, wall mounted radiator for heating, and multiple power outlets.

### **Bedroom Two**

10'8 x 9'4

Rear-facing double-glazed window, built-in wardrobe units, coved ceiling detail, radiator for heating, and multiple power outlets.

### **Bedroom Three**

13′8 x 7′9

Front-facing double-glazed window, built-in wardrobe units, coved ceiling detail, wall mounted radiator for heating, and multiple power outlets.