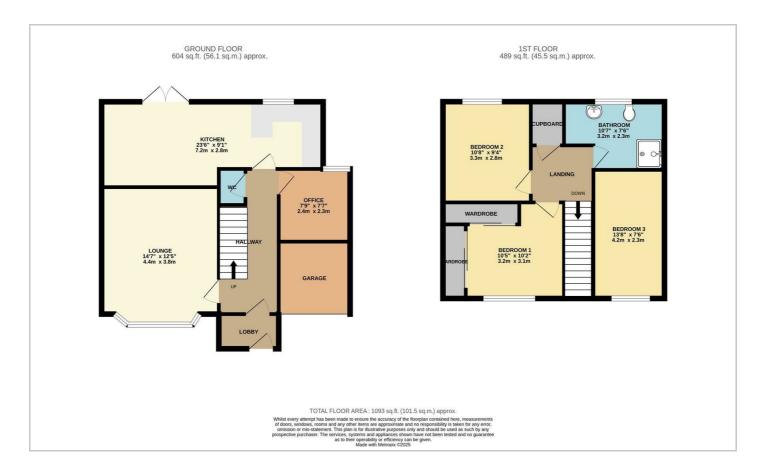

## Floor Plan

#### Lounge

14'7 x 12'5

Double-glazed window overlooking the front, with wooden flooring, coved ceiling detail, multiple power outlets, and wall mounted radiator.

#### Kitchen/Family Room

23'6 x 9'1

A spacious open-plan area, stylishly fitted with a contemporary selection of eye-level and base units, complemented by roll-top work surfaces. Includes an inset sink and hob with a wall-mounted extractor, along with integrated appliances such as an oven, fridge/freezer, dishwasher, and washing machine. The room features wooden flooring, a coved ceiling with inset spotlights, ample power points, and a radiator. Double-glazed windows overlook the rear, with French doors opening out to the garden, and there is plenty of space for a dining table.

## Office

7'9 x 7'7

Featuring a double-glazed window, wall-mounted light fittings, power outlets, and a radiator, this versatile area was originally part of the garage.

### **Bedroom One**

10'5 x 10'2

Front-facing double-glazed window, built-in wardrobe units, coved ceiling detail, wall mounted radiator for heating, and multiple power outlets.

### **Bedroom Two**

10'8 x 9'4

Rear-facing double-glazed window, built-in wardrobe units, coved ceiling detail, radiator for heating, and multiple power outlets.

### **Bedroom Three**

13′8 x 7′9

Front-facing double-glazed window, built-in wardrobe units, coved ceiling detail, wall mounted radiator for heating, and multiple power outlets.

### **Shower Room**

10'7 x 6'1

Fitted with a white suite including a walk-in shower enclosure, WC, and pedestal wash basin. Finished with tiled walls and flooring, a radiator, coved ceiling, and an extractor fan for ventilation.

### Garage

Front-facing garage with a reduced-size roller shutter door, equipped with lighting and power outlets.