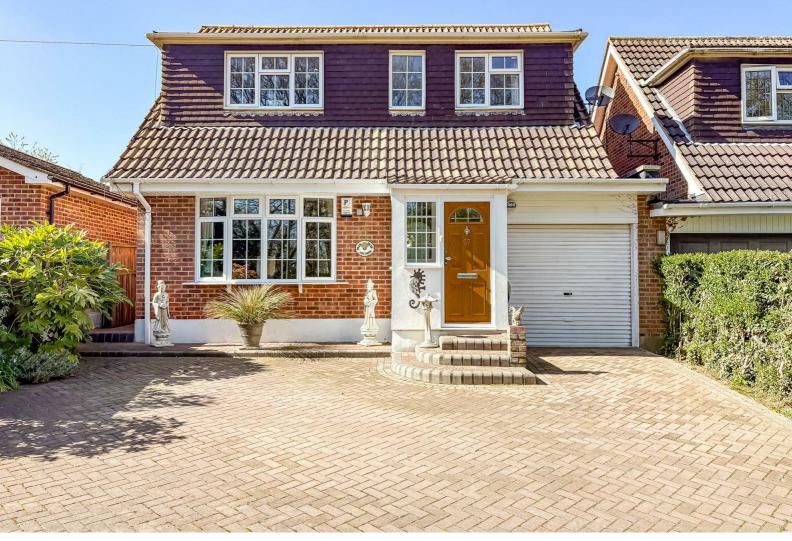

## Front Garden

Block paving offering ample parking space and convenient access to the garage.

### Garage

Front-facing garage with a reduced-size roller shutter door, equipped with lighting and power outlets.