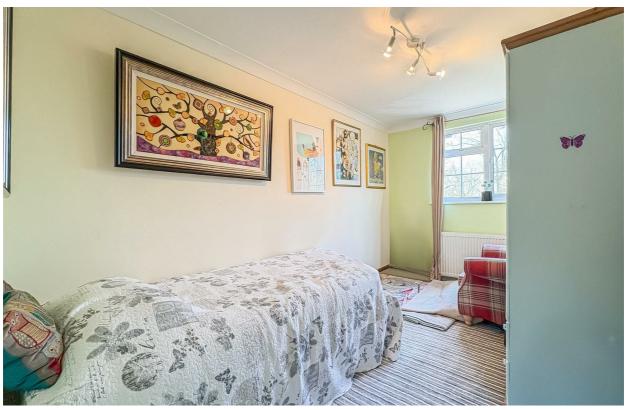

### **Bedroom One**

10'5 x 10'2

Front-facing double-glazed window, built-in wardrobe units, coved ceiling detail, wall mounted radiator for heating, and multiple power outlets.

### **Bedroom Two**

10'8 x 9'4

Rear-facing double-glazed window, built-in wardrobe units, coved ceiling detail, radiator for heating, and multiple power outlets.

### **Bedroom Three**

13′8 x 7′9

Front-facing double-glazed window, built-in wardrobe units, coved ceiling detail, wall mounted radiator for heating, and multiple power outlets.