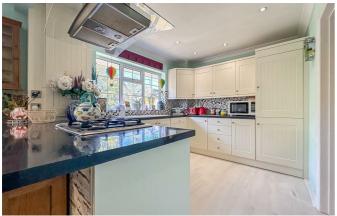

#### Kitchen/Family Room

23'6 x 9'1

A spacious open-plan area, stylishly fitted with a contemporary selection of eye-level and base units, complemented by roll-top work surfaces. Includes an inset sink and hob with a wall-mounted extractor, along with integrated appliances such as an oven, fridge/freezer, dishwasher, and washing machine. The room features wooden flooring, a coved ceiling with inset spotlights, ample power points, and a radiator. Double-glazed windows overlook the rear, with French doors opening out to the garden, and there is plenty of space for a dining table.