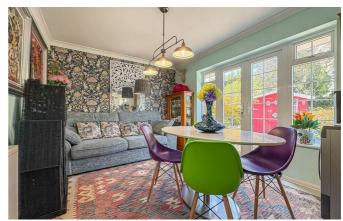

#### Kitchen/Family Room

23'6 x 9'1

A spacious open-plan area, stylishly fitted with a contemporary selection of eye-level and base units, complemented by roll-top work surfaces. Includes an inset sink and hob with a wall-mounted extractor, along with integrated appliances such as an oven, fridge/freezer, dishwasher, and washing machine. The room features wooden flooring, a coved ceiling with inset spotlights, ample power points, and a radiator. Double-glazed windows overlook the rear, with French doors opening out to the garden, and there is plenty of space for a dining table.