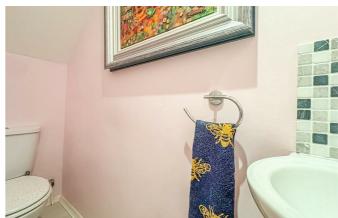

#### Ground Floor Cloackroom

Fitted with a modern white suite including a WC and a vanity unit with an integrated sink and storage beneath. Features include a tiled splashback, wooden flooring, inset ceiling spotlights, and an extractor fan.