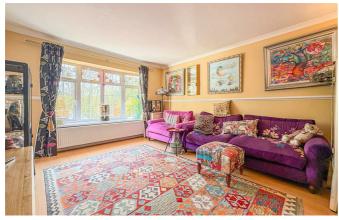

#### Lounge

14'7 x 12'5

Double-glazed window overlooking the front, with wooden flooring, coved ceiling detail, multiple power outlets, and wall mounted radiator.