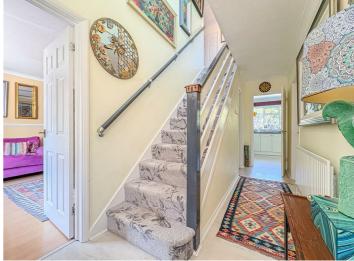

#### Entrance Hall

Featuring wood flooring and a coved ceiling, with a staircase to the first-floor accommodation. Fitted with power points and wooden doors providing access to adjoining rooms.

### Landing

5'9 x 5'9

Double-glazed front-facing window, coved ceiling with access to the loft, and wooden doors opening to adjoining rooms.