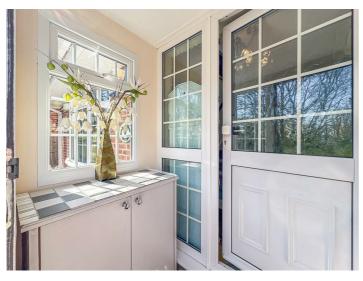

#### **Entrance Porch**

Entrance door opens into a welcoming hallway with a tiled floor and double-glazed windows to the front and side aspects.