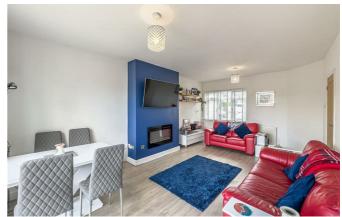

### Interior

Upon entering this property, you're welcomed by a bright and airy entrance hall which sets the tone for the rest of the home. The spacious lounge is a highlight, featuring a contemporary media wall and bi-fold doors that open directly onto the rear garden, creating a seamless indoor-outdoor flow. This room also offers ample room for a dining table, making it perfect for both relaxation and entertaining.