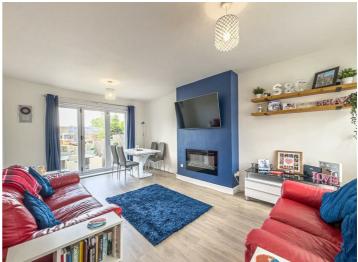

### Interior

Upon entering this property, you're welcomed by a bright and airy entrance hall which sets the tone for the rest of the home. The spacious lounge is a highlight, featuring a contemporary media wall and bi-fold doors that open directly onto the rear garden, creating a seamless indoor-outdoor flow. This room also offers ample room for a dining table, making it perfect for both relaxation and entertaining.