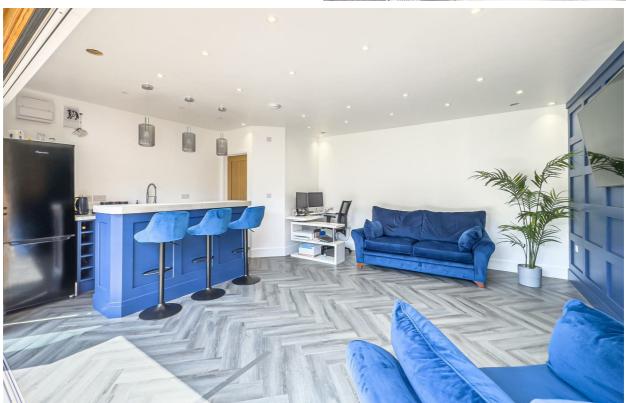

This area perfect for entertainment and connects directly to a newly built garden room. The versatile space is fitted with new herringbone flooring, a modern kitchenette, a sink, and a WC, making it suitable for use as a home gym, office, or games. Fully powered and thoughtfully designed, the garden room offers endless possibilities for its use, while the entire garden is enclosed with fencing, providing both privacy and security.