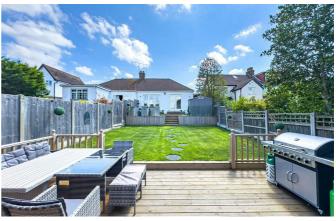

### **Exterior**

The exterior of this property is equally impressive, starting with large block-paved driveway provides offstreet parking for up to seven vehicles, ensuring convenience for you and your guests. Side access leads to the beautifully landscaped rear garden, which begins with a decked seating area – perfect for alfresco dining and relaxation. The garden is well maintained, featuring steps leading down to a lush lawn, and further steps guiding you to an additional decked area at the rear.

This area perfect for entertainment and connects directly to a newly built garden room. The versatile space is fitted with new herringbone flooring, a modern kitchenette, a sink, and a WC, making it suitable for use as a home gym, office, or games. Fully powered and thoughtfully designed, the garden room offers endless possibilities for its use, while the entire garden is enclosed with fencing, providing both privacy and security.