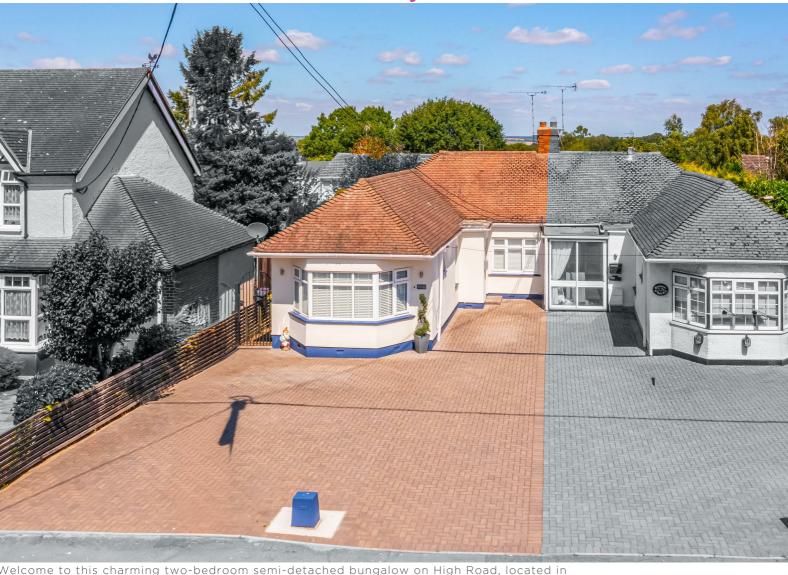

# OEar Estate Agents

Welcome to this charming two-bedroom semi-detached bungalow on High Road, located in the picturesque and sought-after area of Hockley.

This home features two spacious double bedrooms, a contemporary family bathroom, a modern kitchen with integrated appliances and a spacious living room where bi-folding doors open to reveal the stunning rear garden. One of the unique highlights of this lovely bungalow is the newly constructed games room/office, complete with a bar and WC. This versatile space is ideal for entertaining guests, hosting gatherings, or simply unwinding with family and friends.

# **High Road**

Hockley £475,000