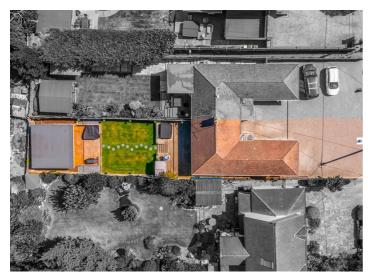

### **Exterior**

The exterior of this property is equally impressive, starting with large block-paved driveway provides offstreet parking for up to seven vehicles, ensuring convenience for you and your guests. Side access leads to the beautifully landscaped rear garden, which begins with a decked seating area – perfect for alfresco dining and relaxation. The garden is well maintained, featuring steps leading down to a lush lawn, and further steps guiding you to an additional decked area at the rear.

This area perfect for entertainment and connects directly to a newly built garden room. The versatile space is fitted with new herringbone flooring, a modern kitchenette, a sink, and a WC, making it suitable for use as a home gym, office, or games. Fully powered and thoughtfully designed, the garden room offers endless possibilities for its use, while the entire garden is enclosed with fencing, providing both privacy and security.