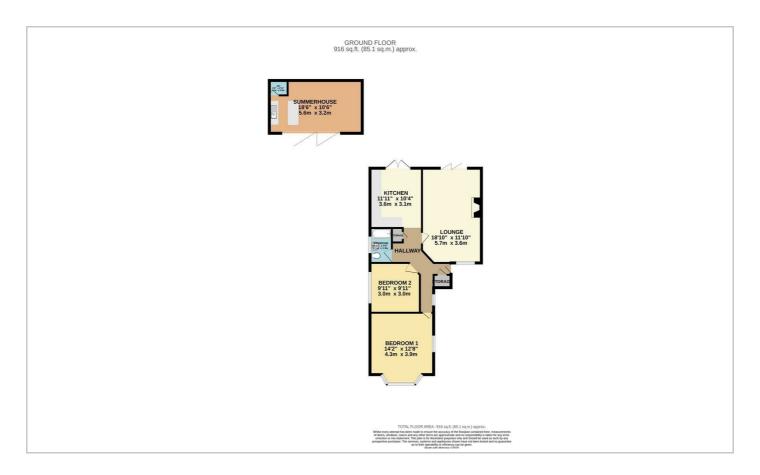

s directly to a newly built garden room. The versatile space is fitted with new herringbone flooring, a modern kitchenette, a sink, and a WC, making it suitable for use as a home gym, office, or games. Fully powered and thoughtfully designed, the garden room offers endless possibilities for its use, while the entire garden is enclosed with fencing, providing both privacy and security.

### **Planning Permission**

Permission has been granted by Rochford District Council to construct a spacious one storey rear extension, allowing for relocation of the existing kitchen with an open plan dining area overlooking the garden and addition of a third bedroom.

Building regulation drawings and specification available upon request.

Application Reference: 23/00651/FUL















### Floor Plan



# Area Map



## **Viewing**

Please contact our Hockley Office on 01702 416476 if you wish to arrange a viewing appointment for this property or require further information.

# **Energy Efficiency Graph**



These particulars, whilst believed to be accurate are set out as a general outline only for guidance and do not constitute any part of an offer or contract. Intending purchasers should not rely on them as statements of representation of fact, but must satisfy themselves by inspection or otherwise as to their accuracy. No person in this firms employment has the authority to make or give any representation or warranty in respect of the property.