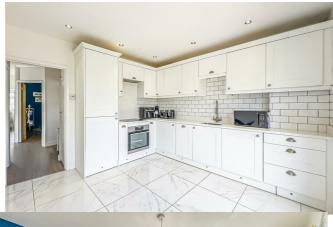

Adjacent to the lounge, the modern kitchen is equipped with integrated appliances and sleek fitted units, offering a functional yet stylish space for cooking. The bungalow includes two generously sized double bedrooms, with the primary bedroom boasting a large bay window that allows natural light to flood the room. The main family bathroom has been recently