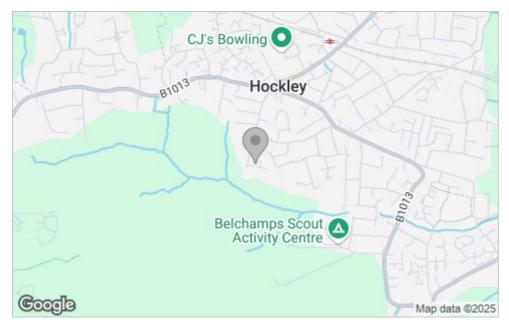

ess steel mixer tap, shower and double glazed window facing the raer.

#### **Bedroom Two**

 $12'7 \times 12'2$ 

Smooth ceiling with inset spotlight, double glazed widow facing the front, power points and storage space.

#### **Bedroom Three**

13'6 x 10'9

Smooth ceiling with centre ceiling spotlight, carpeted throughout, double glazed window and space for storage.

#### **Bedroom Four**

9 x 8'6

Carpeted flooring, wall mounted radiator, double glazed window facing the rear, integrated storage space.

#### **Family Bathroom**

Tiled floor surround, WC, sink with stainless steel taps, bath and double glazed window to the rear.

#### Rear Garden

Laid patio area, remainder laid to lawn, hot tub, shrubs and access to the front via side access.













### Floor Plan



### Area Map



## Viewing

Please contact our Hockley Office on 01702 416476 if you wish to arrange a viewing appointment for this property or require further information.

# **Energy Efficiency Graph**



These particulars, whilst believed to be accurate are set out as a general outline only for guidance and do not constitute any part of an offer or contract. Intending purchasers should not rely on them as statements of representation of fact, but must satisfy themselves by inspection or otherwise as to their accuracy. No person in this firms employment has the authority to make or give any representation or warranty in respect of the property.