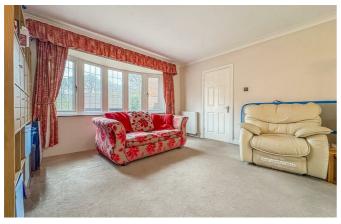

The property boasts two inviting reception rooms, providing ample space 📮 for relaxation and entertaining. The spacious lounge is particularly noteworthy, offering a warm and welcoming atmosphere for family gatherings or quiet evenings in.

#### Lounge

24'10 x 13'5

Carpeted throughout, double glazed bay window to front aspect, feature fireplace, smooth ceilings with centre ceiling light, wall mounted radiator and sliding doors leading to the rear.