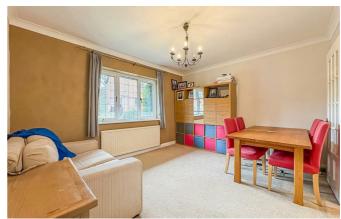

#### Lounge

24'10 x 13'5

Carpeted throughout, double glazed bay window to front aspect, feature fireplace, smooth ceilings with centre ceiling light, wall mounted radiator and sliding doors leading to the rear.