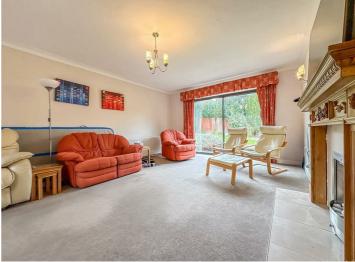

The property boasts two inviting reception rooms, providing ample space 📮 for relaxation and entertaining. The spacious lounge is particularly noteworthy, offering a warm and welcoming atmosphere for family gatherings or quiet evenings in.

#### Lounge

24'10 x 13'5

Carpeted throughout, double glazed bay window to front aspect, feature fireplace, smooth ceilings with centre ceiling light, wall mounted radiator and sliding doors leading to the rear.