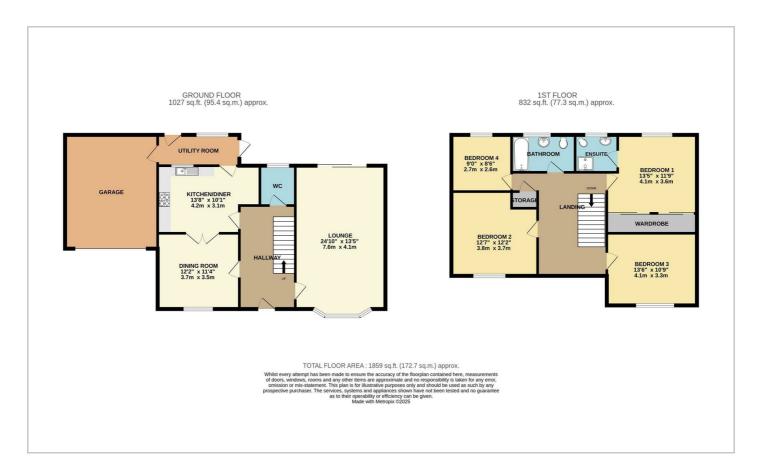

### Floor Plan

#### Lounge

24'10 x 13'5

Carpeted throughout, double glazed bay window to front aspect, feature fireplace, smooth ceilings with centre ceiling light, wall mounted radiator and sliding doors leading to the rear.

#### **Dining Room**

12'2 x 11'4

Double glazed window facing the side aspect, carpeted throughout, wall mounted radiator and doors leading to the kitchen.

#### Kitchen

13'8 x 10'1

Tiled floors, smooth ceiling with inset ceiling spotlight, power points, a range of wall and base level units incorporating granite effect work surface with inset stainless steel sink and drainer unit, an extractor fan, tiled splash backs and access to the utility room and rear garden.

#### **Primary Bedroom**

13'5 x 11'9

Carpeted throughout, double glazed window to the rear, wall mounted radiator, fitted wardrobes with sliding doors, power points and door leading to ensuite.

#### **Ensuite**

tiled walls surround, WC, stainless steel mixer tap, shower and double glazed window facing the raer.

#### **Bedroom Two**

 $12'7 \times 12'2$ 

Smooth ceiling with inset spotlight, double glazed widow facing the front, power points and storage space.

#### **Bedroom Three**

13'6 x 10'9

Smooth ceiling with centre ceiling spotlight, carpeted throughout, double glazed window and space for storage.

#### **Bedroom Four**

9 x 8'6

Carpeted flooring, wall mounted radiator, double glazed window facing the rear, integrated storage space.

#### **Family Bathroom**

Tiled floor surround, WC, sink with stainless steel taps, bath and double glazed window to the rear.