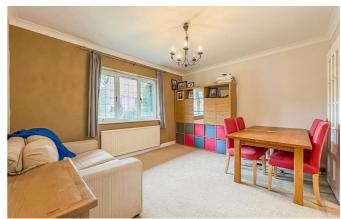

The property boasts two inviting reception rooms, providing ample space for relaxation and entertaining. The spacious lounge is particularly noteworthy, offering a warm and welcoming atmosphere for family lacksquaregatherings or quiet evenings in.

#### Lounge

24'10 x 13'5

Carpeted throughout, double glazed bay window to front aspect, feature fireplace, smooth ceilings with centre ceiling light, wall mounted radiator and sliding doors leading to the rear.