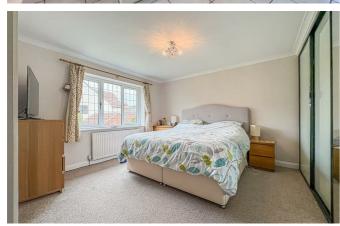

#### **Primary Bedroom**

13'5 x 11'9

Carpeted throughout, double glazed window to the rear, wall mounted radiator, fitted wardrobes with sliding doors, power points and door leading to ensuite.