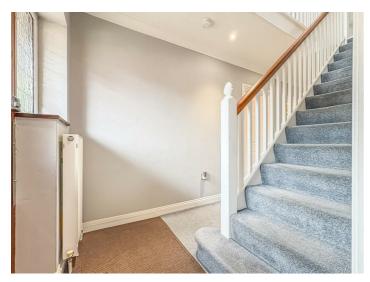

#### **Main Hallway**

Carpeted floors throughout, wall mounted radiator, double glazed window facing the front aspect, smooth ceilings with inset centre ceiling spotlights and access to lounge.

#### **First Floor Landing**

Carpeted flooring and access to all bedrooms and family bathroom.