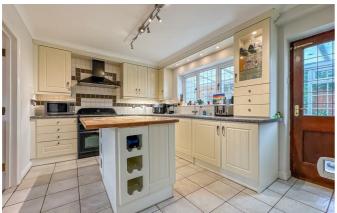

#### Kitchen

13'8 x 10'1

Tiled floors, smooth ceiling with inset ceiling spotlight, power points, a range of wall and base level units incorporating granite effect work surface with inset stainless steel sink and drainer unit, an extractor fan, tiled splash backs and access to the utility room and rear garden.