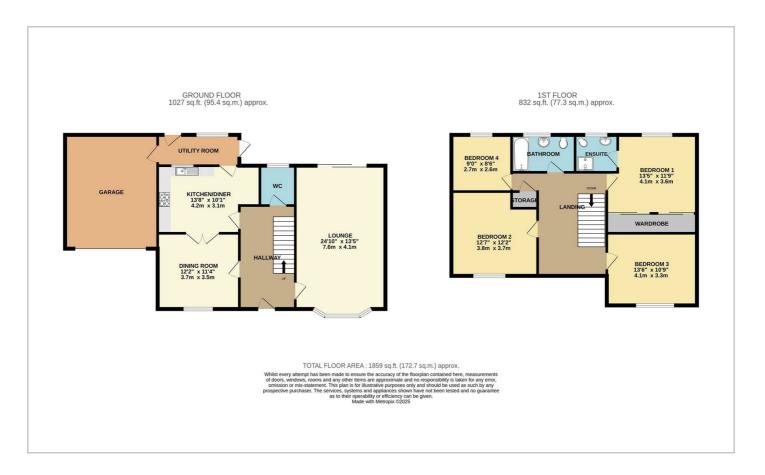

### Floor Plan

#### Lounge

24'10 x 13'5

Carpeted throughout, double glazed bay window to front aspect, feature fireplace, smooth ceilings with centre ceiling light, wall mounted radiator and sliding doors leading to the rear.

#### **Dining Room**

12'2 x 11'4

Double glazed window facing the side aspect, carpeted throughout, wall mounted radiator and doors leading to the kitchen.

#### Kitchen

13'8 x 10'1

Tiled floors, smooth ceiling with inset ceiling spotlight, power points, a range of wall and base level units incorporating granite effect work surface with inset stainless steel sink and drainer unit, an extractor fan, tiled splash backs and access to the utility room and rear garden.

#### **Primary Bedroom**

13'5 x 11'9

Carpeted throughout, double glazed window to the rear, wall mounted radiator, fitted wardrobes with sliding doors, power points and door leading to ensuite.

#### **Bedroom Two**

 $12'7 \times 12'2$ 

Smooth ceiling with inset spotlight, double glazed widow facing the front, power points and storage space.

#### **Bedroom Three**

13'6 x 10'9

Smooth ceiling with centre ceiling spotlight, carpeted throughout, double glazed window and space for storage.

#### **Bedroom Four**

9 x 8'6

Carpeted flooring, wall mounted radiator, double glazed window facing the rear, integrated storage space.

#### **Family Bathroom**

Tiled floor surround, WC, sink with stainless steel taps, bath and double glazed window to the rear.