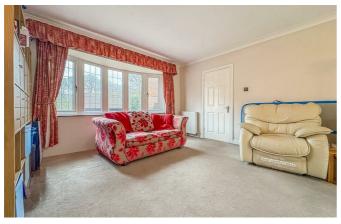

#### Lounge

24'10 x 13'5

Carpeted throughout, double glazed bay window to front aspect, feature fireplace, smooth ceilings with centre ceiling light, wall mounted radiator and sliding doors leading to the rear.

The property boasts two inviting reception rooms, providing ample space for relaxation and entertaining. The spacious lounge is particularly noteworthy, offering a warm and welcoming atmosphere for family lacksquaregatherings or quiet evenings in.