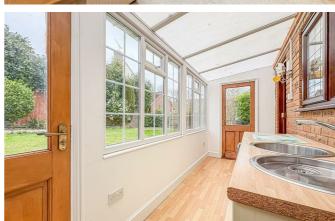

### **Utility Room**

Double glazed windows throughout facing the rear aspect, doors accessing the rear, stainless steel sink and power points.