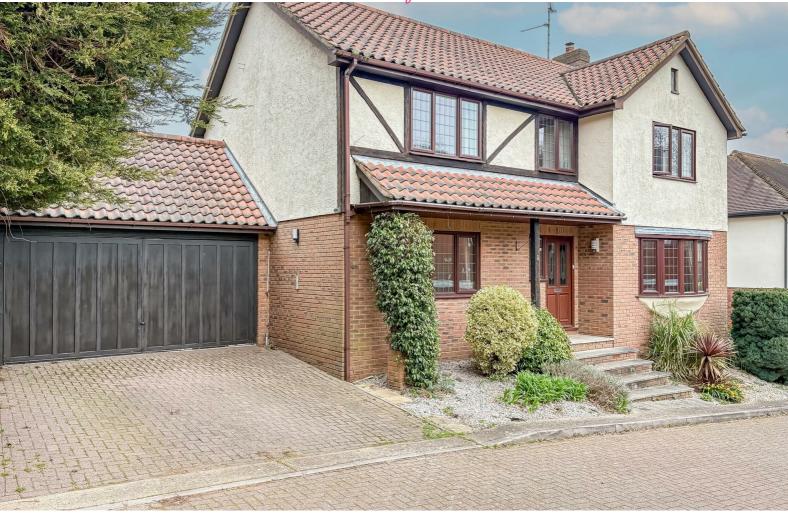

#### **Frontage**

Block pathed driveway with off street parking for 2 vehicles, access to garage and rear garden via side access.

For those who appreciate the outdoors, Hockley Woods is just a stone's throw away, providing a beautiful natural setting for walks and outdoor activities. Additionally, the property features side access to a garage space, ensuring that parking is never a concern, with room for up to three vehicles.

- Detached Four Bedroom House
- Spacious Lounge 

  Side Access
- Off Street Parking
- Ensuite To Primary Bedroom Station
- Garage
- Close To Local **Amenities**
- Close To Hockley

**Tyrells** Hockley £650,000