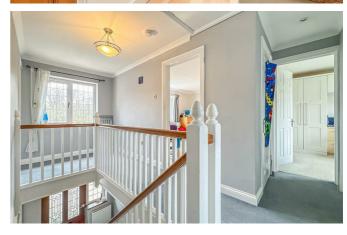

#### **Main Hallway**

Carpeted floors throughout, wall mounted radiator, double glazed window facing the front aspect, smooth ceilings with inset centre ceiling spotlights and access to lounge.

#### **First Floor Landing**

Carpeted flooring and access to all bedrooms and family bathroom.