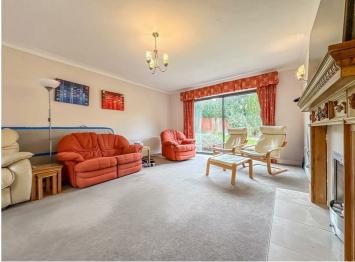

#### Lounge

24'10 x 13'5

Carpeted throughout, double glazed bay window to front aspect, feature fireplace, smooth ceilings with centre ceiling light, wall mounted radiator and sliding doors leading to the rear.

The property boasts two inviting reception rooms, providing ample space for relaxation and entertaining. The spacious lounge is particularly noteworthy, offering a warm and welcoming atmosphere for family lacksquaregatherings or quiet evenings in.