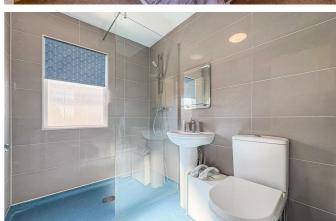

## Bathroom

Skewered window to side, ceiling mounted light fitting, wall mounted radiator. Tiled walls with wet room flooring. Walking in shower, wash hand basin and low-level WC.