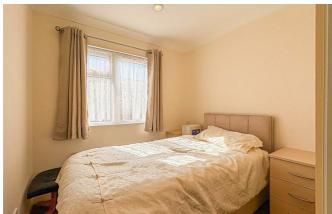

#### **Bedroom Two**

 $8'4 \times 7'7$ 

Spotlights, window to side, wall mounted radiator, carpeted and built-in wardrobe unit.