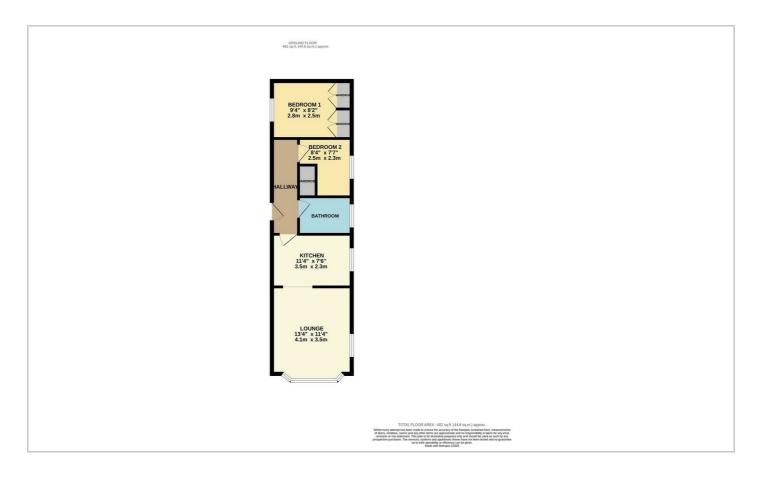

## Floor Plan

### Front / Rear garden

Lawn area to rear with space for one vehicle to front

### Lounge

 $11'4 \times 13'4$ 

UPVC door to side, spotlights, wall mounted radiator, bay window to front and window to side. Carpeted, electric fire with features surround.

#### Kitchen

 $7'6 \times 11'4$ 

Window to both sides, spotlights, wooden effect flooring. Range of wall and floor mounted units, stainless steel sink with dryer, integrated oven with gas hob and space for washing machine.

#### Hallway

Access via UPVC daughter side. Access to both bedrooms, bathroom and storage cupboard wall mounted radiator.

## Bathroom

Skewered window to side, ceiling mounted light fitting, wall mounted radiator. Tiled walls with wet room flooring. Walking in shower, wash hand basin and low-level WC.

## **Bedroom One**

8'2 x 9'5

Spotlights, window to side, wall mounted radiator, carpeted and two built-in wardrobe units.

#### **Bedroom Two**

 $8'4 \times 7'7$ 

Spotlights, window to side, wall mounted radiator, carpeted and built-in wardrobe unit.