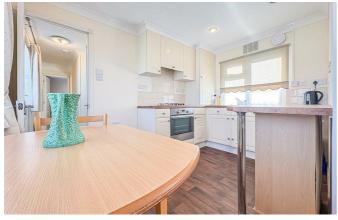

#### Kitchen

 $7'6 \times 11'4$ 

Window to both sides, spotlights, wooden effect flooring. Range of wall and floor mounted units, stainless steel sink with dryer, integrated oven with gas hob and space for washing machine.