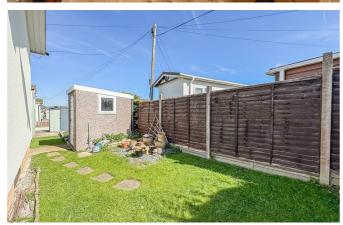

d.

#### Kitchen

 $7'6 \times 11'4$ 

Window to both sides, spotlights, wooden effect flooring. Range of wall and floor mounted units, stainless steel sink with dryer, integrated oven with gas hob and space for washing machine.

#### Hallway

Access via UPVC daughter side. Access to both bedrooms, bathroom and storage cupboard wall mounted radiator.

## Bathroom

Skewered window to side, ceiling mounted light fitting, wall mounted radiator. Tiled walls with wet room flooring. Walking in shower, wash hand basin and low-level WC.

## **Bedroom One**

8'2 x 9'5

Spotlights, window to side, wall mounted radiator, carpeted and two built-in wardrobe units.

#### **Bedroom Two**

 $8'4 \times 7'7$ 

Spotlights, window to side, wall mounted radiator, carpeted and built-in wardrobe unit.











## Floor Plan



# Area Map



# **Viewing**

Please contact our Hockley Office on 01702 416476 if you wish to arrange a viewing appointment for this property or require further information.

# **Energy Efficiency Graph**



These particulars, whilst believed to be accurate are set out as a general outline only for guidance and do not constitute any part of an offer or contract. Intending purchasers should not rely on them as statements of representation of fact, but must satisfy themselves by inspection or otherwise as to their accuracy. No person in this firms employment has the authority to make or give any representation or warranty in respect of the property.