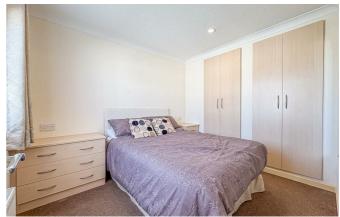

## **Bedroom One**

8'2 x 9'5

Spotlights, window to side, wall mounted radiator, carpeted and two built-in wardrobe units.