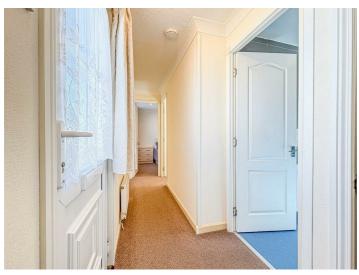

#### Hallway

Access via UPVC daughter side. Access to both bedrooms, bathroom and storage cupboard wall mounted radiator.