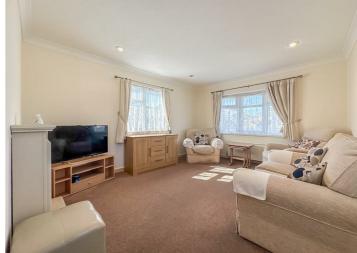

### Lounge

 $11'4 \times 13'4$ 

UPVC door to side, spotlights, wall mounted radiator, bay window to front and window to side. Carpeted, electric fire with features surround.