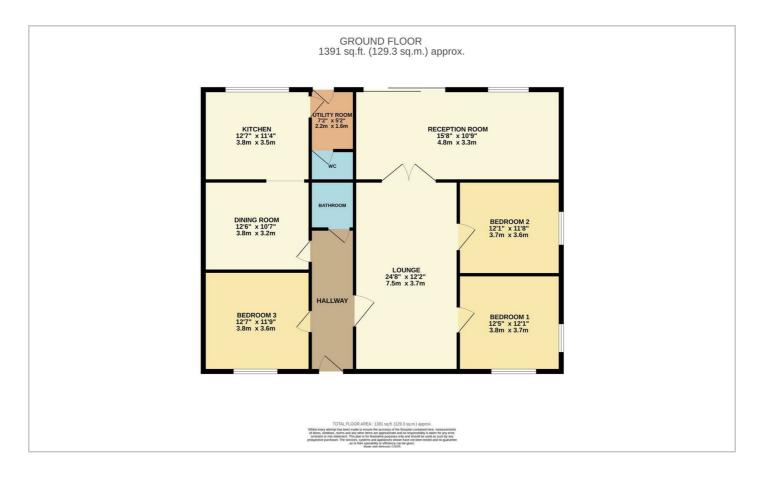

## Floor Plan

#### Lounge

24'8 x 12'2

Ceiling mounted light fitting, four wall mounted light fittings, carpeted, two wall mounted radiators and window to front. Feature wooden effect beams, wood burner with feature brick surround.

#### **Rear Reception Room**

15'8 x 10'9

Three ceiling mounted light fittings, wall mounted radiator, affect flooring. Doors lead from lounge and sliding door to rear garden with double window surround.

#### **Dining Area**

10'7 x 12'6

Spotlights, singular wall mounted light fitting, wall mounted radiator, carpeted, electric fire with features surround and two integrated storage cupboards.

#### **Kitchen**

11'4 × 12'7

Spotlights and two ceiling mounted light fittings, Wall mounted radiator, tiled floors and triple window to rear. Range of wall and floor mounted units, integrated oven and grill, fridge freezer and gas hob with extractor fan overhead. Space for dishwasher. Stainless steel sink with drainer unit.

### **Utility Room**

5'2 x 7'2

Ceiling mounted light fitting, wall mounted radiator, tiled floor. Space for washing machine, tumble dryer. Stainless steel sink with dry unit. Boiler unit. Access to rear garden via UPVC door rear and access to WC.

#### **Bedroom One**

12'1 x 12'5

Spotlights, two wall mounted radiators, carpeted. Window to side and window to front.

#### **Bedroom Two**

12'1 x 11'8

Two wall mounted light fittings, wall mounted radiator, carpeted, window to side. Singular fitted wardrobe.

#### **Bedroom Three**

11'9 x 10'7

Ceiling mounted light fitting, wall mounted radiator, carpeted, window to front. Two fitted wardrobes.

#### **Shower Room**

Spotlight, heated towel rail, tile walls and tiled floors. Walk-in shower unit, wash handbasin with intermittent storage and low-level WC.

#### wc

Ceiling mounted light fitting, to floor, wash handbasin and low-level WC.

#### Hallway

UPVC door with obscured stained glass window to front. Two ceiling mounted light fittings, wall mounted radiator, carpeted. Access to shower room, lounge and bedroom one.