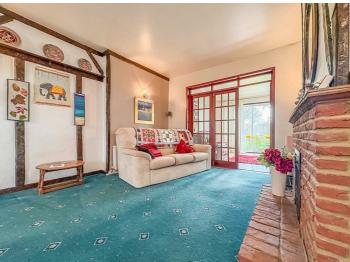

#### Lounge

24'8 x 12'2

Ceiling mounted light fitting, four wall mounted light fittings, carpeted, two wall mounted radiators and window to front. Feature wooden effect beams, wood burner with feature brick surround.