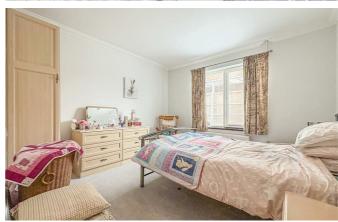

#### **Bedroom One**

12'1 x 12'5

Spotlights, two wall mounted radiators, carpeted. Window to side and window to front.

#### **Bedroom Two**

12'1 x 11'8

Two wall mounted light fittings, wall mounted radiator, carpeted, window to side. Singular fitted wardrobe.

#### **Bedroom Three**

11'9 x 10'7

Ceiling mounted light fitting, wall mounted radiator, carpeted, window to front. Two fitted wardrobes.