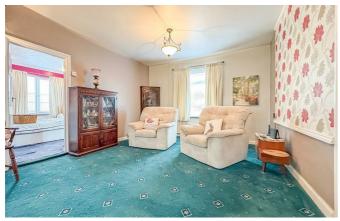

#### **Rear Reception Room**

15'8 x 10'9

Three ceiling mounted light fittings, wall mounted radiator, affect flooring. Doors lead from lounge and sliding door to rear garden with double window surround.

#### **Dining Area**

10'7 x 12'6

Spotlights, singular wall mounted light fitting, wall mounted radiator, carpeted, electric fire with features surround and two integrated storage cupboards.