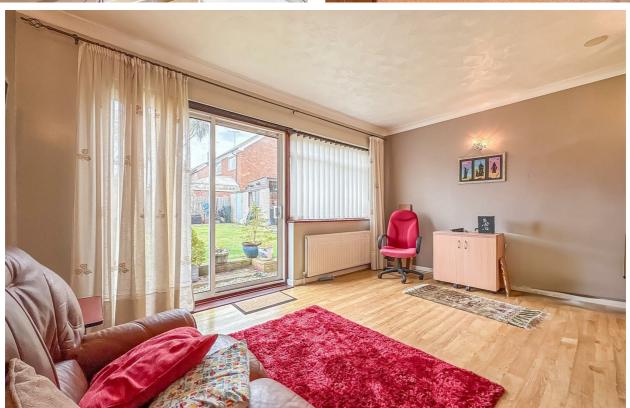

#### **Rear Reception Room**

15'8 x 10'9

Three ceiling mounted light fittings, wall mounted radiator, affect flooring. Doors lead from lounge and sliding door to rear garden with double window surround.