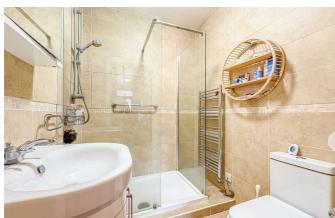

#### **Shower Room**

Spotlight, heated towel rail, tile walls and tiled floors. Walk-in shower unit, wash handbasin with intermittent storage and low-level WC.