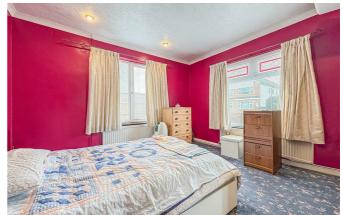

#### **Bedroom One**

12'1 x 12'5

Spotlights, two wall mounted radiators, carpeted. Window to side and window to front.

#### **Bedroom Two**

12'1 x 11'8

Two wall mounted light fittings, wall mounted radiator, carpeted, window to side. Singular fitted wardrobe.

#### **Bedroom Three**

11'9 x 10'7

Ceiling mounted light fitting, wall mounted radiator, carpeted, window to front. Two fitted wardrobes.