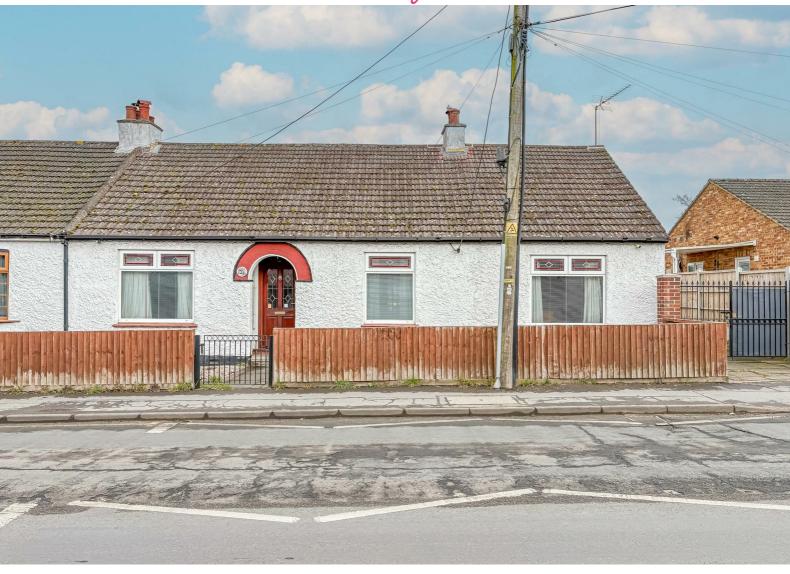

# Cear F Estate Agents

This well-presented three double-bedroom semi-detached bungalow offers a blend of spacious living and modern convenience.

The property features a generously sized lounge, providing a comfortable space for relaxation. The kitchen is equipped with wall and base units, complemented by a tiled floor throughout, and includes integrated appliances, ensuring both style and functionality. Additionally, the bungalow boasts a practical utility room, enhancing its overall convenience.

Outside, there is off-street parking to the side, and the property benefits from a detached garage, providing ample storage space. Ideally located close to local amenities, this bungalow offers an excellent opportunity for those seeking a comfortable and accessible home.

- Semi-Detached Three Bedroom Bungalow
- Detached Garage
- Spacious Rear Garden
- Spacious Lounge
- Off Street Parking To The Side
- Close To Local Amenities

Ferry Road **Hockley** 

£375,000

# Ferry Road