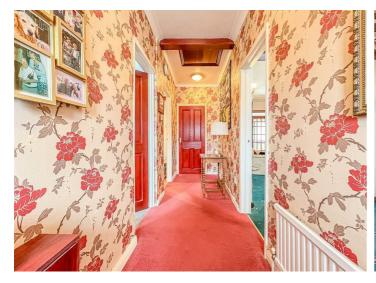

#### Hallway

UPVC door with obscured stained glass window to front. Two ceiling mounted light fittings, wall mounted radiator, carpeted. Access to shower room, lounge and bedroom one.