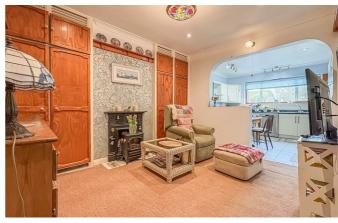

#### Lounge

24'8 x 12'2

Ceiling mounted light fitting, four wall mounted light fittings, carpeted, two wall mounted radiators and window to front. Feature wooden effect beams, wood burner with feature brick surround.

#### **Rear Reception Room**

15'8 x 10'9

Three ceiling mounted light fittings, wall mounted radiator, affect flooring. Doors lead from lounge and sliding door to rear garden with double window surround.