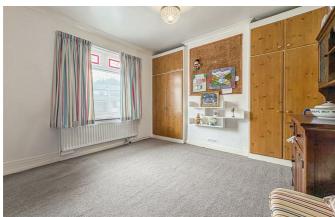

#### **Bedroom One**

12'1 x 12'5

Spotlights, two wall mounted radiators, carpeted. Window to side and window to front.

#### **Bedroom Two**

12'1 x 11'8

Two wall mounted light fittings, wall mounted radiator, carpeted, window to side. Singular fitted wardrobe.

#### **Bedroom Three**

11'9 x 10'7

Ceiling mounted light fitting, wall mounted radiator, carpeted, window to front. Two fitted wardrobes.