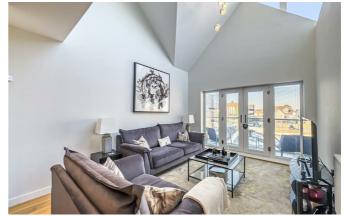

The spacious open plan reception room is bathed in natural light, with high vaulted ceilings creating an open and inviting atmosphere. The contemporary design seamlessly connects the living area to the dining space, making it ideal for hosting family and friends. The additional two bedrooms are versatile and can be easily adapted to suit your needs, whether as guest rooms, a home office, or a children's play area. The penthouse also features a second bathroom, ensuring convenience for all residents and guests.

#### Interior

Inside, this newly built three-bedroom penthouse offers a beautifully designed and spacious interior. The open-plan layout seamlessly combines the lounge and kitchen areas, creating a bright and inviting space ideal for both relaxation and entertaining. The kitchen features bespoke fitted cabinetry and is equipped with highend integrated appliances, making it both a functional and stylish centerpiece of the home. The master bedroom includes the luxury of an ensuite bathroom, offering privacy and convenience. In addition to the master suite, there are two further well-sized bedrooms, complemented by a sleek and modern family bathroom. The overall design combines contemporary elegance with practicality, providing the perfect space for comfortable living.