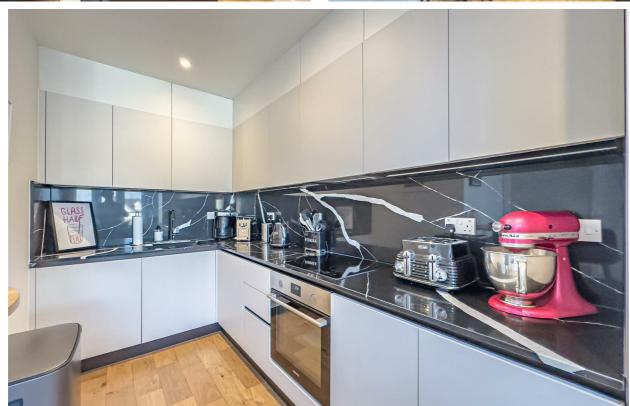

#### Interior

Inside, this newly built three-bedroom penthouse offers a beautifully designed and spacious interior. The open-plan layout seamlessly combines the lounge and kitchen areas, creating a bright and inviting space ideal for both relaxation and entertaining. The kitchen features bespoke fitted cabinetry and is equipped with highend integrated appliances, making it both a functional and stylish centerpiece of the home. The master bedroom includes the luxury of an ensuite bathroom, offering privacy and convenience. In addition to the master suite, there are two further well-sized bedrooms, complemented by a sleek and modern family bathroom. The overall design combines contemporary elegance with practicality, providing the perfect space for comfortable living.