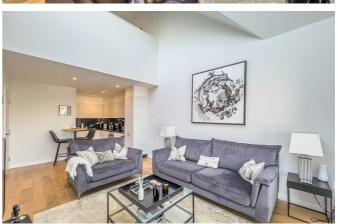

The spacious open plan reception room is bathed in natural light, with high vaulted ceilings creating an open and inviting atmosphere. The contemporary design seamlessly connects the living area to the dining space, making it ideal for hosting family and friends. The additional two bedrooms are versatile and can be easily adapted to suit your needs, whether as guest rooms, a home office, or a children's play area. The penthouse also features a second bathroom, ensuring convenience for all residents and guests.

#### Interior

Inside, this newly built three-bedroom penthouse offers a beautifully designed and spacious interior. The open-plan layout seamlessly combines the lounge and kitchen areas, creating a bright and inviting space ideal for both relaxation and entertaining. The kitchen features bespoke fitted cabinetry and is equipped with highend integrated appliances, making it both a functional and stylish centerpiece of the home. The master bedroom includes the luxury of an ensuite bathroom, offering privacy and convenience. In addition to the master suite, there are two further well-sized bedrooms, complemented by a sleek and modern family bathroom. The overall design combines contemporary elegance with practicality, providing the perfect space for comfortable living.