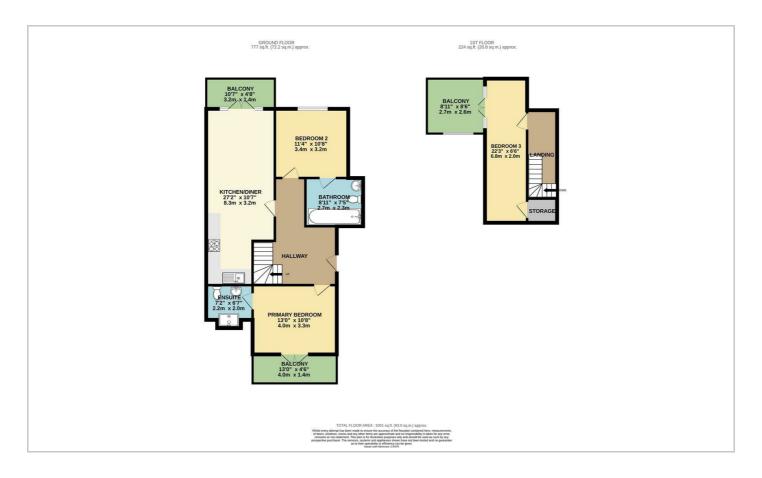

ior

Inside, this newly built three-bedroom penthouse offers a beautifully designed and spacious interior. The open-plan layout seamlessly combines the lounge and kitchen areas, creating a bright and inviting space ideal for both relaxation and entertaining. The kitchen features bespoke fitted cabinetry and is equipped with highend integrated appliances, making it both a functional and stylish centerpiece of the home. The master bedroom includes the luxury of an ensuite bathroom, offering privacy and convenience. In addition to the master suite, there are two further well-sized bedrooms, complemented by a sleek and modern family bathroom. The overall design combines contemporary elegance with practicality, providing the perfect space for comfortable living.















#### Floor Plan



### Area Map



## Viewing

Please contact our Hockley Office on 01702 416476 if you wish to arrange a viewing appointment for this property or require further information.

# **Energy Efficiency Graph**



These particulars, whilst believed to be accurate are set out as a general outline only for guidance and do not constitute any part of an offer or contract. Intending purchasers should not rely on them as statements of representation of fact, but must satisfy themselves by inspection or otherwise as to their accuracy. No person in this firms employment has the authority to make or give any representation or warranty in respect of the property.