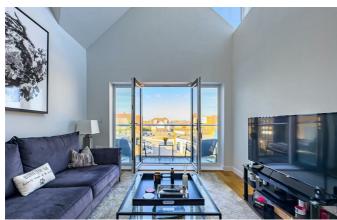

#### Exterior

This newly built three-bedroom penthouse offers a modern and stylish exterior, designed to complement contemporary living. The property boasts an open-plan layout, enhancing the sense of space and light throughout. One of its standout features is the stunning roof terrace, providing an impressive outdoor space with panoramic views, perfect for relaxing or entertaining. In addition, two private balconies offer more opportunities to enjoy outdoor living, both offering a tranquil retreat. The penthouse is further complemented by allocated parking, a sought-after feature that adds convenience and ease to everyday life, making it an ideal choice for those seeking a blend of luxury and practicality.

#### Interior

Inside, this newly built three-bedroom penthouse offers a beautifully designed and spacious interior. The open-plan layout seamlessly combines the lounge and kitchen areas, creating a bright and inviting space ideal for both relaxation and entertaining. The kitchen features bespoke fitted cabinetry and is equipped with highend integrated appliances, making it both a functional and stylish centerpiece of the home. The master bedroom includes the luxury of an ensuite bathroom, offering privacy and convenience. In addition to the master suite, there are two further well-sized bedrooms, complemented by a sleek and modern family bathroom. The overall design combines contemporary elegance with practicality, providing the perfect space for comfortable living.