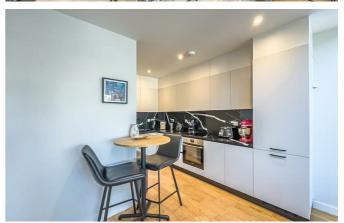

#### Interior

Inside, this newly built three-bedroom penthouse offers a beautifully designed and spacious interior. The open-plan layout seamlessly combines the lounge and kitchen areas, creating a bright and inviting space ideal for both relaxation and entertaining. The kitchen features bespoke fitted cabinetry and is equipped with highend integrated appliances, making it both a functional and stylish centerpiece of the home. The master bedroom includes the luxury of an ensuite bathroom, offering privacy and convenience. In addition to the master suite, there are two further well-sized bedrooms, complemented by a sleek and modern family bathroom. The overall design combines contemporary elegance with practicality, providing the perfect space for comfortable living.