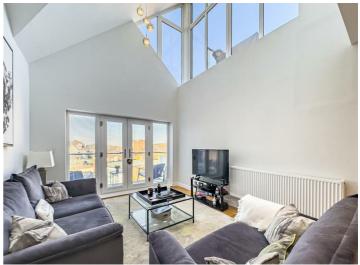

The spacious open plan reception room is bathed in natural light, with high vaulted ceilings creating an open and inviting atmosphere. The contemporary design seamlessly connects the living area to the dining space, making it ideal for hosting family and friends. The additional two bedrooms are versatile and can be easily adapted to suit your needs, whether as guest rooms, a home office, or a children's play area. The penthouse also features a second bathroom, ensuring convenience for all residents and guests.

#### Interior

Inside, this newly built three-bedroom penthouse offers a beautifully designed and spacious interior. The open-plan layout seamlessly combines the lounge and kitchen areas, creating a bright and inviting space ideal for both relaxation and entertaining. The kitchen features bespoke fitted cabinetry and is equipped with highend integrated appliances, making it both a functional and stylish centerpiece of the home. The master bedroom includes the luxury of an ensuite bathroom, offering privacy and convenience. In addition to the master suite, there are two further well-sized bedrooms, complemented by a sleek and modern family bathroom. The overall design combines contemporary elegance with practicality, providing the perfect space for comfortable living.