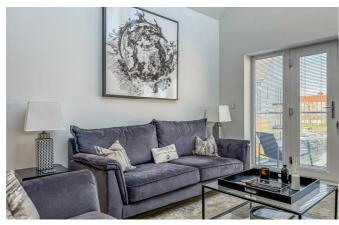

The spacious open plan reception room is bathed in natural light, with high vaulted ceilings creating an open and inviting atmosphere. The contemporary design seamlessly connects the living area to the dining space, making it ideal for hosting family and friends. The additional two bedrooms are versatile and can be easily adapted to suit your needs, whether as guest rooms, a home office, or a children's play area. The penthouse also features a second bathroom, ensuring convenience for all residents and guests.

#### Interior

Inside, this newly built three-bedroom penthouse offers a beautifully designed and spacious interior. The open-plan layout seamlessly combines the lounge and kitchen areas, creating a bright and inviting space ideal for both relaxation and entertaining. The kitchen features bespoke fitted cabinetry and is equipped with highend integrated appliances, making it both a functional and stylish centerpiece of the home. The master bedroom includes the luxury of an ensuite bathroom, offering privacy and convenience. In addition to the master suite, there are two further well-sized bedrooms, complemented by a sleek and modern family bathroom. The overall design combines contemporary elegance with practicality, providing the perfect space for comfortable living.