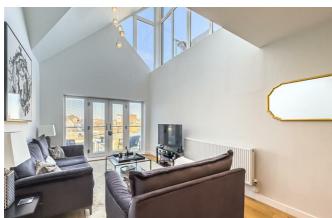

The spacious open plan reception room is bathed in natural light, with high vaulted ceilings creating an open and inviting atmosphere. The contemporary design seamlessly connects the living area to the dining space, making it ideal for hosting family and friends. The additional two bedrooms are versatile and can be easily adapted to suit your needs, whether as guest rooms, a home office, or a children's play area. The penthouse also features a second bathroom, ensuring convenience for all residents and guests.

#### Interior

Inside, this newly built three-bedroom penthouse offers a beautifully designed and spacious interior. The open-plan layout seamlessly combines the lounge and kitchen areas, creating a bright and inviting space ideal for both relaxation and entertaining. The kitchen features bespoke fitted cabinetry and is equipped with highend integrated appliances, making it both a functional and stylish centerpiece of the home. The master bedroom includes the luxury of an ensuite bathroom, offering privacy and convenience. In addition to the master suite, there are two further well-sized bedrooms, complemented by a sleek and modern family bathroom. The overall design combines contemporary elegance with practicality, providing the perfect space for comfortable living.