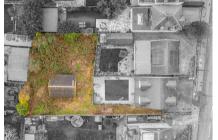

## Land To Rear, 24 Stambridge Road, Rochford, SS4 1EG Guide Price £225,000 Council Tax Band: New Build

Guide Price £225,000 to £250,000. Bear Estate Agents are delighted to present this exceptional opportunity to acquire a plot of land with planning permission granted for a stunning two-bedroom detached bungalow. Situated in a sought-after location in Rochford, this prime piece of land offers both privacy and convenience.

Additional highlights include off-road parking and a generous-sized garden, perfect for outdoor activities and relaxation. Situated within walking distance of local amenities and the train station with direct links to London Liverpool Street, this location combines tranquil living with excellent transport connections.