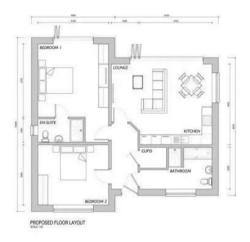

The proposed bungalow design boasts a modern open-plan living space, featuring a spacious lounge and kitchen/diner, ideal for contemporary living. The master bedroom benefits from an ensuite, while the property also includes a well-appointed main bathroom. The property will offer a private gated entrance, ensuring a sense of security and seclusion.