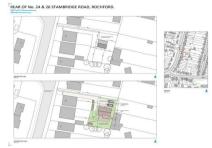

## Land To Rear, 24 Stambridge Road, Rochford, SS4 1EG Guide Price £225,000

















## Land To Rear, 24 Stambridge Road, Rochford, SS4 1EG Guide Price £225,000 Council Tax Band: New Build

Guide Price £225,000 to £250,000. Bear Estate Agents are delighted to present this exceptional opportunity to acquire a plot of land with planning permission granted for a stunning two-bedroom detached bungalow. Situated in a sought-after location in Rochford, this prime piece of land offers both privacy and convenience.

The proposed bungalow design boasts a modern open-plan living space, featuring a spacious lounge and kitchen/diner, ideal for contemporary living. The master bedroom benefits from an ensuite, while the property also includes a well-appointed main bathroom. The property will offer a private gated entrance, ensuring a sense of security and seclusion.

Additio