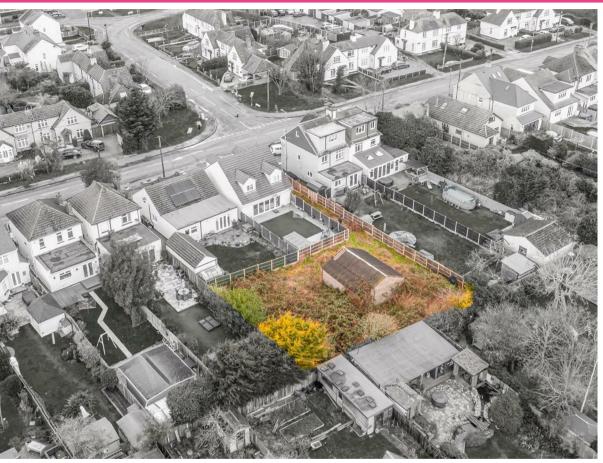

## Land To Rear, 24 Stambridge Road, Rochford, SS4 1EG Guide Price £225,000 Council Tax Band: New Build

Guide Price £225,000 to £250,000. Bear Estate Agents are delighted to present this exceptional opportunity to acquire a plot of land with planning permission granted for a stunning two-bedroom detached bungalow. Situated in a sought-after location in Rochford, this prime piece of land offers both privacy and convenience.

Additional highlights include off-road parking and a generous-sized garden, perfect for outdoor activities and relaxation. Situated within walking distance of local amenities and the train station with direct links to London Liverpool Street, this location combines tranquil living with excellent transport connections.