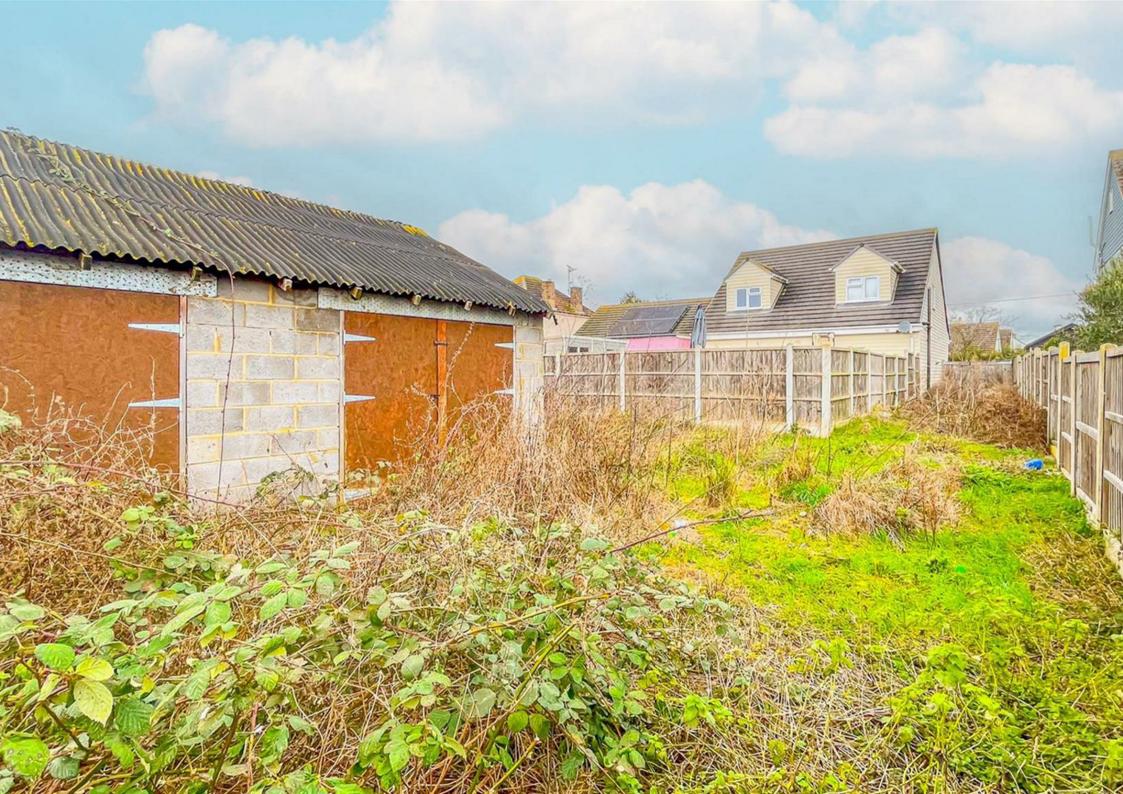

## Land To Rear, 24 Stambridge Road, Rochford, SS4 1EG Guide Price £225,000 Council Tax Band: New Build

Guide Price £225,000 to £250,000. Bear Estate Agents are delighted to present this exceptional opportunity to acquire a plot of land with planning permission granted for a stunning two-bedroom detached bungalow. Situated in a sought-after location in Rochford, this prime piece of land offers both privacy and convenience.

Additional highlights include off-road parking and a generous-sized garden, perfect for outdoor activities and relaxation. Situated within walking distance of local amenities and the train station with direct links to London Liverpool Street, this location combines tranquil living with excellent transport connections.