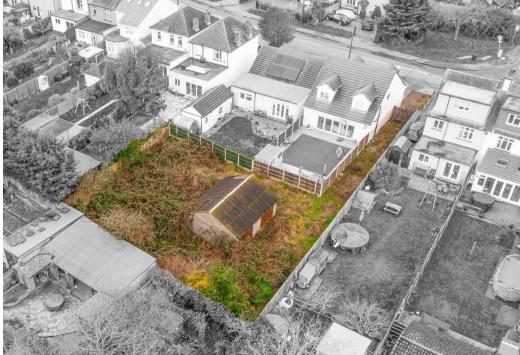

## Land To Rear, 24 Stambridge Road, Rochford, SS4 1EG Guide Price £225,000 Council Tax Band: New Build

Guide Price £225,000 to £250,000. Bear Estate Agents are delighted to present this exceptional opportunity to acquire a plot of land with planning permission granted for a stunning two-bedroom detached bungalow. Situated in a sought-after location in Rochford, this prime piece of land offers both privacy and convenience.

## REAR OF No. 24 & 26 STAMBRIDGE ROAD, ROCHFORD.