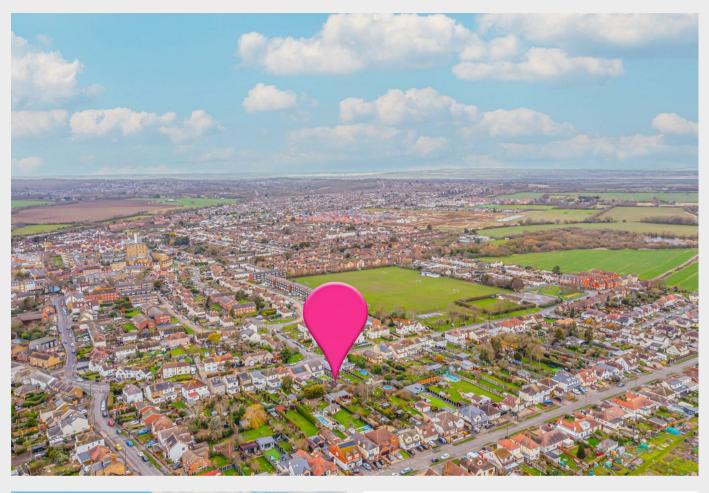

## Land To Rear, 24 Stambridge Road, Rochford, SS4 1EG Guide Price £225,000

## Land To Rear, 24 Stambridge Road, Rochford, SS4 1EG Guide Price £225,000 Council Tax Band: New Build

Guide Price £225,000 to £250,000. Bear Estate Agents are delighted to present this exceptional opportunity to acquire a plot of land with planning permission granted for a stunning two-bedroom detached bungalow. Situated in a sought-after location in Rochford, this prime piece of land offers both privacy and convenience.