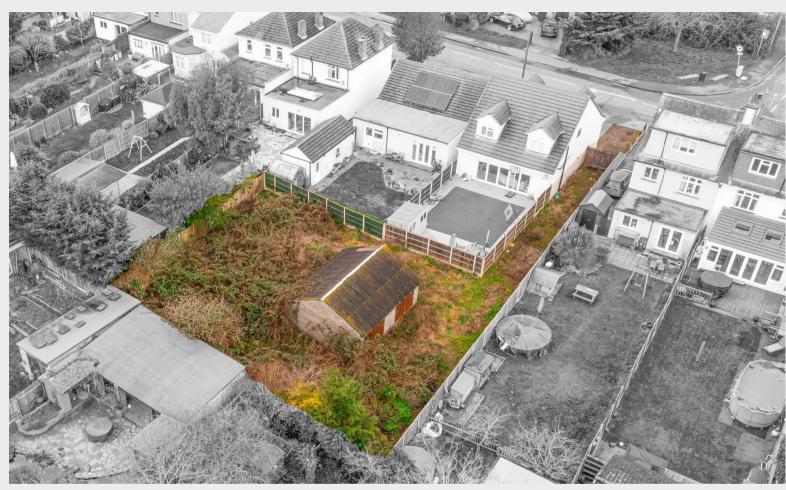

## Land To Rear, 24 Stambridge Road, Rochford, SS4 1EG Guide Price £225,000 Council Tax Band: New Build

Guide Price £225,000 to £250,000. Bear Estate Agents are delighted to present this exceptional opportunity to acquire a plot of land with planning permission granted for a stunning two-bedroom detached bungalow. Situated in a sought-after location in Rochford, this prime piece of land offers both privacy and convenience.

Additional highlights include off-road parking and a generous-sized garden, perfect for outdoor activities and relaxation. Situated within walking distance of local amenities and the train station with direct links to London Liverpool Street, this location combines tranquil living with excellent transport connections.