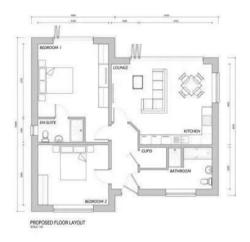

The proposed bungalow design boasts a modern open-plan living space, featuring a spacious lounge and kitchen/diner, ideal for contemporary living. The master bedroom benefits from an ensuite, while the property also includes a well-appointed main bathroom. The property will offer a private gated entrance, ensuring a sense of security and seclusion.

Additional highlights include off-road parking and a generous-sized garden, perfect for outdoor activities and relaxation. Situated within walking distance of local amenities and the train station with direct links to London Liverpool Street, this location combines tranguil living with excellent transport connections.