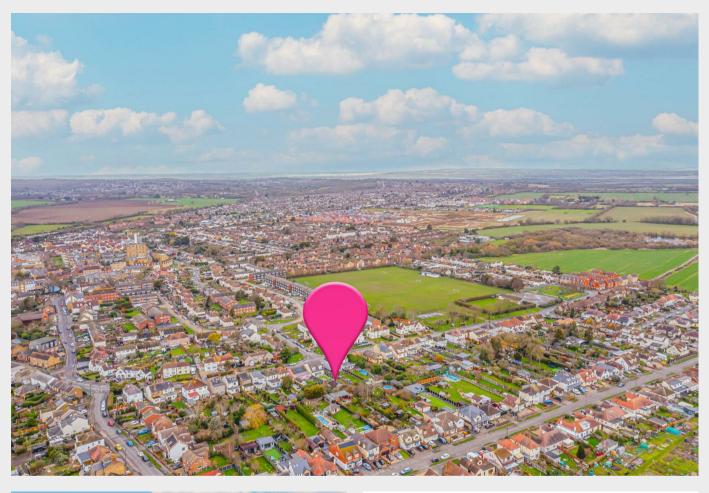

## Land to Rear, 24 Stambridge Road, Rochford, Essex, SS4 1EG Price Guide £225,000

## Land to Rear, 24 Stambridge Road, Rochford, Essex, SS4 1EG Price Guide £225,000 Council Tax Band: New Build

Guide Price £225,000 to £250,000. Bear Estate Agents are delighted to present this exceptional opportunity to acquire a plot of land with planning permission granted for a stunning two-bedroom detached bungalow. Situated in a sought-after location in Rochford, this prime piece of land offers both privacy and convenience.

Additional highlights include off-road parking and a generous-sized garden, perfect for outdoor activities and relaxation. Situated within walking distance of local amenities and the train station with direct links to London Liverpool Street, this location combines tranguil living with excellent transport connections.