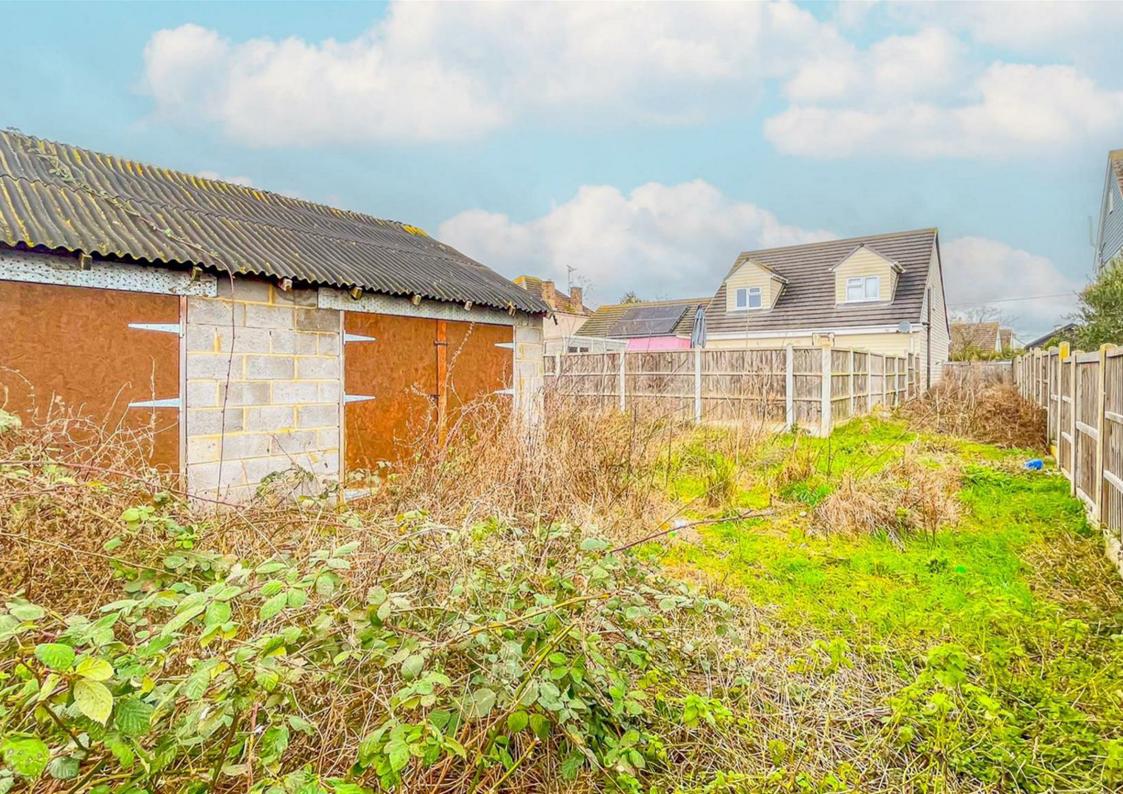

## Land to Rear, 24 Stambridge Road, Rochford, Essex, SS4 1EG Price Guide £225,000 Council Tax Band: New Build

Guide Price £225,000 to £250,000. Bear Estate Agents are delighted to present this exceptional opportunity to acquire a plot of land with planning permission granted for a stunning two-bedroom detached bungalow. Situated in a sought-after location in Rochford, this prime piece of land offers both privacy and convenience.

Additional highlights include off-road parking and a generous-sized garden, perfect for outdoor activities and relaxation. Situated within walking distance of local amenities and the train station with direct links to London Liverpool Street, this location combines tranguil living with excellent transport connections.