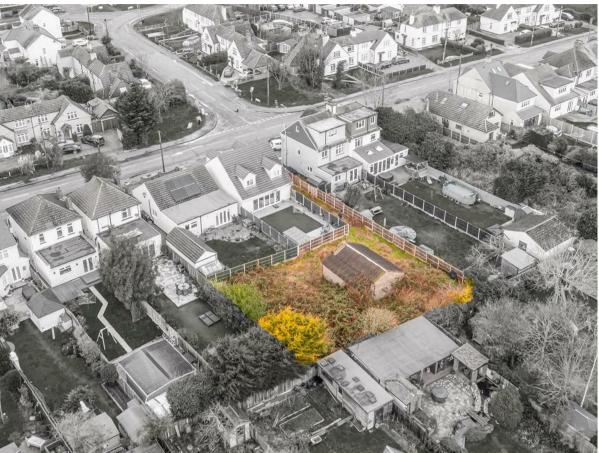

## Land to Rear, 24 Stambridge Road, Rochford, Essex, SS4 1EG Price Guide £225,000 Council Tax Band: New Build

Guide Price £225,000 to £250,000. Bear Estate Agents are delighted to present this exceptional opportunity to acquire a plot of land with planning permission granted for a stunning two-bedroom detached bungalow. Situated in a sought-after location in Rochford, this prime piece of land offers both privacy and convenience.

Additional highlights include off-road parking and a generous-sized garden, perfect for outdoor activities and relaxation. Situated within walking distance of local amenities and the train station with direct links to London Liverpool Street, this location combines tranguil living with excellent transport connections.