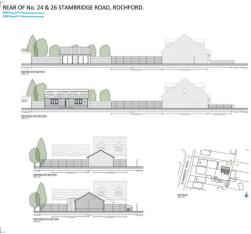

DGE ROAD, ROCHFORD.

EXTG ROOF PLAN SCALE 1:100

XTG SIDE (\
ALE 1:100

XTG SIDE (E

## REAR OF No. 24 & 26 STAMBRIDGE ROAD, ROCHFORD.