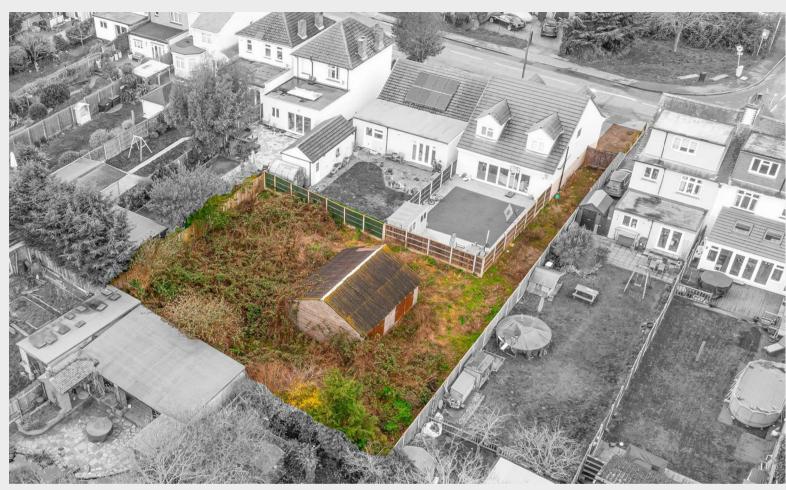

## Land to Rear, 24 Stambridge Road, Rochford, Essex, SS4 1EG Price Guide £225,000 Council Tax Band: New Build

Guide Price £225,000 to £250,000. Bear Estate Agents are delighted to present this exceptional opportunity to acquire a plot of land with planning permission granted for a stunning two-bedroom detached bungalow. Situated in a sought-after location in Rochford, this prime piece of land offers both privacy and convenience.

Additional highlights include off-road parking and a generous-sized garden, perfect for outdoor activities and relaxation. Situated within walking distance of local amenities and the train station with direct links to London Liverpool Street, this location combines tranguil living with excellent transport connections.

## REAR OF No. 24 & 26 STAMBRIDGE ROAD, ROCHFORD.