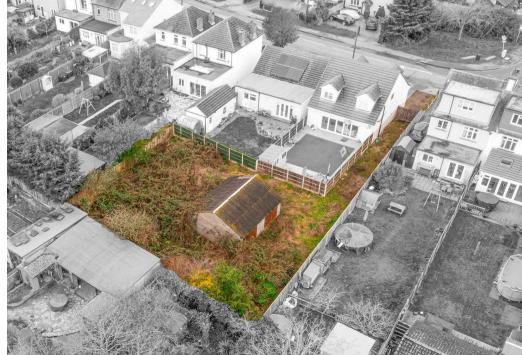

## Land to Rear, 24 Stambridge Road, Rochford, Essex, SS4 1EG Price Guide £225,000 Council Tax Band: New Build

Guide Price £225,000 to £250,000. Bear Estate Agents are delighted to present this exceptional opportunity to acquire a plot of land with planning permission granted for a stunning two-bedroom detached bungalow. Situated in a sought-after location in Rochford, this prime piece of land offers both privacy and convenience.

## REAR OF No. 24 & 26 STAMBRIDGE ROAD, ROCHFORD.