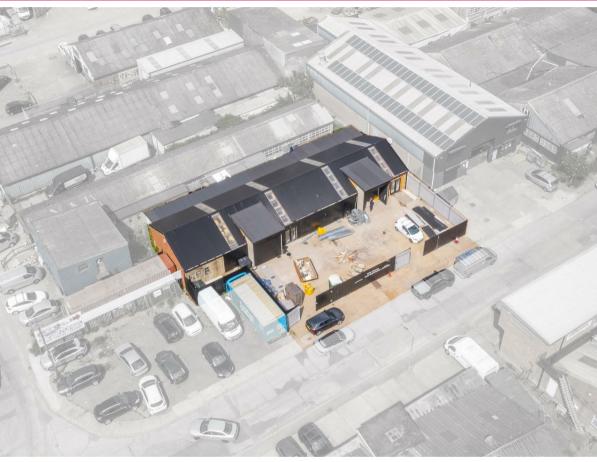

Situated in the highly sought after Manor Road industrial estate, Bear are pleased to bring to the market an amazing opportunity to acquire a freehold industrial opportunity in prime location.

Spanning over approx. 3,600 sq ft over 2 units with the potential to be purchased separately should you require a smaller site. Please contact the commercial team at Bear who can assist.

Freehold industrial development opportunity situated within a well established and popular industrial estate in Manor Trading Estate, Benfleet, and will be sold vacant.

#### **Premises**

Currently undergoing a full refurbishment to deliver a premium Unit in a sought after industrial estate, the unit has the option to be purchased as a whole or in 2 separate units if you require something smaller. With a spacious forecourt to the front for parking for staff and clients, there is room to grow! With a dominant frontage and location too. Entrance is high level shutters, secluded internally for extra privacy, 2 offices in each unit, the list goes on!

### Location

Situated in the MANOR ROAD Industrial Estate in Benfleet is this prime opportunity to purchase a site in a prominent location in the centre of the commercial development.

Benfleet has grown rapidly in the last few years for residential and commercial industries. With Manor Road being located close to the A13, it is an ideal location for a commercial business to develop and grow with access to train line with direct travel to London Liverpool Street and also giving a variety of options for travel and commercial distribution.