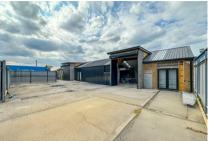

#### **Premises**

Currently undergoing a full refurbishment to deliver a premium Unit in a sought after industrial estate, the unit has the option to be purchased as a whole or in 2 separate units if you require something smaller. With a spacious forecourt to the front for parking for staff and clients, there is room to grow! With a dominant frontage and location too. Entrance is high level shutters, secluded internally for extra privacy, 2 offices in each unit, the list goes on!

#### **Refurbishment Details**

New - Cladding, Doors, Shutter, Bathrooms, Offices, Kitchens, the list goes on! Enquire with the team for a detailed over view.