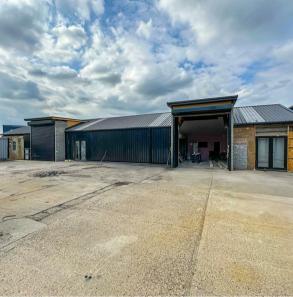

#### **Premises**

Currently undergoing a full refurbishment to deliver a premium Unit in a sought after industrial estate, the unit has the option to be purchased as a whole or in 2 separate units if you require something smaller. With a spacious forecourt to the front for parking for staff and clients, there is room to grow! With a dominant frontage and location too. Entrance is high level shutters, secluded internally for extra privacy, 2 offices in each unit, the list goes on!

#### **Refurbishment Details**

New - Cladding, Doors, Shutter, Bathrooms, Offices, Kitchens, the list goes on! Enquire with the team for a detailed over view.