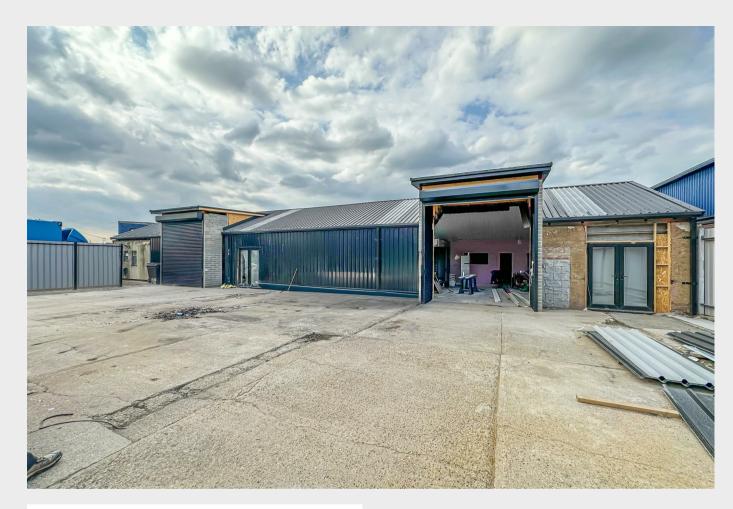

#### **Premises**

Currently undergoing a full refurbishment to deliver a premium Unit in a sought after industrial estate, the unit has the option to be purchased as a whole or in 2 separate units if you require something smaller. With a spacious forecourt to the front for parking for staff and clients, there is room to grow! With a dominant frontage and location too. Entrance is high level shutters, secluded internally for extra privacy, 2 offices in each unit, the list goes on!

#### **Refurbishment Details**

New - Cladding, Doors, Shutter, Bathrooms, Offices, Kitchens, the list goes on! Enquire with the team for a detailed over view.