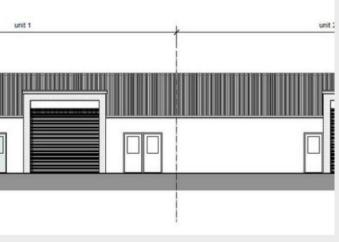

Situated in the highly sought after Manor Road industrial estate, Bear are pleased to bring to the market an amazing opportunity to acquire a freehold industrial opportunity in prime location.

Spanning over approx. 3,600 sq ft over 2 units with the potential to be purchased separately should you require a smaller site. Please contact the commercial team at Bear who can assist.

#### **Premises**

Currently undergoing a full refurbishment to deliver a premium Unit in a sought after industrial estate, the unit has the option to be purchased as a whole or in 2 separate units if you require something smaller. With a spacious forecourt to the front for parking for staff and clients, there is room to grow! With a dominant frontage and location too. Entrance is high level shutters, secluded internally for extra privacy, 2 offices in each unit, the list goes on!