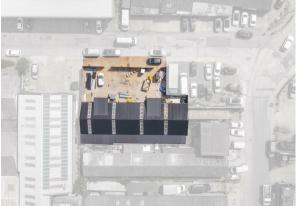

Situated in the highly sought after Manor Road industrial estate, Bear are pleased to bring to the market an amazing opportunity to acquire a freehold industrial opportunity in prime location.

Spanning over approx. 3,600 sq ft over 2 units with the potential to be purchased separately should you require a smaller site. Please contact the commercial team at Bear who can assist.

### Location

Situated in the MANOR ROAD Industrial Estate in Benfleet is this prime opportunity to purchase a site in a prominent location in the centre of the commercial development.

Benfleet has grown rapidly in the last few years for residential and commercial industries. With Manor Road being located close to the A13, it is an ideal location for a commercial business to develop and grow with access to train line with direct travel to London Liverpool Street and also giving a variety of options for travel and commercial distribution.