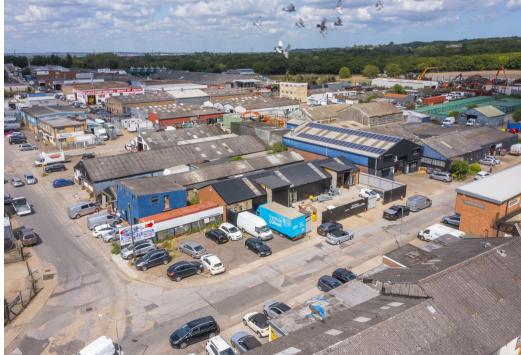

Situated in the highly sought after Manor Road industrial estate, Bear are pleased to bring to the market an amazing opportunity to acquire a freehold industrial opportunity in prime location.

Spanning over approx. 3,600 sq ft over 2 units with the potential to be purchased separately should you require a smaller site. Please contact the commercial team at Bear who can assist.

### Location

Situated in the MANOR ROAD Industrial Estate in Benfleet is this prime opportunity to purchase a site in a prominent location in the centre of the commercial development.

Benfleet has grown rapidly in the last few years for residential and commercial industries. With Manor Road being located close to the A13, it is an ideal location for a commercial business to develop and grow with access to train line with direct travel to London Liverpool Street and also giving a variety of options for travel and commercial distribution.