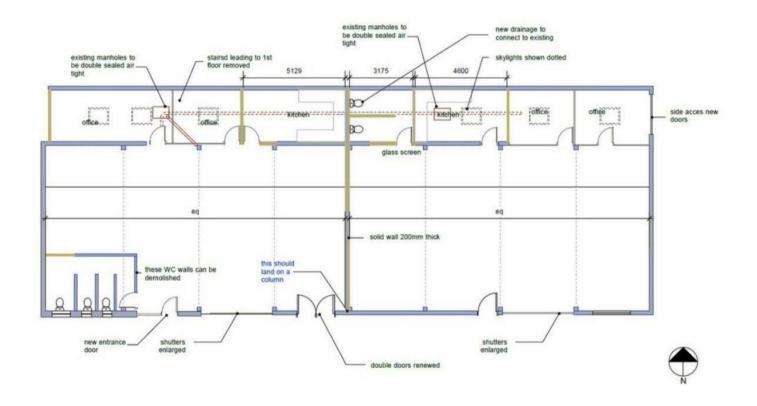

#### **Premises**

Currently undergoing a full refurbishment to deliver a premium Unit in a sought after industrial estate, the unit has the option to be purchased as a whole or in 2 separate units if you require something smaller. With a spacious forecourt to the front for parking for staff and clients, there is room to grow! With a dominant frontage and location too. Entrance is high level shutters, secluded internally for extra privacy, 2 offices in each unit, the list goes on!

#### **Refurbishment Details**

New - Cladding, Doors, Shutter, Bathrooms, Offices, Kitchens, the list goes on! Enquire with the team for a detailed over view.