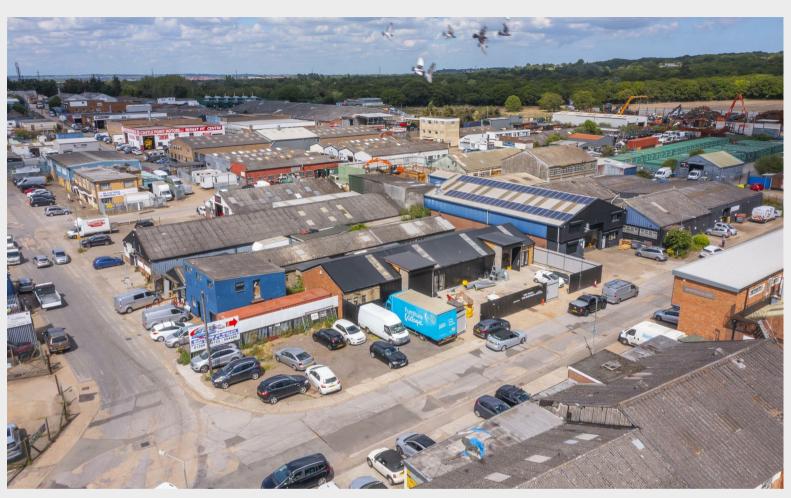

Situated in the highly sought after Manor Road industrial estate, Bear are pleased to bring to the market an amazing opportunity to acquire a freehold industrial opportunity in prime location.

Spanning over approx. 3,600 sq ft over 2 units with the potential to be purchased separately should you require a smaller site. Please contact the commercial team at Bear who can assist.

Freehold industrial development opportunity situated within a well established and popular industrial estate in Manor Trading Estate, Benfleet, and will be sold vacant.

#### **Premises**

Currently undergoing a full refurbishment to deliver a premium Unit in a sought after industrial estate, the unit has the option to be purchased as a whole or in 2 separate units if you require something smaller. With a spacious forecourt to the front for parking for staff and clients, there is room to grow! With a dominant frontage and location too. Entrance is high level shutters, secluded internally for extra privacy, 2 offices in each unit, the list goes on!

### Location

Situated in the MANOR ROAD Industrial Estate in Benfleet is this prime opportunity to purchase a site in a prominent location in the centre of the commercial development.

Benfleet has grown rapidly in the last few years for residential and commercial industries. With Manor Road being located close to the A13, it is an ideal location for a commercial business to develop and grow with access to train line with direct travel to London Liverpool Street and also giving a variety of options for travel and commercial distribution.