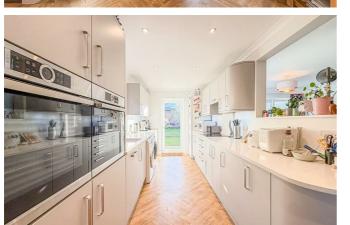

#### Kitchen

#### 17'7 x 8

Spotlights, wooden flooring throughout, window to side and UPVC door to rear. Range of wall and floor mounted units, space for fridge/freezer and washing machine. Integrated Bosch double oven, dishwasher and under counter freezer.