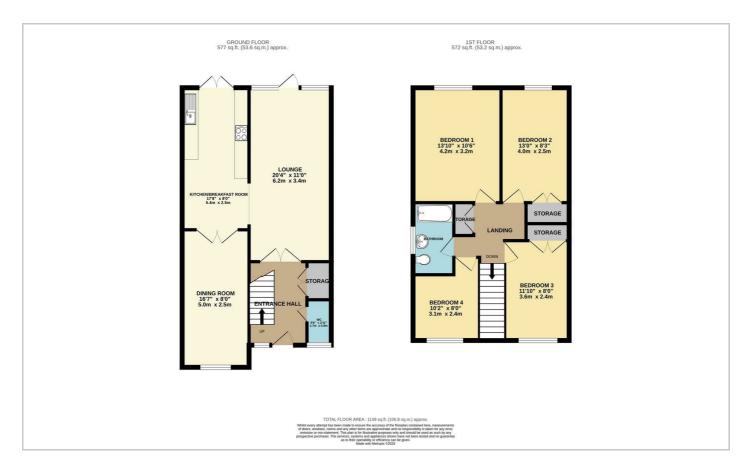

d loft hatch.

#### **Bedroom One**

13'10 x 10'6 Ceiling mounted light fitting, carpeted, radiator, fitted wardrobes and window to rear.

#### Bedroom Two

13 x 8'3 Ceiling mounted light fitting, carpeted, window to rear, radiator and integrated storage cupboard.

#### Bedroom Three

#### 11′10 x 8′9

Ceiling mounted light fitting, carpeted, window to front, radiator and integrated storage cupboard.

#### **Bedroom Four**

10′2 x 8

Ceiling mounted light fitting, carpeted, window to front and radiator.

#### Bathroom

Spotlights, tiled floor and tiled walls, obscured window to side. Bath unit with shower overhead, Wash hand basin and low level WC.

#### Exterior

Block paved patio area. Remainder tiered lawn areas. To rear, raised cement area with shed.















### **Floor Plan**



### Area Map



## Viewing

Please contact our Hockley Office on 01702 416476 if you wish to arrange a viewing appointment for this property or require further information.

These particulars, whilst believed to be accurate are set out as a general outline only for guidance and do not constitute any part of an offer or contract. Intending purchasers should not rely on them as statements of representation of fact, but must satisfy themselves by inspection or otherwise as to their accuracy. No person in this firms employment has the authority to make or give any representation or warranty in respect of the property.

## **Energy Efficiency Graph**