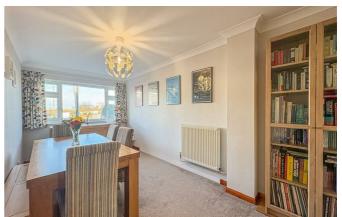

## **Dining Room** 16'7 x 8'1

Ceiling mounted light fitting, carpeted, triple window to front and radiator.