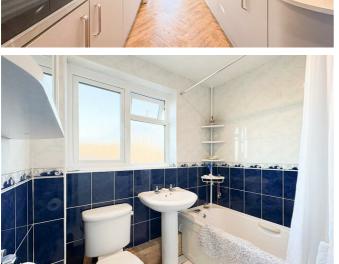

#### Bathroom

Spotlights, tiled floor and tiled walls, obscured window to side. Bath unit with shower overhead, Wash hand basin and low level WC.