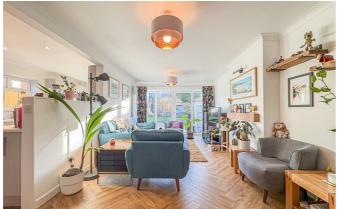

#### Lounge

#### 20'4 x 11

Two ceiling mounted light fittings, two vertical radiators and wooden flooring throughout. French doors to rear lead to rear garden.