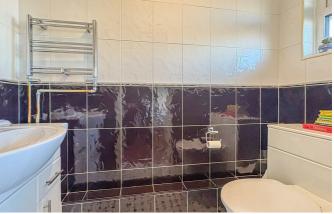

#### Bathroom

Spotlights, tiled floor and tiled walls, obscured window to side. Bath unit with shower overhead, Wash hand basin and low level WC.