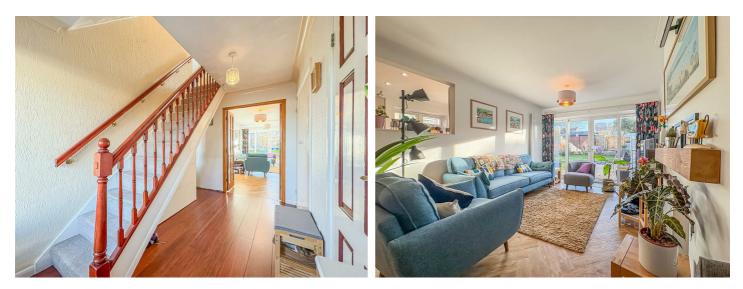

#### **Entrance Hall**

Composite door to front with window surround, ceiling mounted light fitting, storage cupboard and access to downstairs WC, dining room and lounge.

#### Lounge

#### 20'4 x 11

Two ceiling mounted light fittings, two vertical radiators and wooden flooring throughout. French doors to rear lead to rear garden.