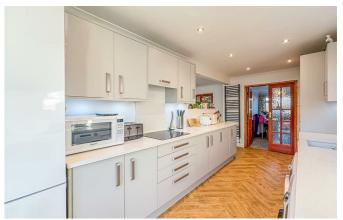

#### Kitchen

#### 17'7 x 8

Spotlights, wooden flooring throughout, window to side and UPVC door to rear. Range of wall and floor mounted units, space for fridge/freezer and washing machine. Integrated Bosch double oven, dishwasher and under counter freezer.