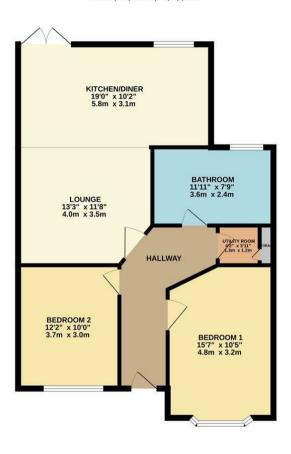

# Hallway

Composite door to front. Ceiling mounted light fitting, radiator and wooden effect laminate flooring.

### **Bedroom One**

10'05x15'07 (3.18mx4.75m)

Ceiling mounted light fitting, radiator, triple bay window to front and carpet flooring throughout.

#### **Bedroom Two**

10'0" x 12'2" (3.05 x 3.71)

Ceiling mounted light fitting, radiator, double glazed window to front, carpet flooring throughout and wooden panelling feature wall.

### **Utility Room**

Spotlights, wooden panelling feature storage wall with space for washing machine and tumble dryer. Access to storage cupboard.

#### Bathroom

Spotlights, heated towel rail, tiled flooring, part tiled walls, obscured window to rear. Bath with separate shower unit, wash hand basin with integrated storage unit and low level W/C.

#### Lounge

11'8" x 13'3" (3.56 x 4.04)

Ceiling mounted light fitting, vertical radiator, wooden effect laminate flooring, feature fireplace surrounds and built in storage cupboard.

## Kitchen/ Diner

18'11" x 10'2" (5.79 x 3.10)

Spotlights, vertical radiator, wooden effect laminate flooring, range of wall and floor mounted units, integrated oven and microwave, induction hob, integrated fridge/freezer, stainless steel tap with recessed sink unit, breakfast bar and French doors to rear garden.

## Rear garden

Large patio area to rear, plant borders, access via side gate, detached garage, decking area to rear with remainder laid to lawn.

TOTAL FLOOR AREA: 826 sq.ft. (76.8 sq.m.) approx.

White every attempt has been made to ensure the accuracy of the flooptess contained here, measurements, or ensurement and accurate the second of th