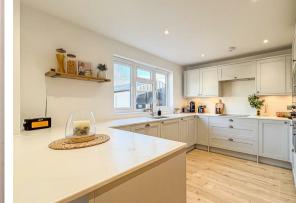

## Kitchen/ Diner

18'11" x 10'2" (5.79 x 3.10)

Spotlights, vertical radiator, wooden effect laminate flooring, range of wall and floor mounted units, integrated oven and microwave, induction hob, integrated fridge/freezer, stainless steel tap with recessed sink unit, breakfast bar and French doors to rear garden.