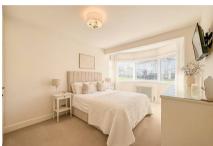

### **Bedroom One**

10'05x15'07 (3.18mx4.75m)

Ceiling mounted light fitting, radiator, triple bay window to front and carpet flooring throughout.

#### **Bedroom Two**

10'0" x 12'2" (3.05 x 3.71)

Ceiling mounted light fitting, radiator, double glazed window to front, carpet flooring throughout and wooden panelling feature wall.