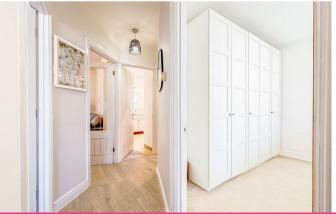

# Hallway

Composite door to front. Ceiling mounted light fitting, radiator and wooden effect laminate flooring.

### **Bedroom One**

10'05x15'07 (3.18mx4.75m)

Ceiling mounted light fitting, radiator, triple bay window to front and carpet flooring throughout.

#### **Bedroom Two**

10'0" x 12'2" (3.05 x 3.71)

Ceiling mounted light fitting, radiator, double glazed window to front, carpet flooring throughout and wooden panelling feature wall.