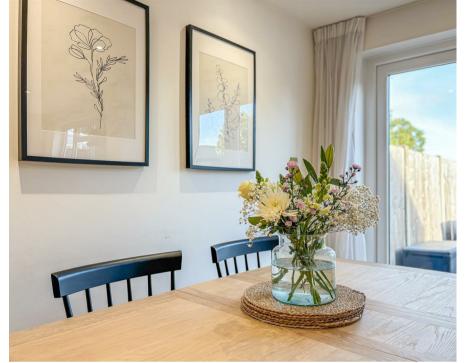

## Kitchen/ Diner

18'11" x 10'2" (5.79 x 3.10)

Spotlights, vertical radiator, wooden effect laminate flooring, range of wall and floor mounted units, integrated oven and microwave, induction hob, integrated fridge/freezer, stainless steel tap with recessed sink unit, breakfast bar and French doors to rear garden.