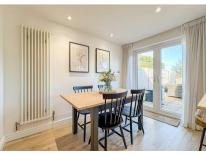

## Kitchen/ Diner

18'11" x 10'2" (5.79 x 3.10)

Spotlights, vertical radiator, wooden effect laminate flooring, range of wall and floor mounted units, integrated oven and microwave, induction hob, integrated fridge/freezer, stainless steel tap with recessed sink unit, breakfast bar and French doors to rear garden.