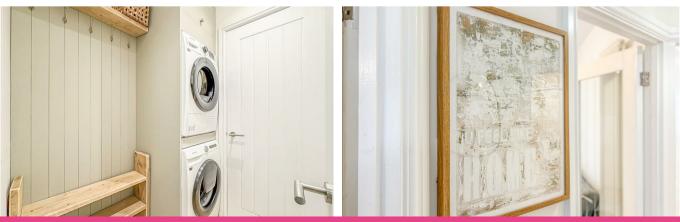

### **Utility Room**

Spotlights, wooden panelling feature storage wall with space for washing machine and tumble dryer. Access to storage cupboard.