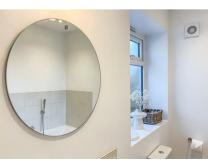

#### Bathroom

Spotlights, heated towel rail, tiled flooring, part tiled walls, obscured window to rear. Bath with separate shower unit, wash hand basin with integrated storage unit and low level W/C.