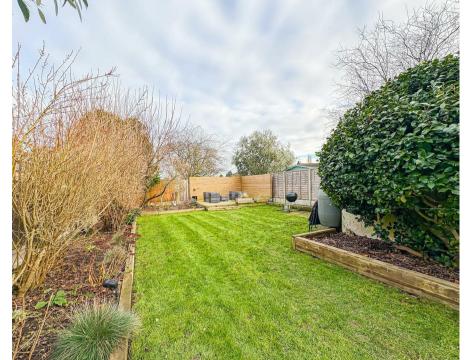

## Rear garden

Large patio area to rear, plant borders, access via side gate, detached garage, decking area to rear with remainder laid to lawn.

TOTAL FLOOR AREA: 826 sq.ft. (76.8 sq.m.) approx.

White every attempt has been made to ensure the accuracy of the flooptess contained here, measurements, or ensurement and accurate the second of th