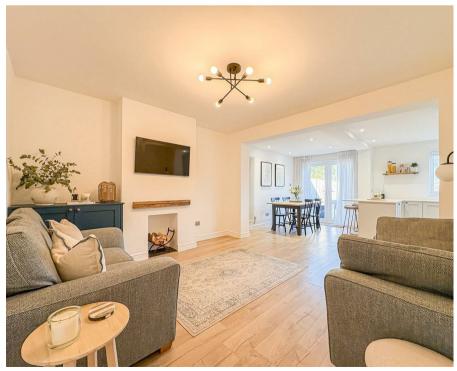

As you step inside, you are greeted by a welcoming reception room that flows seamlessly into an open-plan kitchen diner, perfect for both entertaining guests and enjoying family meals. The kitchen is well-equipped, making it a joy for any home cook. The two spacious bedrooms provide ample room for relaxation, while the well-appointed bathroom ensures all your needs are met.

#### Lounge

11'8" x 13'3" (3.56 x 4.04)

Ceiling mounted light fitting, vertical radiator, wooden effect laminate flooring, feature fireplace surrounds and built in storage cupboard.

## Kitchen/ Diner

18'11" x 10'2" (5.79 x 3.10)

Spotlights, vertical radiator, wooden effect laminate flooring, range of wall and floor mounted units, integrated oven and microwave, induction hob, integrated fridge/freezer, stainless steel tap with recessed sink unit, breakfast bar and French doors to rear garden.