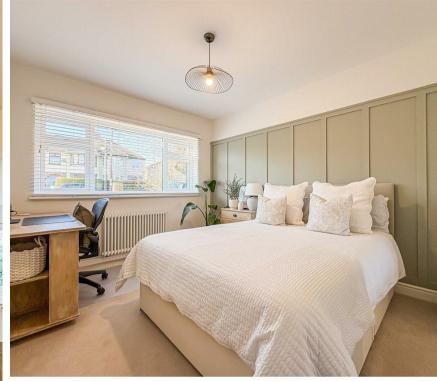

### **Bedroom One**

10'05x15'07 (3.18mx4.75m)

Ceiling mounted light fitting, radiator, triple bay window to front and carpet flooring throughout.

#### **Bedroom Two**

10'0" x 12'2" (3.05 x 3.71)

Ceiling mounted light fitting, radiator, double glazed window to front, carpet flooring throughout and wooden panelling feature wall.