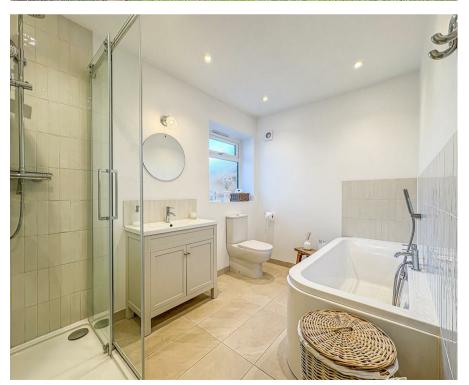

#### Bathroom

Spotlights, heated towel rail, tiled flooring, part tiled walls, obscured window to rear. Bath with separate shower unit, wash hand basin with integrated storage unit and low level W/C.