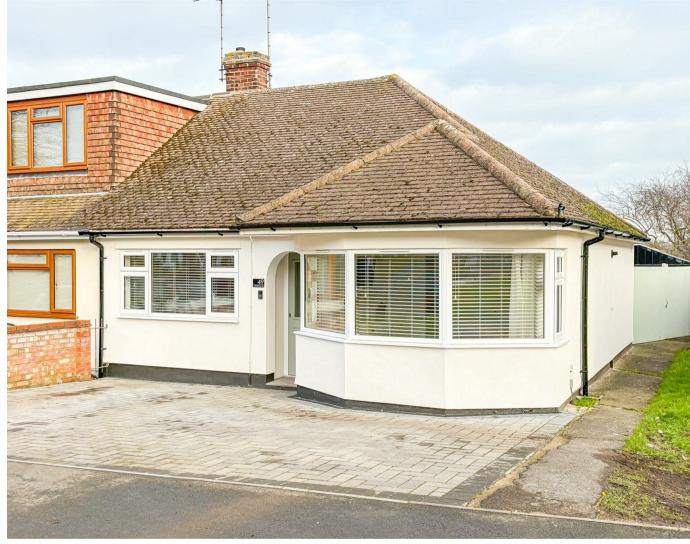

Broadlands Avenue | Hockley | SS5 5EP Guide Price £450,000 - £475,000

\*Guide Price £450.000 - £475.000\*

Nestled on the charming Broadlands Avenue in Hockley, this immaculately presented two double bedroom semi-detached bungalow offers a delightful blend of comfort and convenience. Built in the late 1950s, the property exudes a timeless appeal while providing modern living spaces that cater to today's lifestyle.

One of the standout features of this bungalow is its prime location. Situated within walking distance to Hockley Station, commuting to nearby towns and cities is both easy and convenient. Additionally, the property is close to local amenities, including shops, cafes, and parks, making it an ideal choice for those seeking a vibrant community atmosphere.