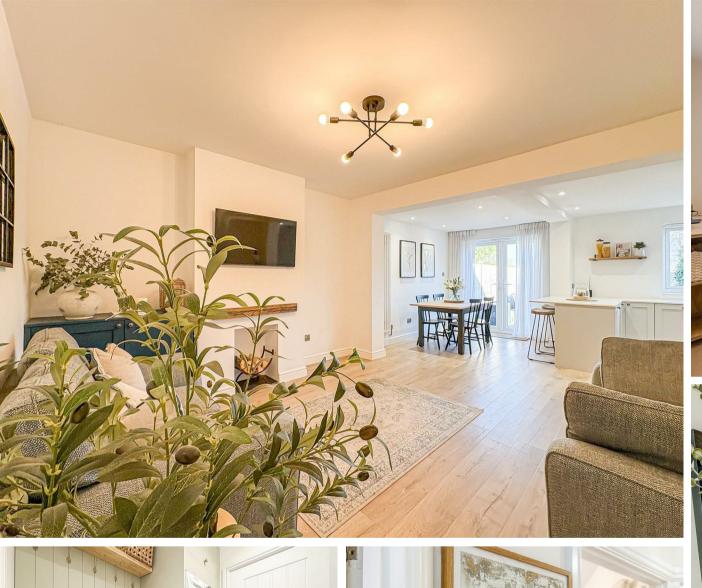

As you step inside, you are greeted by a welcoming reception room that flows seamlessly into an open-plan kitchen diner, perfect for both entertaining guests and enjoying family meals. The kitchen is well-equipped, making it a joy for any home cook. The two spacious bedrooms provide ample room for relaxation, while the well-appointed bathroom ensures all your needs are met.

#### Lounge

11'8" x 13'3" (3.56 x 4.04)

Ceiling mounted light fitting, vertical radiator, wooden effect laminate flooring, feature fireplace surrounds and built in storage cupboard.

## Kitchen/ Diner

18'11" x 10'2" (5.79 x 3.10)

Spotlights, vertical radiator, wooden effect laminate flooring, range of wall and floor mounted units, integrated oven and microwave, induction hob, integrated fridge/freezer, stainless steel tap with recessed sink unit, breakfast bar and French doors to rear garden.