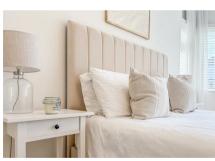

### **Bedroom One**

10'05x15'07 (3.18mx4.75m)

Ceiling mounted light fitting, radiator, triple bay window to front and carpet flooring throughout.

#### **Bedroom Two**

10'0" x 12'2" (3.05 x 3.71)

Ceiling mounted light fitting, radiator, double glazed window to front, carpet flooring throughout and wooden panelling feature wall.