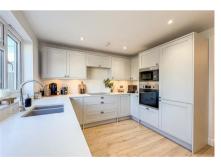

## Kitchen/ Diner

18'11" x 10'2" (5.79 x 3.10)

Spotlights, vertical radiator, wooden effect laminate flooring, range of wall and floor mounted units, integrated oven and microwave, induction hob, integrated fridge/freezer, stainless steel tap with recessed sink unit, breakfast bar and French doors to rear garden.