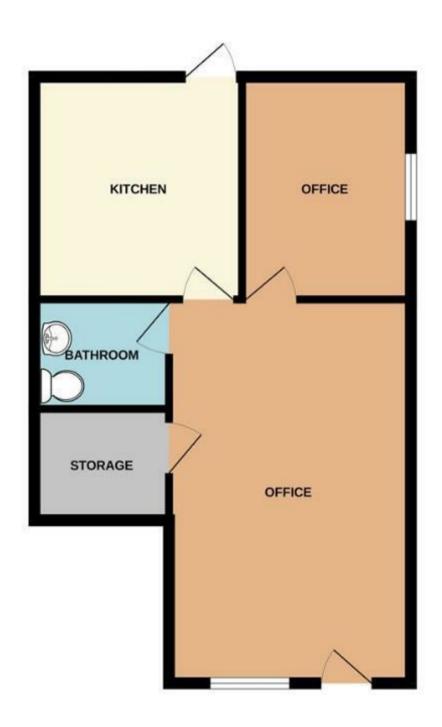

#### **Premises**

Situated in the highly sought sought after Hockley High Street, with a prominent shop front, parking, kitchen area and bathroom. This is ideal for a start up company or office workers in the area.