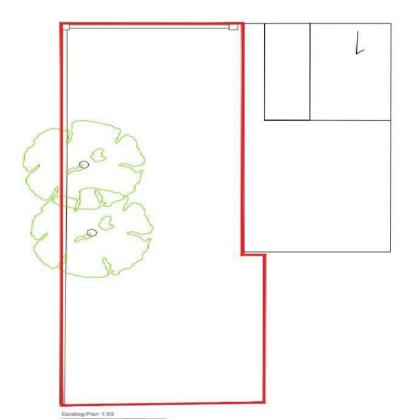

To the ground floor there is a spacious entrance hall with storage and access to the first floor, doors too: storage, bedroom two, bedroom three and main bathroom.

The first floor encompasses a large open plan reception room and stunning sea views.

Externally, Clifton mews includes a good size south facing rear garden and parking to the front.

Conveniently located within walking distance to local city amenities and award-winning beaches, this property truly offers the best of both worlds. Whether you're looking to build your forever home or a holiday retreat, this development site is sure to exceed your expectations.