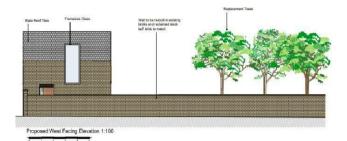

#### **Planning Details**

20/02041/FUL - Erect a two storey dwelling house with basement level and sunken terrace, form hard and soft landscaping, bin store and cycle store and fell existing trees on west boundary and plant four new replacement trees

Externally, Clifton mews includes a good size south facing rear garden and parking to the front.

Conveniently located within walking distance to local city amenities and award-winning beaches, this property truly offers the best of both worlds. Whether you're looking to build your forever home or a holiday retreat, this development site is sure to exceed your expectations.