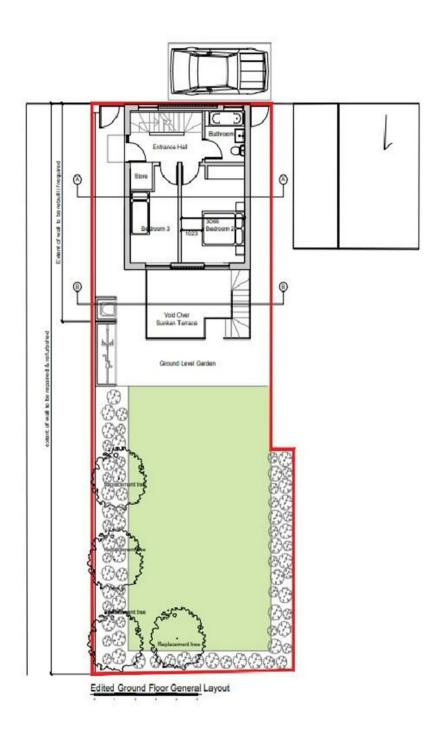

To the ground floor there is a spacious entrance hall with storage and access to the first floor, doors too: storage, bedroom two, bedroom three and main bathroom.

The first floor encompasses a large open plan reception room and stunning sea views.

Externally, Clifton mews includes a good size south facing rear garden and parking to the front.

Conveniently located within walking distance to local city amenities and award-winning beaches, this property truly offers the best of both worlds. Whether you're looking to build your forever home or a holiday retreat, this development site is sure to exceed your expectations.

#### **Planning Details**

20/02041/FUL - Erect a two storey dwelling house with basement level and sunken terrace, form hard and soft landscaping, bin store and cycle store and fell existing trees on west boundary and plant four new replacement trees