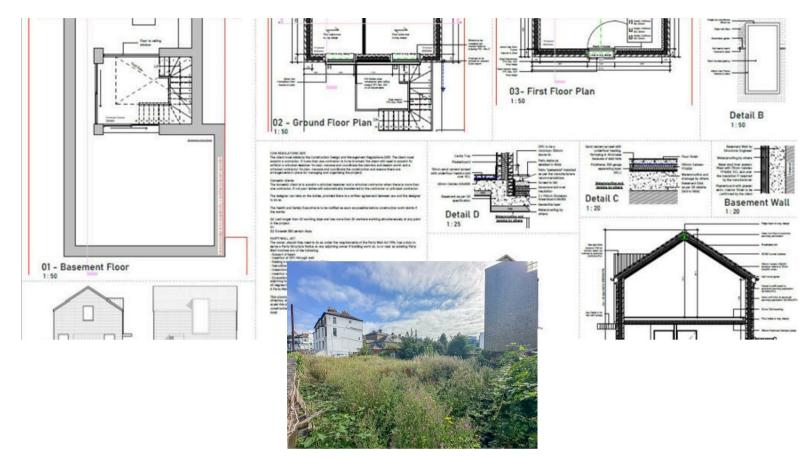

# 1 Clifton Mews, Southend-on-Sea, Essex, SS1 1FL Offers Over £275,000 Council Tax Band: New Build

Bear Estate Agents are delighted to offer for sale this unique opportunity to purchase your very own plot of land to build a stunning character three bedroom cottage with sea views (plans passed). The property boasts a basement level consisting of an open plan kitchen/diner, lounge and utility room, leading onto a large master suite which also benefits from its own ensuite and office, there is further space for a dressing room.

To the ground floor there is a spacious entrance hall with storage and access to the first floor, doors too: storage, bedroom two, bedroom three and main bathroom.

The first floor encompasses a large open plan reception room and stunning sea views.

#### **Planning Details**

20/02041/FUL - Erect a two storey dwelling house with basement level and sunken terrace, form hard and soft landscaping, bin store and cycle store and fell existing trees on west boundary and plant four new replacement trees

#### **Previous Planning**

Previous planning permission was approved for a detached 2 Bedroom dwelling, further details can be found under planning reference 16/00221/FUL on the Southend Borough Council planning portal. The plans were approved prior to further land being purchased and added to the title with further plans approved for a 3 bedroom Detached dwelling.