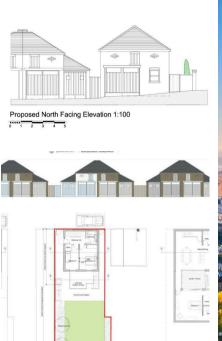

# 1 Clifton Mews, Southend-on-Sea, Essex, SS1 1FL Offers Over £275,000 Council Tax Band: New Build

Bear Estate Agents are delighted to offer for sale this unique opportunity to purchase your very own plot of land to build a stunning character three bedroom cottage with sea views (plans passed). The property boasts a basement level consisting of an open plan kitchen/diner, lounge and utility room, leading onto a large master suite which also benefits from its own ensuite and office, there is further space for a dressing room.

To the ground floor there is a spacious entrance hall with storage and access to the first floor, doors too: storage, bedroom two, bedroom three and main bathroom.

The first floor encompasses a large open plan reception room and stunning sea views.

Proposed North Facing Elevation 1:100