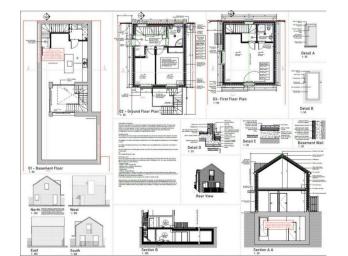

# 1 Clifton Mews, Southend-on-Sea, Essex, SS1 1FL Offers Over £275,000 Council Tax Band: New Build

Bear Estate Agents are delighted to offer for sale this unique opportunity to purchase your very own plot of land to build a stunning character three bedroom cottage with sea views (plans passed). The property boasts a basement level consisting of an open plan kitchen/diner, lounge and utility room, leading onto a large master suite which also benefits from its own ensuite and office, there is further space for a dressing room.

To the ground floor there is a spacious entrance hall with storage and access to the first floor, doors too: storage, bedroom two, bedroom three and main bathroom.

The first floor encompasses a large open plan reception room and stunning sea views.

#### **Planning Details**

20/02041/FUL - Erect a two storey dwelling house with basement level and sunken terrace, form hard and soft landscaping, bin store and cycle store and fell existing trees on west boundary and plant four new replacement trees