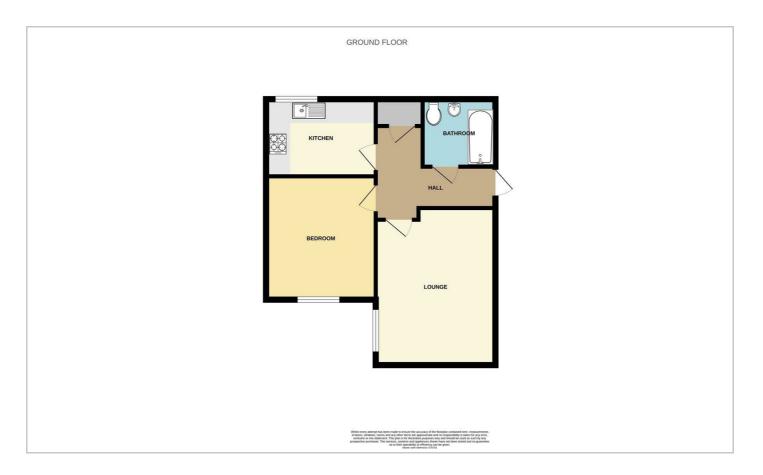

s paramount, with coded doors throughout the facility providing a secure environment for all residents.
- \*Prime Location:\* Situated within walking distance of the local station, this property offers excellent connectivity for commuters, while remaining peaceful and private.
- \*Paid Parking:\* Additional parking options are available behind the building, offering flexibility for visitors or extra vehicles.
- \*Beautiful Communal Area:\* Designed for social interaction and relaxation, the communal area boasts elegant landscaping and comfortable seating, making it perfect for gatherings or unwinding with neighbours.

This well-maintained exterior offers a harmonious blend of convenience, security, and community, set in an attractive, highly sought-after location.









### Floor Plan



## Area Map



## Viewing

Please contact our Hockley Office on 01702 416476 if you wish to arrange a viewing appointment for this property or require further information.

## **Energy Efficiency Graph**



These particulars, whilst believed to be accurate are set out as a general outline only for guidance and do not constitute any part of an offer or contract. Intending purchasers should not rely on them as statements of representation of fact, but must satisfy themselves by inspection or otherwise as to their accuracy. No person in this firms employment has the authority to make or give any representation or warranty in respect of the property.