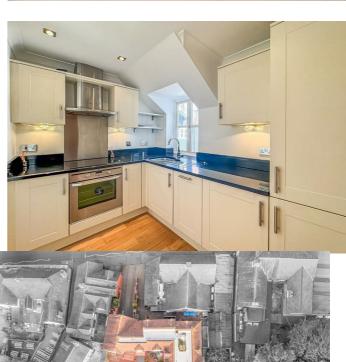

#### **INTERIOR**

Lounge - 4.530m x 3.457m

Kitchen - 3.016m x 2.093m

Bathroom - 2..072m x 1.764m

Bedroom - 3.568m x 3.026m

\*Stunning One-Bedroom Flat in Great Condition\*

This beautifully maintained one-bedroom flat offers a stylish and modern living experience, finished to a Good standard. Ideal for those seeking a contemporary yet cosy space, the flat boasts:

- \*Modern Bathroom:\* offering both comfort and functionality.
- \*Modern Kitchen:\* Ready to accommodate hobbies, family dinners, chores and many more every day activities.
- \*Spacious Lounge:\* A generous-sized living area, ideal for both relaxation and entertaining, with plenty of natural light creating a bright and inviting atmosphere.
- \*Good-Sized Bedroom:\* Comfortable and roomy, providing a peaceful retreat with ample space for a large bed and additional furniture.
- \*Welcoming Hall:\* A well-lit hallway that enhances the sense of space and flows seamlessly throughout the property.