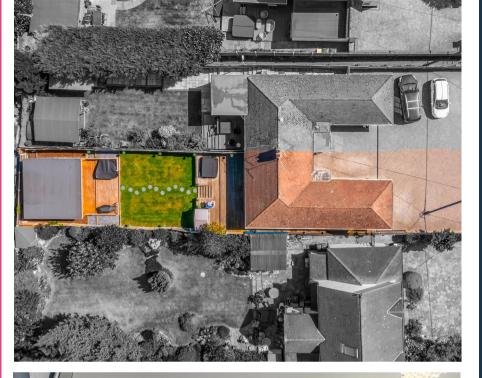

## Exterior

The exterior of this property is equally impressive, starting with large block-paved driveway provides off-street parking for up to seven vehicles, ensuring convenience for you and your guests. Side access leads to the beautifully landscaped rear garden, which begins with a decked seating area – perfect for alfresco dining and relaxation. The garden is well maintained, featuring steps leading down to a lush lawn, and further steps guiding you to an additional decked area at the rear.

This area perfect for entertainment and connects directly to a newly built garden room. The versatile space is fitted with new herringbone flooring, a modern kitchenette, a sink, and a WC, making it suitable for use as a home gym, office, or games. Fully powered and thoughtfully designed, the garden room offers endless possibilities for its use, while the entire garden is enclosed with fencing, providing both privacy and security.