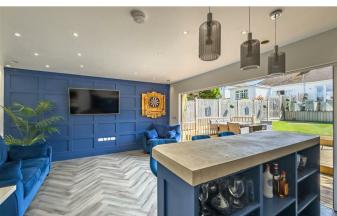

This area perfect for entertainment and connects directly to a newly built garden room. The versatile space is fitted with new herringbone flooring, a modern kitchenette, a sink, and a WC, making it suitable for use as a home gym, office, or games. Fully powered and thoughtfully designed, the garden room offers endless possibilities for its use, while the entire garden is enclosed with fencing, providing both privacy and security.