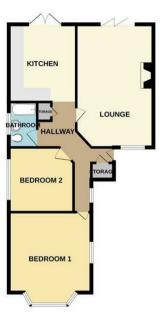

## Interior

Upon entering this property, you're welcomed by a bright and airy entrance hall which sets the tone for the rest of the home. The spacious lounge is a highlight, featuring a contemporary media wall and bi-fold doors that open directly onto the rear garden, creating a seamless indoor-outdoor flow. This room also offers ample room for a dining table, making it perfect for both relaxation and entertaining.

Adjacent to the lounge, the modern kitchen is equipped with integrated appliances and sleek fitted units, offering a functional yet stylish space for cooking. The bungalow includes two generously sized double bedrooms, with the primary bedroom boasting a large bay window that allows natural light to flood the room. The main family bathroom has been recently

updated with a three-piece suite, providing a contemporary and comfortable space.

Building regulation drawings and specification available upon request.

Application Reference: 23/00651/FUL

GROUND FLOOR 916 sq.ft. (85.1 sq.m.) approx.

TOTAL FLOOR AREA : 916 e.g. ft. (85.1.5 cm.) approx.