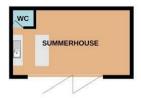

This area perfect for entertainment and connects directly to a newly built garden room. The versatile space is fitted with new herringbone flooring, a modern kitchenette, a sink, and a WC, making it suitable for use as a home gym, office, or games. Fully powered and thoughtfully designed, the garden room offers endless possibilities for its use, while the entire garden is enclosed with fencing, providing both privacy and security.