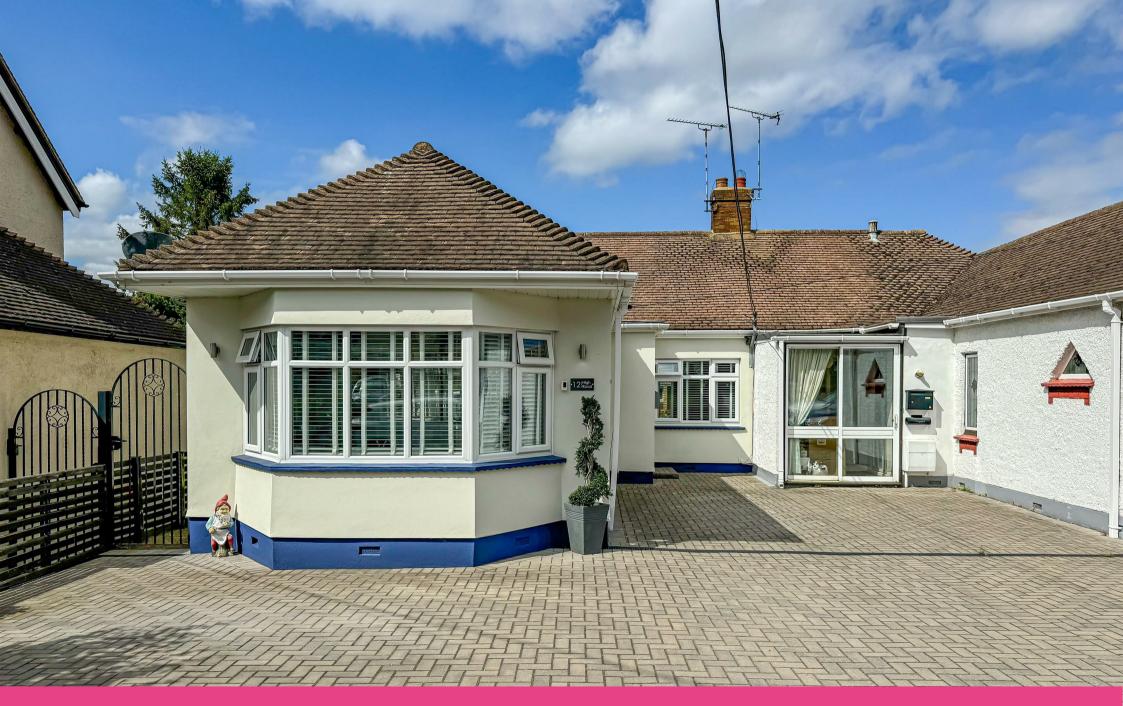

High Road | | Hockley | SS5 4SX

Guide Price £450,000

Guide Price £450,000 to £475,000. Welcome to this charming two-bedroom semi-detached bungalow on High Road, located in the picturesque and soughtafter area of Hockley.

## Exterior

The exterior of this property is equally impressive, starting with large block-paved driveway provides off-street parking for up to seven vehicles, ensuring convenience for you and your guests. Side access leads to the beautifully landscaped rear garden, which begins with a decked seating area – perfect for alfresco dining and relaxation. The garden is well maintained, featuring steps leading down to a lush lawn, and further steps guiding you to an additional decked area at the rear.