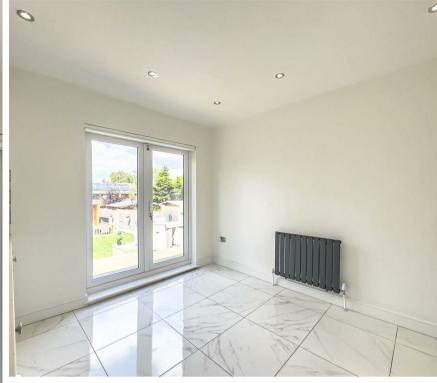

Adjacent to the lounge, the modern kitchen is equipped with integrated appliances and sleek fitted units, offering a functional yet stylish space for cooking. The bungalow includes two generously sized double bedrooms, with the primary bedroom boasting a large bay window that allows natural light to flood the room. The main family bathroom has been recently