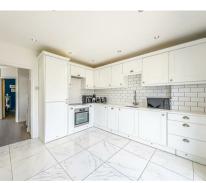

Adjacent to the lounge, the modern kitchen is equipped with integrated appliances and sleek fitted units, offering a functional yet stylish space for cooking. The bungalow includes two generously sized double bedrooms, with the primary bedroom boasting a large bay window that allows natural light to flood the room. The main family bathroom has been recently