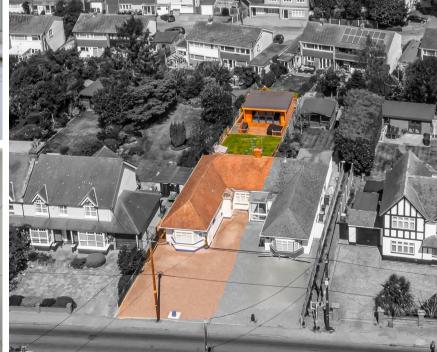

High Road | | Hockley | SS5 4SX

Guide Price £450,000

Guide Price £450,000 to £475,000. Welcome to this charming two-bedroom semi-detached bungalow on High Road, located in the picturesque and soughtafter area of Hockley.

## Exterior

The exterior of this property is equally impressive, starting with large block-paved driveway provides off-street parking for up to seven vehicles, ensuring convenience for you and your guests. Side access leads to the beautifully landscaped rear garden, which begins with a decked seating area – perfect for alfresco dining and relaxation. The garden is well maintained, featuring steps leading down to a lush lawn, and further steps guiding you to an additional decked area at the rear.

This area perfect for entertainment and connects directly to a newly built garden room. The versatile space is fitted with new herringbone flooring, a modern kitchenette, a sink, and a WC, making it suitable for use as a home gym, office, or games. Fully powered and thoughtfully designed, the garden room offers endless possibilities for its use, while the entire garden is enclosed with fencing, providing both privacy and security.