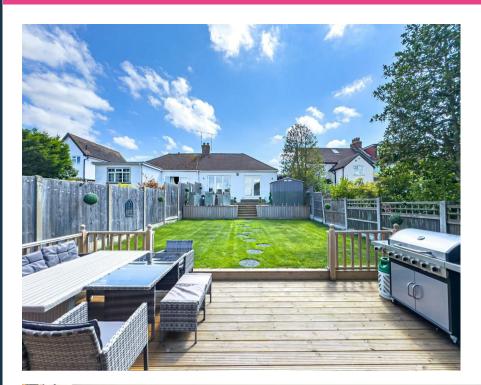

## Exterior

The exterior of this property is equally impressive, starting with large block-paved driveway provides off-street parking for up to seven vehicles, ensuring convenience for you and your guests. Side access leads to the beautifully landscaped rear garden, which begins with a decked seating area – perfect for alfresco dining and relaxation. The garden is well maintained, featuring steps leading down to a lush lawn, and further steps guiding you to an additional decked area at the rear.