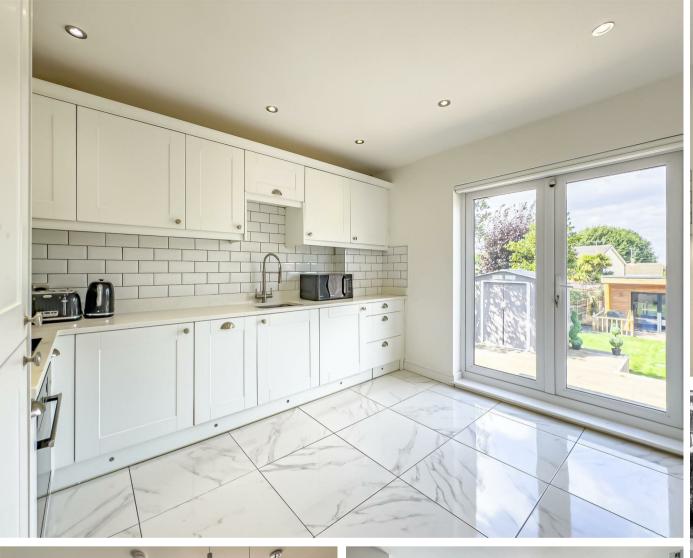

Adjacent to the lounge, the modern kitchen is equipped with integrated appliances and sleek fitted units, offering a functional yet stylish space for cooking. The bungalow includes two generously sized double bedrooms, with the primary bedroom boasting a large bay window that allows natural light to flood the room. The main family bathroom has been recently