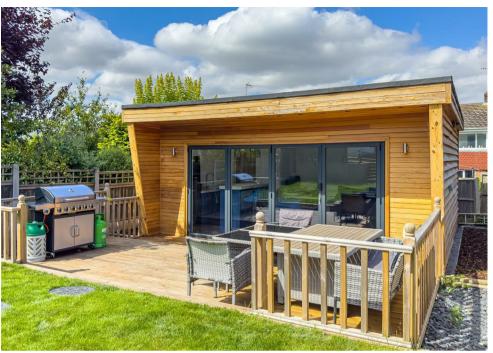

High Road | | Hockley | SS5 4SX

Guide Price £450,000

Guide Price £450,000 to £475,000. Welcome to this charming two-bedroom semi-detached bungalow on High Road, located in the picturesque and soughtafter area of Hockley.

## Exterior

The exterior of this property is equally impressive, starting with large block-paved driveway provides off-street parking for up to seven vehicles, ensuring convenience for you and your guests. Side access leads to the beautifully landscaped rear garden, which begins with a decked seating area – perfect for alfresco dining and relaxation. The garden is well maintained, featuring steps leading down to a lush lawn, and further steps guiding you to an additional decked area at the rear.

This area perfect for entertainment and connects directly to a newly built garden room. The versatile space is fitted with new herringbone flooring, a modern kitchenette, a sink, and a WC, making it suitable for use as a home gym, office, or games. Fully powered and thoughtfully designed, the garden room offers endless possibilities for its use, while the entire garden is enclosed with fencing, providing both privacy and security.