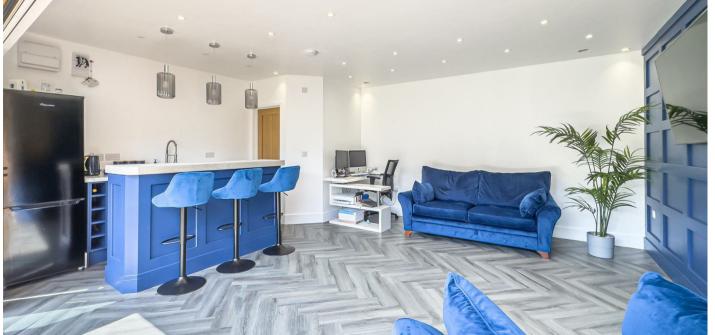

This area perfect for entertainment and connects directly to a newly built garden room. The versatile space is fitted with new herringbone flooring, a modern kitchenette, a sink, and a WC, making it suitable for use as a home gym, office, or games. Fully powered and thoughtfully designed, the garden room offers endless possibilities for its use, while the entire garden is enclosed with fencing, providing both privacy and security.