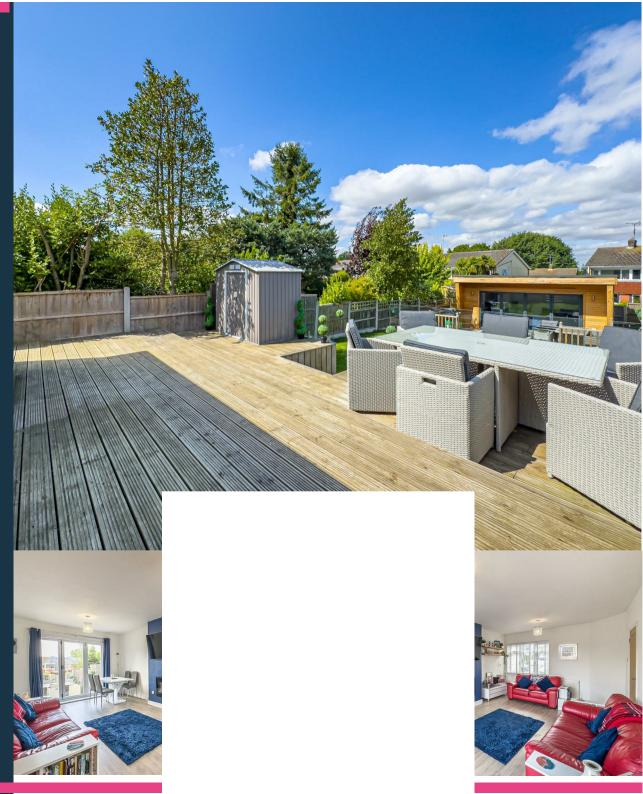

## Exterior

The exterior of this property is equally impressive, starting with large block-paved driveway provides off-street parking for up to seven vehicles, ensuring convenience for you and your guests. Side access leads to the beautifully landscaped rear garden, which begins with a decked seating area – perfect for alfresco dining and relaxation. The garden is well maintained, featuring steps leading down to a lush lawn, and further steps guiding you to an additional decked area at the rear.

This area perfect for entertainment and connects directly to a newly built garden room. The versatile space is fitted with new herringbone flooring, a modern kitchenette, a sink, and a WC, making it suitable for use as a home gym, office, or games. Fully powered and thoughtfully designed, the garden room offers endless possibilities for its use, while the entire garden is enclosed with fencing, providing both privacy and security.

## Interior

Upon entering this property, you're welcomed by a bright and airy entrance hall which sets the tone for the rest of the home. The spacious lounge is a highlight, featuring a contemporary media wall and bi-fold doors that open directly onto the rear garden, creating a seamless indoor-outdoor flow. This room also offers ample room for a dining table, making it perfect for both relaxation and entertaining.