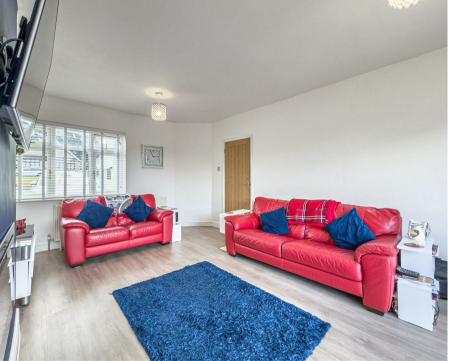

## Interior

Upon entering this property, you're welcomed by a bright and airy entrance hall which sets the tone for the rest of the home. The spacious lounge is a highlight, featuring a contemporary media wall and bi-fold doors that open directly onto the rear garden, creating a seamless indoor-outdoor flow. This room also offers ample room for a dining table, making it perfect for both relaxation and entertaining.