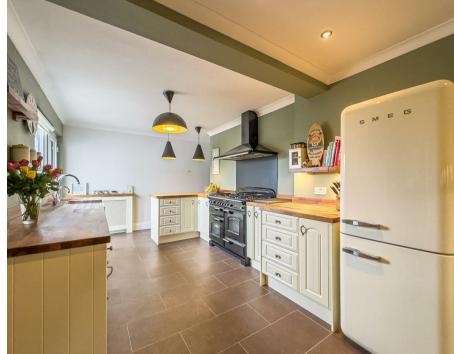

The kitchen dining area features a fitted kitchen with a Rangemaster cooker and another door leading out to the decking area access into the garage and a door into the separate dining room with French doors onto rear decking area.