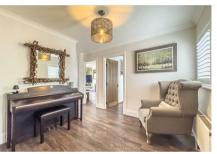

The separate, cosy lounge is perfect for relaxation, with a feature log burner for cold winter evenings and French doors that open onto the rear decking, creating a wonderful indoor-outdoor living experience. The lounge is finished to a high standard.

The kitchen dining area features a fitted kitchen with a Rangemaster cooker and another door leading out to the decking area access into the garage and a door into the separate dining room with French doors onto rear decking area.