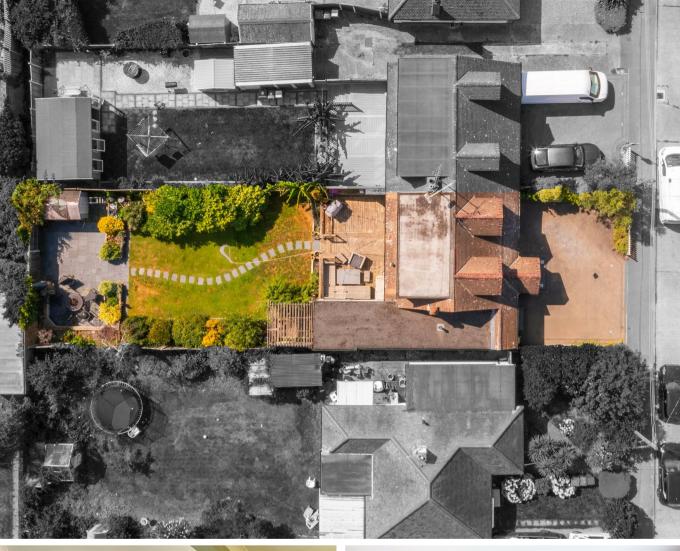

With the potential for extension at the rear, this home provides an exciting opportunity to tailor the space to your needs. subject to planning permission. Imagine creating your dream kitchen or a cosy snug area overlooking the garden - the possibilities are endless.

## Exterior

Greeted by a large driveway with off street parking for multiple vehicles, access into the garage, a beautiful decking area with space for seating, steps down to a laid lawn, rear garden with a slab patio at the rear, great for outdoor entertaining also benefiting from rear access.