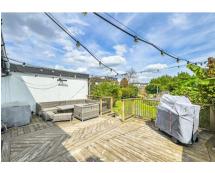

## Exterior

Greeted by a large driveway with off street parking for multiple vehicles, access into the garage, a beautiful decking area with space for seating, steps down to a laid lawn, rear garden with a slab patio at the rear, great for outdoor entertaining also benefiting from rear access.

The separate, cosy lounge is perfect for relaxation, with a feature log burner for cold winter evenings and French doors that open onto the rear decking, creating a wonderful indoor-outdoor living experience. The lounge is finished to a high standard.