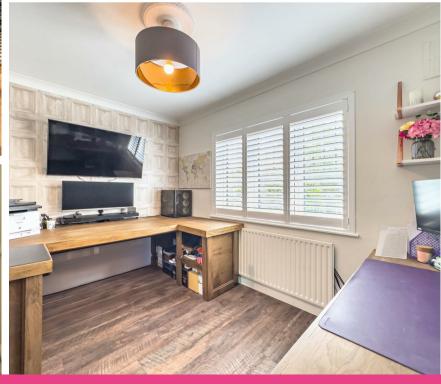

On the ground floor, you'll find Bedroom 4, which can double as a study. This versatile space is ideal for a home office or guest bedroom, complete with custom-fitted shutters and Antico flooring throughout. Adjacent to this room is a stylish downstairs family bathroom, boasting a freestanding bath and high-standard feature panelling.