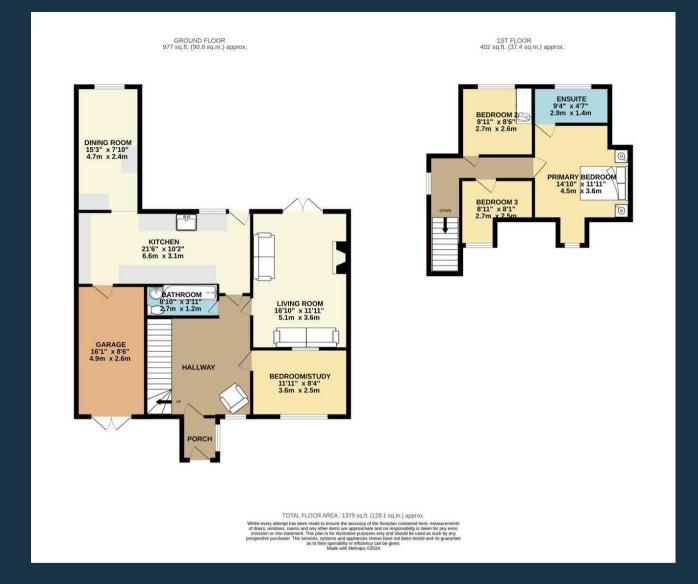

## Exterior

Greeted by a large driveway with off street parking for multiple vehicles, access into the garage, a beautiful decking area with space for seating, steps down to a laid lawn, rear garden with a slab patio at the rear, great for outdoor entertaining also benefiting from rear access.

## Interior

Step into this charming home through a spacious porch, offering ample potential for storage and equipped with power outlets. A door leads you into an inviting entrance hall, featuring stairs to the first floor and practical under-stair storage.

On the ground floor, you'll find Bedroom 4, which can double as a study. This versatile space is ideal for a home office or guest bedroom, complete with custom-fitted shutters and Antico flooring throughout. Adjacent to this room is a stylish downstairs family bathroom, boasting a freestanding bath and high-standard feature panelling.

The separate, cosy lounge is perfect for relaxation, with a feature log burner for cold winter evenings and French doors that open onto the rear decking, creating a wonderful indoor-outdoor living experience. The lounge is finished to a high standard.

The kitchen dining area features a fitted kitchen with a Rangemaster cooker and another door leading out to the decking area access into the garage and a door into the separate dining room with French doors onto rear decking area.

The first-floor landing grants access to the master bedroom, which includes an ensuite finished to an exceptional standard, featuring a rainfall showerhead and custom-fitted shutters. The second and third bedrooms also offer ample space, making this home perfect for accommodating the entire family.