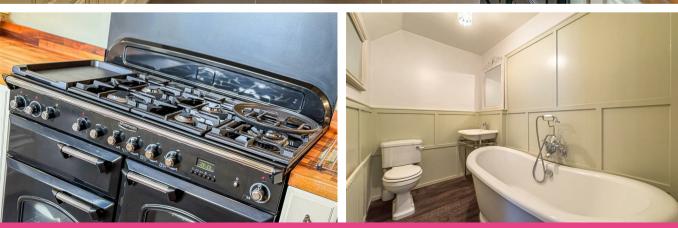

On the ground floor, you'll find Bedroom 4, which can double as a study. This versatile space is ideal for a home office or guest bedroom, complete with custom-fitted shutters and Antico flooring throughout. Adjacent to this room is a stylish downstairs family bathroom, boasting a freestanding bath and high-standard feature panelling.

The kitchen dining area features a fitted kitchen with a Rangemaster cooker and another door leading out to the decking area access into the garage and a door into the separate dining room with French doors onto rear decking area.