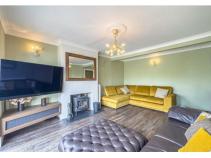

The separate, cosy lounge is perfect for relaxation, with a feature log burner for cold winter evenings and French doors that open onto the rear decking, creating a wonderful indoor-outdoor living experience. The lounge is finished to a high standard.