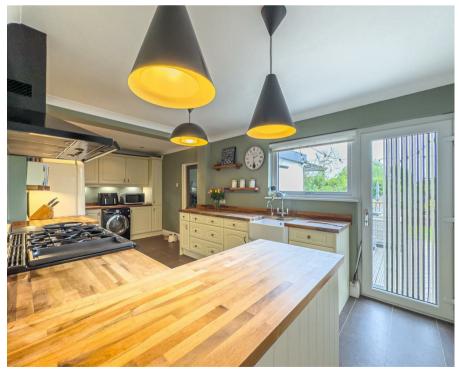

The kitchen dining area features a fitted kitchen with a Rangemaster cooker and another door leading out to the decking area access into the garage and a door into the separate dining room with French doors onto rear decking area.