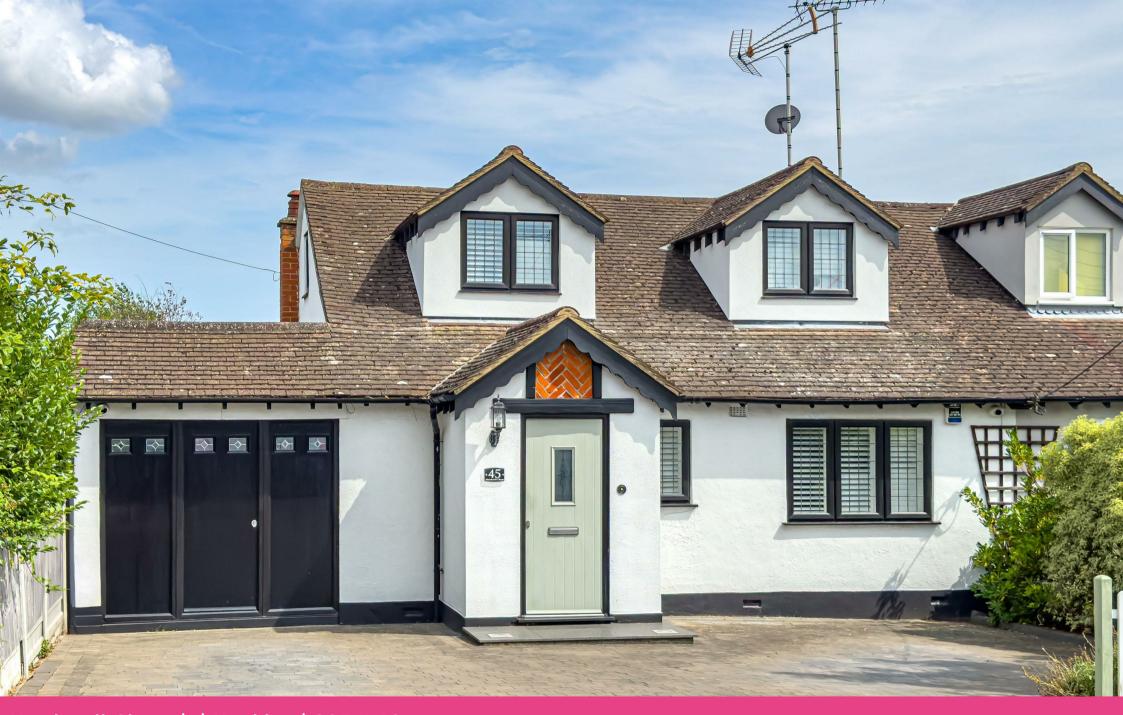

Hawkwell Chase | | Hockley | SS5 4NG Offers Over £500,000

Nestled in the desirable Hawkwell Chase, Hockley, this charming semi-detached chalet boasts four bedrooms and two reception rooms, offering ample space for a growing family. The property exudes elegance with its high-quality finish and unique character features, creating a warm and inviting atmosphere.

## Exterior

Greeted by a large driveway with off street parking for multiple vehicles, access into the garage, a beautiful decking area with space for seating, steps down to a laid lawn, rear garden with a slab patio at the rear, great for outdoor entertaining also benefiting from rear access.