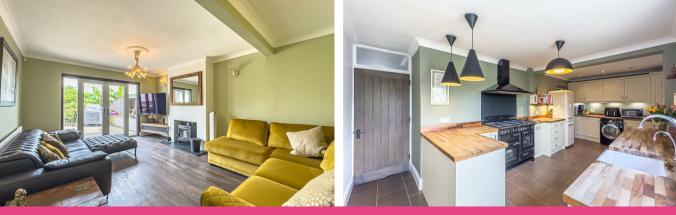

The separate, cosy lounge is perfect for relaxation, with a feature log burner for cold winter evenings and French doors that open onto the rear decking, creating a wonderful indoor-outdoor living experience. The lounge is finished to a high standard.

The kitchen dining area features a fitted kitchen with a Rangemaster cooker and another door leading out to the decking area access into the garage and a door into the separate dining room with French doors onto rear decking area.