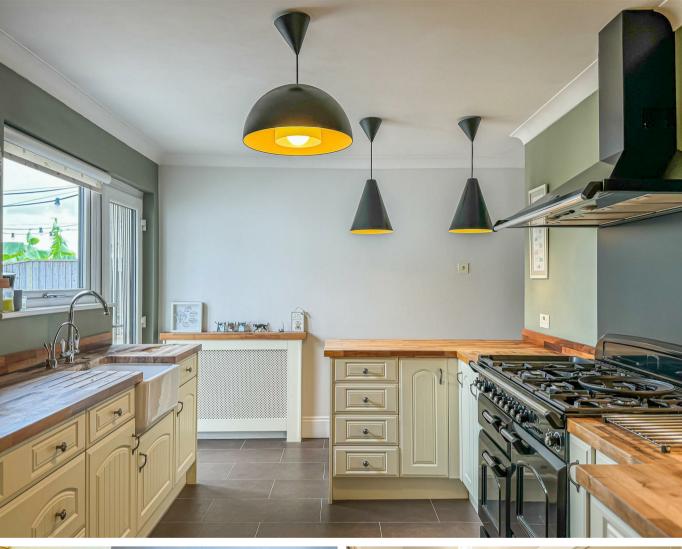

The kitchen dining area features a fitted kitchen with a Rangemaster cooker and another door leading out to the decking area access into the garage and a door into the separate dining room with French doors onto rear decking area.