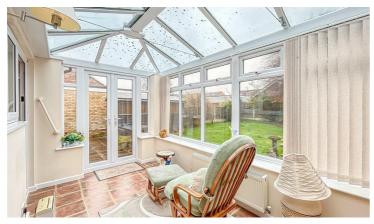

## $\begin{array}{l} \textbf{Conservatory} \\ 7'1'' \times 14'1'' \end{array}$

Plumbed washing machine, double glazed windows to the side aspect, radiator, French doors to the rear garden and tiled flooring.