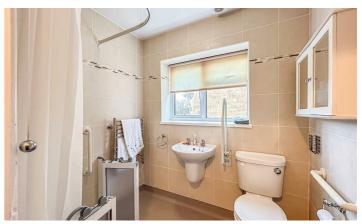

#### Bathroom

6'11" x 5'4" Wall mounted heated towel rail, WC, wash-hand basin, radiator, vanity unit and electric shower.