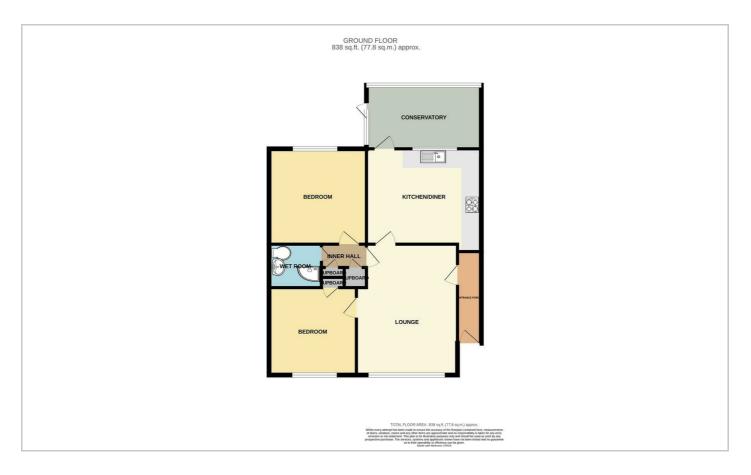

### **Floor Plan**

#### **Entrance Porch**

Tiled flooring throughout, wall mounted radiator and door into lounge.

#### Lounge

18'8" x 11'4"

Carpeting throughout, double glazed window to the front aspect, power points, tv points and wall mounted radiator.

#### Kitchen

#### $12'8''\times14'4''$

Part apex roof with roof light. Space for dishwasher, under counter fridge freezer, roll top eye and base level units, tiled surrounds, wood effect flooring throughout, double glazed window to rear and door to conservatory.

## $\begin{array}{l} \textbf{Conservatory} \\ 7'1'' \times 14'1'' \end{array}$

Plumbed washing machine, double glazed windows to the side aspect, radiator, French doors to the rear garden and tiled flooring.

## **Bedroom One** 11'6" x 12'5"

Carpet flooring throughout, double glazed window to the rear aspect and wall mounted radiator.

#### Bathroom

6'11" x 5'4" Wall mounted heated towel rail, WC, wash-hand basin, radiator, vanity unit and electric shower.

#### **Bedroom Two**

11'11" x8'10"

Smooth ceiling with pendant ceiling light, carpet flooring throughout, double glazed window to the front aspect and power points.

#### Garden

Fence surrounds, shed to remain, block paved patio, remainder laid to lawn, west facing and side access.