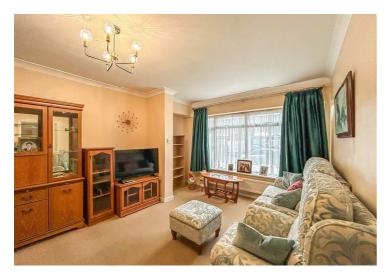

#### Lounge

18'8" x 11'4"

Carpeting throughout, double glazed window to the front aspect, power points, tv points and wall mounted radiator.