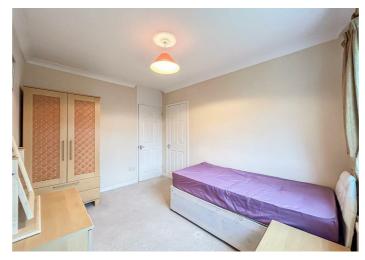

#### **Bedroom Two**

11'11" x8'10"

Smooth ceiling with pendant ceiling light, carpet flooring throughout, double glazed window to the front aspect and power points.