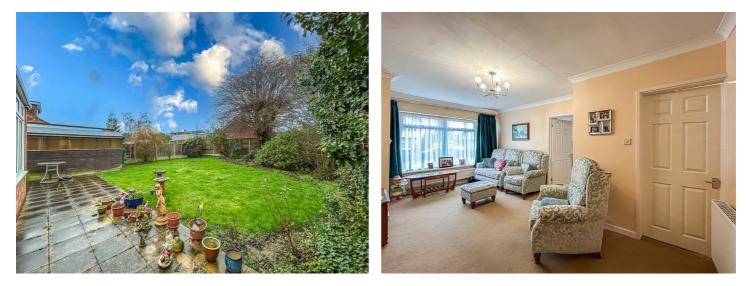

#### Garden

Fence surrounds, shed to remain, block paved patio, remainder laid to lawn, west facing and side access.

#### Lounge

18'8" x 11'4"

Carpeting throughout, double glazed window to the front aspect, power points, tv points and wall mounted radiator.