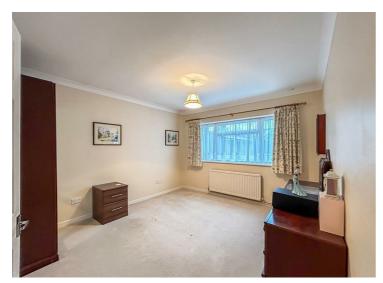

## **Bedroom One** 11'6" x 12'5"

Carpet flooring throughout, double glazed window to the rear aspect and wall mounted radiator.

#### **Bedroom Two**

11'11" x8'10"

Smooth ceiling with pendant ceiling light, carpet flooring throughout, double glazed window to the front aspect and power points.