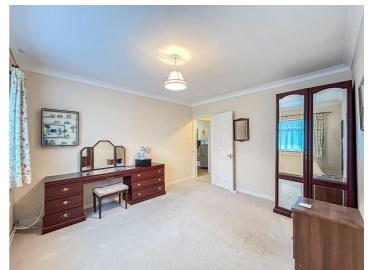

## **Bedroom One** 11'6" x 12'5"

Carpet flooring throughout, double glazed window to the rear aspect and wall mounted radiator.

#### **Bedroom Two**

11'11" x8'10"

Smooth ceiling with pendant ceiling light, carpet flooring throughout, double glazed window to the front aspect and power points.