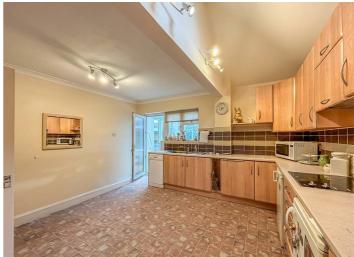

#### Kitchen

#### $12'8''\times14'4''$

Part apex roof with roof light. Space for dishwasher, under counter fridge freezer, roll top eye and base level units, tiled surrounds, wood effect flooring throughout, double glazed window to rear and door to conservatory.

## $\begin{array}{l} \textbf{Conservatory} \\ 7'1'' \times 14'1'' \end{array}$

Plumbed washing machine, double glazed windows to the side aspect, radiator, French doors to the rear garden and tiled flooring.