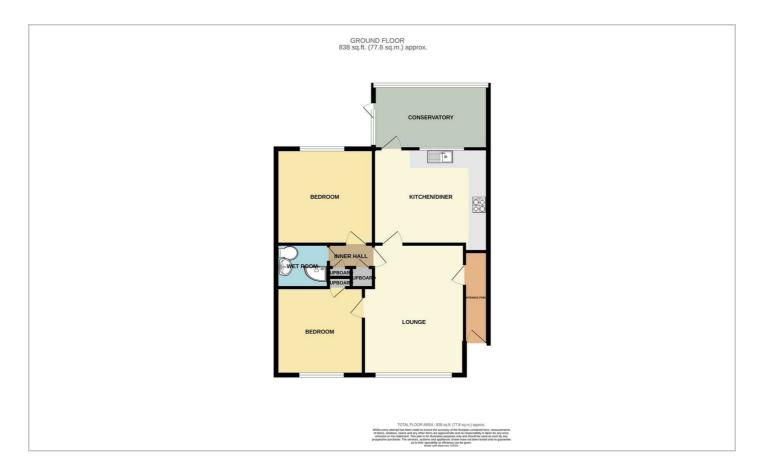

hroughout, double glazed window to rear and door to conservatory.

## Conservatory

7′1″ × 14′1″

Plumbed washing machine, double glazed windows to the side aspect, radiator, French doors to the rear garden and tiled flooring.

### **Bedroom One**

11'6" x 12'5"

Carpet flooring throughout, double glazed window to the rear aspect and wall mounted radiator.

## Bathroom

6′11″ × 5′4″

Wall mounted heated towel rail, WC, wash-hand basin, radiator, vanity unit and electric shower.

#### **Bedroom Two**

11'11" x8'10"

Smooth ceiling with pendant ceiling light, carpet flooring throughout, double glazed window to the front aspect and power points.

#### Garden

Fence surrounds, shed to remain, block paved patio, remainder laid to lawn, west facing and side access.















## Floor Plan



## Area Map



## Viewing

Please contact our Hockley Office on 01702 416476 if you wish to arrange a viewing appointment for this property or require further information.

## **Energy Efficiency Graph**



These particulars, whilst believed to be accurate are set out as a general outline only for guidance and do not constitute any part of an offer or contract. Intending purchasers should not rely on them as statements of representation of fact, but must satisfy themselves by inspection or otherwise as to their accuracy. No person in this firms employment has the authority to make or give any representation or warranty in respect of the property.