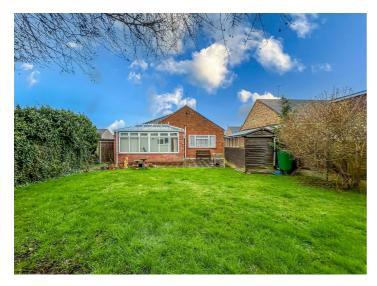

The large west facing rear garden is secluded and unoverlooked, along with its sizable frontage, complete this enticing package for a truly comfortable and serene lifestyle all on one level. Ideally positioned just a 5-minute walk from Co-Op supermarkets, essential services, and various eateries and not to forget if you are into nature then the location is ideal, whereby you can revel in the nearby bridleways leading to the renowned River Crouch, famed for yachting and its oyster heritage. Close by, Hullbridge Park offers expansive open spaces and a vibrant children's playground, while Kendal Park Nature Reserve presents nine acres of captivating woodland.

#### Garden

Fence surrounds, shed to remain, block paved patio, remainder laid to lawn, west facing and side access.