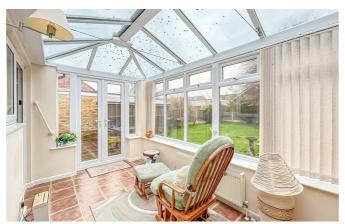

## Conservatory

7′1″ × 14′1″

Plumbed washing machine, double glazed windows to the side aspect, radiator, French doors to the rear garden and tiled flooring.