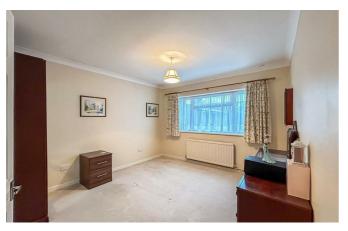

### **Bedroom One**

11'6" x 12'5"

Carpet flooring throughout, double glazed window to the rear aspect and wall mounted radiator.

#### **Bedroom Two**

11'11" x8'10"

Smooth ceiling with pendant ceiling light, carpet flooring throughout, double glazed window to the front aspect and power points.