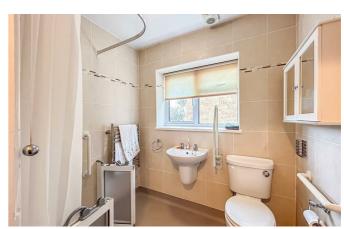

## Bathroom

6′11″ × 5′4″

Wall mounted heated towel rail, WC, wash-hand basin, radiator, vanity unit and electric shower.