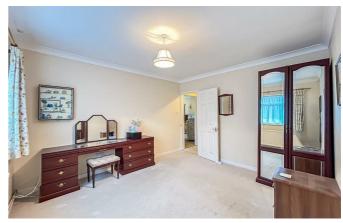

### **Bedroom One**

11'6" x 12'5"

Carpet flooring throughout, double glazed window to the rear aspect and wall mounted radiator.

#### **Bedroom Two**

11'11" x8'10"

Smooth ceiling with pendant ceiling light, carpet flooring throughout, double glazed window to the front aspect and power points.