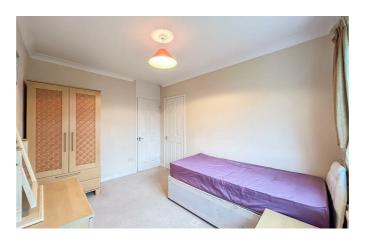

### **Bedroom One**

11'6" x 12'5"

Carpet flooring throughout, double glazed window to the rear aspect and wall mounted radiator.

#### **Bedroom Two**

11'11" x8'10"

Smooth ceiling with pendant ceiling light, carpet flooring throughout, double glazed window to the front aspect and power points.