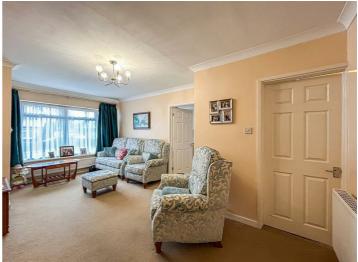

#### Lounge

18'8" x 11'4"

Carpeting throughout, double glazed window to the front aspect, power points, tv points and wall mounted radiator.