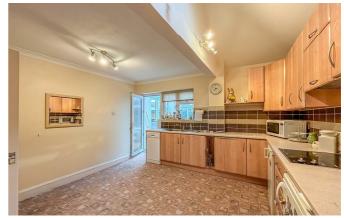

### **Kitchen**

12'8" x 14'4"

Part apex roof with roof light. Space for dishwasher, under counter fridge freezer, roll top eye and base level units, tiled surrounds, wood effect flooring throughout, double glazed window to rear and door to conservatory.