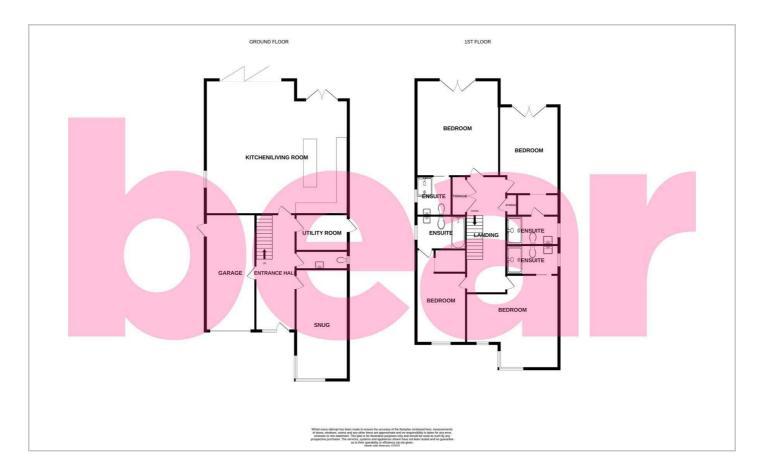

space, power & lighting with doors to:-

# **Ensuite Three**

5′5″ x 8′11″
Double glazed window to side aspect, heated towel rail, walk-in double width shower unit, fitted vanity sink and dual flush WC.

### **Bedroom Four**

x 19'3" ( narrowing to 14'1")

Double glazed to front aspect, smooth ceilings with inset spot lights, power points and AV points. Doors to:-

Space for built in storage and hanging space, power & lighting with doors to:-

#### **Ensuite Four**

Double glazed window to the side aspect, bath with folding glass shower screen, dual flush WC, pedestal sink and heating towel rail.

#### Garden

High quality slab patio laid to rear, offering a perfect private outdoor dining area. The remainder is mainly laid to lawn with two side access points.















## Floor Plan



# Area Map



# **Viewing**

Please contact our Hockley Office on 01702 416476 if you wish to arrange a viewing appointment for this property or require further information.

# **Energy Efficiency Graph**



These particulars, whilst believed to be accurate are set out as a general outline only for guidance and do not constitute any part of an offer or contract. Intending purchasers should not rely on them as statements of representation of fact, but must satisfy themselves by inspection or otherwise as to their accuracy. No person in this firms employment has the authority to make or give any representation or warranty in respect of the property.