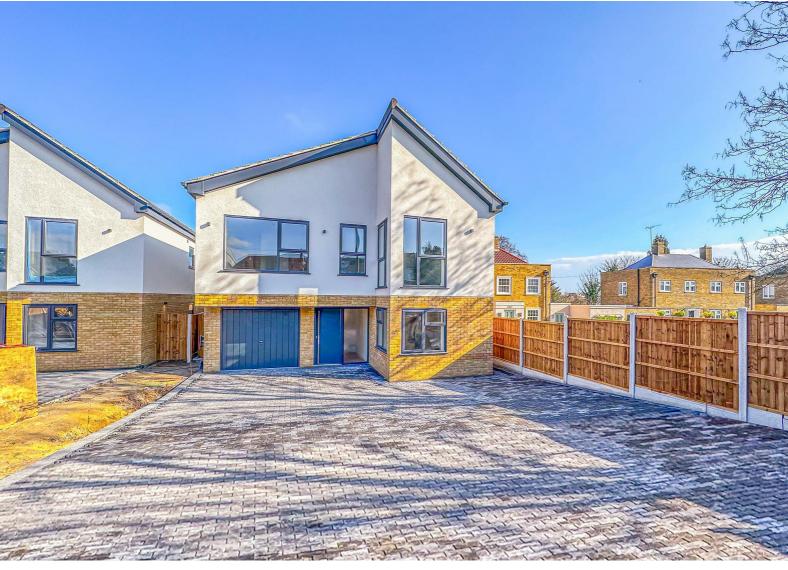

\*No Onward Chain\* 10 Year Structural Warranty. A new and exciting four double bedroom luxury family home within a stones throw of our blue flag awardwinning beaches. This stunning new build is fitted to a high specification offering four large double bedrooms, four en-suites, guest WC, integral garage, snug, utility room and a huge open plan kitchen/family room. Externally the property boasts a large private garden and parking for multiple vehicles to the front.

# **Ness Road**

**Shoeburyness** 

£750,000

Offers In Excess Of

#### Frontage

Block pave drive way with parking for multiple vehicles, shrubs to the front, side access, garage and ramp to storm porch and front door.