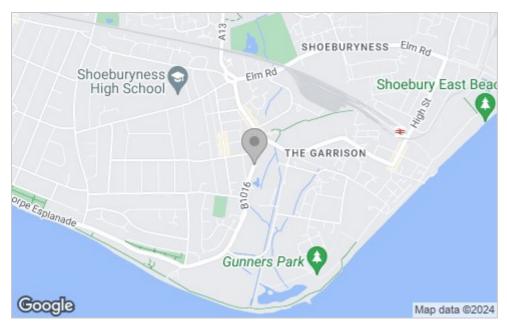

lighting with doors to:-

# **Ensuite Three**

5′5″ x 8′11″
Double glazed window to side aspect, heated towel rail, walk-in double width shower unit, fitted vanity sink and dual flush WC.

### **Bedroom Four**

x 19'3" ( narrowing to 14'1")

Double glazed to front aspect, smooth ceilings with inset spot lights, power points and AV points. Doors to:-

Space for built in storage and hanging space, power & lighting with doors to:-

#### **Ensuite Four**

Double glazed window to the side aspect, bath with folding glass shower screen, dual flush WC, pedestal sink and heating towel rail.

#### Garden

High quality slab patio laid to rear, offering a perfect private outdoor dining area. The remainder is mainly laid to lawn with two side access points.















## Floor Plan



# Area Map



# **Viewing**

Please contact our Hockley Office on 01702 416476 if you wish to arrange a viewing appointment for this property or require further information.

# **Energy Efficiency Graph**



These particulars, whilst believed to be accurate are set out as a general outline only for guidance and do not constitute any part of an offer or contract. Intending purchasers should not rely on them as statements of representation of fact, but must satisfy themselves by inspection or otherwise as to their accuracy. No person in this firms employment has the authority to make or give any representation or warranty in respect of the property.