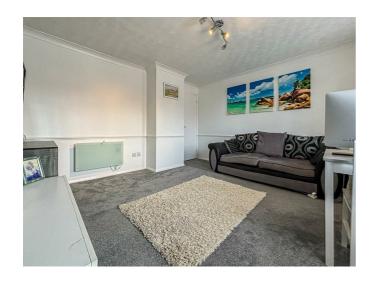

### Interior

Consisting of a hallway with carpet doors into the main lounge with double glazed windows space for a large sofa, a great space to unwind through to the main bathroom fitted recently with a shower, WC and hand wash basin. The double bedroom has potential for built in storage power and is carpeted. The standout feature is the modern fitted kitchen with intergraded appliances and laminate flooring maintaining a good standard throughout the whole home.