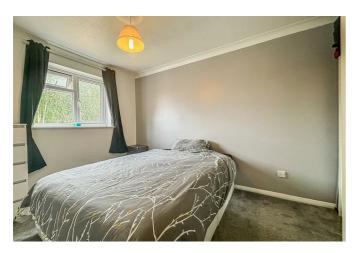

### Interior

Consisting of a hallway with carpet doors into the main lounge with double glazed windows space for a large sofa, a great space to unwind through to the main bathroom fitted recently with a shower, WC and hand wash basin. The double bedroom has potential for built in storage power and is carpeted. The standout feature is the modern fitted kitchen with intergraded appliances and laminate flooring maintaining a good standard throughout the whole home.