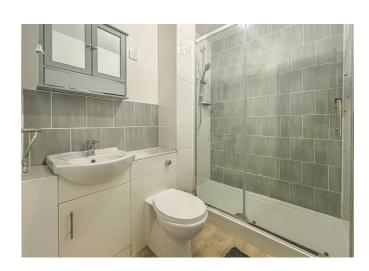

### Interior

Consisting of a hallway with carpet doors into the main lounge with double glazed windows space for a large sofa, a great space to unwind through to the main bathroom fitted recently with a shower, WC and hand wash basin. The double bedroom has potential for built in storage power and is carpeted. The standout feature is the modern fitted kitchen with intergraded appliances and laminate flooring maintaining a good standard throughout the whole home.