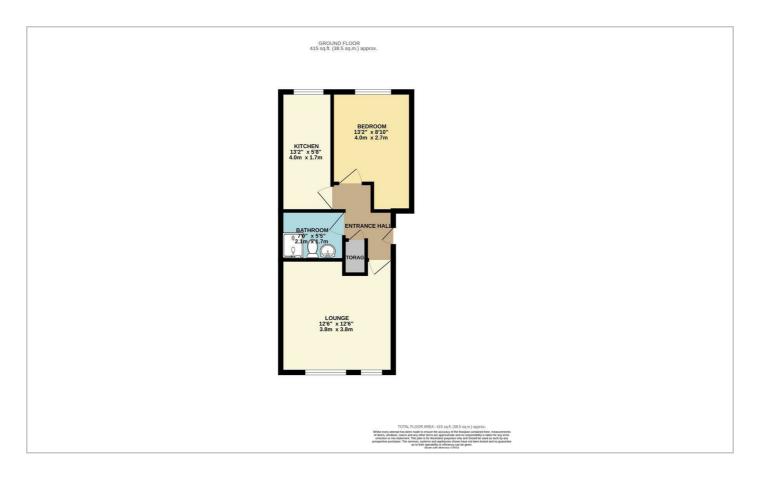

unge
- Two Allocated Parking Spaces
- Long Lease
- Modern Kitchen And Bathroom
- Idyllic Location
- No Service Charge

# **Barnwell Drive**

Hockley

£190,000

Guide Price









# **Barnwell Drive**





### Interior

Consisting of a hallway with carpet doors into the main lounge with double glazed windows space for a large sofa, a great space to unwind through to the main bathroom fitted recently with a shower, WC and hand wash basin. The double bedroom has potential for built in storage power and is carpeted. The standout feature is the modern fitted kitchen with intergraded appliances and laminate flooring maintaining a good standard throughout the whole home.

### **Exterior**

Shared door with stairs to private hallway and two allocated parking spaces.













### Floor Plan



## Area Map



## Viewing

Please contact our Hockley Office on 01702 416476 if you wish to arrange a viewing appointment for this property or require further information.

## **Energy Efficiency Graph**



These particulars, whilst believed to be accurate are set out as a general outline only for guidance and do not constitute any part of an offer or contract. Intending purchasers should not rely on them as statements of representation of fact, but must satisfy themselves by inspection or otherwise as to their accuracy. No person in this firms employment has the authority to make or give any representation or warranty in respect of the property.