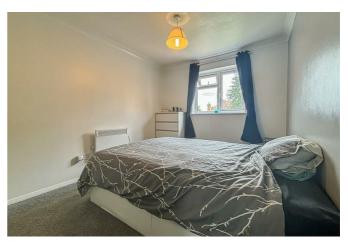

### Interior

Consisting of a hallway with carpet doors into the main lounge with double glazed windows space for a large sofa, a great space to unwind through to the main bathroom fitted recently with a shower, WC and hand wash basin. The double bedroom has potential for built in storage power and is carpeted. The standout feature is the modern fitted kitchen with intergraded appliances and laminate flooring maintaining a good standard throughout the whole home.