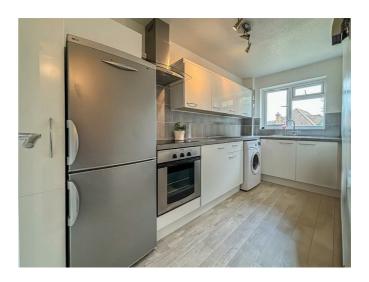

### Interior

Consisting of a hallway with carpet doors into the main lounge with double glazed windows space for a large sofa, a great space to unwind through to the main bathroom fitted recently with a shower, WC and hand wash basin. The double bedroom has potential for built in storage power and is carpeted. The standout feature is the modern fitted kitchen with intergraded appliances and laminate flooring maintaining a good standard throughout the whole home.