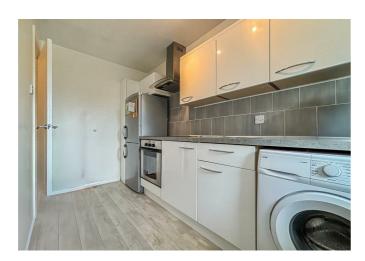

### Interior

Consisting of a hallway with carpet doors into the main lounge with double glazed windows space for a large sofa, a great space to unwind through to the main bathroom fitted recently with a shower, WC and hand wash basin. The double bedroom has potential for built in storage power and is carpeted. The standout feature is the modern fitted kitchen with intergraded appliances and laminate flooring maintaining a good standard throughout the whole home.