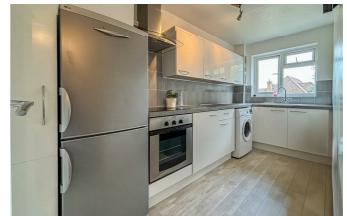

### Interior

Consisting of a hallway with carpet doors into the main lounge with double glazed windows space for a large sofa, a great space to unwind through to the main bathroom fitted recently with a shower, WC and hand wash basin. The double bedroom has potential for built in storage power and is carpeted. The standout feature is the modern fitted kitchen with intergraded appliances and laminate flooring maintaining a good standard throughout the whole home.