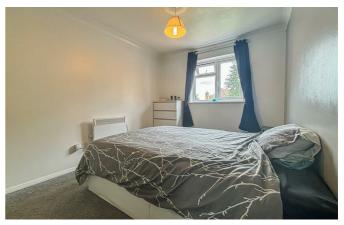

### Interior

Consisting of a hallway with carpet doors into the main lounge with double glazed windows space for a large sofa, a great space to unwind through to the main bathroom fitted recently with a shower, WC and hand wash basin. The double bedroom has potential for built in storage power and is carpeted. The standout feature is the modern fitted kitchen with intergraded appliances and laminate flooring maintaining a good standard throughout the whole home.