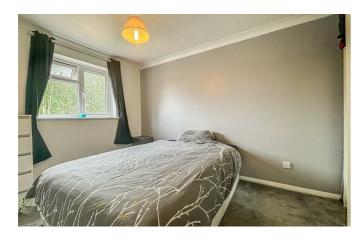

### Interior

Consisting of a hallway with carpet doors into the main lounge with double glazed windows space for a large sofa, a great space to unwind through to the main bathroom fitted recently with a shower, WC and hand wash basin. The double bedroom has potential for built in storage power and is carpeted. The standout feature is the modern fitted kitchen with intergraded appliances and laminate flooring maintaining a good standard throughout the whole home.