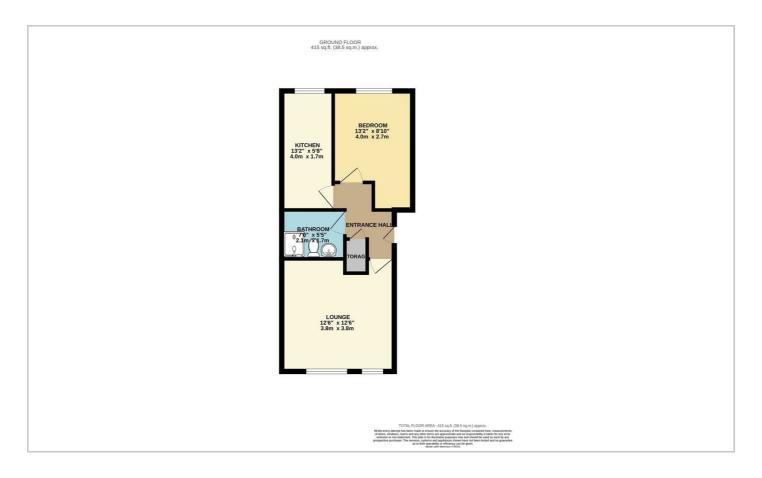

ing Spaces
- Long Lease
- Modern Kitchen And Bathroom
- Idyllic Location
- No Service Charge And Peppercorn Rent

# **Barnwell Drive**

**Hockley** 

£200,000

Guide Price









# **Barnwell Drive**





### Interior

Consisting of a hallway with carpet doors into the main lounge with double glazed windows space for a large sofa, a great space to unwind through to the main bathroom fitted recently with a shower, WC and hand wash basin. The double bedroom has potential for built in storage power and is carpeted. The standout feature is the modern fitted kitchen with intergraded appliances and laminate flooring maintaining a good standard throughout the whole home.

### **Exterior**

Shared door with stairs to private hallway and two allocated parking spaces.













### Floor Plan



## **Area Map**



## Viewing

Please contact our Hockley Office on 01702 416476 if you wish to arrange a viewing appointment for this property or require further information.

## **Energy Efficiency Graph**



These particulars, whilst believed to be accurate are set out as a general outline only for guidance and do not constitute any part of an offer or contract. Intending purchasers should not rely on them as statements of representation of fact, but must satisfy themselves by inspection or otherwise as to their accuracy. No person in this firms employment has the authority to make or give any representation or warranty in respect of the property.