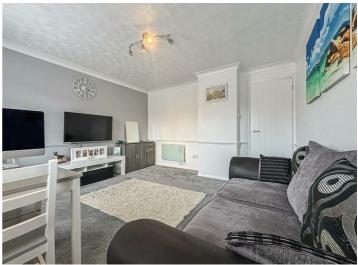

### Interior

Consisting of a hallway with carpet doors into the main lounge with double glazed windows space for a large sofa, a great space to unwind through to the main bathroom fitted recently with a shower, WC and hand wash basin. The double bedroom has potential for built in storage power and is carpeted. The standout feature is the modern fitted kitchen with intergraded appliances and laminate flooring maintaining a good standard throughout the whole home.