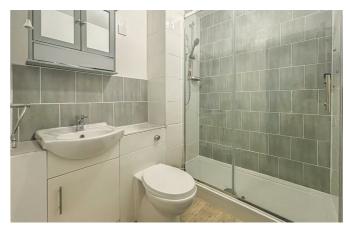

### Interior

Consisting of a hallway with carpet doors into the main lounge with double glazed windows space for a large sofa, a great space to unwind through to the main bathroom fitted recently with a shower, WC and hand wash basin. The double bedroom has potential for built in storage power and is carpeted. The standout feature is the modern fitted kitchen with intergraded appliances and laminate flooring maintaining a good standard throughout the whole home.