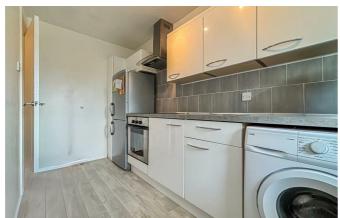

### Interior

Consisting of a hallway with carpet doors into the main lounge with double glazed windows space for a large sofa, a great space to unwind through to the main bathroom fitted recently with a shower, WC and hand wash basin. The double bedroom has potential for built in storage power and is carpeted. The standout feature is the modern fitted kitchen with intergraded appliances and laminate flooring maintaining a good standard throughout the whole home.