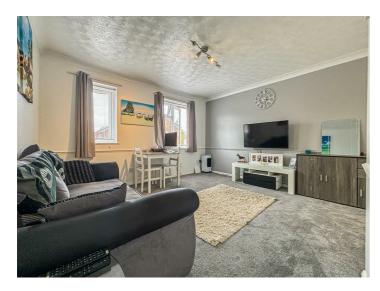

### Interior

Consisting of a hallway with carpet doors into the main lounge with double glazed windows space for a large sofa, a great space to unwind through to the main bathroom fitted recently with a shower, WC and hand wash basin. The double bedroom has potential for built in storage power and is carpeted. The standout feature is the modern fitted kitchen with intergraded appliances and laminate flooring maintaining a good standard throughout the whole home.