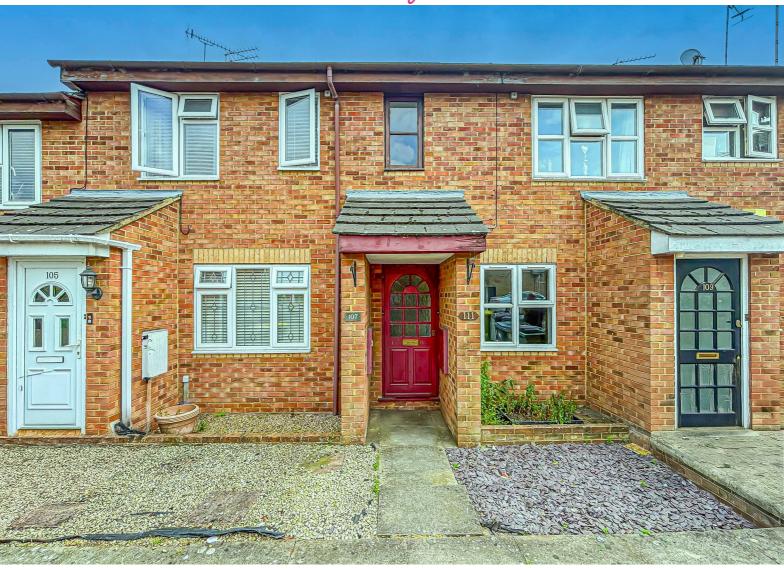

### **Exterior**

Shared door with stairs to private hallway and two allocated parking spaces.