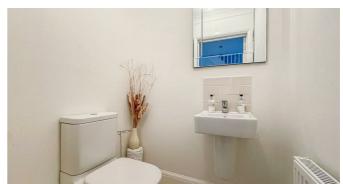

# 4'8 x 3'9

Tiled floors through-out, wall mounted pedestal sink with mixer tap, radiator, dual flush WC, smooth ceilings, centre ceiling light and an extractor fan.

First Floor Landing
Carpeted, plenty of power points and doors to bedrooms, main bathroom, storage and loft.