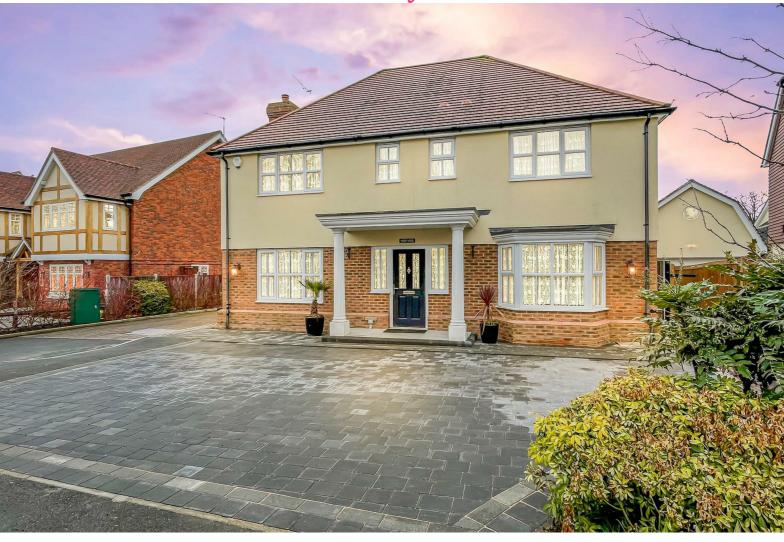

Welcome to this charming detached house located on Church Road in the picturesque village of Hockley. This property boasts two spacious reception rooms, perfect for entertaining guests or simply relaxing with your family. With four bedrooms and two bathrooms, there is ample space for everyone to enjoy.

Situated in a peaceful neighbourhood, this house offers privacy and tranquillity while still being conveniently located near local amenities. The property features parking space for up to four vehicles, ensuring that you and your guests will never have to worry about finding a spot to park.

# **Church Road**

**Hockley** £700,000

Guide Price

# **Church Road**

Large independent front garden, laid to lawn, block paved pathway leading to the covered pillared porch, side road leading to off-street parking and a double garage.