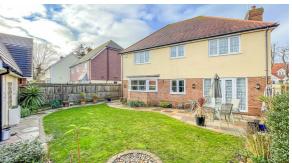

# **Church Road**

Large independent front garden, laid to lawn, block paved pathway leading to the covered pillared porch, side road leading to off-street parking and a double garage.