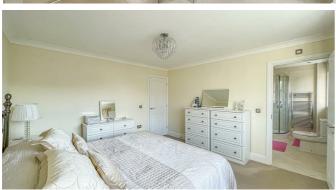

### **Master Bedroom**

Large double glazed window to the front aspect, smooth ceilings with coving to ceiling edge, plenty of power points, telephone points, AV points, potential for floor to ceiling built-in storage and door to:

### **En-Suite**

Two obscured double glazed windows to the front, dual flush WC, wall mounted porcelain sink, shaver points, fully tiled walls around, smooth ceilings with inset spotlights, extractor fan, large corner shower and a wall mounted heated towel rail.