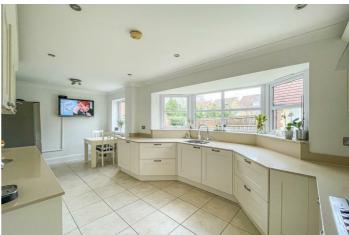

# Kitchen/Diner

21'1 x 11'10 into bay

Range of cream shaker style top and base units, granite worktops, large bay window to the rear aspect, skirting heater, plenty of power points, smooth ceilings with inset spotlights, coving to ceiling edge, radiators and double glazed windows to the rear aspect. Space for a freestanding fridge/freezer, telephone points, TV points, space for a large dining table, five ring gas hob, built-in double oven, extractor fan and a built-in dishwasher. Doors to: