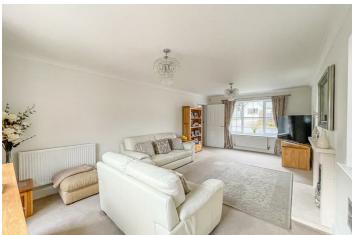

# 22'5 x 12'2

Triple aspect with double glazed windows to the front, rear and side aspects, double glazed French doors onto the rear garden and patio, telephone points, satellite points, TV points, plenty of power points, two radiators, central feature fireplace and smooth ceilings with coving to ceiling edge.