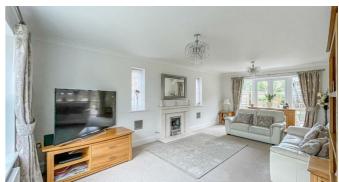

# 22'5 x 12'2

Triple aspect with double glazed windows to the front, rear and side aspects, double glazed French doors onto the rear garden and patio, telephone points, satellite points, TV points, plenty of power points, two radiators, central feature fireplace and smooth ceilings with coving to ceiling edge.