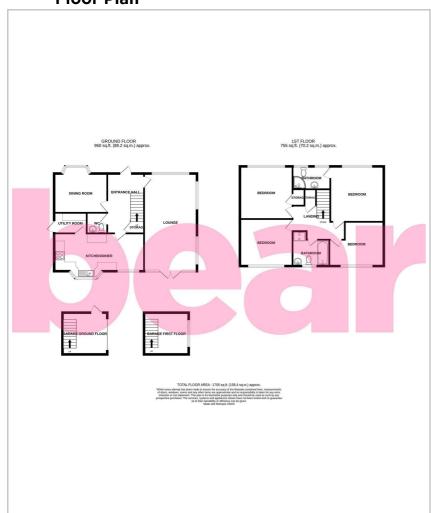

s around, smooth ceilings with inset spotlights, extractor fan, large corner shower and a wall mounted heated towel rail.

## **Bedroom Two**

Double glazed windows to the front aspect, smooth ceilings with coving to ceiling edge, carpet throughout, potential for floor to ceiling built in storage, plenty of power points, large built in storage cupboard, av points

### **Bedroom Three**

Double glazed windows to the rear, potential for built in storage, radiator, plenty of power points, carpet throughout, smooth ceilings with coving to ceiling edge.

Double glazed window to the rear, potential for floor to ceiling built in storage, radiators, telephone points, power points, av points, smooth ceilings with coving to ceiling edge and a central ceiling light





















# Floor Plan









# **Area Map**



# Viewing

Please contact our Hockley Office on 01702 416476 if you wish to arrange a viewing appointment for this property or require further information.

# **Energy Efficiency Graph**



These particulars, whilst believed to be accurate are set out as a general outline only for guidance and do not constitute any part of an offer or contract. Intending purchasers should not rely on them as statements of representation of fact, but must satisfy themselves by inspection or otherwise as to their accuracy. No person in this firms employment has the authority to make or give any representation or warranty in respect of the property.