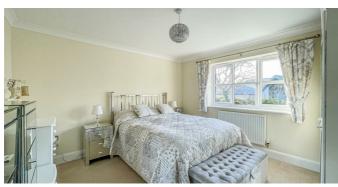

### **Master Bedroom**

Large double glazed window to the front aspect, smooth ceilings with coving to ceiling edge, plenty of power points, telephone points, AV points, potential for floor to ceiling built-in storage and door to:

## **Bedroom Two**

Double glazed windows to the front aspect, smooth ceilings with coving to ceiling edge, carpet throughout, potential for floor to ceiling built in storage, plenty of power points, large built in storage cupboard, av points