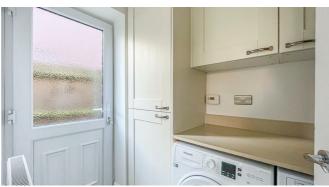

# **Utility Room**

wc

Smooth ceilings, central ceiling light, extractor fan, coving to ceiling edge, tiled floors throughout, top and base units, large built-in storage cupboard, space for a washing machine, space for a tumble dryer, plenty of power points and a radiator. Obscure double glazed door to the garden.