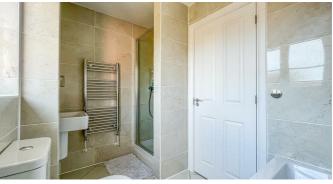

# 4'8 x 3'9

Tiled floors through-out, wall mounted pedestal sink with mixer tap, radiator, dual flush WC, smooth ceilings, centre ceiling light and an extractor fan.

First Floor Landing
Carpeted, plenty of power points and doors to bedrooms, main bathroom, storage and loft.

### **En-Suite**

Two obscured double glazed windows to the front, dual flush WC, wall mounted porcelain sink, shaver points, fully tiled walls around, smooth ceilings with inset spotlights, extractor fan, large corner shower and a wall mounted heated towel rail.