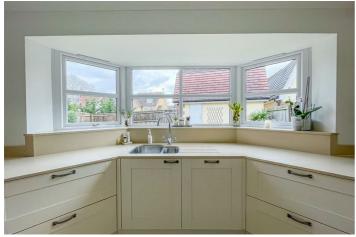

# Kitchen/Diner

21'1 x 11'10 into bay

Range of cream shaker style top and base units, granite worktops, large bay window to the rear aspect, skirting heater, plenty of power points, smooth ceilings with inset spotlights, coving to ceiling edge, radiators and double glazed windows to the rear aspect. Space for a freestanding fridge/freezer, telephone points, TV points, space for a large dining table, five ring gas hob, built-in double oven, extractor fan and a built-in dishwasher. Doors to: