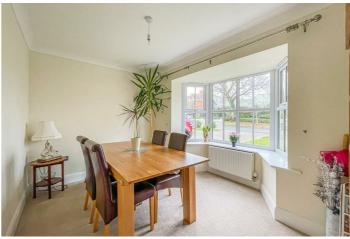

### **Dining Room**

Large double glazed bay window to the front aspect, smooth ceilings with coving to ceiling edge, radiator, carpeted throughout, TV points, telephone points and plenty of power points.