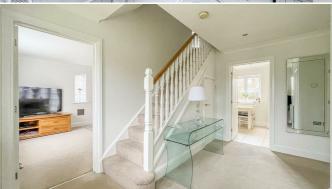

#### **Entrance Hall**

Entered via a UPVC front door, obscure double glazed windows to the front, alarm system, under stairs storage, smooth ceilings with coving to ceiling edge, plenty of power points and doors to lounge, dining room, WC and kitchen/diner.