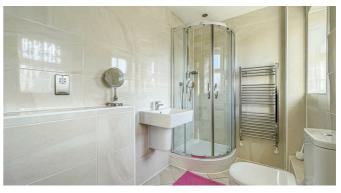

### **En-Suite**

Two obscured double glazed windows to the front, dual flush WC, wall mounted porcelain sink, shaver points, fully tiled walls around, smooth ceilings with inset spotlights, extractor fan, large corner shower and a wall mounted heated towel rail.