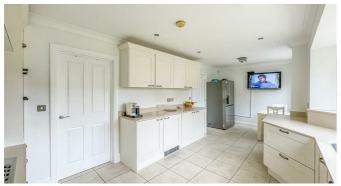

# Kitchen/Diner

21'1 x 11'10 into bay

Range of cream shaker style top and base units, granite worktops, large bay window to the rear aspect, skirting heater, plenty of power points, smooth ceilings with inset spotlights, coving to ceiling edge, radiators and double glazed windows to the rear aspect. Space for a freestanding fridge/freezer, telephone points, TV points, space for a large dining table, five ring gas hob, built-in double oven, extractor fan and a built-in dishwasher. Doors to: