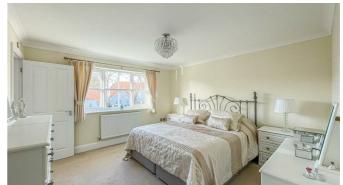

### **Master Bedroom**

Large double glazed window to the front aspect, smooth ceilings with coving to ceiling edge, plenty of power points, telephone points, AV points, potential for floor to ceiling built-in storage and door to: