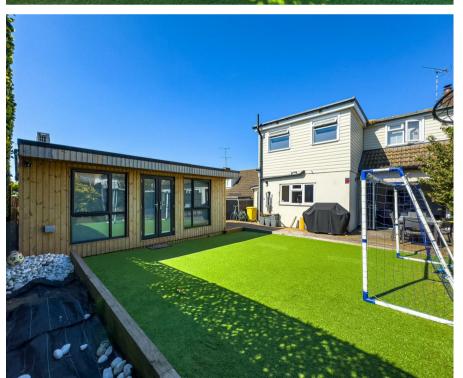

Conveniently located near schools, the train station, and Rayleigh high street, this property offers both tranquillity and accessibility to everyday amenities. The large driveway provides ample parking space, while the west-facing rear garden is perfect for enjoying sunny afternoons or hosting outdoor gatherings. Additionally, the outbuilding with its own WC adds extra convenience for a work space or potential annex STPP.

## **Exterior**

The property features a spacious resin driveway that provides off-street parking for up to five vehicles and access to the garage. The west-facing rear garden includes a patio area and an AstroTurf lawn, with access to a garden room.

Enter through the hallway, which offers under-stairs storage. The hallway leads to a separate lounge, perfect for family relaxation, through to a versatile room that can serve as a fourth bedroom or office. There is also a convenient downstairs WC. The open-plan kitchen diner, extended at the rear, boasts a modern kitchen with an island and integrated appliances. Bi-folding doors open onto the rear garden, creating a seamless indoor-outdoor living experience. Upstairs, the space has been maximized by a double-story extension, offering three generously sized bedrooms. The primary bedroom features an ensuite and dressing room, while the other two bedrooms share a well-appointed family bathroom.