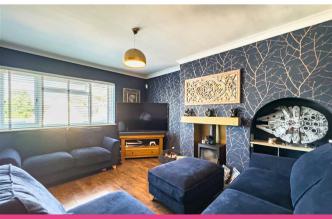

As you step inside, you are greeted by a separate lounge and a versatile study, perfect for those who work from home or accommodates as a fourth bedroom . The modern interior is sure to impress, with the highlight being the open plan kitchen/diner that serves as the heart of the home, ideal for entertaining guests or enjoying family meals.

Enter through the hallway, which offers under-stairs storage. The hallway leads to a separate lounge, perfect for family relaxation, through to a versatile room that can serve as a fourth bedroom or office. There is also a convenient downstairs WC. The open-plan kitchen diner, extended at the rear, boasts a modern kitchen with an island and integrated appliances. Bi-folding doors open onto the rear garden, creating a seamless indoor-outdoor living experience. Upstairs, the space has been maximized by a double-story extension, offering three generously sized bedrooms. The primary bedroom features an ensuite and dressing room, while the other two bedrooms share a well-appointed family bathroom.