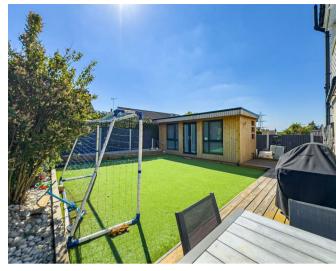

Conveniently located near schools, the train station, and Rayleigh high street, this property offers both tranquillity and accessibility to everyday amenities. The large driveway provides ample parking space, while the west-facing rear garden is perfect for enjoying sunny afternoons or hosting outdoor gatherings. Additionally, the outbuilding with its own WC adds extra convenience for a work space or potential annex STPP.

## **Exterior**

The property features a spacious resin driveway that provides off-street parking for up to five vehicles and access to the garage. The west-facing rear garden includes a patio area and an AstroTurf lawn, with access to a garden room.