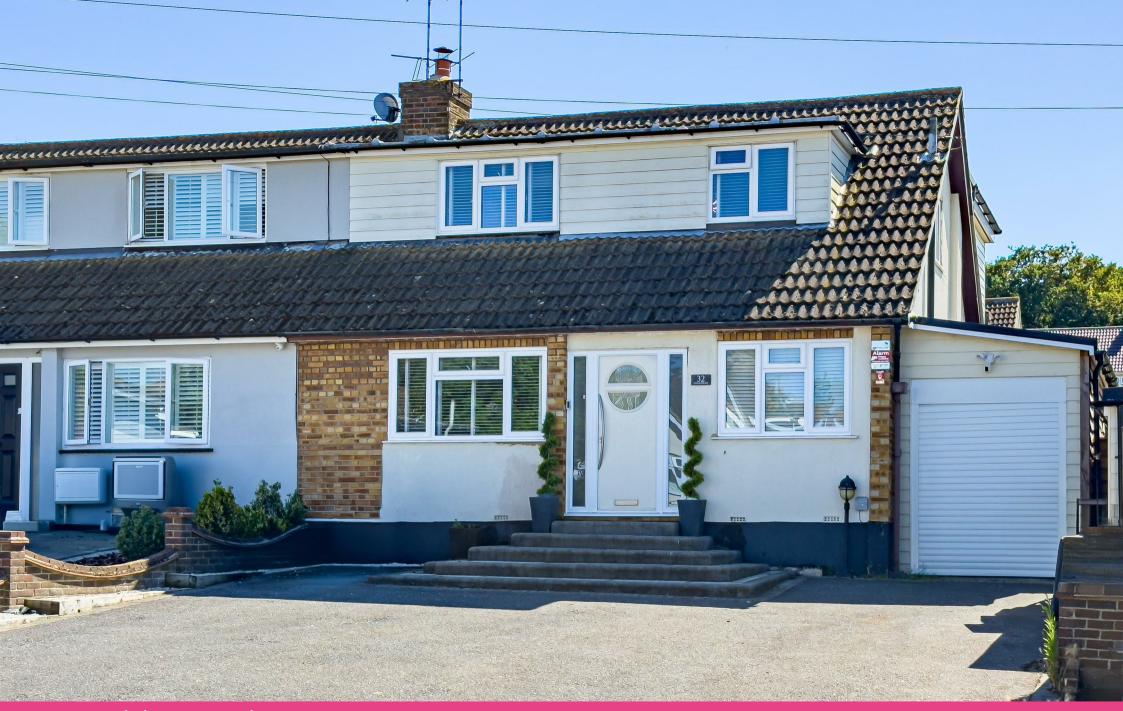

High Mead | | Rayleigh | SS6 7DU

Offers In The Region Of £550,000

Nestled in the sought after location of High Mead in Rayleigh, this semidetached four-bedroom house is a true gem waiting to be discovered. Boasting three reception rooms and three bathrooms, this property offers ample space for comfortable living.

Conveniently located near schools, the train station, and Rayleigh high street, this property offers both tranquillity and accessibility to everyday amenities. The large driveway provides ample parking space, while the west-facing rear garden is perfect for enjoying sunny afternoons or hosting outdoor gatherings. Additionally, the outbuilding with its own WC adds extra convenience for a work space or potential annex STPP.

## **Exterior**

The property features a spacious resin driveway that provides off-street parking for up to five vehicles and access to the garage. The west-facing rear garden includes a patio area and an AstroTurf lawn, with access to a garden room.