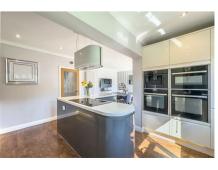

As you step inside, you are greeted by a separate lounge and a versatile study, perfect for those who work from home or accommodates as a fourth bedroom . The modern interior is sure to impress, with the highlight being the open plan kitchen/diner that serves as the heart of the home, ideal for entertaining guests or enjoying family meals.

Enter through the hallway, which offers under-stairs storage. The hallway leads to a separate lounge, perfect for family relaxation, through to a versatile room that can serve as a fourth bedroom or office. There is also a convenient downstairs WC. The open-plan kitchen diner, extended at the rear, boasts a modern kitchen with an island and integrated appliances. Bi-folding doors open onto the rear garden, creating a seamless indoor-outdoor living experience. Upstairs, the space has been maximized by a double-story extension, offering three generously sized bedrooms. The primary bedroom features an ensuite and dressing room, while the other two bedrooms share a well-appointed family bathroom.