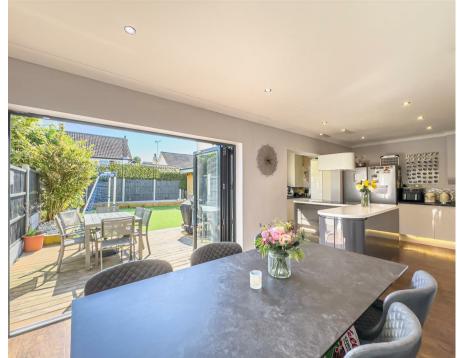

As you step inside, you are greeted by a separate lounge and a versatile study, perfect for those who work from home or accommodates as a fourth bedroom . The modern interior is sure to impress, with the highlight being the open plan kitchen/diner that serves as the heart of the home, ideal for entertaining guests or enjoying family meals.

Enter through the hallway, which offers under-stairs storage. The hallway leads to a separate lounge, perfect for family relaxation, through to a versatile room that can serve as a fourth bedroom or office. There is also a convenient downstairs WC. The open-plan kitchen diner, extended at the rear, boasts a modern kitchen with an island and integrated appliances. Bi-folding doors open onto the rear garden, creating a seamless indoor-outdoor living experience. Upstairs, the space has been maximized by a double-story extension, offering three generously sized bedrooms. The primary bedroom features an ensuite and dressing room, while the other two bedrooms share a well-appointed family bathroom.