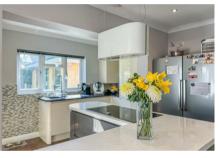

As you step inside, you are greeted by a separate lounge and a versatile study, perfect for those who work from home or accommodates as a fourth bedroom . The modern interior is sure to impress, with the highlight being the open plan kitchen/diner that serves as the heart of the home, ideal for entertaining guests or enjoying family meals.

Enter through the hallway, which offers under-stairs storage. The hallway leads to a separate lounge, perfect for family relaxation, through to a versatile room that can serve as a fourth bedroom or office. There is also a convenient downstairs WC. The open-plan kitchen diner, extended at the rear, boasts a modern kitchen with an island and integrated appliances. Bi-folding doors open onto the rear garden, creating a seamless indoor-outdoor living experience. Upstairs, the space has been maximized by a double-story extension, offering three generously sized bedrooms. The primary bedroom features an ensuite and dressing room, while the other two bedrooms share a well-appointed family bathroom.