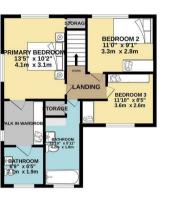

The primary bedroom is a luxurious retreat, complete with an en-suite bathroom and a dressing room, providing a private sanctuary within the home. The remaining two bedrooms offer flexibility for a growing family or auests.

Enter through the hallway, which offers under-stairs storage. The hallway leads to a separate lounge, perfect for family relaxation, through to a versatile room that can serve as a fourth bedroom or office. There is also a convenient downstairs WC. The open-plan kitchen diner, extended at the rear, boasts a modern kitchen with an island and integrated appliances. Bi-folding doors open onto the rear garden, creating a seamless indoor-outdoor living experience. Upstairs, the space has been maximized by a double-story extension, offering three generously sized bedrooms. The primary bedroom features an ensuite and dressing room, while the other two bedrooms share a well-appointed family bathroom.

GROUND FLOOR 976 sq.ft. (90.7 sq.m.) approx.

1ST FLOOR 552 sq.ft. (51.3 sq.m.) approx.

## TOTAL FLOOR AREA: 1528 sq.ft. (142.0 sq.m.) approx.

Whilst every attempt has been made to ensure the accuracy of the flooping contained here, measurements of doors, windows, rooms and any other tiens are approximate and no responsibility is taken for any error, prospective purchaser. The services, speciaris and applicances shown have not been tested and no guarantee as to their operability or efficiency can be given.