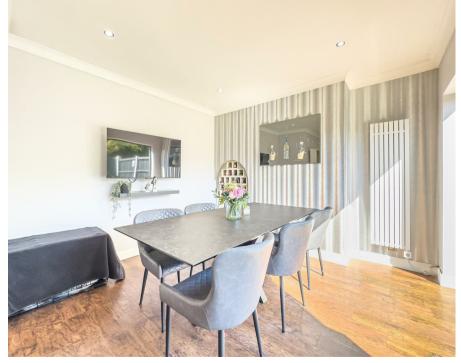

As you step inside, you are greeted by a separate lounge and a versatile study, perfect for those who work from home or accommodates as a fourth bedroom . The modern interior is sure to impress, with the highlight being the open plan kitchen/diner that serves as the heart of the home, ideal for entertaining guests or enjoying family meals.

Enter through the hallway, which offers under-stairs storage. The hallway leads to a separate lounge, perfect for family relaxation, through to a versatile room that can serve as a fourth bedroom or office. There is also a convenient downstairs WC. The open-plan kitchen diner, extended at the rear, boasts a modern kitchen with an island and integrated appliances. Bi-folding doors open onto the rear garden, creating a seamless indoor-outdoor living experience. Upstairs, the space has been maximized by a double-story extension, offering three generously sized bedrooms. The primary bedroom features an ensuite and dressing room, while the other two bedrooms share a well-appointed family bathroom.