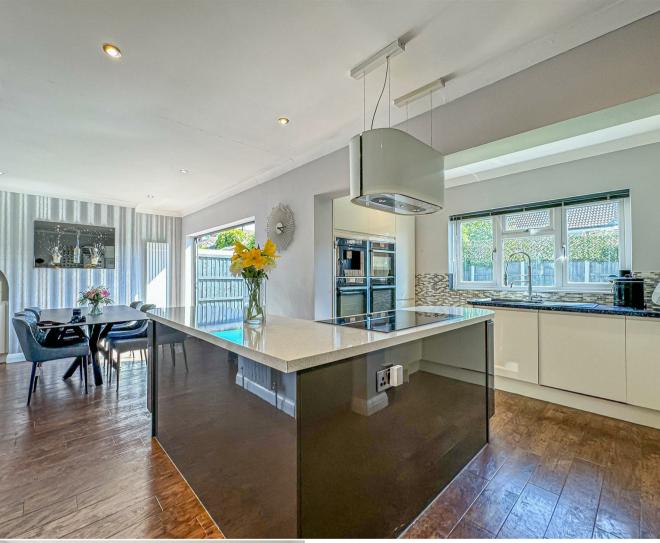

As you step inside, you are greeted by a separate lounge and a versatile study, perfect for those who work from home or accommodates as a fourth bedroom . The modern interior is sure to impress, with the highlight being the open plan kitchen/diner that serves as the heart of the home, ideal for entertaining guests or enjoying family meals.

Enter through the hallway, which offers under-stairs storage. The hallway leads to a separate lounge, perfect for family relaxation, through to a versatile room that can serve as a fourth bedroom or office. There is also a convenient downstairs WC. The open-plan kitchen diner, extended at the rear, boasts a modern kitchen with an island and integrated appliances. Bi-folding doors open onto the rear garden, creating a seamless indoor-outdoor living experience. Upstairs, the space has been maximized by a double-story extension, offering three generously sized bedrooms. The primary bedroom features an ensuite and dressing room, while the other two bedrooms share a well-appointed family bathroom.