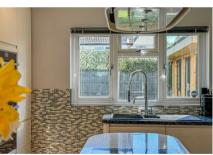

Enter through the hallway, which offers under-stairs storage. The hallway leads to a separate lounge, perfect for family relaxation, through to a versatile room that can serve as a fourth bedroom or office. There is also a convenient downstairs WC. The open-plan kitchen diner, extended at the rear, boasts a modern kitchen with an island and integrated appliances. Bi-folding doors open onto the rear garden, creating a seamless indoor-outdoor living experience. Upstairs, the space has been maximized by a double-story extension, offering three generously sized bedrooms. The primary bedroom features an ensuite and dressing room, while the other two bedrooms share a well-appointed family bathroom.