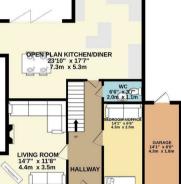

Enter through the hallway, which offers under-stairs storage. The hallway leads to a separate lounge, perfect for family relaxation, through to a versatile room that can serve as a fourth bedroom or office. There is also a convenient downstairs WC. The open-plan kitchen diner, extended at the rear, boasts a modern kitchen with an island and integrated appliances. Bi-folding doors open onto the rear garden, creating a seamless indoor-outdoor living experience. Upstairs, the space has been maximized by a double-story extension, offering three generously sized bedrooms. The primary bedroom features an ensuite and dressing room, while the other two bedrooms share a well-appointed family bathroom.

GROUND FLOOR 976 sq.ft. (90.7 sq.m.) approx.

1ST FLOOR 552 sq.ft. (51.3 sq.m.) approx.

## TOTAL FLOOR AREA: 1528 sq.ft. (142.0 sq.m.) approx.

Whilst every attempt has been made to ensure the accuracy of the flooping contained here, measurements of doors, windows, rooms and any other tiens are approximate and no responsibility is taken for any error, prospective purchaser. The services, speciaris and applicances shown have not been tested and no guarantee as to their operability or efficiency can be given.