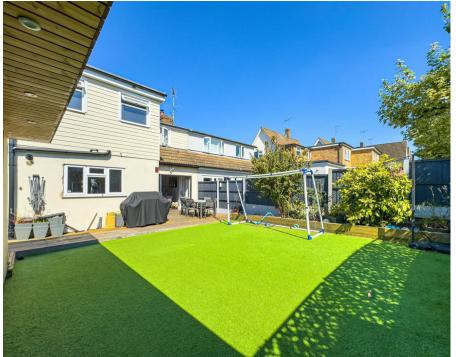

Conveniently located near schools, the train station, and Rayleigh high street, this property offers both tranquillity and accessibility to everyday amenities. The large driveway provides ample parking space, while the west-facing rear garden is perfect for enjoying sunny afternoons or hosting outdoor gatherings. Additionally, the outbuilding with its own WC adds extra convenience for a work space or potential annex STPP.

## **Exterior**

The property features a spacious resin driveway that provides off-street parking for up to five vehicles and access to the garage. The west-facing rear garden includes a patio area and an AstroTurf lawn, with access to a garden room.