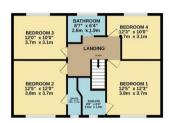

# First Floor Landing

Spacious and leads to all bedrooms and bathrooms.

# **Principle Bedroom**

Custom fitted wardrobes and en suite.

### **Bedroom Two**

Another large bedroom with en suite.

# **Bedroom Three**

Spacious and overlooking the rear garden.