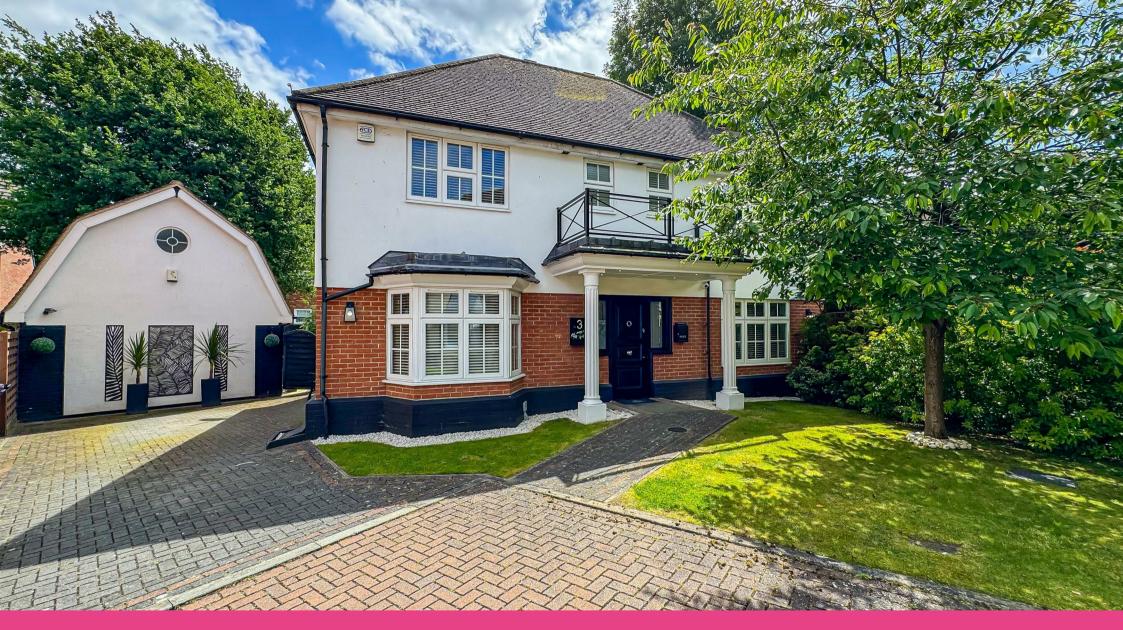

The Astors | | Hockley | SS5 4SB

Offers In Excess Of £725,000

Situated in one of Hockley's most prestigious semi-rural locations just off the sought-after Church Road, this stunning four double bedroom executive detached home epitomizes luxury and modern living. Located within a private, contemporary development of detached properties, this home occupies one of the largest plots, featuring a beautiful wrap-around garden. The property has been meticulously improved by the current owners to a very high specification throughout. The interior boasts a spacious lounge with a feature stone fireplace and French doors leading to the rear garden, a separate dining room, and a large kitchen/breakfast room overlooking the garden. The master and second bedrooms both benefit from en suite facilities, ensuring comfort and convenience.

Adding to the allure, the former double garage has been converted into a versatile two-storey outbuilding. The ground floor hosts a bar and gym, while the first floor offers a cinema and games room, perfect for entertainment and relaxation. Properties in this exclusive location rarely become available, making this an exceptional opportunity. A viewing is highly recommended to fully appreciate the quality and unique features of this stunning home.