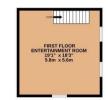

# **Two Floor Garage**

Previously a double garage converted to a Gym/Games Room 19' 1"  $\times$  18' 3" (5.82m  $\times$  5.56m) with custom built Bar, double glazed window to the side aspect, double glazed door providing access to rear garden, plastered ceiling, inset spot lights to the ground floor. Stairs to the first floor cinema Room 19' 1"  $\times$  18' 3" (5.82m  $\times$  5.56m) double glazed windows to the front and side aspects, plastered ceiling, inset spot lights.

GYM/ENTERTAINMENT ROOM 19'1" × 18'3" 5.8m × 5.6m

11 Main Road
Hockley
Essex
SS5 4QY
01702 416476
hockley@bearestateagents.co.uk
https://www.bearestateagents.co.uk