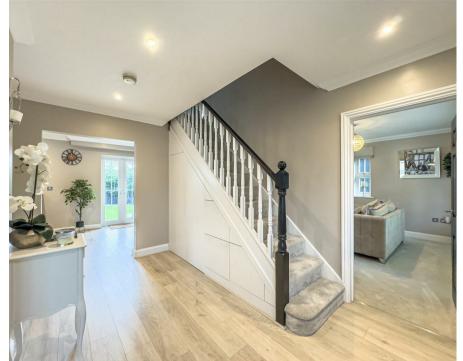

#### Entrance Hall

Welcoming space with custom-fitted under stairs storage, wood effect flooring, and inset spotlights.

With modern fixtures and tiled finishes.