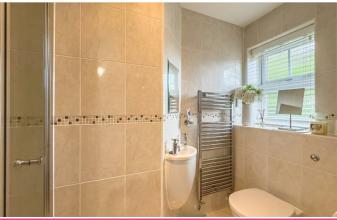

#### Entrance Hall

Welcoming space with custom-fitted under stairs storage, wood effect flooring, and inset spotlights.

With modern fixtures and tiled finishes.