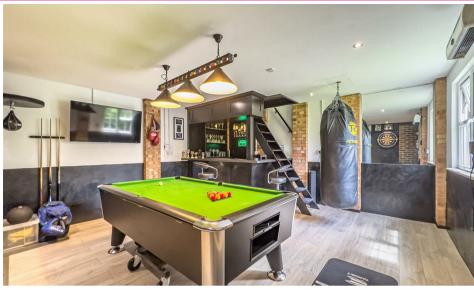

Adding to the allure, the former double garage has been converted into a versatile two-storey outbuilding. The ground floor hosts a bar and gym, while the first floor offers a cinema and games room, perfect for entertainment and relaxation. Properties in this exclusive location rarely become available, making this an exceptional opportunity. A viewing is highly recommended to fully appreciate the quality and unique features of this stunning home.

# **Two Floor Garage**

Previously a double garage converted to a Gym/Games Room 19' 1"  $\times$  18' 3" (5.82m  $\times$  5.56m) with custom built Bar, double glazed window to the side aspect, double glazed door providing access to rear garden, plastered ceiling, inset spot lights to the ground floor. Stairs to the first floor cinema Room 19' 1"  $\times$  18' 3" (5.82m  $\times$  5.56m) double glazed windows to the front and side aspects, plastered ceiling, inset spot lights.

GYM/ENTERTAINMENT ROOM 19'1" × 18'3" 5.8m × 5.6m

11 Main Road
Hockley
Essex
SS5 4QY
01702 416476
hockley@bearestateagents.co.uk
https://www.bearestateagents.co.uk