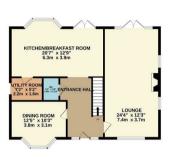

#### Entrance Hall

Welcoming space with custom-fitted under stairs storage, wood effect flooring, and inset spotlights.

With modern fixtures and tiled finishes.

#### **Dining Room**

Elegant Space for formal dining with a large bay window.

#### **Seperate Lounge**

Spacious, access to the rear garden, airy and a great space for relaxation.

# Kitchen/Breakfast Room

Modern and spacious, perfect for family meals and entertaining.

# **Utility Room**

Additional space for appliances and storage.