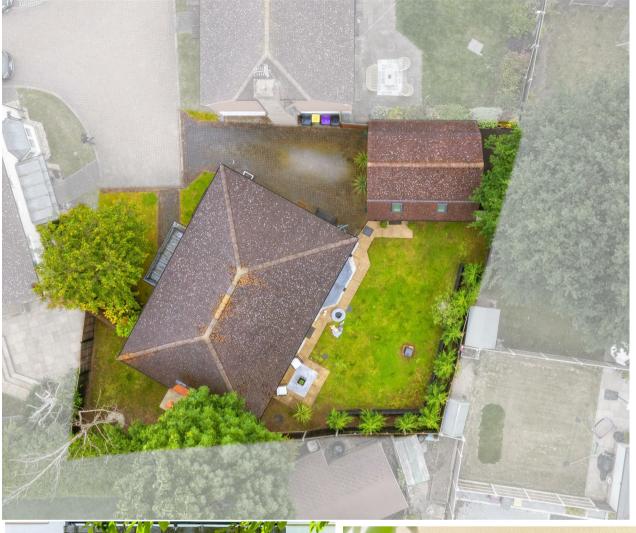

The Astors | | Hockley | SS5 4SB

Offers In Excess Of £725,000

Situated in one of Hockley's most prestigious semi-rural locations just off the sought-after Church Road, this stunning four double bedroom executive detached home epitomizes luxury and modern living. Located within a private, contemporary development of detached properties, this home occupies one of the largest plots, featuring a beautiful wrap-around garden. The property has been meticulously improved by the current owners to a very high specification throughout. The interior boasts a spacious lounge with a feature stone fireplace and French doors leading to the rear garden, a separate dining room, and a large kitchen/breakfast room overlooking the garden. The master and second bedrooms both benefit from en suite facilities, ensuring comfort and convenience.

Adding to the allure, the former double garage has been converted into a versatile two-storey outbuilding. The ground floor hosts a bar and gym, while the first floor offers a cinema and games room, perfect for entertainment and relaxation. Properties in this exclusive location rarely become available, making this an exceptional opportunity. A viewing is highly recommended to fully appreciate the quality and unique features of this stunning home.