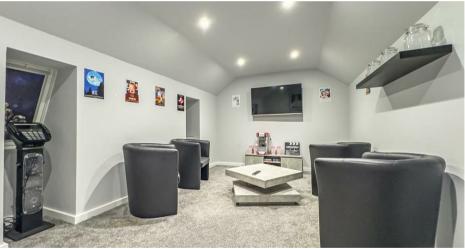

Adding to the allure, the former double garage has been converted into a versatile two-storey outbuilding. The ground floor hosts a bar and gym, while the first floor offers a cinema and games room, perfect for entertainment and relaxation. Properties in this exclusive location rarely become available, making this an exceptional opportunity. A viewing is highly recommended to fully appreciate the quality and unique features of this stunning home.

# **Two Floor Garage**

Previously a double garage converted to a Gym/Games Room 19' 1"  $\times$  18' 3" (5.82m  $\times$  5.56m) with custom built Bar, double glazed window to the side aspect, double glazed door providing access to rear garden, plastered ceiling, inset spot lights to the ground floor. Stairs to the first floor cinema Room 19' 1"  $\times$  18' 3" (5.82m  $\times$  5.56m) double glazed windows to the front and side aspects, plastered ceiling, inset spot lights.