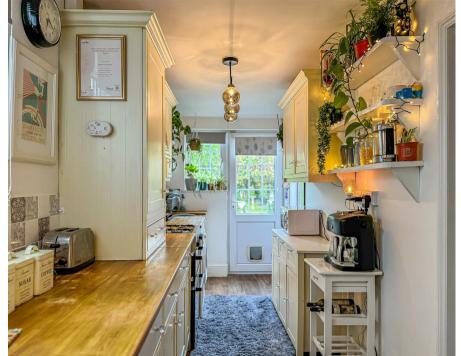

## Interior

Greeted by an entrance hall with a storage cupboard, this charming property welcomes you into a cosy front lounge featuring a large bay window and a fireplace. The lounge flows seamlessly into a separate dining room, which houses the stairs to the first floor and an open archway leading into the kitchen. The kitchen is well-appointed with fitted appliances and offers delightful views of the garden. A separate door from the kitchen leads into the main bathroom, which boasts a four-piece suite. Upstairs, you will find two spacious double bedrooms. The primary bedroom includes a large storage cupboard, providing potential for an ensuite subject to planning.