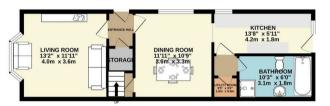

## Interior

Greeted by an entrance hall with a storage cupboard, this charming property welcomes you into a cosy front lounge featuring a large bay window and a fireplace. The lounge flows seamlessly into a separate dining room, which houses the stairs to the first floor and an open archway leading into the kitchen. The kitchen is well-appointed with fitted appliances and offers delightful views of the garden. A separate door from the kitchen leads into the main bathroom, which boasts a four-piece suite. Upstairs, you will find two spacious double bedrooms. The primary bedroom includes a large storage cupboard, providing potential for an ensuite subject to planning.

GROUND FLOOR 480 sq.ft. (44.6 sq.m.) approx.

1ST FLOOR 305 sq.ft. (28.3 sq.m.) approx.

TOTAL FLOOR AREA: 785 sq.ft, (72.9 sq.m.) approx.
Whist every stitering has been made to ensure the accuracy of the Booplan contained here, measurements of doors, welcome of the sq. and should be used as such by any error, omission or mis-statement. This plan is for illustrative purposes only and should be used as such by any prospective purchaser. The services, species and appliances shown have not been tested and no guarantee as to their operating or efficiency can be given.