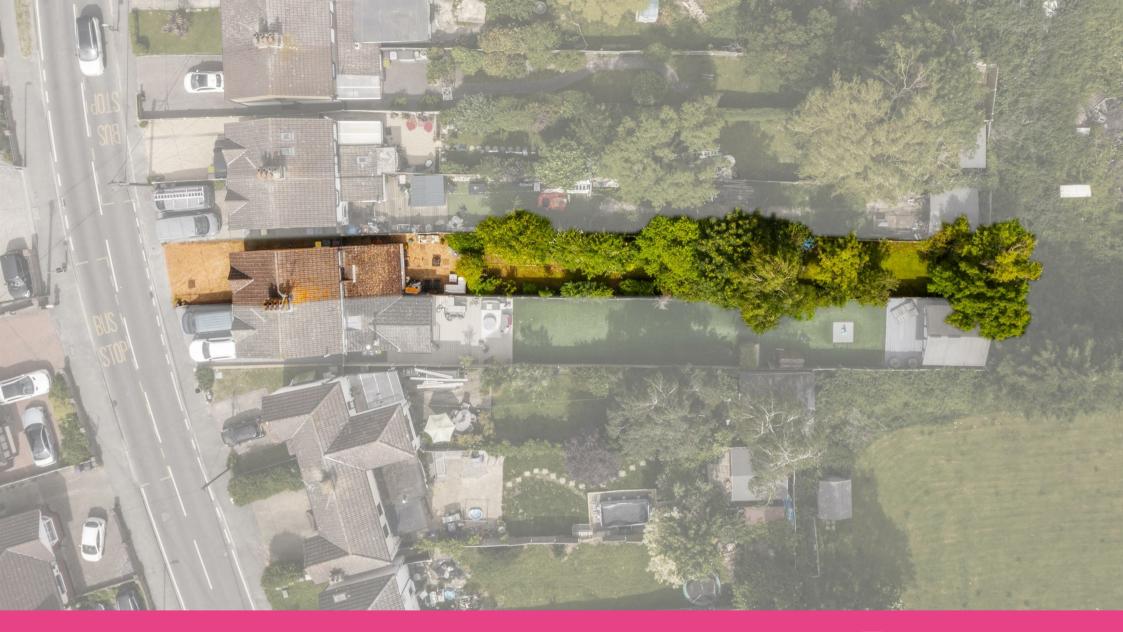

One of the standout features of this property is the vast un-overlooked south-facing garden. Imagine basking in the sun, hosting summer barbecues, or simply enjoying the TWOUTHER CEVOUTION ROOMS WITH 883 SOUTH PROPERTY OF FROM PROPERTY.

- Large South Facing Garden
   Off Street Parking In Excess Of 100'ft

A Must View

- Clements Hall Leisure Centre Close By
- Short Distance To Amenities Good Condition Throughout And Train Station For A **Direct Commute**
- Potential For En-Suite STPP
   Characterful Two Bedroom Semi Detached Home

## Exterior

The exterior of the property benefits from off-street parking for two vehicles and side access. The highlight is the large, southfacing, un-overlooked rear garden, which begins with an immediate patio seating area, ideal for outdoor entertaining.