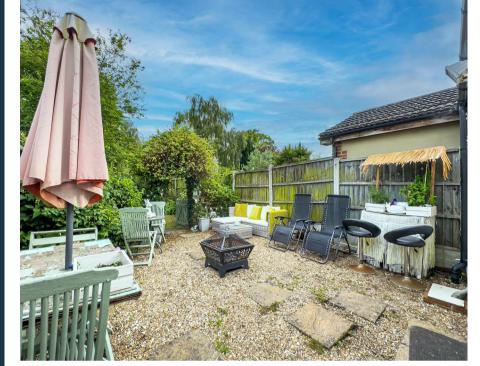

One of the standout features of this property is the vast un-overlooked south-facing garden. Imagine basking in the sun, hosting summer barbecues, or simply enjoying the TWOUTHER CEVOUTION ROOMS WITH 883 SOUTH PROPERTY OF FROM PROPERTY.

## Exterior

The exterior of the property benefits from off-street parking for two vehicles and side access. The highlight is the large, southfacing, un-overlooked rear garden, which begins with an immediate patio seating area, ideal for outdoor entertaining.