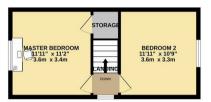

## Interior

Greeted by an entrance hall with a storage cupboard, this charming property welcomes you into a cosy front lounge featuring a large bay window and a fireplace. The lounge flows seamlessly into a separate dining room, which houses the stairs to the first floor and an open archway leading into the kitchen. The kitchen is well-appointed with fitted appliances and offers delightful views of the garden. A separate door from the kitchen leads into the main bathroom, which boasts a four-piece suite. Upstairs, you will find two spacious double bedrooms. The primary bedroom includes a large storage cupboard, providing potential for an ensuite subject to planning.

GROUND FLOOR 480 sq.ft. (44.6 sq.m.) approx.

1ST FLOOR 305 sq.ft. (28.3 sq.m.) approx.

TOTAL FLOOR AREA: 785 sq.ft, (72.9 sq.m.) approx.
Whist every stitering has been made to ensure the accuracy of the Booplan contained here, measurements of doors, welcome of the sq. and should be used as such by any error, omission or mis-statement. This plan is for illustrative purposes only and should be used as such by any prospective purchaser. The services, species and appliances shown have not been tested and no guarantee as to their operating or efficiency can be given.