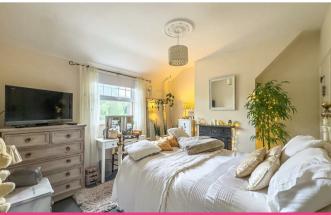

## Interior

Greeted by an entrance hall with a storage cupboard, this charming property welcomes you into a cosy front lounge featuring a large bay window and a fireplace. The lounge flows seamlessly into a separate dining room, which houses the stairs to the first floor and an open archway leading into the kitchen. The kitchen is well-appointed with fitted appliances and offers delightful views of the garden. A separate door from the kitchen leads into the main bathroom, which boasts a four-piece suite. Upstairs, you will find two spacious double bedrooms. The primary bedroom includes a large storage cupboard, providing potential for an ensuite subject to planning.