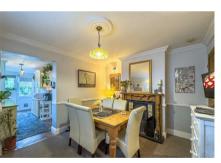

## Interior

Greeted by an entrance hall with a storage cupboard, this charming property welcomes you into a cosy front lounge featuring a large bay window and a fireplace. The lounge flows seamlessly into a separate dining room, which houses the stairs to the first floor and an open archway leading into the kitchen. The kitchen is well-appointed with fitted appliances and offers delightful views of the garden. A separate door from the kitchen leads into the main bathroom, which boasts a four-piece suite. Upstairs, you will find two spacious double bedrooms. The primary bedroom includes a large storage cupboard, providing potential for an ensuite subject to planning.