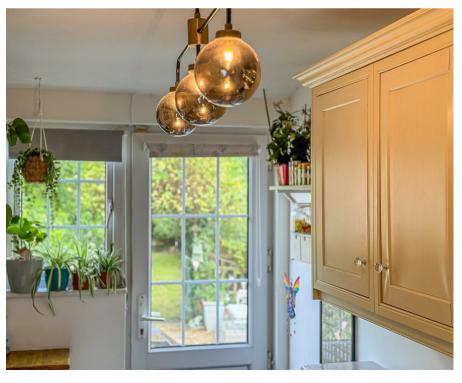

## Interior

Greeted by an entrance hall with a storage cupboard, this charming property welcomes you into a cosy front lounge featuring a large bay window and a fireplace. The lounge flows seamlessly into a separate dining room, which houses the stairs to the first floor and an open archway leading into the kitchen. The kitchen is well-appointed with fitted appliances and offers delightful views of the garden. A separate door from the kitchen leads into the main bathroom, which boasts a four-piece suite. Upstairs, you will find two spacious double bedrooms. The primary bedroom includes a large storage cupboard, providing potential for an ensuite subject to planning.