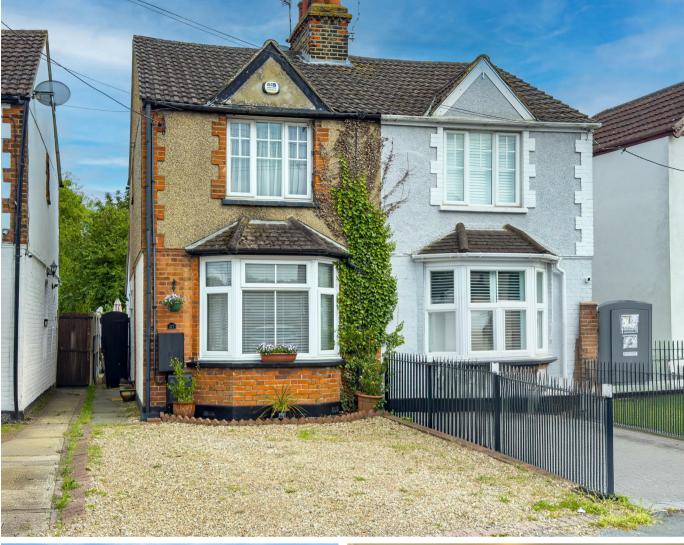

## Rectory Road | Hocklev | SS5 4LA Guide Price £325,000

GUIDE PRICE- £325,000- £350,000.

Nestled in the charming Rectory Road of Hockley, this delightful two-bedroom semidetached house built in 1920 is bursting with character. As you step inside, you are greeted by not one, but two inviting reception rooms, perfect for entertaining guests or simply unwinding after a long day.

## Exterior

The exterior of the property benefits from off-street parking for two vehicles and side access. The highlight is the large, southfacing, un-overlooked rear garden, which begins with an immediate patio seating area, ideal for outdoor entertaining.