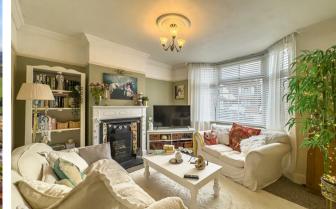

## Interior

Greeted by an entrance hall with a storage cupboard, this charming property welcomes you into a cosy front lounge featuring a large bay window and a fireplace. The lounge flows seamlessly into a separate dining room, which houses the stairs to the first floor and an open archway leading into the kitchen. The kitchen is well-appointed with fitted appliances and offers delightful views of the garden. A separate door from the kitchen leads into the main bathroom, which boasts a four-piece suite. Upstairs, you will find two spacious double bedrooms. The primary bedroom includes a large storage cupboard, providing potential for an ensuite subject to planning.