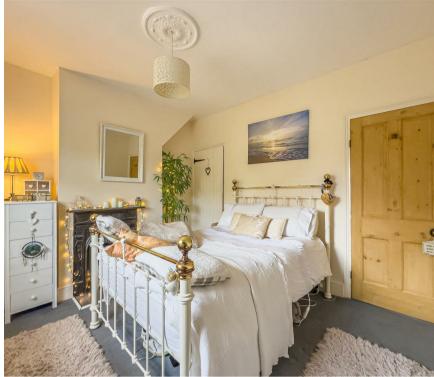

The property boasts two cosy bedrooms, ideal for a small family or those looking for a spare room to accommodate guests. The bathroom offers convenience and comfort. completing the homely feel of this residence.

## Interior

Greeted by an entrance hall with a storage cupboard, this charming property welcomes you into a cosy front lounge featuring a large bay window and a fireplace. The lounge flows seamlessly into a separate dining room, which houses the stairs to the first floor and an open archway leading into the kitchen. The kitchen is well-appointed with fitted appliances and offers delightful views of the garden. A separate door from the kitchen leads into the main bathroom, which boasts a four-piece suite. Upstairs, you will find two spacious double bedrooms. The primary bedroom includes a large storage cupboard, providing potential for an ensuite subject to planning.