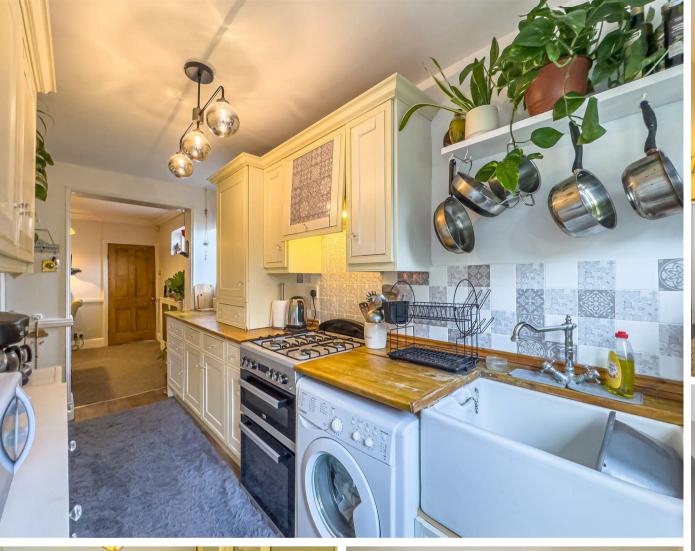

## Interior

Greeted by an entrance hall with a storage cupboard, this charming property welcomes you into a cosy front lounge featuring a large bay window and a fireplace. The lounge flows seamlessly into a separate dining room, which houses the stairs to the first floor and an open archway leading into the kitchen. The kitchen is well-appointed with fitted appliances and offers delightful views of the garden. A separate door from the kitchen leads into the main bathroom, which boasts a four-piece suite. Upstairs, you will find two spacious double bedrooms. The primary bedroom includes a large storage cupboard, providing potential for an ensuite subject to planning.