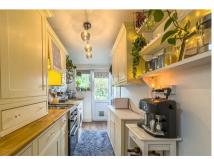

## Interior

Greeted by an entrance hall with a storage cupboard, this charming property welcomes you into a cosy front lounge featuring a large bay window and a fireplace. The lounge flows seamlessly into a separate dining room, which houses the stairs to the first floor and an open archway leading into the kitchen. The kitchen is well-appointed with fitted appliances and offers delightful views of the garden. A separate door from the kitchen leads into the main bathroom, which boasts a four-piece suite. Upstairs, you will find two spacious double bedrooms. The primary bedroom includes a large storage cupboard, providing potential for an ensuite subject to planning.