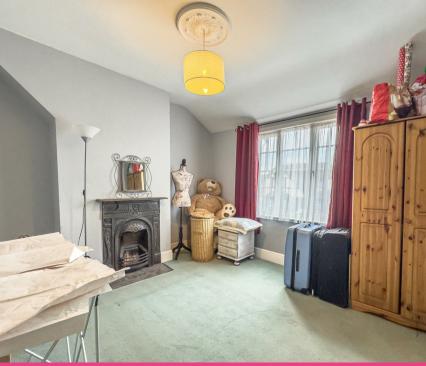

## Interior

Greeted by an entrance hall with a storage cupboard, this charming property welcomes you into a cosy front lounge featuring a large bay window and a fireplace. The lounge flows seamlessly into a separate dining room, which houses the stairs to the first floor and an open archway leading into the kitchen. The kitchen is well-appointed with fitted appliances and offers delightful views of the garden. A separate door from the kitchen leads into the main bathroom, which boasts a four-piece suite. Upstairs, you will find two spacious double bedrooms. The primary bedroom includes a large storage cupboard, providing potential for an ensuite subject to planning.