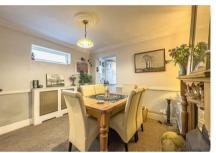

## Interior

Greeted by an entrance hall with a storage cupboard, this charming property welcomes you into a cosy front lounge featuring a large bay window and a fireplace. The lounge flows seamlessly into a separate dining room, which houses the stairs to the first floor and an open archway leading into the kitchen. The kitchen is well-appointed with fitted appliances and offers delightful views of the garden. A separate door from the kitchen leads into the main bathroom, which boasts a four-piece suite. Upstairs, you will find two spacious double bedrooms. The primary bedroom includes a large storage cupboard, providing potential for an ensuite subject to planning.