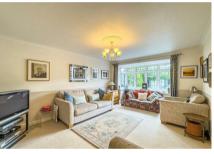

## Main Lounge

18'11" × 11'10" (5.79 × 3.61)

Entered by double doors, carpeted throughout, double glazed bay window to the front aspect, coving to ceiling edge, pendant ceiling light, power points, space for storage and a feature fireplace with a fitted gas fire.