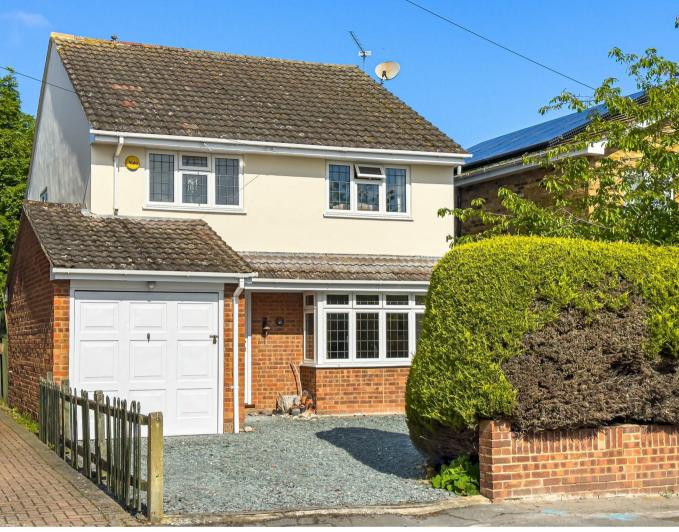

Woodside Chase | | Hockley | SS5 4NB Guide Price £615,000

\*Guide Price £615.000 - £630.000\*

Nestled in the charming Woodside Chase of Hockley, this delightful four-bedroom detached family home offers a tranquil retreat close to the woods and open countryside. The property boasts three reception rooms, perfect for entertaining quests or simply unwinding after a long day. With a main bathroom and ensuite shower to the master, convenience is key in this lovely abode.

# Frontage

Property is approached by an independent, slated driveway with brick wall perimeter, with off street parking for three vehicles, metal shed to remain, conifer hedge for privacy, access to the side and access to the garage.