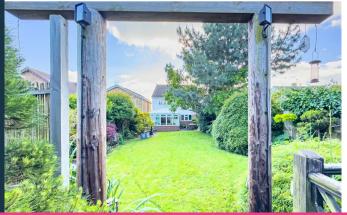

One of the standout features of this property is its impressive 85 ft west-facing rear garden, providing ample space for outdoor activities, gardening, or simply basking in the sun. The potential to extend, subject to planning permission, opens up exciting possibilities for customising this already wonderful home to suit your needs and desires.

## Rear Garden

85ft (25.91mft)

Commences an immediate patio area, ideal for alfresco dining, unoverlooked, west backing, two further paved patios, wooden shed to remain, mature shrubs, external power and lighting, external water tap, trees and privacy to all aspects.