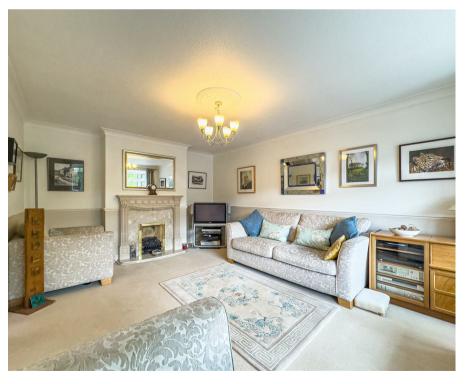

## Main Lounge

18'11" × 11'10" (5.79 × 3.61)

Entered by double doors, carpeted throughout, double glazed bay window to the front aspect, coving to ceiling edge, pendant ceiling light, power points, space for storage and a feature fireplace with a fitted gas fire.