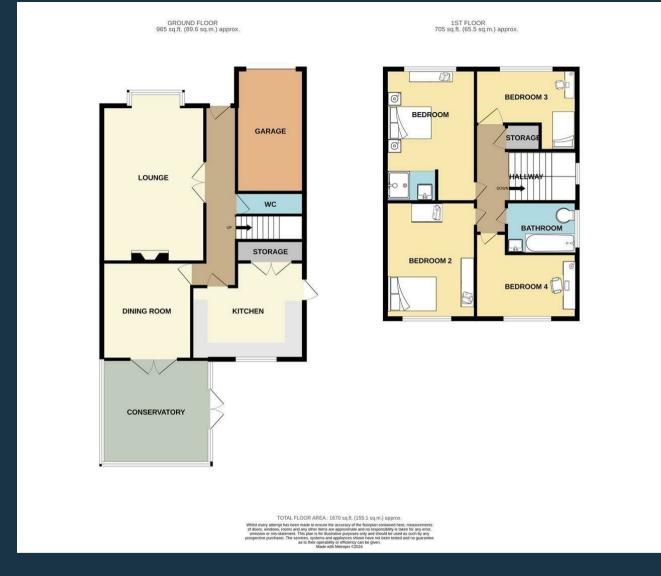

# Frontage

Property is approached by an independent, slated driveway with brick wall perimeter, with off street parking for three vehicles, metal shed to remain, conifer hedge for privacy, access to the side and access to the garage.

16'5" x 8'2" (5.02 x 2.50)

Entered by an up and over door, power, space for storage, ceiling lights and a fitted work bench.

## Entrance Hall

Property is entered through a painted hard wood front door, carpet throughout, pendant ceiling light, coving to ceiling edge, wall mounted radiator with feature cover, stairs to first floor and doors

Tiled floors, double glazed window facing the side aspect, radiator, comprises of a two piece suite including a WC and hand basin sink.

## Main Lounge

18'11" × 11'10" (5.79 × 3.61)

Entered by double doors, carpeted throughout, double glazed bay window to the front aspect, coving to ceiling edge, pendant ceiling light, power points, space for storage and a feature fireplace with a fitted gas fire.

### Kitchei

12'1" x 10'10" (3.69 x 3.32)

Tiled floors, textured ceiling with inset spotlights and a centre ceiling light, cupboard housing the boiler, double glazed courtesy door leading to the side and a double glazed window to the rear aspect.

Kitchen comprises of a range of eye and base level units with wood effect work surface, incorporating a four ring ceramic halogen hob, double oven and extractor fan above, stainless steel one and half bowl sink with mixer tap and draining board, space for a fridge/freezer and integrated washing machine and dishwasher.

# **Dining Room**

11'10" x 10'5" (3.62 x 3.195)

Carpet throughout, coving to ceiling edge, pendant ceiling light, wall mounted radiator with feature cover, power points and double glazed french doors leading into the conservatory.

## Conservatory

12'8" × 12'6" (3.88 × 3.83)

Tiled floors, double glazed windows to all aspects, double glazed french doors leading onto the rear patio, pendant fan ceiling light, power points and underfloor heating.

#### Landing

Carpet throughout, pendant ceiling light, airing cupboard, loft access which is fully boarded with power and lighting, obscure double glazed window to the side aspect, power points and access into:

### Master bedroom

16'9" x 10'7" (5.11 x 3.25)

Carpet throughout, inset centre ceiling spotlights, built in wardrobes, power points, pedestal sink and enclosed shower with extractor above.

# **Bedroom Two**

12'3" x 10'10" (3.73m x 3.30m)

Carpet throughout, double glazed window facing the rear aspect, pendant ceiling light, radiator, power points and space for storage.

## **Bedroom Three**

10'5" x 10'8" (3.19 x 3.26)

Carpet throughout, double glazed window to the front aspect, radiator, coving to ceiling edge, pendant ceiling light and space for storage.

# **Bedroom Four**

10'5" x 8'11" (3.20 x 2.74)

Carpet throughout, wall mounted radiator, power points, double glazed window facing the rear aspect, pendant ceiling light and space for storage.

## **Main Bathroom**

7'6" x 5'8" (2.29m x 1.73m)

Comprises of a three piece suite with enamel bath with shower attachments, WC, wall mounted sink, carpeted throughout, radiator, tiled surrounds, centre ceiling spotlight and an obscure double glazed window to the side aspect.

## Rear Garden

85ft (25.91mft)

Commences an immediate patio area, ideal for alfresco dining, unoverlooked, west backing, two further paved patios, wooden shed to remain, mature shrubs, external power and lighting, external water tap, trees and privacy to all aspects.