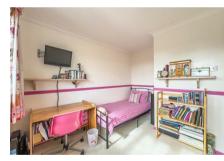

# **Bedroom Two**

12'3" x 10'10" (3.73m x 3.30m)

Carpet throughout, double glazed window facing the rear aspect, pendant ceiling light, radiator, power points and space for storage.

## **Bedroom Three**

10'5" x 10'8" (3.19 x 3.26)

Carpet throughout, double glazed window to the front aspect, radiator, coving to ceiling edge, pendant ceiling light and space for storage.

# **Bedroom Four**

10'5" x 8'11" (3.20 x 2.74)

Carpet throughout, wall mounted radiator, power points, double glazed window facing the rear aspect, pendant ceiling light and space for storage.