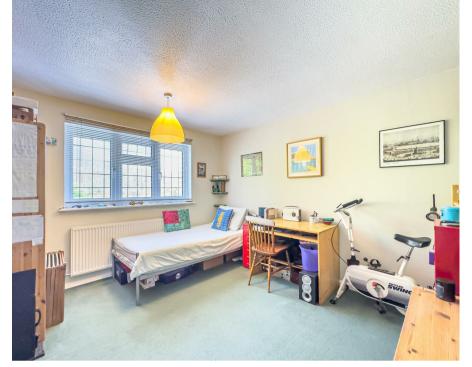

# **Bedroom Two**

12'3" x 10'10" (3.73m x 3.30m)

Carpet throughout, double glazed window facing the rear aspect, pendant ceiling light, radiator, power points and space for storage.

## **Bedroom Three**

10'5" x 10'8" (3.19 x 3.26)

Carpet throughout, double glazed window to the front aspect, radiator, coving to ceiling edge, pendant ceiling light and space for storage.

# **Bedroom Four**

10'5" x 8'11" (3.20 x 2.74)

Carpet throughout, wall mounted radiator, power points, double glazed window facing the rear aspect, pendant ceiling light and space for storage.