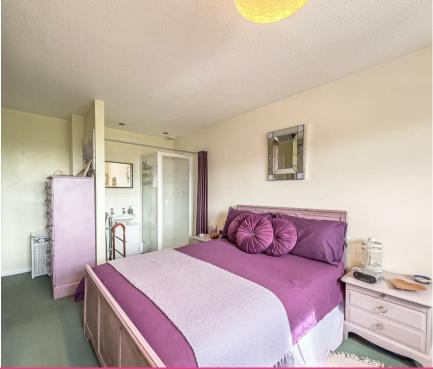

### Master bedroom

16'9" x 10'7" (5.11 x 3.25)

Carpet throughout, inset centre ceiling spotlights, built in wardrobes, power points, pedestal sink and enclosed shower with extractor above.