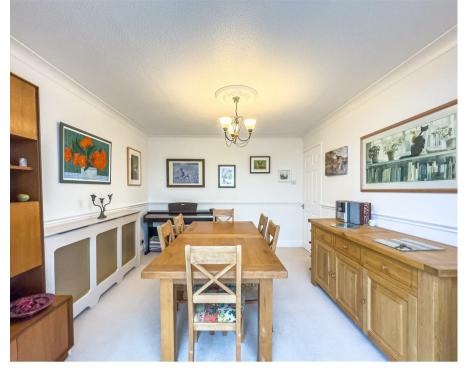

# **Dining Room**

11'10" x 10'5" (3.62 x 3.195)

Carpet throughout, coving to ceiling edge, pendant ceiling light, wall mounted radiator with feature cover, power points and double glazed french doors leading into the conservatory.