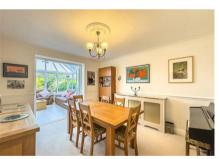

# **Dining Room**

11'10" x 10'5" (3.62 x 3.195)

Carpet throughout, coving to ceiling edge, pendant ceiling light, wall mounted radiator with feature cover, power points and double glazed french doors leading into the conservatory.

## Conservatory

12'8" × 12'6" (3.88 × 3.83)

Tiled floors, double glazed windows to all aspects, double glazed french doors leading onto the rear patio, pendant fan ceiling light, power points and underfloor heating.