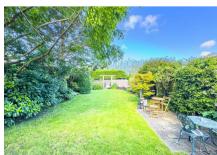

One of the standout features of this property is its impressive 85 ft west-facing rear garden, providing ample space for outdoor activities, gardening, or simply basking in the sun. The potential to extend, subject to planning permission, opens up exciting possibilities for customising this already wonderful home to suit your needs and desires.

## Rear Garden

85ft (25.91mft)

Commences an immediate patio area, ideal for alfresco dining, unoverlooked, west backing, two further paved patios, wooden shed to remain, mature shrubs, external power and lighting, external water tap, trees and privacy to all aspects.