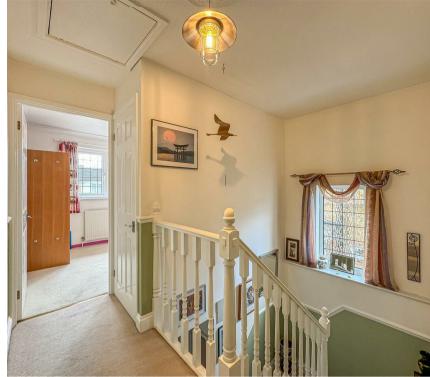

#### Landing

Carpet throughout, pendant ceiling light, airing cupboard, loft access which is fully boarded with power and lighting, obscure double glazed window to the side aspect, power points and access into: