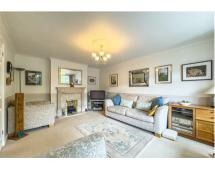

## Main Lounge

18'11" × 11'10" (5.79 × 3.61)

Entered by double doors, carpeted throughout, double glazed bay window to the front aspect, coving to ceiling edge, pendant ceiling light, power points, space for storage and a feature fireplace with a fitted gas fire.