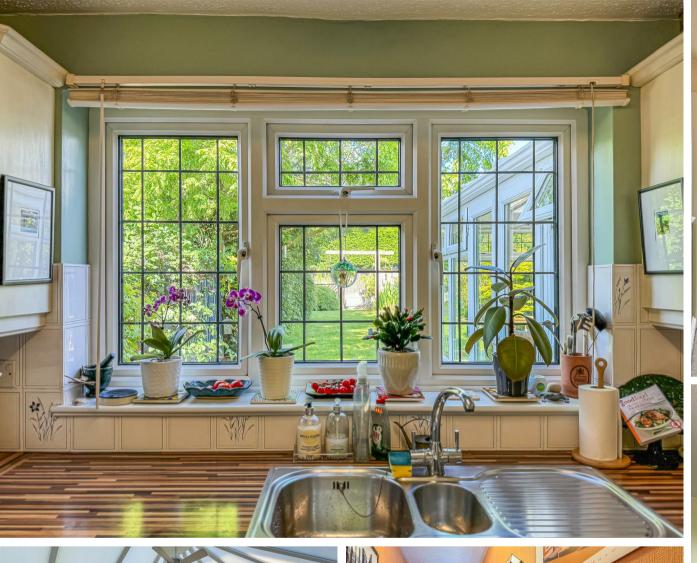

### Kitchei

12'1" x 10'10" (3.69 x 3.32)

Tiled floors, textured ceiling with inset spotlights and a centre ceiling light, cupboard housing the boiler, double glazed courtesy door leading to the side and a double glazed window to the rear aspect.

Kitchen comprises of a range of eye and base level units with wood effect work surface, incorporating a four ring ceramic halogen hob, double oven and extractor fan above, stainless steel one and half bowl sink with mixer tap and draining board, space for a fridge/freezer and integrated washing machine and dishwasher.