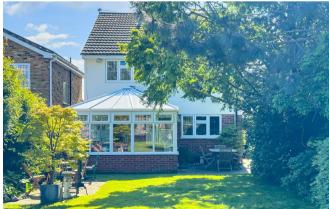

## Conservatory

12'8" × 12'6" (3.88 × 3.83)

Tiled floors, double glazed windows to all aspects, double glazed french doors leading onto the rear patio, pendant fan ceiling light, power points and underfloor heating.

## Rear Garden

85ft (25.91mft)

Commences an immediate patio area, ideal for alfresco dining, unoverlooked, west backing, two further paved patios, wooden shed to remain, mature shrubs, external power and lighting, external water tap, trees and privacy to all aspects.