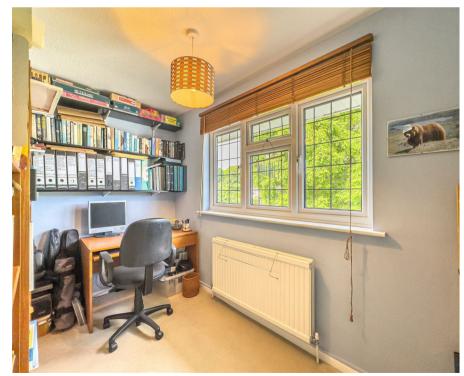

# **Bedroom Two**

12'3" x 10'10" (3.73m x 3.30m)

Carpet throughout, double glazed window facing the rear aspect, pendant ceiling light, radiator, power points and space for storage.

## **Bedroom Three**

10'5" x 10'8" (3.19 x 3.26)

Carpet throughout, double glazed window to the front aspect, radiator, coving to ceiling edge, pendant ceiling light and space for storage.

# **Bedroom Four**

10'5" x 8'11" (3.20 x 2.74)

Carpet throughout, wall mounted radiator, power points, double glazed window facing the rear aspect, pendant ceiling light and space for storage.