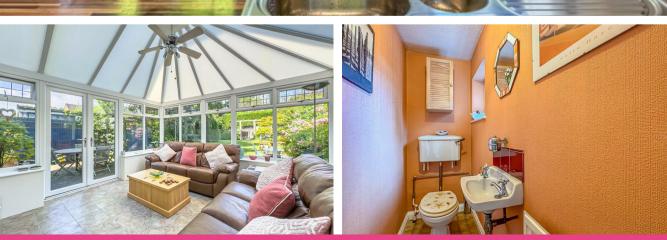

## Conservatory

12'8" × 12'6" (3.88 × 3.83)

Tiled floors, double glazed windows to all aspects, double glazed french doors leading onto the rear patio, pendant fan ceiling light, power points and underfloor heating.

Tiled floors, double glazed window facing the side aspect, radiator, comprises of a two piece suite including a WC and hand basin sink.