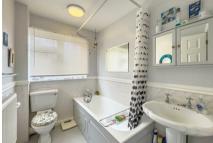

## **Main Bathroom**

7'6" x 5'8" (2.29m x 1.73m)

Comprises of a three piece suite with enamel bath with shower attachments, WC, wall mounted sink, carpeted throughout, radiator, tiled surrounds, centre ceiling spotlight and an obscure double glazed window to the side aspect.