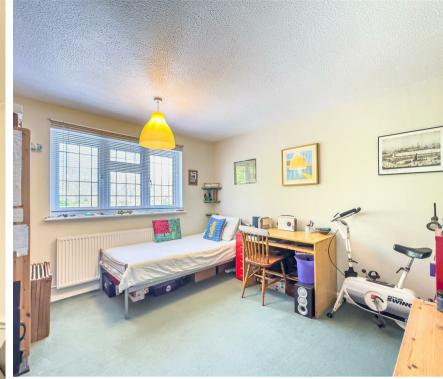

# **Bedroom Four**

10'5" x 8'11" (3.20 x 2.74)

Carpet throughout, wall mounted radiator, power points, double glazed window facing the rear aspect, pendant ceiling light and space for storage.