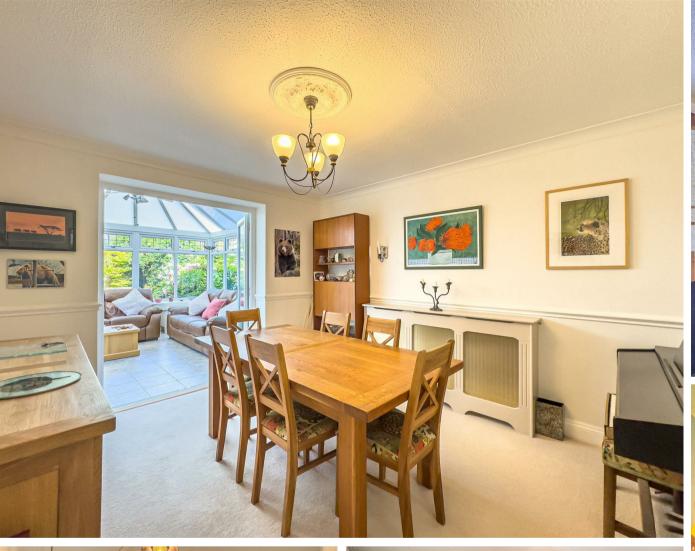

# **Dining Room**

11'10" x 10'5" (3.62 x 3.195)

Carpet throughout, coving to ceiling edge, pendant ceiling light, wall mounted radiator with feature cover, power points and double glazed french doors leading into the conservatory.