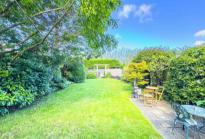

One of the standout features of this property is its impressive 85 ft west-facing rear garden, providing ample space for outdoor activities, gardening, or simply basking in the sun. The potential to extend, subject to planning permission, opens up exciting possibilities for customising this already wonderful home to suit your needs and desires.

# Rear Garden

85ft (25.91mft)

Commences an immediate patio area, ideal for alfresco dining, unoverlooked, west backing, two further paved patios, wooden shed to remain, mature shrubs, external power and lighting, external water tap, trees and privacy to all aspects.