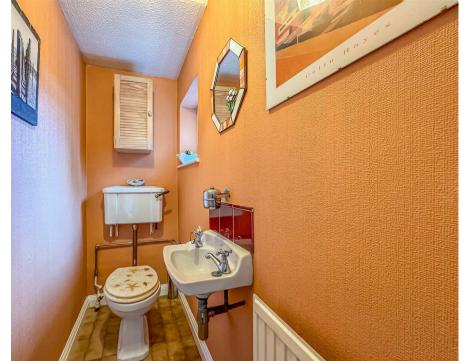

Tiled floors, double glazed window facing the side aspect, radiator, comprises of a two piece suite including a WC and hand basin sink.