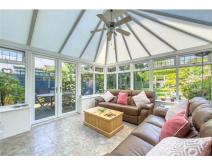

## Conservatory

12'8" × 12'6" (3.88 × 3.83)

Tiled floors, double glazed windows to all aspects, double glazed french doors leading onto the rear patio, pendant fan ceiling light, power points and underfloor heating.