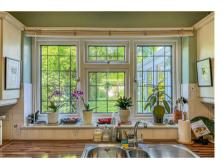

## Kitcher

12'1" x 10'10" (3.69 x 3.32)

Tiled floors, textured ceiling with inset spotlights and a centre ceiling light, cupboard housing the boiler, double glazed courtesy door leading to the side and a double glazed window to the rear aspect.

Kitchen comprises of a range of eye and base level units with wood effect work surface, incorporating a four ring ceramic halogen hob, double oven and extractor fan above, stainless steel one and half bowl sink with mixer tap and draining board, space for a fridge/freezer and integrated washing machine and dishwasher.