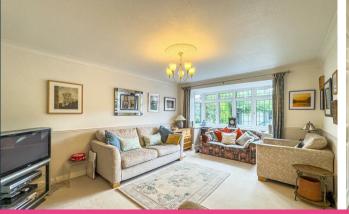

# Main Lounge

18'11" x 11'10" (5.79 x 3.61)

Entered by double doors, carpeted throughout, double glazed bay window to the front aspect, coving to ceiling edge, pendant ceiling light, power points, space for storage and a feature fireplace with a fitted gas fire.