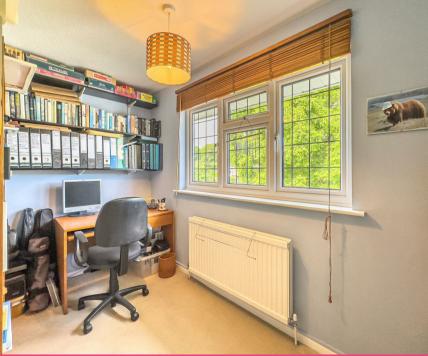

## **Bedroom Two**

12'3" x 10'10" (3.73m x 3.30m)

Carpet throughout, double glazed window facing the rear aspect, pendant ceiling light, radiator, power points and space for storage.

## **Bedroom Three**

10'5" x 10'8" (3.19 x 3.26)

Carpet throughout, double glazed window to the front aspect, radiator, coving to ceiling edge, pendant ceiling light and space for storage.

# **Bedroom Four**

10'5" x 8'11" (3.20 x 2.74)

Carpet throughout, wall mounted radiator, power points, double glazed window facing the rear aspect, pendant ceiling light and space for storage.