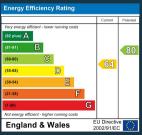

eiling light and space for storage.

# **Bedroom Four**

10'5" x 8'11" (3.20 x 2.74)

Carpet throughout, wall mounted radiator, power points, double glazed window facing the rear aspect, pendant ceiling light and space for storage.

## **Main Bathroom**

7'6" x 5'8" (2.29m x 1.73m)

Comprises of a three piece suite with enamel bath with shower attachments, WC, wall mounted sink, carpeted throughout, radiator, tiled surrounds, centre ceiling spotlight and an obscure double glazed window to the side aspect.

# Rear Garden

85ft (25.91mft)

Commences an immediate patio area, ideal for alfresco dining, unoverlooked, west backing, two further paved patios, wooden shed to remain, mature shrubs, external power and lighting, external water tap, trees and privacy to all aspects.





















11 Main Road Hockley Essex SS5 4QY 01702 416476 hockley@bearestateagents.co.uk https://www.bearestateagents.co.uk