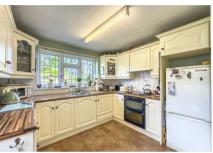

## Kitcher

12'1" x 10'10" (3.69 x 3.32)

Tiled floors, textured ceiling with inset spotlights and a centre ceiling light, cupboard housing the boiler, double glazed courtesy door leading to the side and a double glazed window to the rear aspect.

Kitchen comprises of a range of eye and base level units with wood effect work surface, incorporating a four ring ceramic halogen hob, double oven and extractor fan above, stainless steel one and half bowl sink with mixer tap and draining board, space for a fridge/freezer and integrated washing machine and dishwasher.