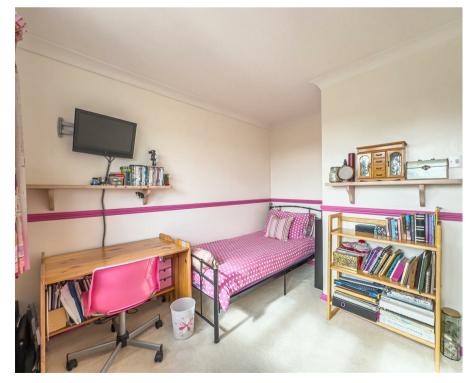

## **Bedroom Two**

12'3" x 10'10" (3.73m x 3.30m)

Carpet throughout, double glazed window facing the rear aspect, pendant ceiling light, radiator, power points and space for storage.

## **Bedroom Three**

10'5" x 10'8" (3.19 x 3.26)

Carpet throughout, double glazed window to the front aspect, radiator, coving to ceiling edge, pendant ceiling light and space for storage.

# **Bedroom Four**

10'5" x 8'11" (3.20 x 2.74)

Carpet throughout, wall mounted radiator, power points, double glazed window facing the rear aspect, pendant ceiling light and space for storage.