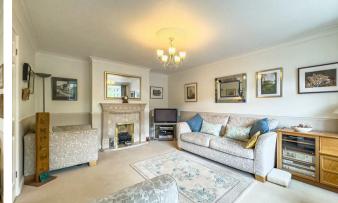

# Main Lounge

18'11" x 11'10" (5.79 x 3.61)

Entered by double doors, carpeted throughout, double glazed bay window to the front aspect, coving to ceiling edge, pendant ceiling light, power points, space for storage and a feature fireplace with a fitted gas fire.