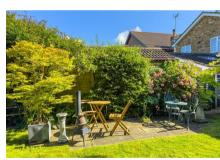

# Rear Garden

85ft (25.91mft)

Commences an immediate patio area, ideal for alfresco dining, unoverlooked, west backing, two further paved patios, wooden shed to remain, mature shrubs, external power and lighting, external water tap, trees and privacy to all aspects.