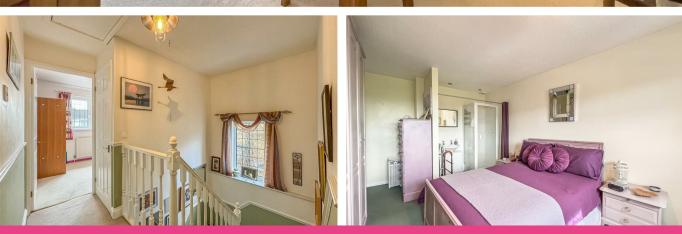

### Landing

Carpet throughout, pendant ceiling light, airing cupboard, loft access which is fully boarded with power and lighting, obscure double glazed window to the side aspect, power points and access into:

## Master bedroom

16'9" x 10'7" (5.11 x 3.25)

Carpet throughout, inset centre ceiling spotlights, built in wardrobes, power points, pedestal sink and enclosed shower with extractor above.