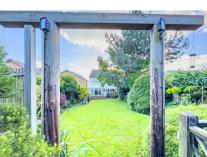

One of the standout features of this property is its impressive 85 ft west-facing rear garden, providing ample space for outdoor activities, gardening, or simply basking in the sun. The potential to extend, subject to planning permission, opens up exciting possibilities for customising this already wonderful home to suit your needs and desires.

# Rear Garden

85ft (25.91mft)

Commences an immediate patio area, ideal for alfresco dining, unoverlooked, west backing, two further paved patios, wooden shed to remain, mature shrubs, external power and lighting, external water tap, trees and privacy to all aspects.