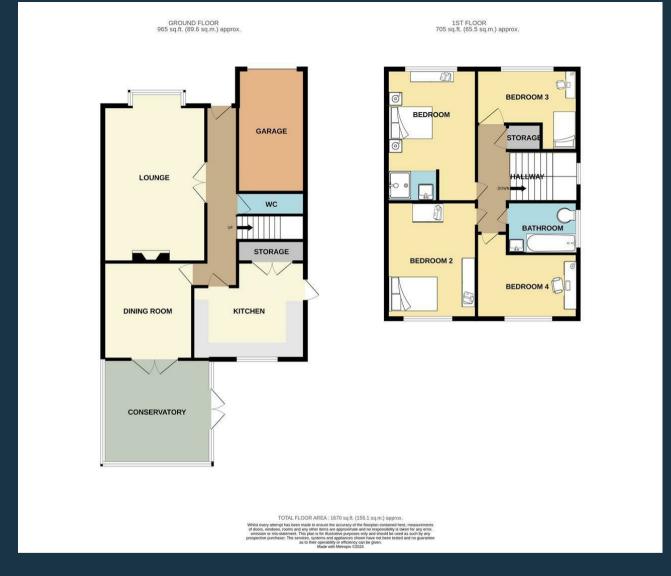

# Frontage

Property is approached by an independent, slated driveway with brick wall perimeter, with off street parking for three vehicles, metal shed to remain, conifer hedge for privacy, access to the side and access to the garage.

16'5" x 8'2" (5.02 x 2.50)

Entered by an up and over door, power, space for storage, ceiling lights and a fitted work bench.

# Entrance Hall

Property is entered through a painted hard wood front door, carpet throughout, pendant ceiling light, coving to ceiling edge, wall mounted radiator with feature cover, stairs to first floor and doors

Tiled floors, double glazed window facing the side aspect, radiator, comprises of a two piece suite including a WC and hand basin sink.

# Main Lounge

18'11" x 11'10" (5.79 x 3.61)

Entered by double doors, carpeted throughout, double glazed bay window to the front aspect, coving to ceiling edge, pendant ceiling light, power points, space for storage and a feature fireplace with a fitted gas fire.

## Kitcher

12'1" x 10'10" (3.69 x 3.32)

Tiled floors, textured ceiling with inset spotlights and a centre ceiling light, cupboard housing the boiler, double glazed courtesy door leading to the side and a double glazed window to the rear aspect.

Kitchen comprises of a range of eye and base level units with wood effect work surface, incorporating a four ring ceramic halogen hob, double oven and extractor fan above, stainless steel one and half bowl sink with mixer tap and draining board, space for a fridge/freezer and integrated washing machine and dishwasher.

# **Dining Room**

11'10" x 10'5" (3.62 x 3.195)

Carpet throughout, coving to ceiling edge, pendant ceiling light, wall mounted radiator with feature cover, power points and double glazed french doors leading into the conservatory.

## Conservatory

12'8" × 12'6" (3.88 × 3.83)

Tiled floors, double glazed windows to all aspects, double glazed french doors leading onto the rear patio, pendant fan ceiling light, power points and underfloor heating.

### Landing

Carpet throughout, pendant ceiling light, airing cupboard, loft access which is fully boarded with power and lighting, obscure double glazed window to the side aspect, power points and access into:

## Master bedroom

16'9" x 10'7" (5.11 x 3.25)

Carpet throughout, inset centre ceiling spotlights, built in wardrobes, power points, pedestal sink and enclosed shower with extractor above.

## **Bedroom Two**

12'3" x 10'10" (3.73m x 3.30m)

Carpet throughout, double glazed window facing the rear aspect, pendant ceiling light, radiator, power points and space for storage.

## **Bedroom Three**

10'5" x 10'8" (3.19 x 3.26)

Carpet throughout, double glazed window to the front aspect, radiator, coving to ceiling edge, pendant ceiling light and space for storage.

# **Bedroom Four**

10'5" x 8'11" (3.20 x 2.74)

Carpet throughout, wall mounted radiator, power points, double glazed window facing the rear aspect, pendant ceiling light and space for storage.

## **Main Bathroom**

7'6" x 5'8" (2.29m x 1.73m)

Comprises of a three piece suite with enamel bath with shower attachments, WC, wall mounted sink, carpeted throughout, radiator, tiled surrounds, centre ceiling spotlight and an obscure double glazed window to the side aspect.