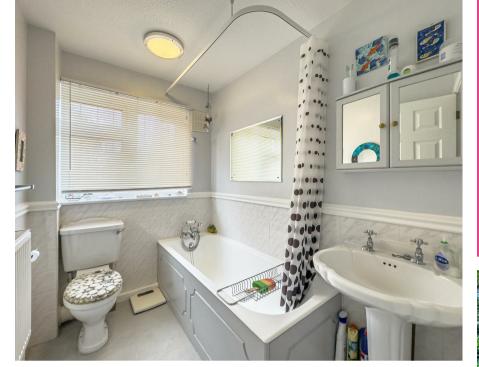

## **Main Bathroom**

7'6" x 5'8" (2.29m x 1.73m)

Comprises of a three piece suite with enamel bath with shower attachments, WC, wall mounted sink, carpeted throughout, radiator, tiled surrounds, centre ceiling spotlight and an obscure double glazed window to the side aspect.