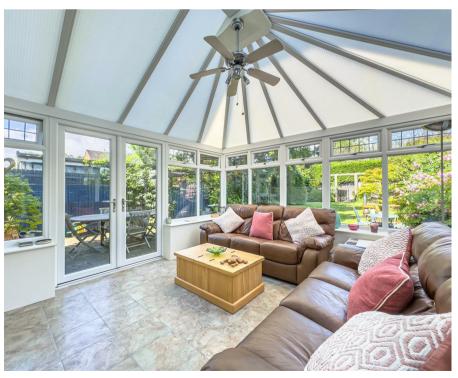

## Conservatory

12'8" × 12'6" (3.88 × 3.83)

Tiled floors, double glazed windows to all aspects, double glazed french doors leading onto the rear patio, pendant fan ceiling light, power points and underfloor heating.