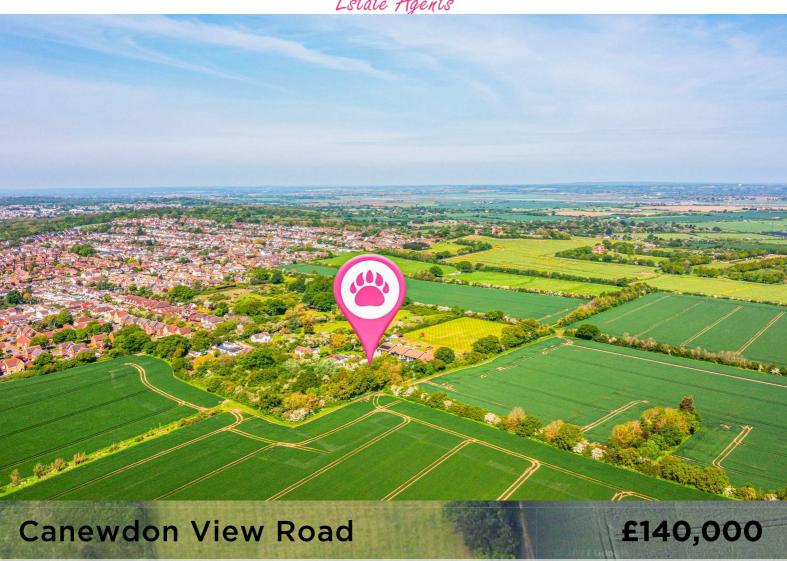

## Rochford

Bear Estate Agents are pleased to offer for sale this unique opportunity to purchase this portion of land located on 0.48 of an acre to the end of Canewdon View Road. The plot is situated within greenbelt.