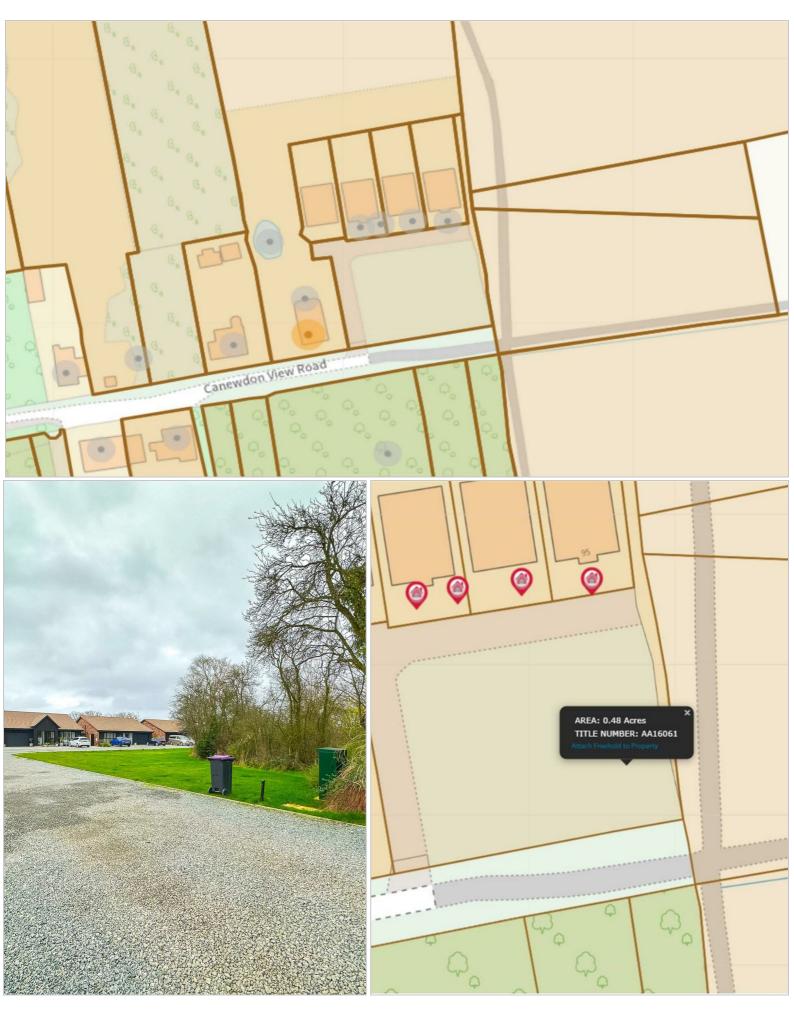

## Rochford

Bear Estate Agents are pleased to offer for sale this unique opportunity to purchase this portion of land located on 0.48 of an acre to the end of Canewdon View Road. The plot is situated within greenbelt.

Auction Guide

No Planning.

Walking Distance To Local Amenities.

The properties within the development benefits from full utilities

TITLE NUMBER: AA16061

Auctioneers Additional Comments

Pattinson Auction are working in Partnership with the marketing agent on this online auction sale and are referred to below as 'The Auctioneer'.