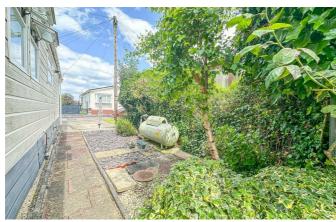

#### Exterior

Wrap around garden to sides and rear commencing with paved patio area to side with flower beds, leading to the rear with 2 metal storage sheds (both with electric supply - not tested) and greenhouse. Further garden area has a footpath with slate bedding and garden pond, shrubs & flower beds.