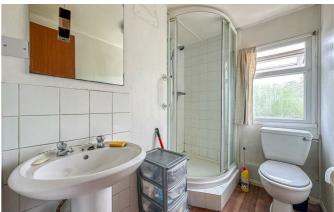

#### Shower Room

6'11 x 5'5 Double glazed window to side aspect. Suite comprising; wash hand basin, low level WC, shower cubicle, radiator.