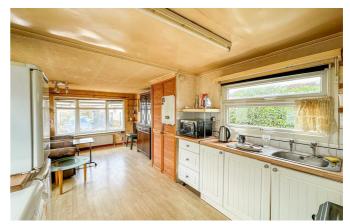

#### **Open Plan Lounge/Kitchen & Diner**

 $20'1 \times 9'9$ Perfect for entertaining, lots of light and potential for modernisation.