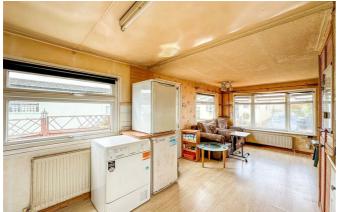

#### **Open Plan Lounge/Kitchen & Diner**

 $20'1 \times 9'9$ Perfect for entertaining, lots of light and potential for modernisation.