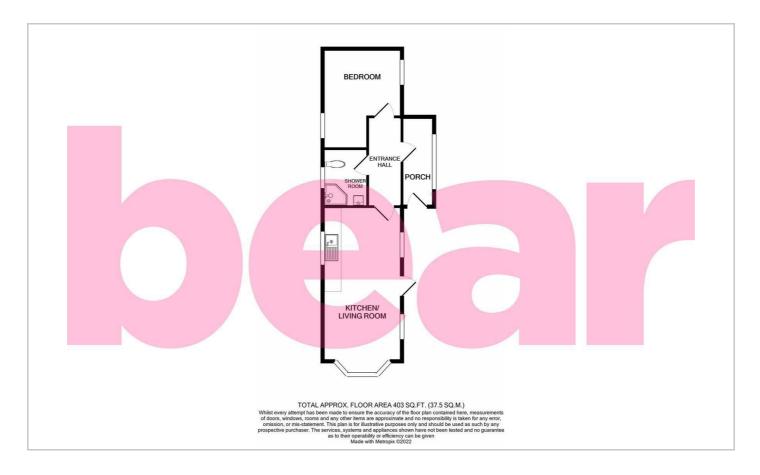

#### **Entrance Hall**

Laminate wood floor. Doors to:

#### **Open Plan Lounge/Kitchen & Diner**

 $20'1 \times 9'9$ Perfect for entertaining, lots of light and potential for modernisation.

#### **Bedroom One**

12′0 x 9′9

Two double glazed windows to side aspect, laminate wood flooring, two radiators.

#### Shower Room

6'11 x 5'5 Double glazed window to side aspect. Suite comprising; wash hand basin, low level WC, shower cubicle, radiator.

### **Floor Plan**