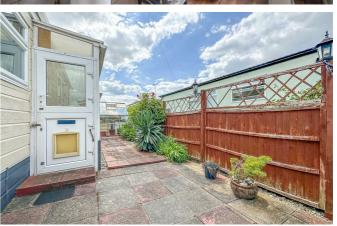

#### Front

Hardstanding drive way providing parking for one vehicle to side, shingle bedding area. Fencing and gate to entrance.

#### Exterior

Wrap around garden to sides and rear commencing with paved patio area to side with flower beds, leading to the rear with 2 metal storage sheds (both with electric supply - not tested) and greenhouse. Further garden area has a footpath with slate bedding and garden pond, shrubs & flower beds.