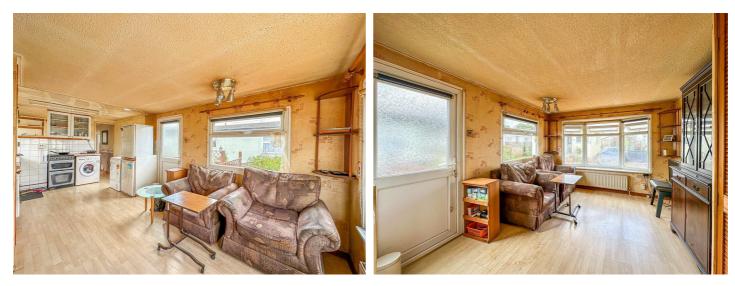

#### **Open Plan Lounge/Kitchen & Diner**

 $20'1 \times 9'9$ Perfect for entertaining, lots of light and potential for modernisation.