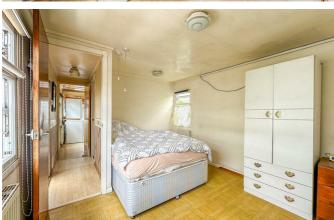

#### **Bedroom One**

12′0 x 9′9

Two double glazed windows to side aspect, laminate wood flooring, two radiators.