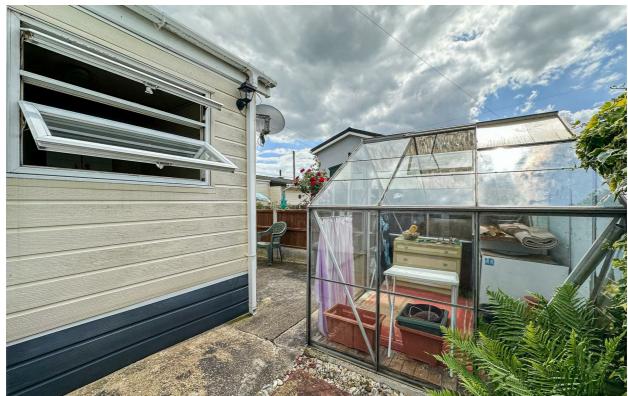

#### Exterior

Wrap around garden to sides and rear commencing with paved patio area to side with flower beds, leading to the rear with 2 metal storage sheds (both with electric supply - not tested) and greenhouse. Further garden area has a footpath with slate bedding and garden pond, shrubs & flower beds.