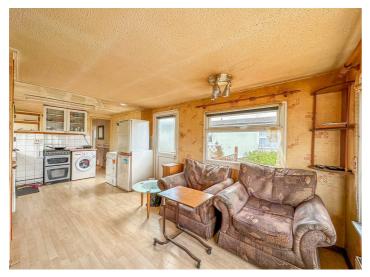

#### Open Plan Lounge/Kitchen & Diner

20'1 x 9'9

Perfect for entertaining, lots of light and potential for modernisation.