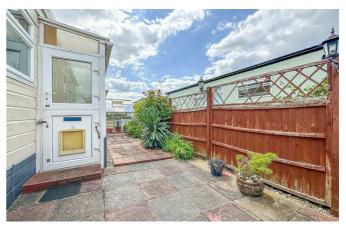

#### Front

Hardstanding drive way providing parking for one vehicle to side, shingle bedding area. Fencing and gate to entrance.

#### **Exterior**

Wrap around garden to sides and rear commencing with paved patio area to side with flower beds, leading to the rear with 2 metal storage sheds (both with electric supply - not tested) and greenhouse. Further garden area has a footpath with slate bedding and garden pond, shrubs & flower beds.