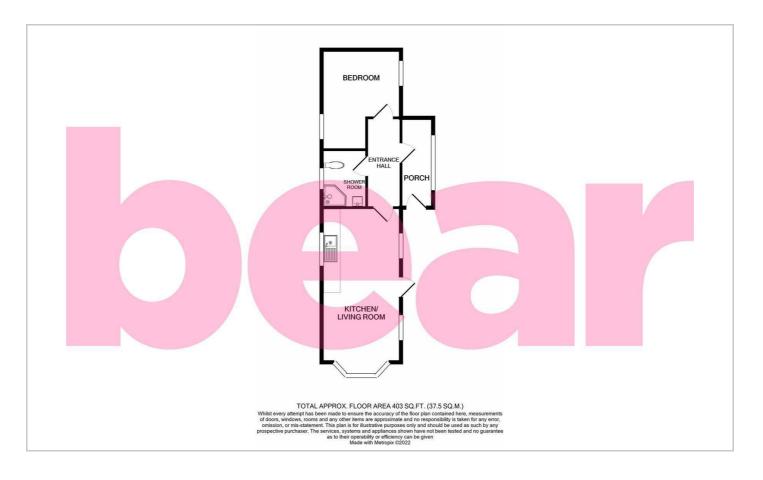

te comprising; wash hand basin, low level WC, shower cubicle, radiator.

#### Front

Hardstanding drive way providing parking for one vehicle to side, shingle bedding area. Fencing and gate to entrance.

#### **Exterior**

Wrap around garden to sides and rear commencing with paved patio area to side with flower beds, leading to the rear with 2 metal storage sheds (both with electric supply - not tested) and greenhouse. Further garden area has a footpath with slate bedding and garden pond, shrubs & flower beds.

#### Agents note:

£1930 site fee which includes sewage and water. Owner responsible for own LPG in exterior storage tank for heating. We have been informed that this is an over 45's age park and are allowed pets, which has to be declared in writing.















#### Floor Plan



## Area Map



### Viewing

Please contact our Hockley Office on 01702 416476 if you wish to arrange a viewing appointment for this property or require further information.

# **Energy Efficiency Graph**



These particulars, whilst believed to be accurate are set out as a general outline only for guidance and do not constitute any part of an offer or contract. Intending purchasers should not rely on them as statements of representation of fact, but must satisfy themselves by inspection or otherwise as to their accuracy. No person in this firms employment has the authority to make or give any representation or warranty in respect of the property.