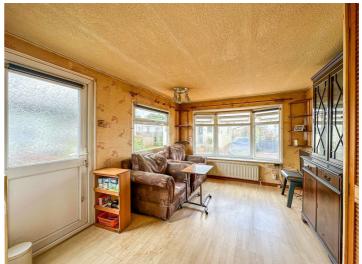

#### Open Plan Lounge/Kitchen & Diner

20'1 x 9'9

Perfect for entertaining, lots of light and potential for modernisation.