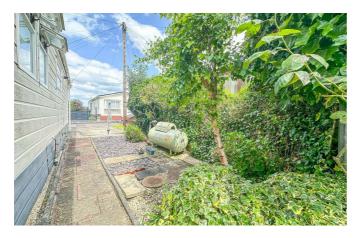

#### **Exterior**

Wrap around garden to sides and rear commencing with paved patio area to side with flower beds, leading to the rear with 2 metal storage sheds (both with electric supply - not tested) and greenhouse. Further garden area has a footpath with slate bedding and garden pond, shrubs & flower beds.