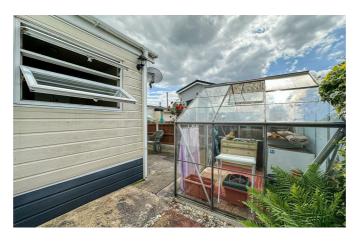

#### **Exterior**

Wrap around garden to sides and rear commencing with paved patio area to side with flower beds, leading to the rear with 2 metal storage sheds (both with electric supply - not tested) and greenhouse. Further garden area has a footpath with slate bedding and garden pond, shrubs & flower beds.