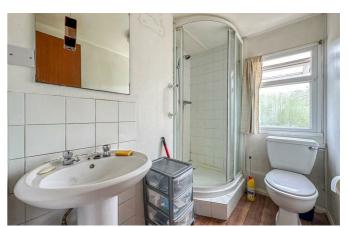

#### **Shower Room**

6'11 x 5'5

Double glazed window to side aspect. Suite comprising; wash hand basin, low level WC, shower cubicle, radiator.