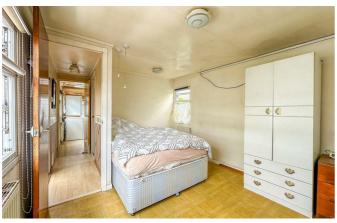

#### **Bedroom One**

12'0 x 9'9

Two double glazed windows to side aspect, laminate wood flooring, two radiators.