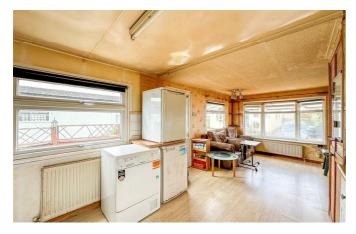

#### Open Plan Lounge/Kitchen & Diner

20'1 x 9'9

Perfect for entertaining, lots of light and potential for modernisation.