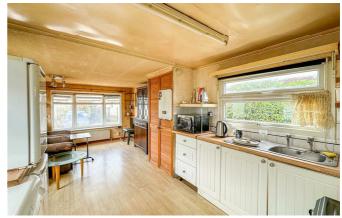

#### Open Plan Lounge/Kitchen & Diner

20'1 x 9'9

Perfect for entertaining, lots of light and potential for modernisation.