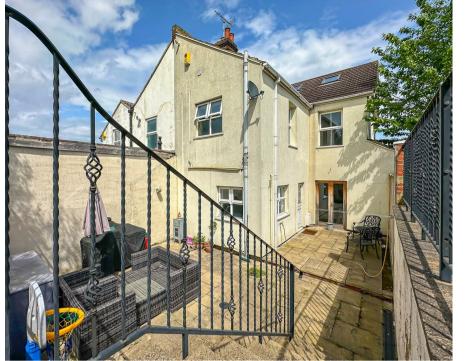

## **Rear Garden**

The rear garden foams three sections, you have the lower rear patio area which is perfect for entertainment, the first garden level consists of a green house and potting area and there is a large rear garden which is mainly laid to lawn, large storage shed and access to the rear parking