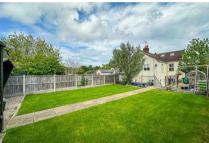

## **Rear Garden**

The rear garden foams three sections, you have the lower rear patio area which is perfect for entertainment, the first garden level consists of a green house and potting area and there is a large rear garden which is mainly laid to lawn, large storage shed and access to the rear parking