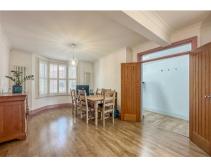

## Lounge/Diner

25'7" x 12'0" (7.80 x 3.67)

Double glazed bay window to the front, smooth ceilings with coving to ceiling edge, double doors leading onto the west facing rear garden and terrace area, radiators, double doors leading into the games room, av points and potential for storage.