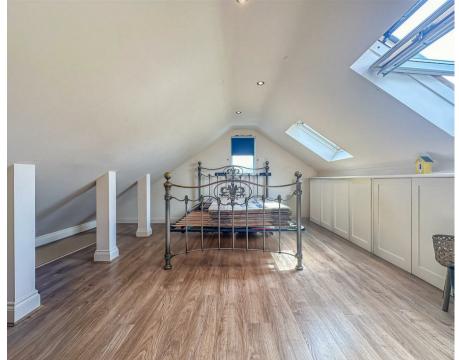

# Master Bedroom

16'9" x 15'1" (5.13 x 4.60)

Two valex windows to the rear, double glazed obscure window to the side, built-in custom fitted eaves storage throughout with access to a loft space, wood effect floors, power points, inset spotlights, stairs to first floor landing and potential for built-in storage.