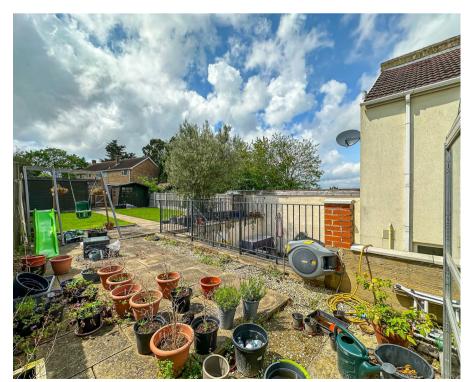

## **Rear Garden**

The rear garden foams three sections, you have the lower rear patio area which is perfect for entertainment, the first garden level consists of a green house and potting area and there is a large rear garden which is mainly laid to lawn, large storage shed and access to the rear parking