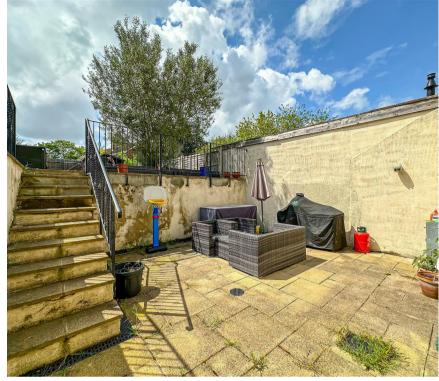

## **Rear Garden**

The rear garden foams three sections, you have the lower rear patio area which is perfect for entertainment, the first garden level consists of a green house and potting area and there is a large rear garden which is mainly laid to lawn, large storage shed and access to the rear parking