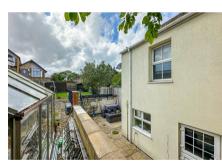

## **Rear Garden**

The rear garden foams three sections, you have the lower rear patio area which is perfect for entertainment, the first garden level consists of a green house and potting area and there is a large rear garden which is mainly laid to lawn, large storage shed and access to the rear parking