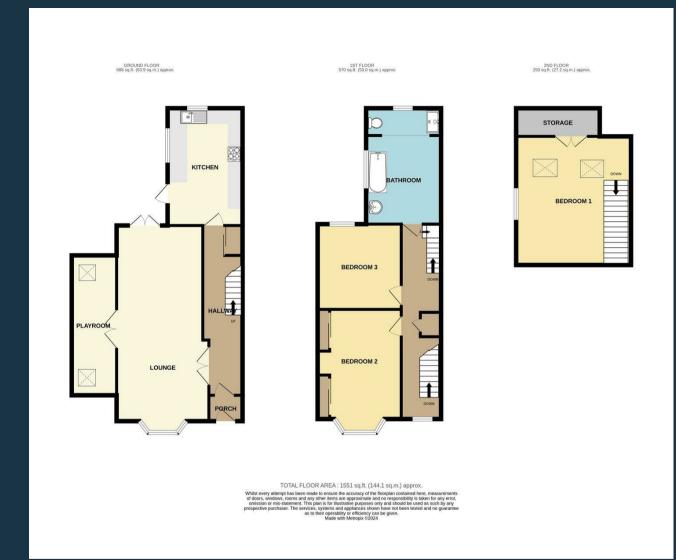

## **Entrance Hall**

Solid wood door, coconut matting, wood effect flooring throughout, smooth ceilings with coving to ceiling edge, understairs storage, radiator and doors leading to the open plan kitchen area.

## Kitchen/Breakfast Room

 $15'3'' \times 9'10'' (4.67 \times 3)$ 

The kitchen breakfast room comprises a range of modern gloss white top and base units, smooth ceilings with inset spotlights and coving to ceiling edge, extractor fan, double glazed windows to the side and rear aspects, stable door onto the rear patio area, tiled effect floors, radiator, space for a freestanding fridge/freezer, built in five ring electric classic style hob, space for a dishwasher, washing machine, tumble dryer and also a breakfast bar.

## Lounge/Diner

25'7" x 12'0" (7.80 x 3.67)

Double glazed bay window to the front, smooth ceilings with coving to ceiling edge, double doors leading onto the west facing rear garden and terrace area, radiators, double doors leading into the games room, av points and potential for storage.

# **Games Room**

18'2" × 5'10" (5.55 × 1.80)

Two double glazed valex windows to the side aspect, fitted storage, wood flooring throughout, high vaulted ceilings with inset spotlights, plenty of powerpoints, radiator and storage cupboards.

## First Floor Landing

Gallery landing with large storage cupboard and stairs to the second-floor landing. Access to bedrooms two, three and main bathroom.

#### **Bedroom Two**

14'3" × 11'5" (4.36 × 3.50 )

Double glazed bay window to the front, bespoke fitted custom wardrobes, wood effect flooring throughout, radiator, power points and smooth ceilings with coving to ceiling edge.

#### **Bedroom Three**

11'1" x 10'11" (3.40 x 3.33)

Double glazed windows to the rear with fitted shutters, classic style radiator, wood floors, smooth ceilings with coving to ceiling edge and potential for built in storage.

## Main Bathroom

15'2" x 9'8" (4.63 x 2.96)

Fully tiled throughout with storage to one wall, double sink, built-in bath, WC, double-width walking shower, heated towel rail, obscure double glazed window to the rear and side aspect, smooth ceilings with inset spotlights, plenty of storage throughout and LED flooring lighting.

# Master Bedroom

16'9" x 15'1" (5.13 x 4.60)

Two valex windows to the rear, double glazed obscure window to the side, built-in custom fitted eaves storage throughout with access to a loft space, wood effect floors, power points, inset spotlights, stairs to first floor landing and potential for built-in storage.

## **Rear Garden**

The rear garden foams three sections, you have the lower rear patio area which is perfect for entertainment, the first garden level consists of a green house and potting area and there is a large rear garden which is mainly laid to lawn, large storage shed and access to the rear parking