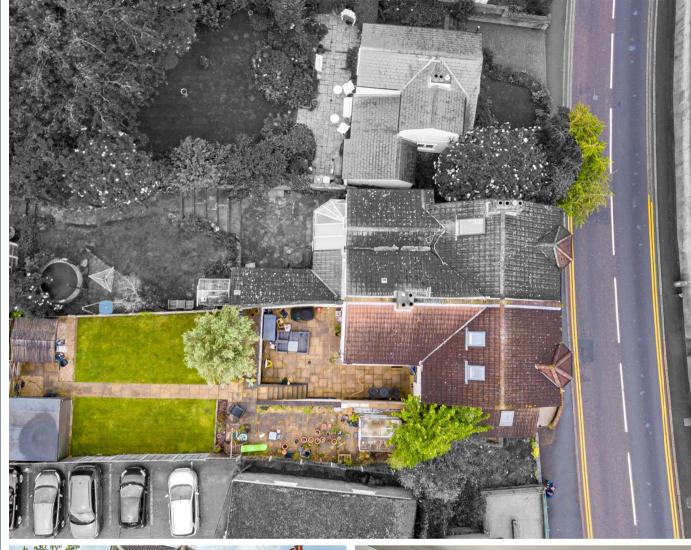

## **Rear Garden**

The rear garden foams three sections, you have the lower rear patio area which is perfect for entertainment, the first garden level consists of a green house and potting area and there is a large rear garden which is mainly laid to lawn, large storage shed and access to the rear parking

- Parking At The Rear
- IdvIlic Location
- Three Bedrooms
- Large Rear Garden
- Close To Rayleigh Train
   A Must View Station And Rayleigh Highstreet