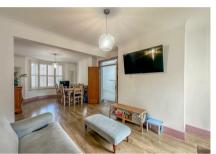

## Lounge/Diner

25'7" x 12'0" (7.80 x 3.67)

Double glazed bay window to the front, smooth ceilings with coving to ceiling edge, double doors leading onto the west facing rear garden and terrace area, radiators, double doors leading into the games room, av points and potential for storage.