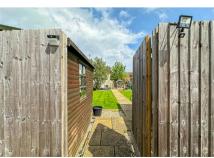

## **Rear Garden**

The rear garden foams three sections, you have the lower rear patio area which is perfect for entertainment, the first garden level consists of a green house and potting area and there is a large rear garden which is mainly laid to lawn, large storage shed and access to the rear parking