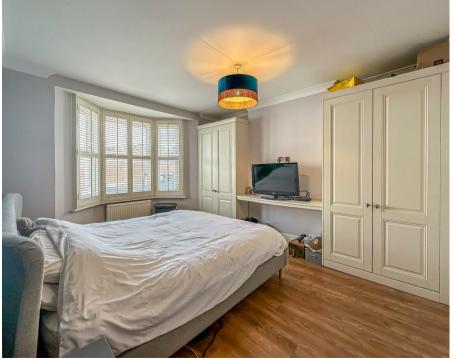

#### **Bedroom Two**

14'3" × 11'5" (4.36 × 3.50 )

Double glazed bay window to the front, bespoke fitted custom wardrobes, wood effect flooring throughout, radiator, power points and smooth ceilings with coving to ceiling edge.

#### **Bedroom Three**

11'1" x 10'11" (3.40 x 3.33)

Double glazed windows to the rear with fitted shutters, classic style radiator, wood floors, smooth ceilings with coving to ceiling edge and potential for built in storage.