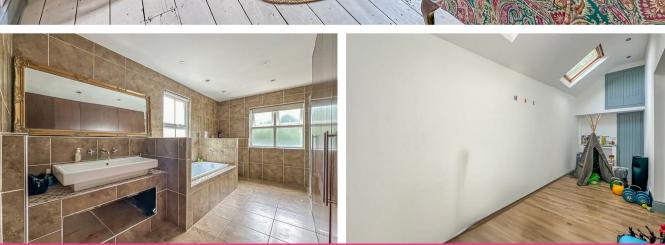

## Main Bathroom

15'2" x 9'8" (4.63 x 2.96)

Fully tiled throughout with storage to one wall, double sink, built-in bath, WC, double-width walking shower, heated towel rail, obscure double glazed window to the rear and side aspect, smooth ceilings with inset spotlights, plenty of storage throughout and LED flooring lighting.

# **Games Room**

18'2" × 5'10" (5.55 × 1.80)

Two double glazed valex windows to the side aspect, fitted storage, wood flooring throughout, high vaulted ceilings with inset spotlights, plenty of powerpoints, radiator and storage cupboards.