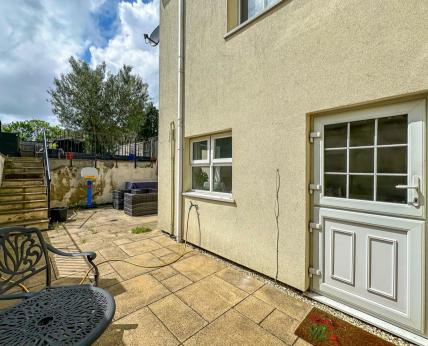

## **Rear Garden**

The rear garden foams three sections, you have the lower rear patio area which is perfect for entertainment, the first garden level consists of a green house and potting area and there is a large rear garden which is mainly laid to lawn, large storage shed and access to the rear parking