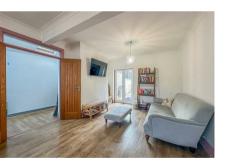

## Lounge/Diner

25'7" x 12'0" (7.80 x 3.67)

Double glazed bay window to the front, smooth ceilings with coving to ceiling edge, double doors leading onto the west facing rear garden and terrace area, radiators, double doors leading into the games room, av points and potential for storage.

# **Games Room**

18'2" × 5'10" (5.55 × 1.80)

Two double glazed valex windows to the side aspect, fitted storage, wood flooring throughout, high vaulted ceilings with inset spotlights, plenty of powerpoints, radiator and storage cupboards.