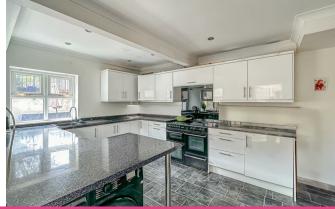

## Kitchen/Breakfast Room

 $15'3'' \times 9'10'' (4.67 \times 3)$ 

The kitchen breakfast room comprises a range of modern gloss white top and base units, smooth ceilings with inset spotlights and coving to ceiling edge, extractor fan, double glazed windows to the side and rear aspects, stable door onto the rear patio area, tiled effect floors, radiator, space for a freestanding fridge/freezer, built in five ring electric classic style hob, space for a dishwasher, washing machine, tumble dryer and also a breakfast bar.