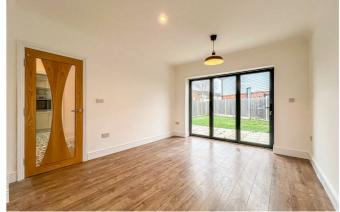

#### **Lounge** 22'4" × 10'2'

Bright and spacious lounge, aluminium double glazed window to the front aspect, two aluminium bi-folding doors to rear aspect, wood effect laminated flooring with underfloor heating, coving to ceiling edge and spotlight to ceiling.