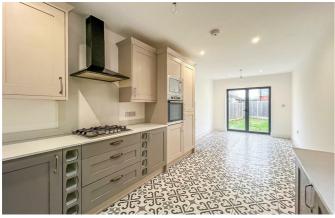

#### **Kitchen/Diner** 19'1'' × 9'3''

Beautifully presented kitchen with a range of wall and base units, ceramic sink with mixer tap, the gas hob sits on tip of the beautiful quartz worktop, integrated oven, integrated dishwasher, microwave, fridge freezer and space for a dining table.