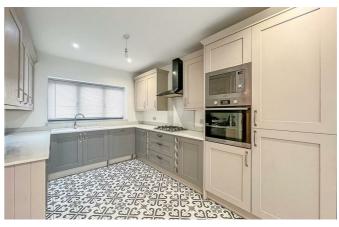

#### **Kitchen/Diner** 19'1'' × 9'3''

Beautifully presented kitchen with a range of wall and base units, ceramic sink with mixer tap, the gas hob sits on tip of the beautiful quartz worktop, integrated oven, integrated dishwasher, microwave, fridge freezer and space for a dining table.