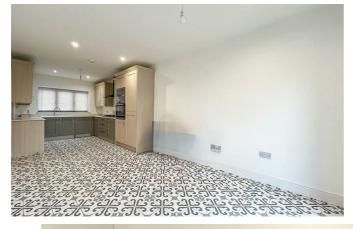

#### **Kitchen/Diner** 19'1'' × 9'3''

Beautifully presented kitchen with a range of wall and base units, ceramic sink with mixer tap, the gas hob sits on tip of the beautiful quartz worktop, integrated oven, integrated dishwasher, microwave, fridge freezer and space for a dining table.