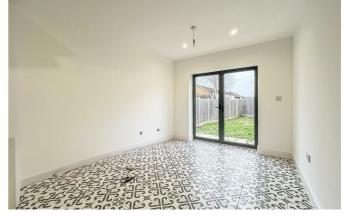

#### **Kitchen/Diner** 19'1'' × 9'3''

Beautifully presented kitchen with a range of wall and base units, ceramic sink with mixer tap, the gas hob sits on tip of the beautiful quartz worktop, integrated oven, integrated dishwasher, microwave, fridge freezer and space for a dining table.