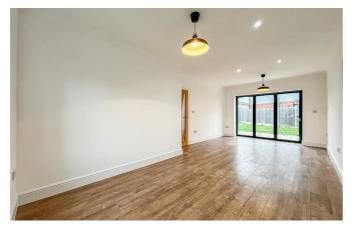

#### **Lounge** 22'4" × 10'2'

Bright and spacious lounge, aluminium double glazed window to the front aspect, two aluminium bi-folding doors to rear aspect, wood effect laminated flooring with underfloor heating, coving to ceiling edge and spotlight to ceiling.