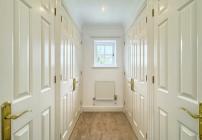

## **Master Bedroom**

19'4" x 11'6" (5.91m x 3.51m)

The spacious master bedroom offers carpeted flooring and smooth ceilings with coving. Windows facing the aspect provide views, while power points and integrated storage are available. An ensuite and dressing area offer additional functionality.