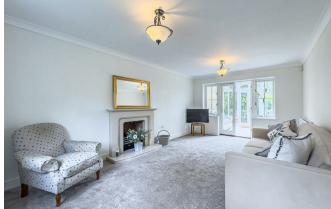

## Main lounge

19'10" x 11'3" (6.07m x 3.43m)

This inviting lounge is carpeted throughout and boasts smooth ceilings with pendant ceiling lights. Wall-mounted radiators provide warmth, while windows to the front and rear aspects offer views. French doors lead to the conservatory, and a fireplace adds a cozy focal point.