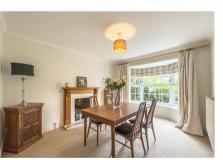

## **Dining Room**

14'6" x 10'6" (4.44m x 3.21m)

Carpeted flooring and wall-mounted radiators create a comfortable dining space. Smooth ceilings with coving and a pendant ceiling light add sophistication. A bay window to the front aspect floods the room with natural light, and a fireplace adds charm.