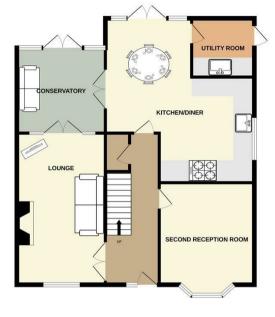

As you step inside, you'll be greeted by not one, not two, but four reception rooms, each offering a unique space to relax, unwind, and create lasting memories. Whether you fancy a cosy night in by the fireplace or a formal dinner party with friends, this property has it all.

# Hallway

19'2" x 6'10" (5.86m x 2.09m)

Upon entering through the UPVC front door, you step into the hallway, which features wood floors throughout. A wall-mounted radiator ensures warmth, while a PowerPoint offers convenience. Smooth ceilings with coving add a touch of elegance, with a double glazed window providing natural light. Double doors lead into the main lounge.

## Main lounge

19'10" x 11'3" (6.07m x 3.43m)

This inviting lounge is carpeted throughout and boasts smooth ceilings with pendant ceiling lights. Wall-mounted radiators provide warmth, while windows to the front and rear aspects offer views. French doors lead to the conservatory, and a fireplace adds a cozy focal point.

## Conservatory

10'9" x 10'0" (3.3m x 3.06m)

Tiled floors and double glazed windows characterize the conservatory, which offers views of the rear garden. French doors provide access, while power points and a radiator ensure comfort. Ample space for storage is available.

## **Dining Room**

14'6" x 10'6" (4.44m x 3.21m)

Carpeted flooring and wall-mounted radiators create a comfortable dining space. Smooth ceilings with coving and a pendant ceiling light add sophistication. A bay window to the front aspect floods the room with natural light, and a fireplace adds charm.

#### WC

This convenient WC features a two-piece suite comprising a WC and pedestal sink. Smooth ceilings with inset spotlights, along with a radiator, complete the space.