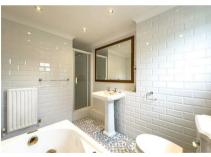

#### Main Bathroom

The main bathroom features a three-piece suite comprising a pedestal sink, WC, and panel bath with shower attachments. Smooth ceilings with inset spotlights and a glass shaver point complete the space.