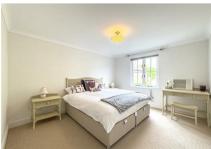

## **Master Bedroom**

19'4" x 11'6" (5.91m x 3.51m)

The spacious master bedroom offers carpeted flooring and smooth ceilings with coving. Windows facing the aspect provide views, while power points and integrated storage are available. An ensuite and dressing area offer additional functionality.