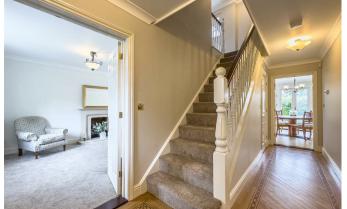

# Hallway

19'2" x 6'10" (5.86m x 2.09m)

Upon entering through the UPVC front door, you step into the hallway, which features wood floors throughout. A wall-mounted radiator ensures warmth, while a PowerPoint offers convenience. Smooth ceilings with coving add a touch of elegance, with a double glazed window providing natural light. Double doors lead into the main lounge.

## First Floor Landing

15'11" x 5'2" (4.87m x 1.58m)

Carpeted flooring leads to the first-floor landing, which features smooth ceilings with coving and a pendant ceiling light. Loft access is available, along with a wall-mounted radiator and a storage cupboard. A window to the rear aspect provides natural light.