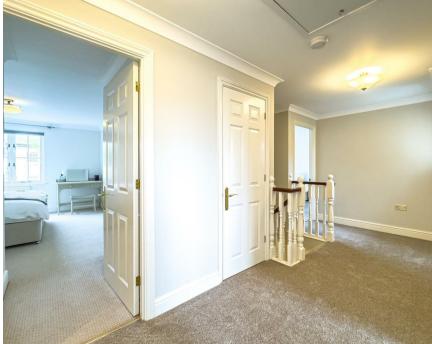

## First Floor Landing

15'11" x 5'2" (4.87m x 1.58m)

Carpeted flooring leads to the first-floor landing, which features smooth ceilings with coving and a pendant ceiling light. Loft access is available, along with a wall-mounted radiator and a storage cupboard. A window to the rear aspect provides natural light.