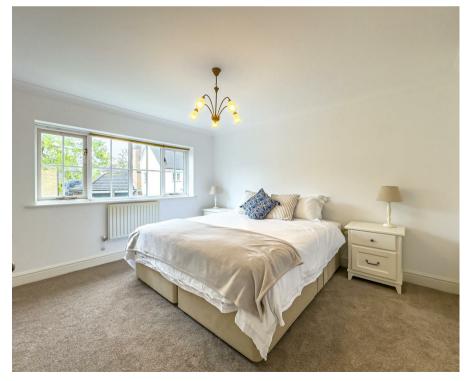

## **Master Bedroom**

19'4" x 11'6" (5.91m x 3.51m)

The spacious master bedroom offers carpeted flooring and smooth ceilings with coving. Windows facing the aspect provide views, while power points and integrated storage are available. An ensuite and dressing area offer additional functionality.