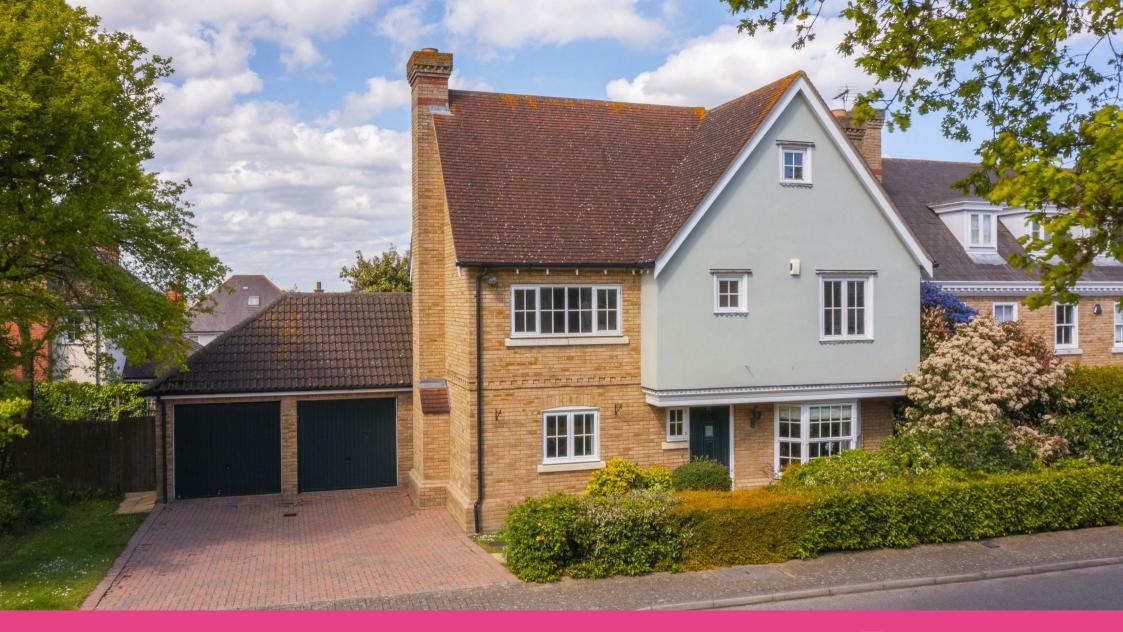

# Etheldore Avenue | Hockley | SS5 5PA Guide Price £800,000

Welcome to Etheldore Avenue, Hockley - a stunning property that offers the perfect blend of space, comfort, and style. This detached house, built between 2000-2009, boasts 4 spacious bedrooms and 2 modern bathrooms, providing ample room for a growing family or those who love to entertain guests.

#### **Frontage**

Off-street parking for two cars is available, with potential for further parking. A front garden adds to the property's curb appeal.

1ST FLOOR 1032 sq.ft. (95.9 sq.m.) approx.

TOTAL FLOOR AREA: 2010 sq.ft. (186.7 sq.m.) approx.