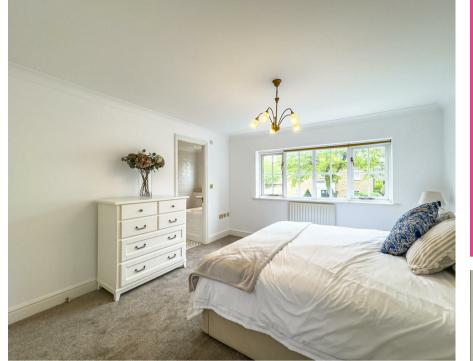

## **Master Bedroom**

19'4" x 11'6" (5.91m x 3.51m)

The spacious master bedroom offers carpeted flooring and smooth ceilings with coving. Windows facing the aspect provide views, while power points and integrated storage are available. An ensuite and dressing area offer additional functionality.