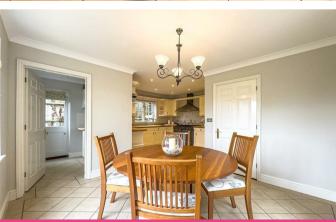

## **Dining Room**

14'6" x 10'6" (4.44m x 3.21m)

Carpeted flooring and wall-mounted radiators create a comfortable dining space. Smooth ceilings with coving and a pendant ceiling light add sophistication. A bay window to the front aspect floods the room with natural light, and a fireplace adds charm.