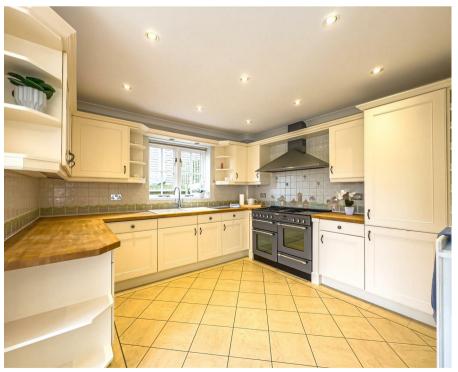

night in by the fireplace or a formal dinner party with friends, this property has it all.

One of the standout features of this property is the parking space it offers - with room for up to 6 vehicles, you'll never have to worry about finding a spot for your car or having guests over for gatherings.

- Detached
- Double garage
- Close to station
- Four bedrooms
- Off street parking
- Close to highstreet

# Hallway

19'2" x 6'10" (5.86m x 2.09m)

Upon entering through the UPVC front door, you step into the hallway, which features wood floors throughout. A wall-mounted radiator ensures warmth, while a PowerPoint offers convenience. Smooth ceilings with coving add a touch of elegance, with a double glazed window providing natural light. Double doors lead into the main lounge.

















## Main lounge

19'10" x 11'3" (6.07m x 3.43m)

This inviting lounge is carpeted throughout and boasts smooth ceilings with pendant ceiling lights. Wall-mounted radiators provide warmth, while windows to the front and rear aspects offer views. French doors lead to the conservatory, and a fireplace adds a cozy focal point.

## Conservatory

10'9" x 10'0" (3.3m x 3.06m)

Tiled floors and double glazed windows characterize the conservatory, which offers views of the rear garden. French doors provide access, while power points and a radiator ensure comfort. Ample space for storage is available.

## **Dining Room**

14'6" x 10'6" (4.44m x 3.21m)

Carpeted flooring and wall-mounted radiators create a comfortable dining space. Smooth ceilings with coving and a pendant ceiling light add sophisti