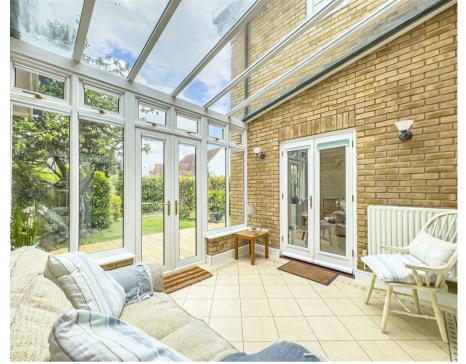

## Conservatory

10'9" x 10'0" (3.3m x 3.06m)

Tiled floors and double glazed windows characterize the conservatory, which offers views of the rear garden. French doors provide access, while power points and a radiator ensure comfort. Ample space for storage is available.