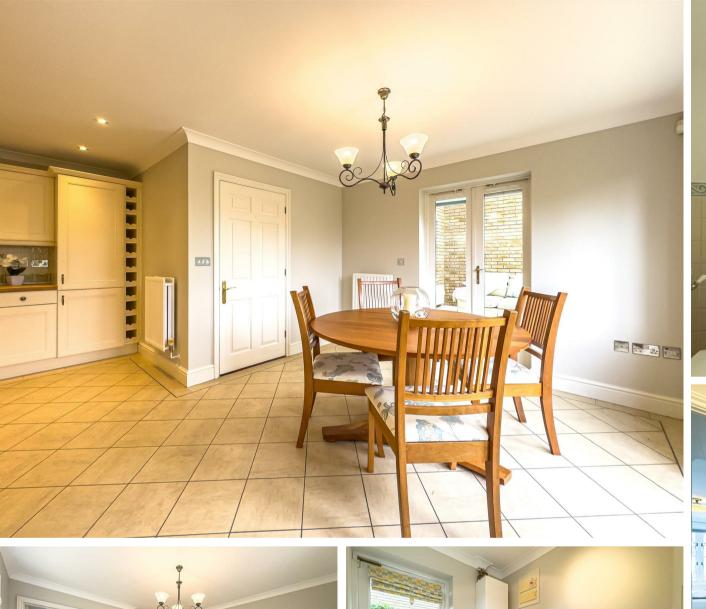

## **Dining Room**

14'6" x 10'6" (4.44m x 3.21m)

Carpeted flooring and wall-mounted radiators create a comfortable dining space. Smooth ceilings with coving and a pendant ceiling light add sophistication. A bay window to the front aspect floods the room with natural light, and a fireplace adds charm.