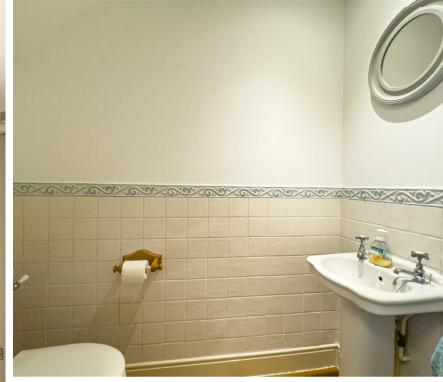

#### WC

This convenient WC features a two-piece suite comprising a WC and pedestal sink. Smooth ceilings with inset spotlights, along with a radiator, complete the space.