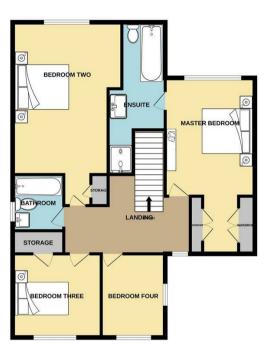

## First Floor Landing

15'11" x 5'2" (4.87m x 1.58m)

Carpeted flooring leads to the first-floor landing, which features smooth ceilings with coving and a pendant ceiling light. Loft access is available, along with a wall-mounted radiator and a storage cupboard. A window to the rear aspect provides natural light.

## **Master Bedroom**

19'4" x 11'6" (5.91m x 3.51m)

The spacious master bedroom offers carpeted flooring and smooth ceilings with coving. Windows facing the aspect provide views, while power points and integrated storage are available. An ensuite and dressing area offer additional functionality.

#### **Ensuite to Master Bedroom**

This ensuite features vinyl flooring and tiled surrounds. Smooth ceilings with inset spotlights and a wall-mounted radiator create a comfortable space. A four-piece suite includes a Jacuzzi bath, WC, pedestal sink, and enclosed shower.

#### Bedroom 2

10'11" x 12'8" (3.33m x 3.88m)

Carpeted flooring and smooth ceilings with coving characterize this bedroom. Integrated wardrobes and a window to the front aspect offer functionality and natural light.

## Bedroom 3

11'5" x 10'8" (3.48m x 3.26m)

This bedroom features carpeted flooring, smooth ceilings with pendant ceiling lights, and integrated storage. A wall-mounted radiator ensures warmth, while windows to the side aspect provide natural light.

#### **Bedroom 4**

10'7" x 8'2" (3.24m x 2.49m)

Carpeted flooring and smooth ceilings with coving create a cozy atmosphere. A window to the side and rear aspects offers views, while space for storage is available.

#### Main Bathroom

The main bathroom features a three-piece suite comprising a pedestal sink, WC, and panel bath with shower attachments. Smooth ceilings with inset spotlights and a glass shaver point complete the space.