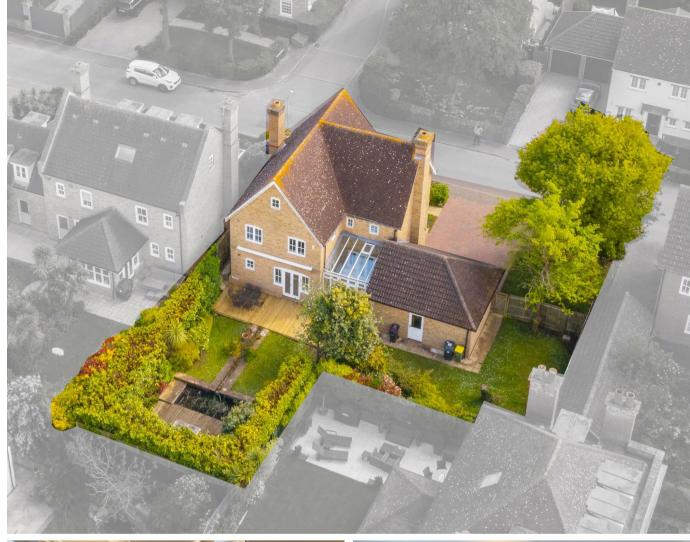

#### Garden

boasts a decked area, patio, and lawn, providing ample space for outdoor activities.

#### **Frontage**

Off-street parking for two cars is available, with potential for further parking. A front garden adds to the property's curb appeal.

1ST FLOOR 1032 sq.ft. (95.9 sq.m.) approx.

TOTAL FLOOR AREA: 2010 sq.ft. (186.7 sq.m.) approx.