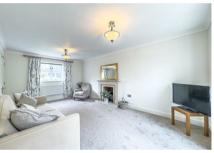

## Main lounge

19'10" x 11'3" (6.07m x 3.43m)

This inviting lounge is carpeted throughout and boasts smooth ceilings with pendant ceiling lights. Wall-mounted radiators provide warmth, while windows to the front and rear aspects offer views. French doors lead to the conservatory, and a fireplace adds a cozy focal point.