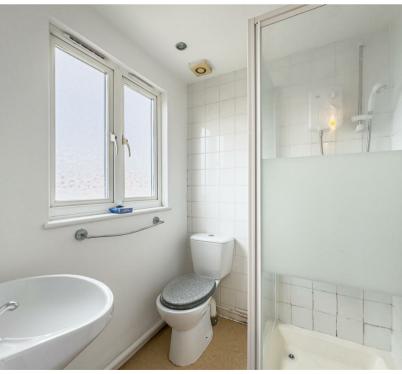

# Bathroom

#### 5'10" × 6'6" (1.79 × 2)

boasts a three-piece suite, providing all the essentials for daily grooming and relaxation. An obscure glass window offers privacy while still allowing natural light to brighten the space, creating a soothing atmosphere perfect for unwinding after a long day.