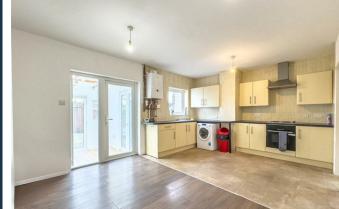

# Kitchen/Living Room

17'5" x 14'11" (5.31 x 4.55)

a well-equipped space with a range of eye-level and base units providing ample storage for all your culinary needs. The combination of vinyl and laminate flooring offers durability and easy maintenance, while a radiator ensures comfort. Smooth ceilings and pendant lights add a touch of modern elegance, while space for storage and integrated appliances enhances functionality. A sink area with space for a washer and dryer provides convenience, and a door leads into the conservatory, offering seamless indooroutdoor living.

# Conservatory

7'5" × 8'7" (2.28 × 2.64)