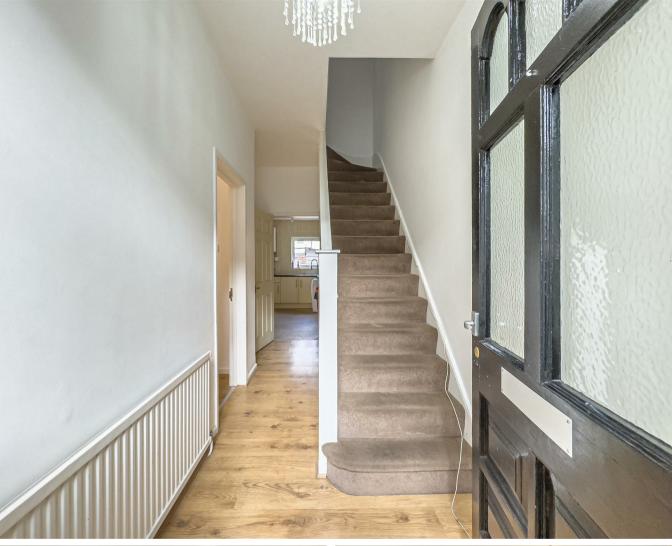

# **Entrance Hall**

Entered via the porch, stairs to first floor, understairs storage space and pendant ceiling light.