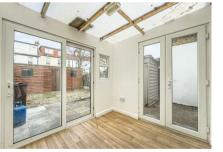

guests. Each of the five bathrooms is elegantly designed, providing convenience and comfort for all residents and visitors.

- Excellent Investment
  Opportunity
- Idyllic Location
- No Onward Chain
- A Must View

Five Bedrooms

• Three Bathrooms

# **Entrance Hall**

Entered via the porch, stairs to first floor, understairs storage space and pendant ceiling light.

#### **Bedroom Five**

#### 15'1" × 11'8" (4.6 × 3.57)

you're greeted by the warmth and elegance of a wood floor underfoot, adding a touch of sophistication to the space. A bay window bathes the room in natural light, creating a bright and airy atmosphere, while a radiator ensures comfort. A pendant light hangs from the ceiling, providing soft illumination, and integrated storage offers practicality and organization.

















#### **Ensuite** 5'6" × 4'4" (1.69 × 1.33)

features a three-piece suite.

# Kitchen/Living Room

17'5" x 14'11" (5.31 x 4.55)

a well-equipped space with a range of eye-level and base units providing ample storage for all your culinary needs. The combination of vinyl and laminate flooring offers durability and easy maintenance, while a radiator ensures comfort. Smooth ceilings and pendant lights add a touch of modern elegance, while space for storage and integrated appliances enhances functionality. A sink area with space for a washer and dryer provides convenience, and a door leads into the conservatory, offering seamless indooroutdoor living.

# Conservatory

7'5" × 8'7" (2.28 × 2.64)

# **Bedroom One**

14'11" × 10'5" (4.56 × 3.18)

you're greeted by the inviting comfort of sof