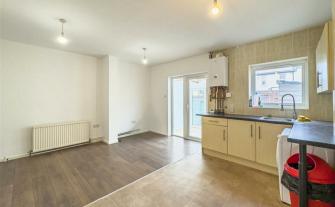

# Kitchen/Living Room

17'5" x 14'11" (5.31 x 4.55)

a well-equipped space with a range of eye-level and base units providing ample storage for all your culinary needs. The combination of vinyl and laminate flooring offers durability and easy maintenance, while a radiator ensures comfort. Smooth ceilings and pendant lights add a touch of modern elegance, while space for storage and integrated appliances enhances functionality. A sink area with space for a washer and dryer provides convenience, and a door leads into the conservatory, offering seamless indooroutdoor living.

# Conservatory

7'5" × 8'7" (2.28 × 2.64)