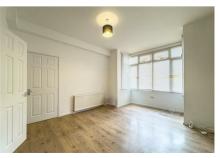

#### **Bedroom Five**

#### 15'1" × 11'8" (4.6 × 3.57)

you're greeted by the warmth and elegance of a wood floor underfoot, adding a touch of sophistication to the space. A bay window bathes the room in natural light, creating a bright and airy atmosphere, while a radiator ensures comfort. A pendant light hangs from the ceiling, providing soft illumination, and integrated storage offers practicality and organization.