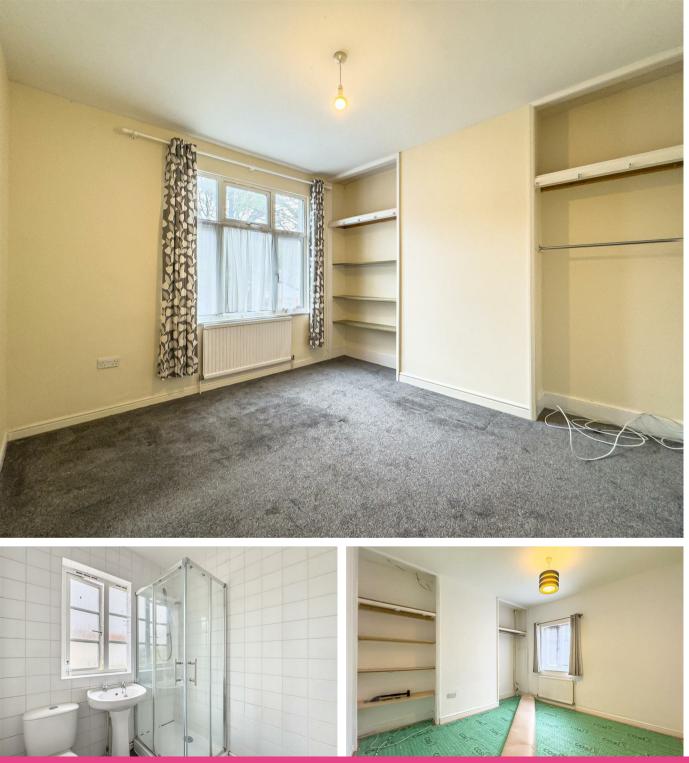

# **Bedroom One**

14'11" × 10'5" (4.56 × 3.18)

you're greeted by the inviting comfort of soft carpeting underfoot, creating a cozy atmosphere perfect for relaxation. Large windows adorn the room, allowing natural light to cascade in and brighten the space, while a pendant light hanging from the ceiling offers additional illumination when needed. A radiator ensures the room remains comfortably warm yearround. A door leads into the ensuite

# Ensuite

5'1" x 5'3" (1.56 x 1.62)

features a three-piece suite for added convenience. An obscure window in the ensuite provides privacy while still allowing natural light to filter through, and a radiator ensures comfort during your daily routine.