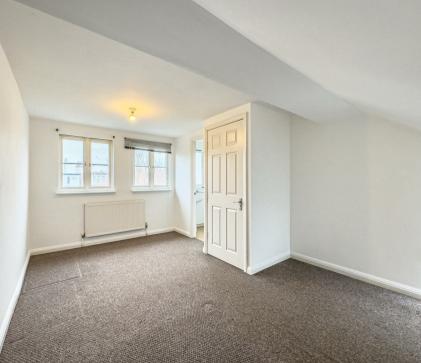

# Bedroom Two

11′10″ × 11′7″ (3.61 × 3.54)

the soft carpeting provides a plush feel underfoot, inviting you to unwind and rest. A window allows natural light to fill the room, creating a bright and airy ambiance, while a radiator maintains a comfortable temperature. A pendant light adds a touch of elegance and offers gentle illumination, perfect for bedtime reading or relaxation.