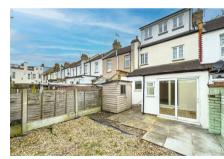

providing soft illumination and adding a stylish accent to the decor. Power outlets offer convenience for various electrical needs, while a radiator ensures the room remains cozy and comfortable.

#### **Bedroom Four**

#### 7'11" x 5'5" (2.42 x 1.66)

comfortable and inviting ambiance throughout the room. A window provides natural light and a refreshing breeze, while a radiator maintains a cozy temperature. Power outlets cater to electrical needs, offering convenience for occupants.

# Bathroom

#### 5'10" × 6'6" (1.79 × 2)

boasts a three-piece suite, providing all the essentials for daily grooming and relaxation. An obscure glass window offers privacy while still allowing natural light to brighten the space, creating a soothing atmosphere perfect for unwinding after a long day.

















1ST FLOOR 528 sq.ft. (49.0 sq.m.) approx

 $\bigcirc$ 





2ND FLOOR 395 sq.ft. (36.7 sq.m.) approx.

TOTAL FLOOR AREA : 1489 sq.ft. (138.3 sq.m.) approx. Whils every attempt has been made to ensure the accuracy of the flooping containing logical accuracy and the second seco

> 11 Main Road Hockley Essex SS5 4QY 01702 416476 hockley@bearestateagents.co.uk https://www.bearestateagents.co.uk