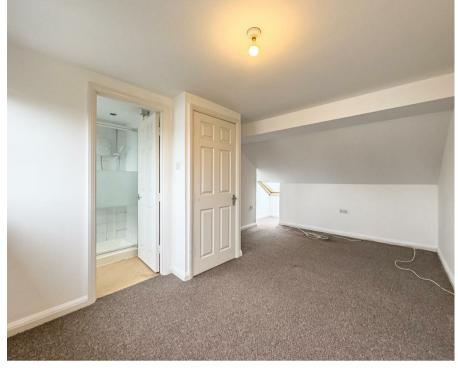

#### **Bedroom Five**

#### 15'1" × 11'8" (4.6 × 3.57)

you're greeted by the warmth and elegance of a wood floor underfoot, adding a touch of sophistication to the space. A bay window bathes the room in natural light, creating a bright and airy atmosphere, while a radiator ensures comfort. A pendant light hangs from the ceiling, providing soft illumination, and integrated storage offers practicality and organization.

#### **Ensuite** 5'6" × 4'4" (1.69 × 1.33)

features a three-piece suite.