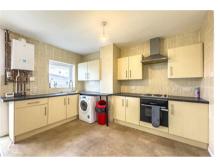

# Kitchen/Living Room

17'5" x 14'11" (5.31 x 4.55)

a well-equipped space with a range of eye-level and base units providing ample storage for all your culinary needs. The combination of vinyl and laminate flooring offers durability and easy maintenance, while a radiator ensures comfort. Smooth ceilings and pendant lights add a touch of modern elegance, while space for storage and integrated appliances enhances functionality. A sink area with space for a washer and dryer provides convenience, and a door leads into the conservatory, offering seamless indooroutdoor living.