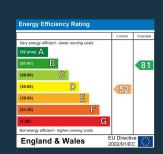

rature. Power outlets cater to electrical needs, offering convenience for occupants.

# Bathroom

#### 5'10" × 6'6" (1.79 × 2)

boasts a three-piece suite, providing all the essentials for daily grooming and relaxation. An obscure glass window offers privacy while still allowing natural light to brighten the space, creating a soothing atmosphere perfect for unwinding after a long day.

















1ST FLOOR 528 sq.ft. (49.0 sq.m.) approx

 $\bigcirc$ 





2ND FLOOR 395 sq.ft. (36.7 sq.m.) approx.

TOTAL FLOOR AREA : 1489 sq.ft. (138.3 sq.m.) approx. Whils every attempt has been made to ensure the accuracy of the flooping containing logical accuracy and the second seco

> 11 Main Road Hockley Essex SS5 4QY 01702 416476 hockley@bearestateagents.co.uk https://www.bearestateagents.co.uk