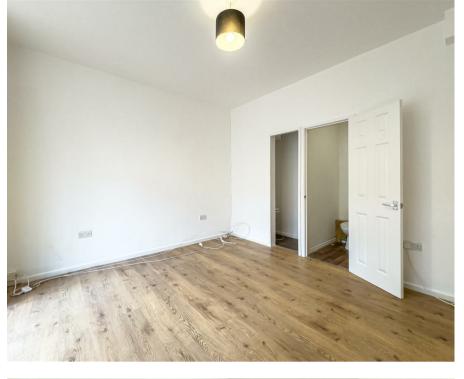

# **Bedroom One**

14'11" × 10'5" (4.56 × 3.18)

you're greeted by the inviting comfort of soft carpeting underfoot, creating a cozy atmosphere perfect for relaxation. Large windows adorn the room, allowing natural light to cascade in and brighten the space, while a pendant light hanging from the ceiling offers additional illumination when needed. A radiator ensures the room remains comfortably warm yearround. A door leads into the ensuite