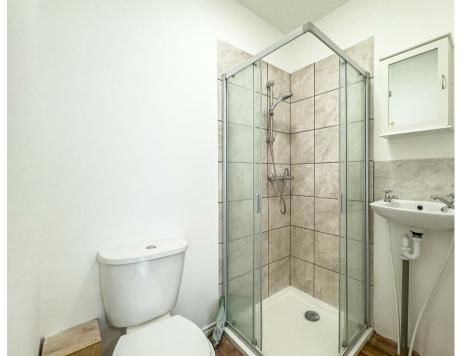

#### **Ensuite** 5'6" × 4'4" (1.69 × 1.33)

features a three-piece suite.

# Ensuite

5'1" x 5'3" (1.56 x 1.62)

features a three-piece suite for added convenience. An obscure window in the ensuite provides privacy while still allowing natural light to filter through, and a radiator ensures comfort during your daily routine.

# Bathroom

#### 5'10" × 6'6" (1.79 × 2)

boasts a three-piece suite, providing all the essentials for daily grooming and relaxation. An obscure glass window offers privacy while still allowing natural light to brighten the space, creating a soothing atmosphere perfect for unwinding after a long day.