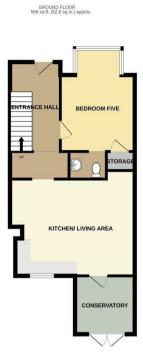

# **Entrance Hall**

Entered via the porch, stairs to first floor, understairs storage space and pendant ceiling light.

#### **Bedroom Five**

#### 15'1" × 11'8" (4.6 × 3.57)

you're greeted by the warmth and elegance of a wood floor underfoot, adding a touch of sophistication to the space. A bay window bathes the room in natural light, creating a bright and airy atmosphere, while a radiator ensures comfort. A pendant light hangs from the ceiling, providing soft illumination, and integrated storage offers practicality and organization.

# Kitchen/Living Room

17'5" x 14'11" (5.31 x 4.55)

a well-equipped space with a range of eye-level and base units providing ample storage for all your culinary needs. The combination of vinyl and laminate flooring offers durability and easy maintenance, while a radiator ensures comfort. Smooth ceilings and pendant lights add a touch of modern elegance, while space for storage and integrated appliances enhances functionality. A sink area with space for a washer and dryer provides convenience, and a door leads into the conservatory, offering seamless indooroutdoor living.

# Conservatory

7'5" × 8'7" (2.28 × 2.64)