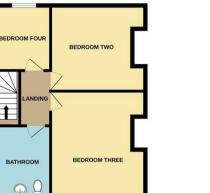

# Bedroom Two

11′10″ × 11′7″ (3.61 × 3.54)

the soft carpeting provides a plush feel underfoot, inviting you to unwind and rest. A window allows natural light to fill the room, creating a bright and airy ambiance, while a radiator maintains a comfortable temperature. A pendant light adds a touch of elegance and offers gentle illumination, perfect for bedtime reading or relaxation.

#### **Bedroom Three**

#### 11′3″ × 11′1″ (3.44 × 3.4)

a bright and welcoming space illuminated by a window that invites in natural light, enhancing the room's warmth and charm. A pendant light hangs from the ceiling, providing soft illumination and adding a stylish accent to the decor. Power outlets offer convenience for various electrical needs, while a radiator ensures the room remains cozy and comfortable.

#### **Bedroom Four**

#### 7'11" x 5'5" (2.42 x 1.66)

comfortable and inviting ambiance throughout the room. A window provides natural light and a refreshing breeze, while a radiator maintains a cozy temperature. Power outlets cater to electrical needs, offering convenience for occupants.

# Bathroom

#### 5'10" × 6'6" (1.79 × 2)

boasts a three-piece suite, providing all the essentials for daily grooming and relaxation. An obscure glass window offers privacy while still allowing natural light to brighten the space, creating a soothing atmosphere perfect for unwinding after a long day.