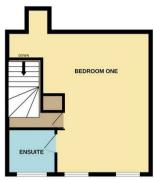

# **Bedroom One**

14'11" × 10'5" (4.56 × 3.18)

you're greeted by the inviting comfort of soft carpeting underfoot, creating a cozy atmosphere perfect for relaxation. Large windows adorn the room, allowing natural light to cascade in and brighten the space, while a pendant light hanging from the ceiling offers additional illumination when needed. A radiator ensures the room remains comfortably warm yearround. A door leads into the ensuite

# Ensuite

5'1" x 5'3" (1.56 x 1.62)

features a three-piece suite for added convenience. An obscure window in the ensuite provides privacy while still allowing natural light to filter through, and a radiator ensures comfort during your daily routine.